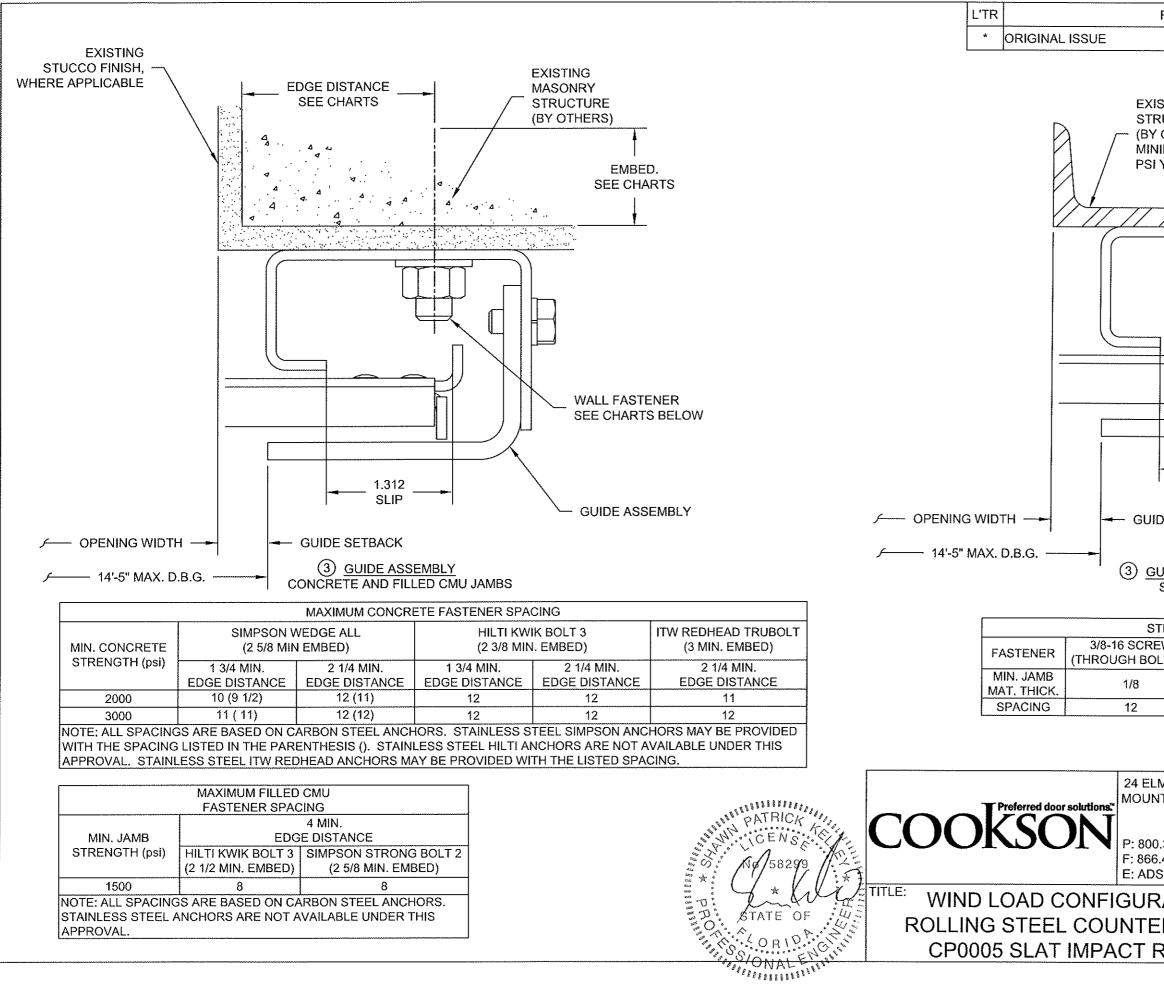

| REVISI                                                                                                                                                           | ON                                                          |                                                                                      |               | DATE                                                                                                                   | BY              | E.C.O.                       |
|------------------------------------------------------------------------------------------------------------------------------------------------------------------|-------------------------------------------------------------|--------------------------------------------------------------------------------------|---------------|------------------------------------------------------------------------------------------------------------------------|-----------------|------------------------------|
|                                                                                                                                                                  |                                                             |                                                                                      |               | 08/21/15                                                                                                               | TJE             | 1631                         |
| (ISTING (<br>RUCTUF<br>Y OTHEF<br>NIMUM 3<br>I YIELD (                                                                                                           | RE<br>RS)                                                   |                                                                                      |               |                                                                                                                        |                 |                              |
| WALL FASTENER<br>(SEE CHART BELOW)<br>(SEE CHART BELOW)<br>(SEE CHART BELOW)<br>(SEE CHART BELOW)<br>(SEE CHART BELOW)<br>(SEE CHART BELOW)<br>(SEE CHART BELOW) |                                                             |                                                                                      |               |                                                                                                                        | _OW)            |                              |
| REW                                                                                                                                                              | 3/8-16 \$                                                   | TENER SPACING<br>3/8-16 SCREW 1/8" FILLET WELD<br>RILLED & TAPPED) FULLY AROUND SLOT |               |                                                                                                                        |                 |                              |
| T                                                                                                                                                                | 1/8                                                         | 3/16                                                                                 |               | 1/8                                                                                                                    |                 |                              |
|                                                                                                                                                                  | 8                                                           | 12                                                                                   |               | 12                                                                                                                     |                 |                              |
| NTAINT(<br>8<br>0.390.85<br>6.448.67<br>DS@COC                                                                                                                   | DP, PA G<br>300 TULIP I<br>GASTONIA<br>90<br>98<br>DKSONDOO | A, NC                                                                                | , AZ          | AZ dimensions are in inches &<br>tolerances are:<br>0.000 = +/- 0.031<br>FRACTIONAL = +/- 1/32<br>ANGLES = +/- 1/2 DEG |                 | ches &<br>e:<br>31<br>- 1/32 |
| RATIC                                                                                                                                                            |                                                             |                                                                                      | JE            | SIZE: S                                                                                                                | CALE: [8<br>1:1 | 3/5                          |
| ER DO                                                                                                                                                            |                                                             | DWG NO:                                                                              |               |                                                                                                                        |                 |                              |
| RATE                                                                                                                                                             | ED                                                          |                                                                                      | ES-16-75-TCCI |                                                                                                                        |                 |                              |