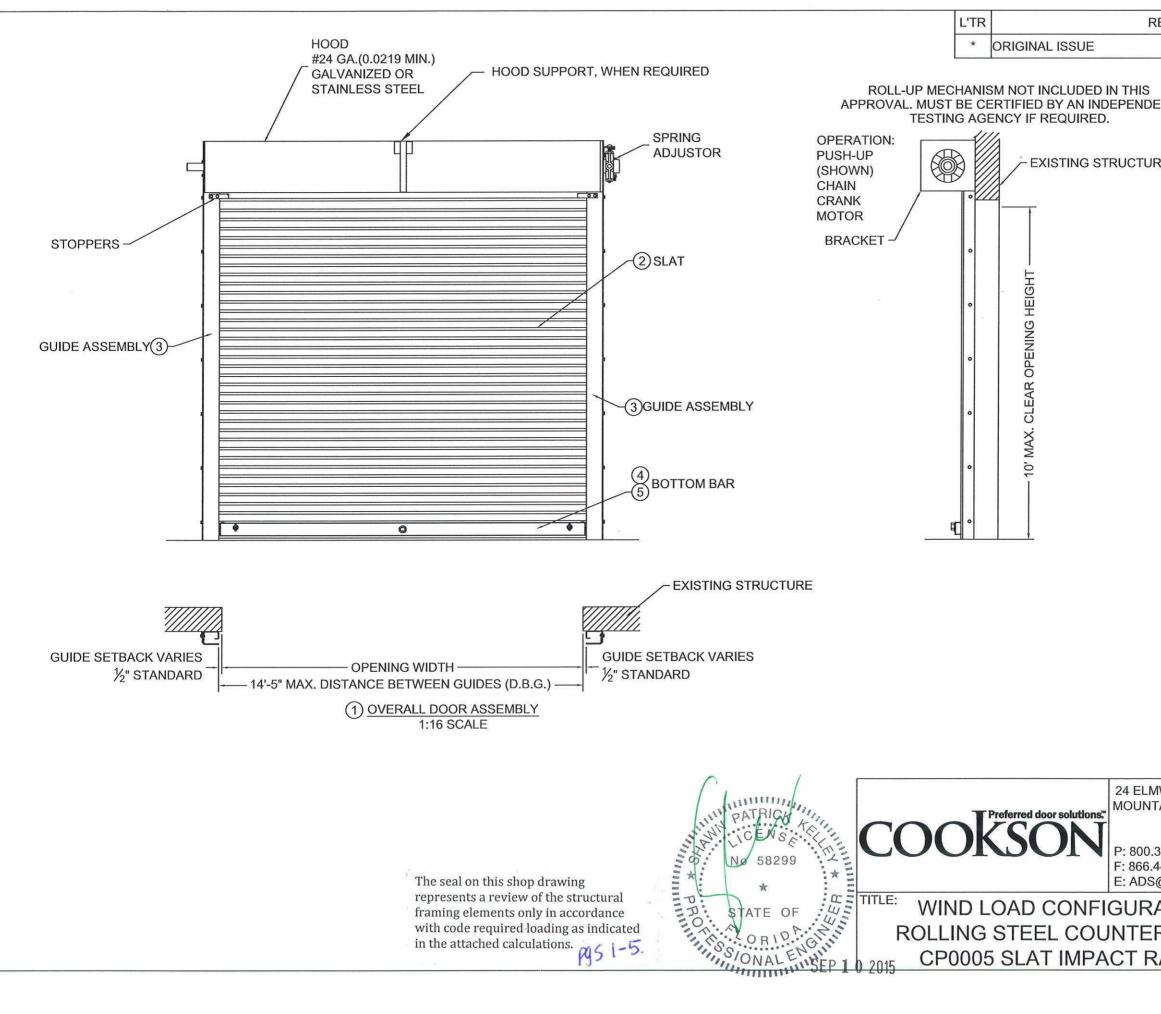

| REVISION                                                                                                                                                                                                                                                                                                                                                                                                         |                                   | DATE                                        | BY                                             | E.C.O.                              |  |
|------------------------------------------------------------------------------------------------------------------------------------------------------------------------------------------------------------------------------------------------------------------------------------------------------------------------------------------------------------------------------------------------------------------|-----------------------------------|---------------------------------------------|------------------------------------------------|-------------------------------------|--|
|                                                                                                                                                                                                                                                                                                                                                                                                                  |                                   | 08/21/15                                    | TJE                                            | 1631                                |  |
| IS<br>IDENT<br>FURE<br>-                                                                                                                                                                                                                                                                                                                                                                                         | - ~1/<br><br>1/2M                 | /2<br>)<br>IIN. 0.0236                      |                                                |                                     |  |
| 2 <u>SLAT DETAIL</u><br>TYPICAL SECTION<br>ASTM A653 HSLAS TYPE B GRADE 40 G40 OR<br>ASTM A653 HSLAS TYPE A GRADE 40 G40 OR<br>ASTM A653 STRUCTURAL STEEL GRADE 40 G40<br>OR TYPE 304 STAINLESS STEEL (MIN. YIELD 40,000 psi)<br>OR TYPE 316 STAINLESS STEEL (MIN. YIELD 40,000 psi)<br>OR TYPE 201 STAINLESS STEEL (MIN. YIELD 40,000 psi)<br>OR TYPE 201 STAINLESS STEEL (MIN. YIELD 40,000 psi)<br>FULL SCALE |                                   |                                             |                                                |                                     |  |
| 800 TULIP DRIVE<br>GASTONIA, NC<br>00.390.8590<br>66.448.6798<br>DS@COOKSONDOOR.CC<br>RATION                                                                                                                                                                                                                                                                                                                     | YEAR, AZ<br>DM<br>RAWN BY:<br>TJE | 0.000 :<br>FRACTION<br>ANGLES :<br>SIZE: SC | are in in<br>nces are<br>= +/- 0.0<br>NAL = +/ | ches &<br>e:<br>31<br>- 1/32<br>DEG |  |
| ER DOOR D                                                                                                                                                                                                                                                                                                                                                                                                        | WG NO:<br>ES-                     | -16-75-T                                    | CCI                                            |                                     |  |