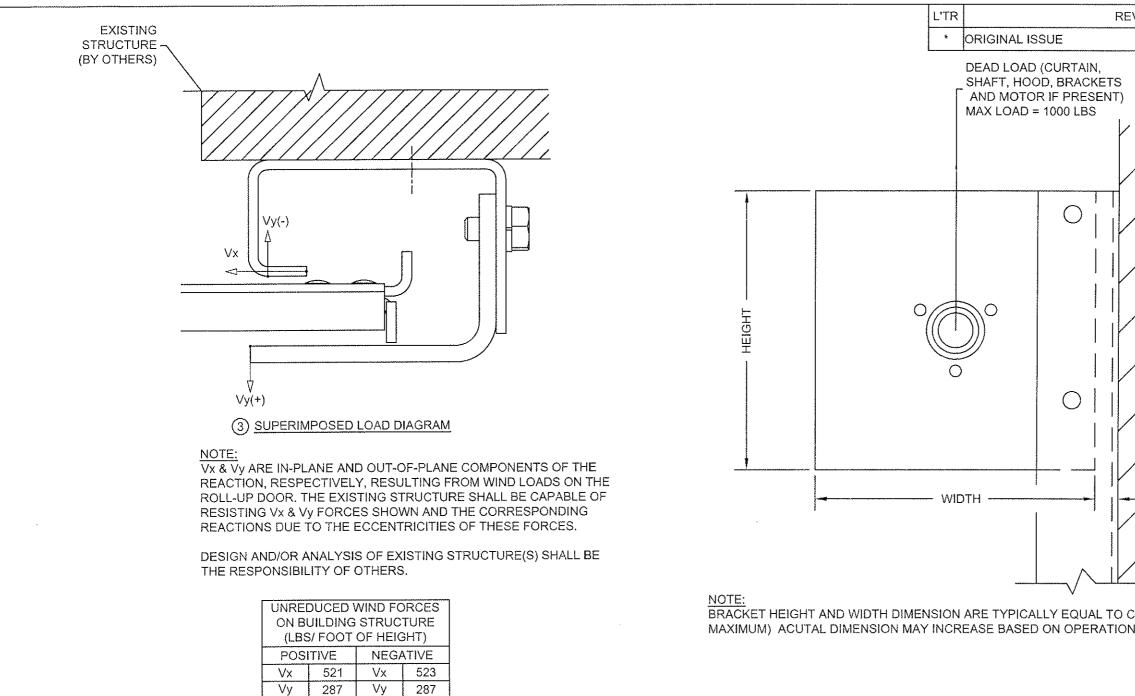

CP0005 SLAT IMPACT R

| REVISION DATE BY E.C.O.   08/21/15 TJE 1631   0 08/21/15 TJE 1631     SD   0 0 0 1   0 0 1 1   0 0 1 1   0 0 1 1   0 0 1 1   0 0 1 1   0 0 0 1   0 0 0 0   0 0 0 0   0 0 0 0   0 0 0 0   0 0 0 0   0 0 0 0   0 0 0 0   0 0 0 0   0 0 0 0   0 0 0 0   130 0 0 0   130 0 0 0   130 0 0 0   130 0 0 0   130 0 0 0   130 0 0   130 <t< th=""><th></th><th></th><th></th><th></th></t<>                                                                                                                                                                                                                                                                                                                                                                                                                                                                                                                                                                                                                                                                                                                                                                                                                                                                                                                                                                                                                                                                                                                                                                                                                                                                                                                                                                                                                                                                                                                                                                                                                                                                                                                                                                                                                                                                                                                                                                                                                                                                                                                                                                                                                                                                                                                                                                                                                                                                                                                                                                                                                                                                                                                             |                                                                                          |                                             |                                                |                              |
|----------------------------------------------------------------------------------------------------------------------------------------------------------------------------------------------------------------------------------------------------------------------------------------------------------------------------------------------------------------------------------------------------------------------------------------------------------------------------------------------------------------------------------------------------------------------------------------------------------------------------------------------------------------------------------------------------------------------------------------------------------------------------------------------------------------------------------------------------------------------------------------------------------------------------------------------------------------------------------------------------------------------------------------------------------------------------------------------------------------------------------------------------------------------------------------------------------------------------------------------------------------------------------------------------------------------------------------------------------------------------------------------------------------------------------------------------------------------------------------------------------------------------------------------------------------------------------------------------------------------------------------------------------------------------------------------------------------------------------------------------------------------------------------------------------------------------------------------------------------------------------------------------------------------------------------------------------------------------------------------------------------------------------------------------------------------------------------------------------------------------------------------------------------------------------------------------------------------------------------------------------------------------------------------------------------------------------------------------------------------------------------------------------------------------------------------------------------------------------------------------------------------------------------------------------------------------------------------------------------------------------------------------------------------------------------------------------------------------------------------------------------------------------------------------------------------------------------------------------------------------------------------------------------------------------------------------------------------------------------------------------------------------------------------------------------------------------------------------------------|------------------------------------------------------------------------------------------|---------------------------------------------|------------------------------------------------|------------------------------|
| S<br>D<br>D<br>D<br>COL DIMENSION (14"<br>ON METHOD OF DOOR.<br>MWOOD AVE 1901 S. LITCHFIELD RD<br>ITAINTOP, PA GOODYEAR, AZ<br>800 TULIP DRIVE<br>GASTONIA, NC<br>1:390.8590<br>4:48.6788<br>S@COOKSONDOOR.COM<br>COM<br>COM<br>COM<br>COM<br>COM<br>COM<br>COM                                                                                                                                                                                                                                                                                                                                                                                                                                                                                                                                                                                                                                                                                                                                                                                                                                                                                                                                                                                                                                                                                                                                                                                                                                                                                                                                                                                                                                                                                                                                                                                                                                                                                                                                                                                                                                                                                                                                                                                                                                                                                                                                                                                                                                                                                                                                                                                                                                                                                                                                                                                                                                                                                                                                                                                                                                               | REVISION                                                                                 | DATE                                        | BY                                             | E.C.O.                       |
| MWOOD AVE 1901 S. LITCHFIELD RD<br>D COIL DIMENSION (14"<br>ON METHOD OF DOOR.<br>MWOOD AVE 1901 S. LITCHFIELD RD<br>ITAINTOP, PA GOODYEAR, AZ<br>800 TULIP DRIVE<br>GASTONIA, NC<br>3390.8590<br>448.6798<br>S@COOKSONDOOR.COM<br>CATION<br>ER DOOR<br>MENDOR<br>DRAWN BY:<br>SIZE:<br>SIZE:<br>SIZE:<br>SIZE:<br>SIZE:<br>SIZE:<br>SIZE:<br>SIZE:<br>SIZE:<br>SIZE:<br>SIZE:<br>SIZE:<br>SIZE:<br>SIZE:<br>SIZE:<br>SIZE:<br>SIZE:<br>SIZE:<br>SIZE:<br>SIZE:<br>SIZE:<br>SIZE:<br>SIZE:<br>SIZE:<br>SIZE:<br>SIZE:<br>SIZE:<br>SIZE:<br>SIZE:<br>SIZE:<br>SIZE:<br>SIZE:<br>SIZE:<br>SIZE:<br>SIZE:<br>SIZE:<br>SIZE:<br>SIZE:<br>SIZE:<br>SIZE:<br>SIZE:<br>SIZE:<br>SIZE:<br>SIZE:<br>SIZE:<br>SIZE:<br>SIZE:<br>SIZE:<br>SIZE:<br>SIZE:<br>SIZE:<br>SIZE:<br>SIZE:<br>SIZE:<br>SIZE:<br>SIZE:<br>SIZE:<br>SIZE:<br>SIZE:<br>SIZE:<br>SIZE:<br>SIZE:<br>SIZE:<br>SIZE:<br>SIZE:<br>SIZE:<br>SIZE:<br>SIZE:<br>SIZE:<br>SIZE:<br>SIZE:<br>SIZE:<br>SIZE:<br>SIZE:<br>SIZE:<br>SIZE:<br>SIZE:<br>SIZE:<br>SIZE:<br>SIZE:<br>SIZE:<br>SIZE:<br>SIZE:<br>SIZE:<br>SIZE:<br>SIZE:<br>SIZE:<br>SIZE:<br>SIZE:<br>SIZE:<br>SIZE:<br>SIZE:<br>SIZE:<br>SIZE:<br>SIZE:<br>SIZE:<br>SIZE:<br>SIZE:<br>SIZE:<br>SIZE:<br>SIZE:<br>SIZE:<br>SIZE:<br>SIZE:<br>SIZE:<br>SIZE:<br>SIZE:<br>SIZE:<br>SIZE:<br>SIZE:<br>SIZE:<br>SIZE:<br>SIZE:<br>SIZE:<br>SIZE:<br>SIZE:<br>SIZE:<br>SIZE:<br>SIZE:<br>SIZE:<br>SIZE:<br>SIZE:<br>SIZE:<br>SIZE:<br>SIZE:<br>SIZE:<br>SIZE:<br>SIZE:<br>SIZE:<br>SIZE:<br>SIZE:<br>SIZE:<br>SIZE:<br>SIZE:<br>SIZE:<br>SIZE:<br>SIZE:<br>SIZE:<br>SIZE:<br>SIZE:<br>SIZE:<br>SIZE:<br>SIZE:<br>SIZE:<br>SIZE:<br>SIZE:<br>SIZE:<br>SIZE:<br>SIZE:<br>SIZE:<br>SIZE:<br>SIZE:<br>SIZE:<br>SIZE:<br>SIZE:<br>SIZE:<br>SIZE:<br>SIZE:<br>SIZE:<br>SIZE:<br>SIZE:<br>SIZE:<br>SIZE:<br>SIZE:<br>SIZE:<br>SIZE:<br>SIZE:<br>SIZE:<br>SIZE:<br>SIZE:<br>SIZE:<br>SIZE:<br>SIZE:<br>SIZE:<br>SIZE:<br>SIZE:<br>SIZE:<br>SIZE:<br>SIZE:<br>SIZE:<br>SIZE:<br>SIZE:<br>SIZE:<br>SIZE:<br>SIZE:<br>SIZE:<br>SIZE:<br>SIZE:<br>SIZE:<br>SIZE:<br>SIZE:<br>SIZE:<br>SIZE:<br>SIZE:<br>SIZE:<br>SIZE:<br>SIZE:<br>SIZE:<br>SIZE:<br>SIZE:<br>SIZE:<br>SIZE:<br>SIZE:<br>SIZE:<br>SIZE:<br>SIZE:<br>SIZE:<br>SIZE:<br>SIZE:<br>SIZE:<br>SIZE:<br>SIZE:<br>SIZE:<br>SIZE:<br>SIZE:<br>SIZE:<br>SIZE:<br>SIZE:<br>SIZE:<br>SIZE:<br>SIZE:<br>SIZE:<br>SIZE:<br>SIZE:<br>SIZE:<br>SIZE:<br>SIZE:<br>SIZE:<br>SIZE:<br>SIZE:<br>SIZE:<br>SIZE:<br>SIZE:<br>SIZE:<br>SIZE:<br>SIZE:<br>SIZE:<br>SIZE:<br>SIZE:<br>SIZE:<br>SIZE:<br>SIZE:<br>SIZE:<br>SIZE:<br>SIZE:<br>SIZE:<br>SIZE:<br>SIZE:<br>SIZE:<br>SIZE:<br>SIZE:<br>SIZE:<br>SIZE:<br>SIZE:<br>SIZE:<br>SIZE:<br>SIZE:<br>SIZE:<br>SIZE:<br>SIZE:<br>SIZE:<br>SIZE:<br>SIZE:<br>SIZE:<br>SIZE:<br>SIZE:<br>SIZE:<br>SIZE:<br>SIZE:<br>SIZE:<br>SIZE:<br>SIZE:<br>SIZE:<br>SIZE:<br>SIZE:<br>SIZE:<br>SIZE:<br>SIZE:<br>SIZE:<br>SIZE:<br>SIZE:<br>SIZE:<br>SIZE:<br>SIZE:<br>SIZE:<br>SIZE:<br>SIZE:<br>SIZE:<br>SIZE:<br>SIZE:<br>SIZE:<br>SIZE:<br>SIZE:<br>SIZE:<br>SIZE:<br>SIZE:<br>SIZE:<br>SIZE:<br>SIZE:<br>SIZE:<br>SIZE:<br>SIZE:<br>S |                                                                                          | 08/21/15                                    | TJE                                            | 1631                         |
| ITAINTOP, PA GOODYEAR, AZ   800 TULIP DRIVE dimensions are in inches &   GASTONIA, NC 0.000 = +/- 0.031   .390.8590 FRACTIONAL = +/- 1/32   .448.6798 ANGLES = +/- 1/2 DEG   S@COOKSONDOOR.COM DRAWN BY:   TJE B   NTS 4/5   DWG NO: DWG NO:                                                                                                                                                                                                                                                                                                                                                                                                                                                                                                                                                                                                                                                                                                                                                                                                                                                                                                                                                                                                                                                                                                                                                                                                                                                                                                                                                                                                                                                                                                                                                                                                                                                                                                                                                                                                                                                                                                                                                                                                                                                                                                                                                                                                                                                                                                                                                                                                                                                                                                                                                                                                                                                                                                                                                                                                                                                                   | BRKT. PACKOFF                                                                            |                                             |                                                |                              |
| RATION DRAWN BY: SIZE: SCALE: SHEET:<br>TJE B NTS 4/5                                                                                                                                                                                                                                                                                                                                                                                                                                                                                                                                                                                                                                                                                                                                                                                                                                                                                                                                                                                                                                                                                                                                                                                                                                                                                                                                                                                                                                                                                                                                                                                                                                                                                                                                                                                                                                                                                                                                                                                                                                                                                                                                                                                                                                                                                                                                                                                                                                                                                                                                                                                                                                                                                                                                                                                                                                                                                                                                                                                                                                                          | ITAINTOP, PA GOODYEAR, AZ<br>800 TULIP DRIVE<br>GASTONIA, NC<br>0.390.8590<br>0.448.6798 | dimensions<br>tolera<br>0.000 =<br>FRACTIOI | are in in<br>nces are<br>= +/- 0.0<br>NAL = +/ | ches &<br>):<br>31<br>- 1/32 |
| TJE B NTS 4/5                                                                                                                                                                                                                                                                                                                                                                                                                                                                                                                                                                                                                                                                                                                                                                                                                                                                                                                                                                                                                                                                                                                                                                                                                                                                                                                                                                                                                                                                                                                                                                                                                                                                                                                                                                                                                                                                                                                                                                                                                                                                                                                                                                                                                                                                                                                                                                                                                                                                                                                                                                                                                                                                                                                                                                                                                                                                                                                                                                                                                                                                                                  |                                                                                          |                                             |                                                |                              |
|                                                                                                                                                                                                                                                                                                                                                                                                                                                                                                                                                                                                                                                                                                                                                                                                                                                                                                                                                                                                                                                                                                                                                                                                                                                                                                                                                                                                                                                                                                                                                                                                                                                                                                                                                                                                                                                                                                                                                                                                                                                                                                                                                                                                                                                                                                                                                                                                                                                                                                                                                                                                                                                                                                                                                                                                                                                                                                                                                                                                                                                                                                                | TJE                                                                                      | 1 1                                         |                                                |                              |
| KAIED E0-10-70-1001                                                                                                                                                                                                                                                                                                                                                                                                                                                                                                                                                                                                                                                                                                                                                                                                                                                                                                                                                                                                                                                                                                                                                                                                                                                                                                                                                                                                                                                                                                                                                                                                                                                                                                                                                                                                                                                                                                                                                                                                                                                                                                                                                                                                                                                                                                                                                                                                                                                                                                                                                                                                                                                                                                                                                                                                                                                                                                                                                                                                                                                                                            |                                                                                          | 16 75 7                                     |                                                |                              |
|                                                                                                                                                                                                                                                                                                                                                                                                                                                                                                                                                                                                                                                                                                                                                                                                                                                                                                                                                                                                                                                                                                                                                                                                                                                                                                                                                                                                                                                                                                                                                                                                                                                                                                                                                                                                                                                                                                                                                                                                                                                                                                                                                                                                                                                                                                                                                                                                                                                                                                                                                                                                                                                                                                                                                                                                                                                                                                                                                                                                                                                                                                                | KAIED ES                                                                                 | -10-70-1                                    |                                                |                              |