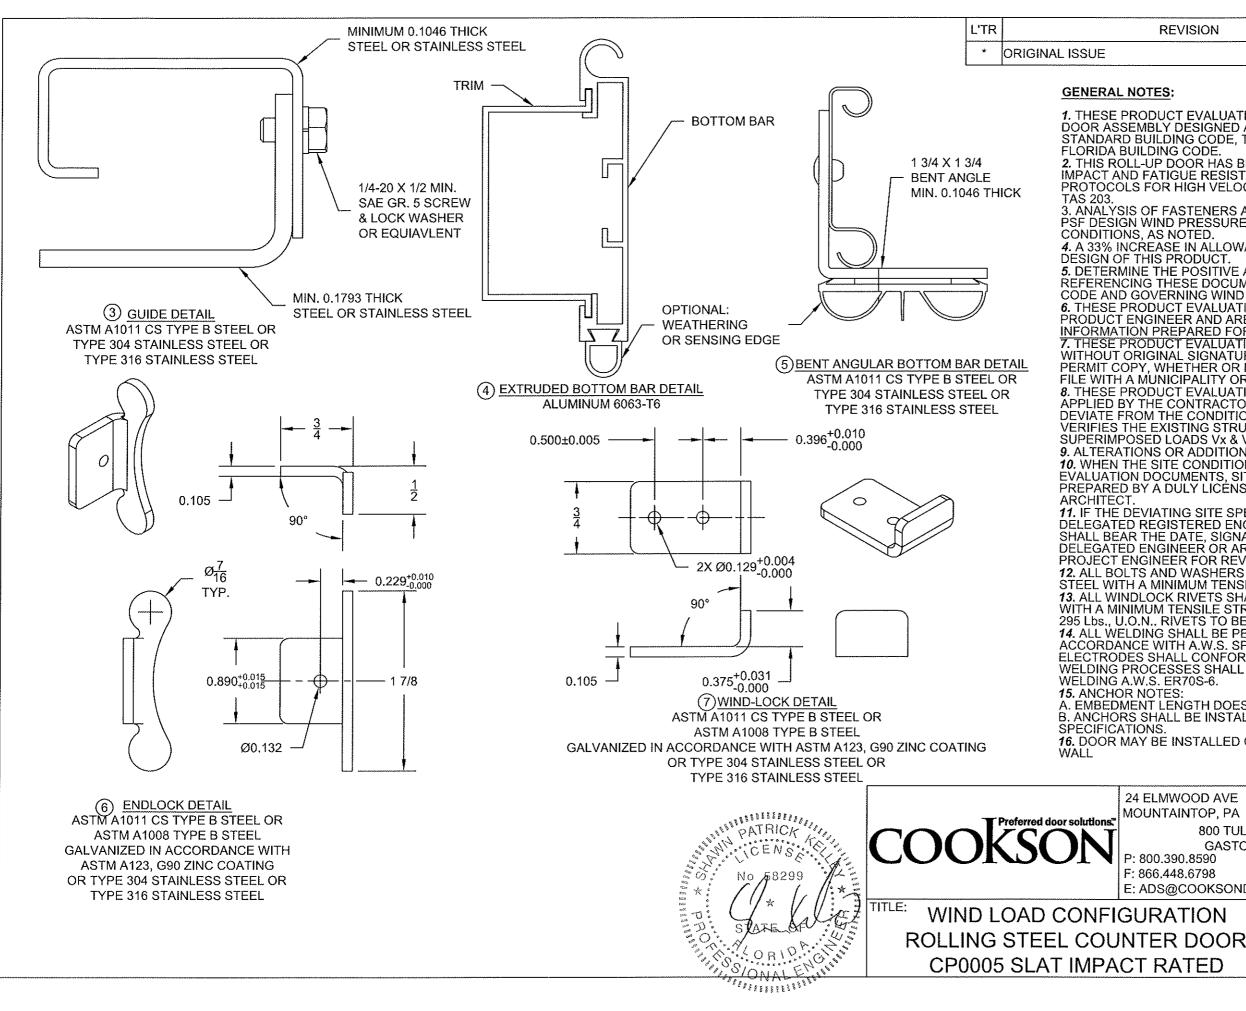

| REVISION | DATE     | BY  | E.C.O. |
|----------|----------|-----|--------|
|          | 08/21/15 | TJE | 1631   |

1. THESE PRODUCT EVALUATION DOCUMENTS REPRESENT A ROLL-UP DOOR ASSEMBLY DESIGNED AND TESTED IN ACCORDANCE WITH THE STANDARD BUILDING CODE, THE INTERNATIONAL BUILDING CODE, AND THE 2. THIS ROLL-UP DOOR HAS BEEN TESTED FOR UNIFORM STATIC PRESSURE, IMPACT AND FATIGUE RESISTANCE IN ACCORDANCE WITH THE FBC TEST PROTOCOLS FOR HIGH VELOCITY HURRICANE ZONES TAS 201, TAS 202, AND 3. ANALYSIS OF FASTENERS AND COMPONENTS IS BASED ON A MAXIMUM 40 PSF DESIGN WIND PRESSURE AND APPLICABLE TESTED LOADING 4. A 33% INCREASE IN ALLOWABLE STRESS HAS NOT BEEN USED IN THE 5. DETERMINE THE POSITIVE AND NEGATIVE DESIGN LOADS TO USE WHEN REFERENCING THESE DOCUMENTS IN ACCORDANCE WITH THE GOVERNING CODE AND GOVERNING WIND VELOCITY. 6. THESE PRODUCT EVALUATION DOCUMENTS ARE PREPARED BY THE PRODUCT ENGINEER AND ARE GENERIC. THEY DO NOT INCLUDE INFORMATION PREPARED FOR A SPECIFIC SITE. 7. THESE PRODUCT EVALUATION DOCUMENTS ARE NOT VALID FOR PERMIT WITHOUT ORIGINAL SIGNATURE, DATE AND EMBOSSED SEAL ON EACH PERMIT COPY, WHETHER OR NOT A MASTER APPROVAL DOCUMENT IS ON FILE WITH A MUNICIPALITY OR OTHER GOVERNING AGENCY 8. THESE PRODUCT EVALUATION DOCUMENTS ARE SUITABLE TO BE APPLIED BY THE CONTRACTOR PROVIDED THE CONTRACTOR DOES NOT DEVIATE FROM THE CONDITIONS DETAILED HEREIN AND THE CONTRACTOR VERIFIES THE EXISTING STRUCTURE IS CAPABLE OF SUPPORTING THE SUPERIMPOSED LOADS Vx & Vy ON THE JAMBS OF THE DOOR. 9. ALTERATIONS OR ADDITIONS TO THIS DOCUMENT ARE NOT PERMITTED. 10. WHEN THE SITE CONDITIONS DEVIATE FROM THESE PRODUCT EVALUATION DOCUMENTS, SITE SPECIFIC DOCUMENTS SHALL BE PREPARED BY A DULY LICENSED AND REGISTERED ENGINEER OR 11. IF THE DEVIATING SITE SPECIFIC DOCUMENTS ARE PREPARED BY A DELEGATED REGISTERED ENGINEER OR ARCHITECT, SAID DOCUMENTS SHALL BEAR THE DATE, SIGNATURE, AND EMBOSSED SEAL OF THE DELEGATED ENGINEER OR ARCHITECT AND SHALL BE SUBMITTED TO THE PROJECT ENGINEER FOR REVIEW. 12. ALL BOLTS AND WASHERS SHALL BE GALVANIZED STEEL OR STAINLESS STEEL WITH A MINIMUM TENSILE STRENGTH OF 60 K.S.I. 13. ALL WINDLOCK RIVETS SHALL BE 1/8" RIVETS IFI GRADE 30, 50, or 51 WITH A MINIMUM TENSILE STRENGTH OF 425 Lbs., AND SHEAR STRENGTH OF 295 Lbs., U.O.N., RIVETS TO BE INSTALLED IN ALL WINDLOCK HOLES. 14. ALL WELDING SHALL BE PERFORMED BY QUALIFIED WELDERS IN ACCORDANCE WITH A.W.S. SPECIFICATIONS, LATEST EDITION. ALL WELDING ELECTRODES SHALL CONFORM TO A.W.S. A5.1 GRADE E-70. MINIMUM WELDING PROCESSES SHALL BE ARC WELDING A.W.S. E7014 OR MIG A. EMBEDMENT LENGTH DOES NOT INCLUDE STUCCO FINISH B. ANCHORS SHALL BE INSTALLED N ACCORDANCE WITH MANUFACTURERS 16. DOOR MAY BE INSTALLED ON THE INSIDE OR OUTSIDE OF AN EXTERIOR 24 ELMWOOD AVE 1901 S. LITCHFIELD RD Unless otherwise specified, MOUNTAINTOP, PA GOODYEAR, AZ dimensions are in inches & tolerances are: 800 TULIP DRIVE GASTONIA, NC 0.000 = +/-0.031P: 800.390.8590 FRACTIONAL = +/- 1/32 F: 866.448.6798 ANGLES = +/- 1/2 DEG E: ADS@COOKSONDOOR.COM SCALE: SHEET DRAWN BY: SIZE: TJE 2/5 B 1:1 DWG NO: ES-16-75-TCC