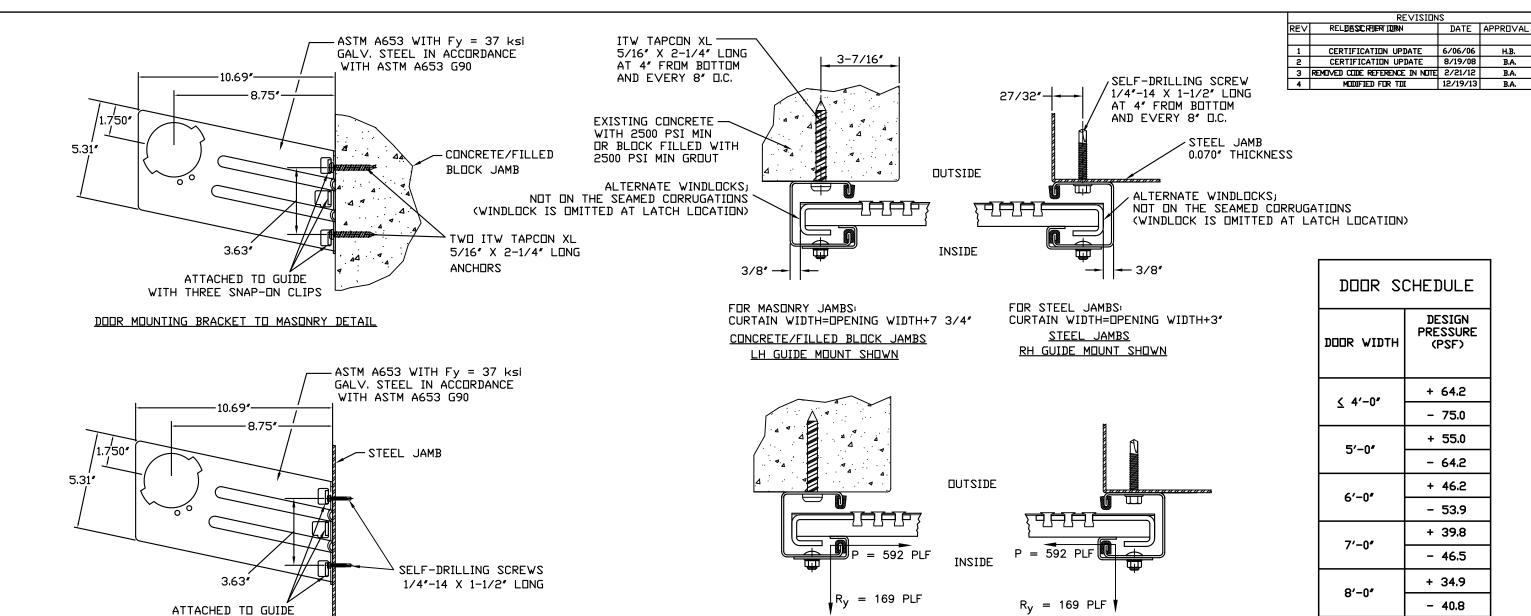

CONCRETE/FILLED BLOCK JAMBS

LH GUIDE MOUNT SHOWN

+ 31.2

- 36.4

+ 28.2

- 32.9

9'-0"

10'-0"

STEEL JAMBS

SUPERIMPOSED LOAD DIAGRAM

RH GUIDE MOUNT SHOWN

## GENERAL NOTES:

1. THIS DOOR EVALUATED IN ACCORDANCE WITH TEST METHODS ASTM E330-02 AND ANSI/DASMA 108-05.

WITH THREE SNAP-ON CLIPS

DOOR MOUNTING BRACKET TO STEEL DETAIL

- 2. THIS PRODUCT EVALUATION IS GENERIC, IT DOES NOT INCLUDE INFORMATION PREPARED FOR A SPECIFIC SITE,
- 3. IT IS THE CONTRACTOR'S RESPONSIBILITY TO VERIFY THE STRUCTURAL CAPACITY OF THE SUBSTRATE (JAMB) TO RESIST THE LOADS IMPOSED BY THE ROLL-UP DOOR.
- 4. ALL DOOR JAMBS (MASONRY OR STEEL) MUST BE DESIGNED TO RESIST THE FORCES SHOWN IN SUPERIMPOSED LOAD DIAGRAM.
- 5. THE DOOR ASSEMBLY SHALL BE INSTALLED IN ACCORDANCE WITH THE MANUFACTURER'S INSTALLATION INSTRUCTIONS.