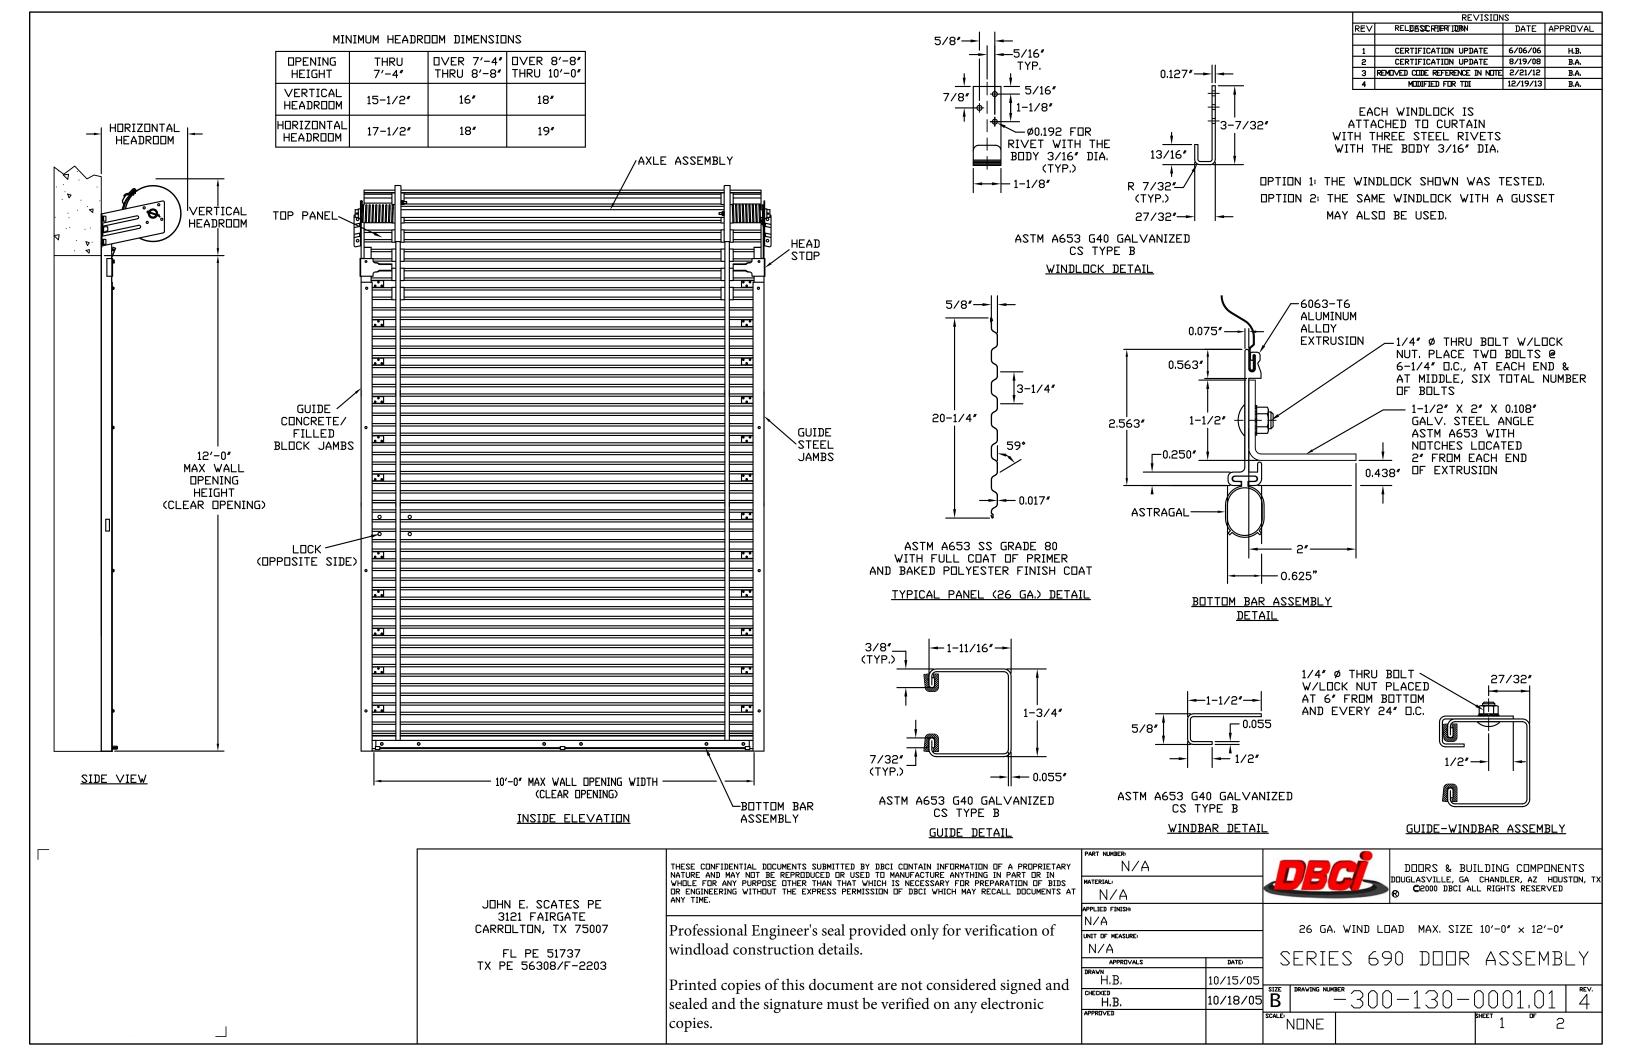

## GENERAL NOTES:

1. THIS DOOR EVALUATED IN ACCORDANCE WITH TEST METHODS ASTM E330-02 AND ANSI/DASMA 108-05.

WITH THREE SNAP-ON CLIPS

DOOR MOUNTING BRACKET TO STEEL DETAIL

- 2. THIS PRODUCT EVALUATION IS GENERIC, IT DOES NOT INCLUDE INFORMATION PREPARED FOR A SPECIFIC SITE,
- 3. IT IS THE CONTRACTOR'S RESPONSIBILITY TO VERIFY THE STRUCTURAL CAPACITY OF THE SUBSTRATE (JAMB) TO RESIST THE LOADS IMPOSED BY THE ROLL-UP DOOR.
- 4. ALL DOOR JAMBS (MASONRY OR STEEL) MUST BE DESIGNED TO RESIST THE FORCES SHOWN IN SUPERIMPOSED LOAD DIAGRAM.
- 5. THE DOOR ASSEMBLY SHALL BE INSTALLED IN ACCORDANCE WITH THE MANUFACTURER'S INSTALLATION INSTRUCTIONS.