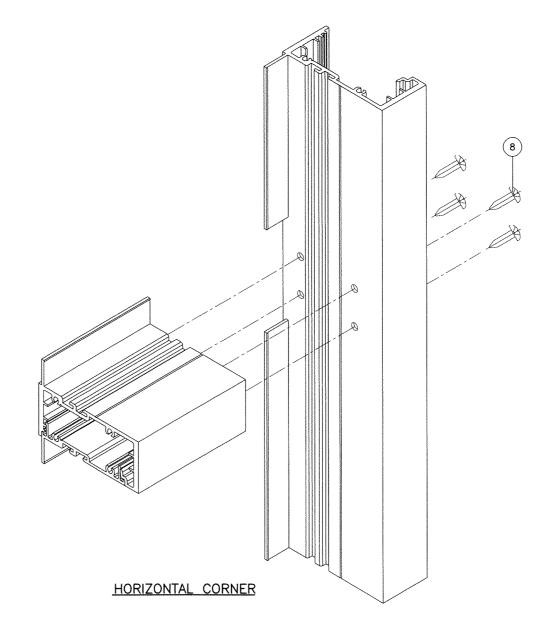

|
| 7        | UW-406       | AS REQD.  | GLAZING GASKET                                        | NEOPRENE    | DUROMETER 55±5 SHORE A |
| 8        | #12 X 1-1/4" | 4/ CORNER | FRAME ASSEMBLY SCREWS                                 |             | PH SMS                 |
| 9        |              | 2/ LITE   | SETTING BLOCKS AT 1/4 POINTS (3/16" X 1/2" X 2" LONG) | EPDM        | DUROMETER 80±5 SHORE A |
| 10       | _            | AS REQD.  | GLASS SPACER                                          | SILICONE    | FRANK LOWE             |
| 11       |              |           | _                                                     | -           | ***                    |

## SEALANTS:

ALL FRAME JOINTS AND SEAMS SEALED WITH SCHNEE-MOREHEAD SM5504 ACRYL-R SEAM SEALER.



FL #28367







sheet 8 of 8

FL #28367