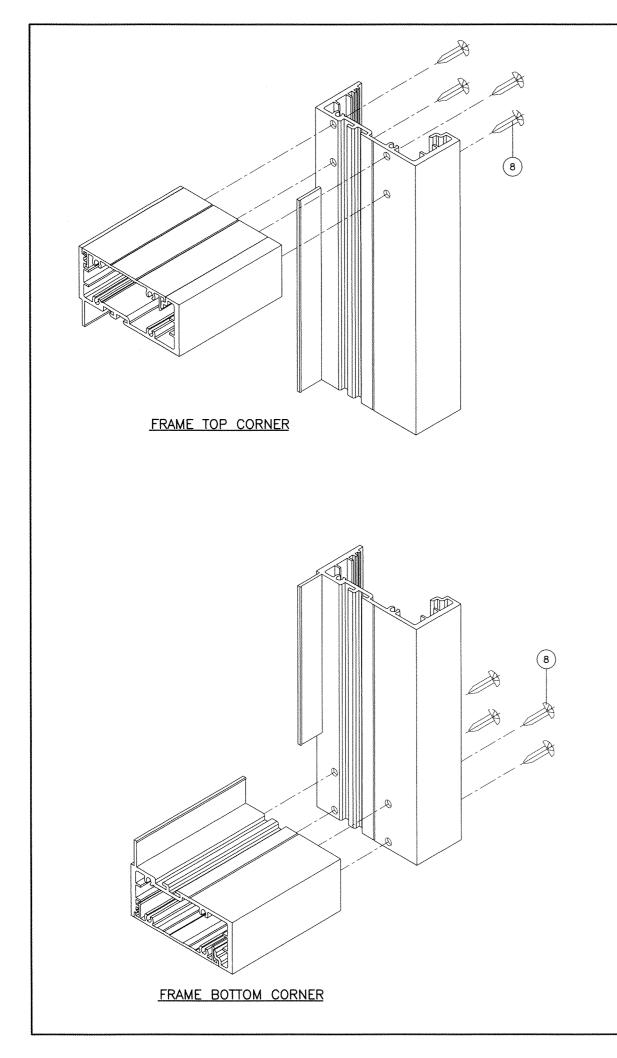

|
| 7        | UW-406       | AS REQD.  | GLAZING GASKET                                        | NEOPRENE    | DUROMETER 55±5 SHORE A |
| 8        | #12 X 1-1/4" | 4/ CORNER | FRAME ASSEMBLY SCREWS                                 |             | PH SMS                 |
| 9        |              | 2/ LITE   | SETTING BLOCKS AT 1/4 POINTS (3/16" X 1/2" X 2" LONG) | EPDM        | DUROMETER 80±5 SHORE A |
| 10       | _            | AS REQD.  | GLASS SPACER                                          | SILICONE    | FRANK LOWE             |
| 11       |              |           | _                                                     | -           | ***                    |

## SEALANTS:

ALL FRAME JOINTS AND SEAMS SEALED WITH SCHNEE-MOREHEAD SM5504 ACRYL-R SEAM SEALER.



FL #28367







sheet 8 of 8

FL #28367