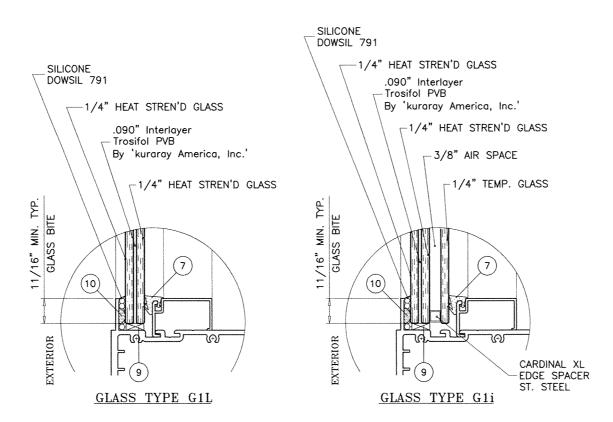

| 45-3/4"                   |               | 70.0    | 75.0    | Z              |  |  |

| 2 5/8"        | D.L.O. WIDTH | D.L.O. WIDTH 3 1/2"                | · |
|---------------|--------------|------------------------------------|---|
| D.L.O. HEIGHT |              | D.L.O. HEIGHT D.L.O. HEIGHT 3 1/2" |   |
| 2 5/8"        | 2 5/8"       |                                    |   |



**GLAZING OPTIONS** 

NOTE:
GLASS CAPACITIES ON THIS SHEET ARE
BASED ON ASTM E1300-09 (3 SEC. GUSTS).

GLASS

No. 70592

SATE OF

ALORIDA

Sealed 10/17/18

revisions:

AL-FAROOQ CORPORATION

ENGINEERS & PRODUCT DEVELOPMENT

9360 SUNSET DRIVE, SUITE 220

MIAMI, FLORIDA 33173 (C.A.N. 3538)

TEL. (305) 264-8100 FAX. (305) 262-6978

STORE \ 18-116

SERIES 450 ALUM WINDOW WALL SYSTEM (L.M.I.)

ECO WINDOW SYSTEMS, LLC.
8502 N.W. 80th STREET
MEDLEY, FL. 33166
TEL. (305) 885-5299 FAX (305) 885-5902







WIDTH(W) = W1AT FRAME JAMB

W2 + W3WIDTH (W) =AT FRAME MULLION



UNSECURED JAMB 'J1'

Ix IN^4 Sx IN^3 4.155 2.02



MULLION 'M1'

Ix IN^4 Sx IN^3 4.3758 2.1274



|                                 | Ix IN^4 | Sx IN^3 |
|---------------------------------|---------|---------|
| ALUMINUM