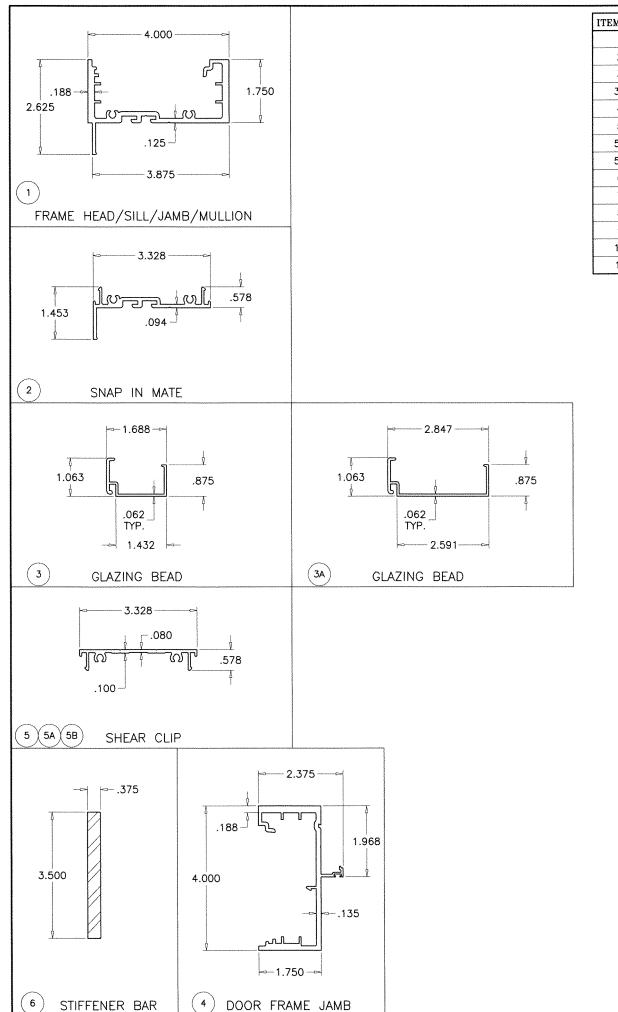

STEP 3 CHECK WINDOW WALL SYSTEM CAPACITY FOR DESIRED HEIGHT AND MULLION SPACING USING CHARTS ON

MATERIALS INCLUDING BUT NOT LIMITED TO STEEL/METAL SCREWS, THAT

WATER INFILTRATION RESISTANCE ETC.

AND TO BE REVIEWED BY BUILDING OFFICIAL.

MANUFACTURER'S LABEL SHALL BE LOCATED ON A READILY VISIBLE LOCATION

IN ACCORDANCE WITH SECTION 1709.9.3 OF FLORIDA BUILDING CODE.

THE CAPACITY SHOULD EXCEED THE DESIGN LOAD.

- FOR SYSTEMS WITH UNANCHORED JAMBS, USING SHEET 6 DETERMINE THE MIN. & MAX. GAP DIMENSIONS.
- THE LOWEST VALUE RESULTING FROM STEPS 2, 3 STEP 5 AND 4 SHALL APPLY TO ENTIRE SYSTEM.
- WHEN USING THIS SYSTEM WITH DOORS, THE LOWER VALUE OF THE DESIGN PRESSURE RATING FOR THE SYSTEM AND THE DOOR SHALL APPLY.