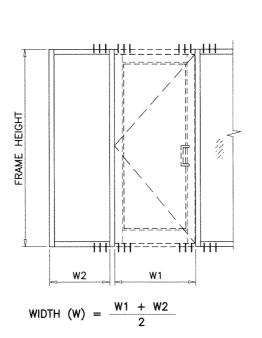

MANUFACTURER'S LABEL SHALL BE LOCATED ON A READILY VISIBLE LOCATION

IN ACCORDANCE WITH SECTION 1709.9.3 OF FLORIDA BUILDING CODE.

THE CAPACITY SHOULD EXCEED THE DESIGN LOAD.

- FOR SYSTEMS WITH UNANCHORED JAMBS, USING SHEET 6 DETERMINE THE MIN. & MAX. GAP DIMENSIONS.
- THE LOWEST VALUE RESULTING FROM STEPS 2, 3 STEP 5 AND 4 SHALL APPLY TO ENTIRE SYSTEM.
- WHEN USING THIS SYSTEM WITH DOORS, THE LOWER VALUE OF THE DESIGN PRESSURE RATING FOR THE SYSTEM AND THE DOOR SHALL APPLY.