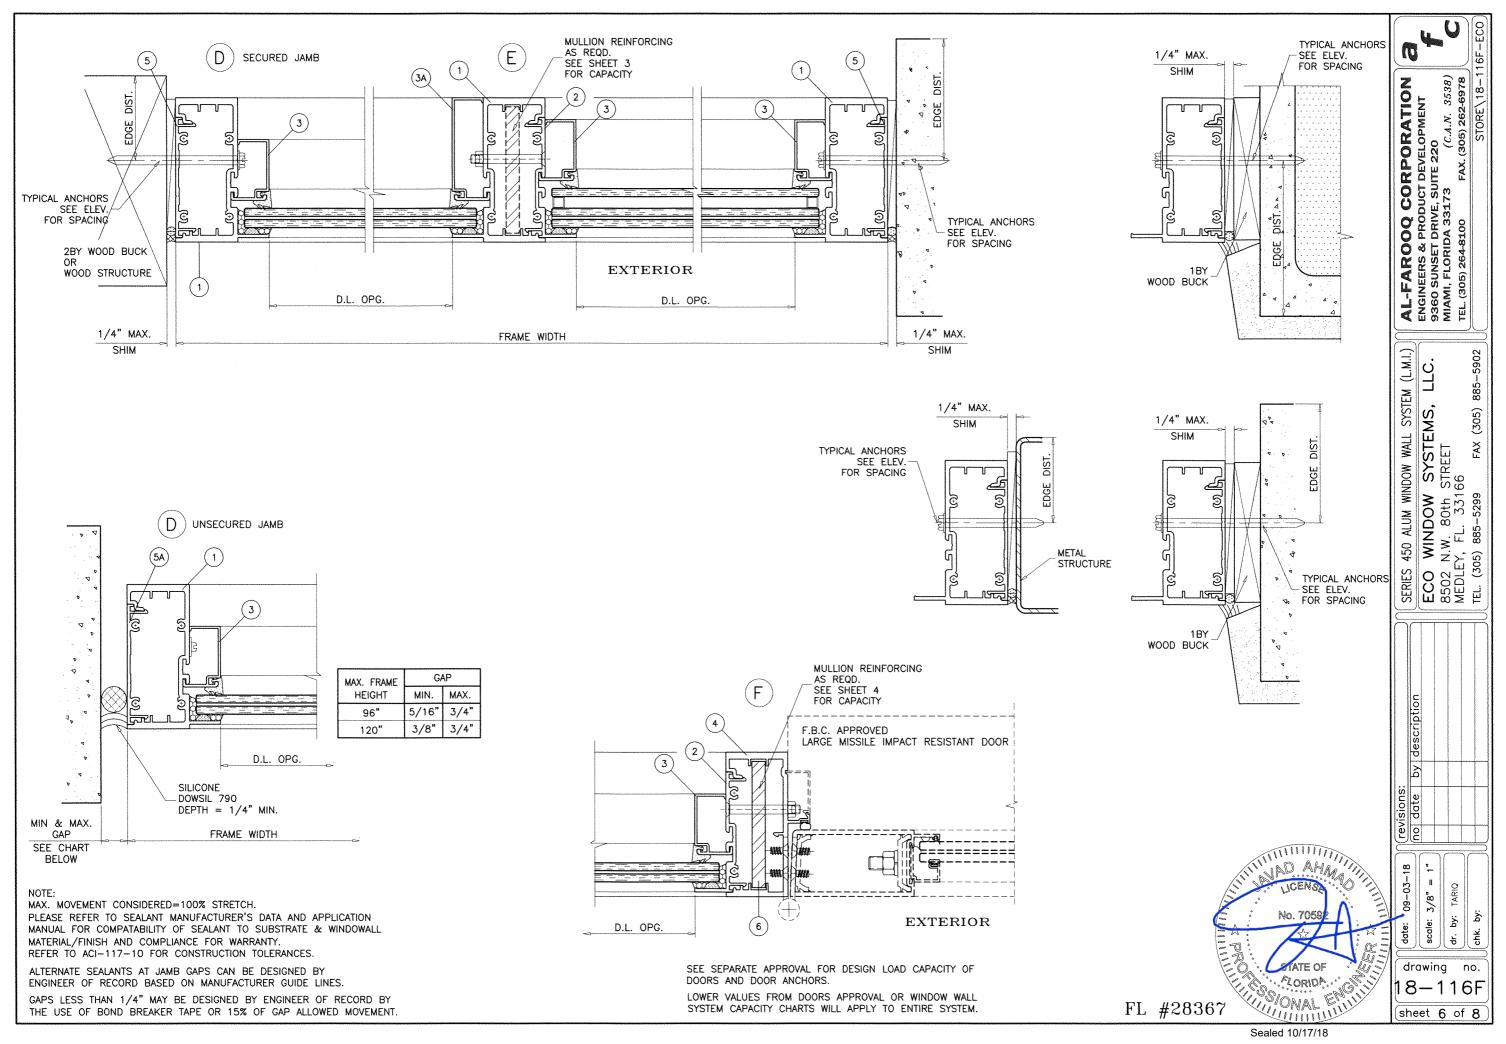

MANUFACTURER'S LABEL SHALL BE LOCATED ON A READILY VISIBLE LOCATION

IN ACCORDANCE WITH SECTION 1709.9.3 OF FLORIDA BUILDING CODE.

THE CAPACITY SHOULD EXCEED THE DESIGN LOAD.

- FOR SYSTEMS WITH UNANCHORED JAMBS, USING SHEET 6 DETERMINE THE MIN. & MAX. GAP DIMENSIONS.
- THE LOWEST VALUE RESULTING FROM STEPS 2, 3 STEP 5 AND 4 SHALL APPLY TO ENTIRE SYSTEM.
- WHEN USING THIS SYSTEM WITH DOORS, THE LOWER VALUE OF THE DESIGN PRESSURE RATING FOR THE SYSTEM AND THE DOOR SHALL APPLY.