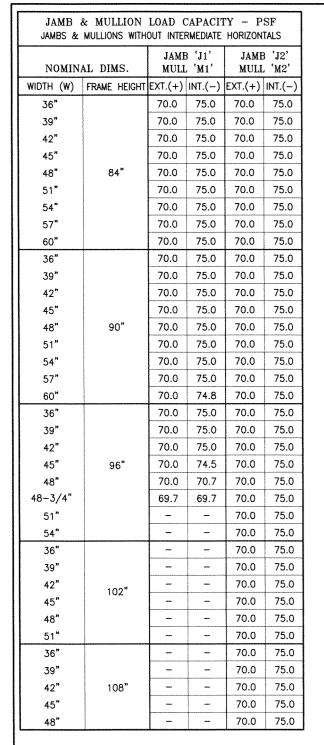

STEP 3 CHECK WINDOW WALL SYSTEM CAPACITY FOR DESIRED HEIGHT AND MULLION SPACING USING CHARTS ON

MATERIALS INCLUDING BUT NOT LIMITED TO STEEL/METAL SCREWS, THAT

WATER INFILTRATION RESISTANCE ETC.

AND TO BE REVIEWED BY BUILDING OFFICIAL.

MANUFACTURER'S LABEL SHALL BE LOCATED ON A READILY VISIBLE LOCATION

IN ACCORDANCE WITH SECTION 1709.9.3 OF FLORIDA BUILDING CODE.

THE CAPACITY SHOULD EXCEED THE DESIGN LOAD.

- FOR SYSTEMS WITH UNANCHORED JAMBS, USING SHEET 6 DETERMINE THE MIN. & MAX. GAP DIMENSIONS.
- THE LOWEST VALUE RESULTING FROM STEPS 2, 3 STEP 5 AND 4 SHALL APPLY TO ENTIRE SYSTEM.
- WHEN USING THIS SYSTEM WITH DOORS, THE LOWER VALUE OF THE DESIGN PRESSURE RATING FOR THE SYSTEM AND THE DOOR SHALL APPLY.