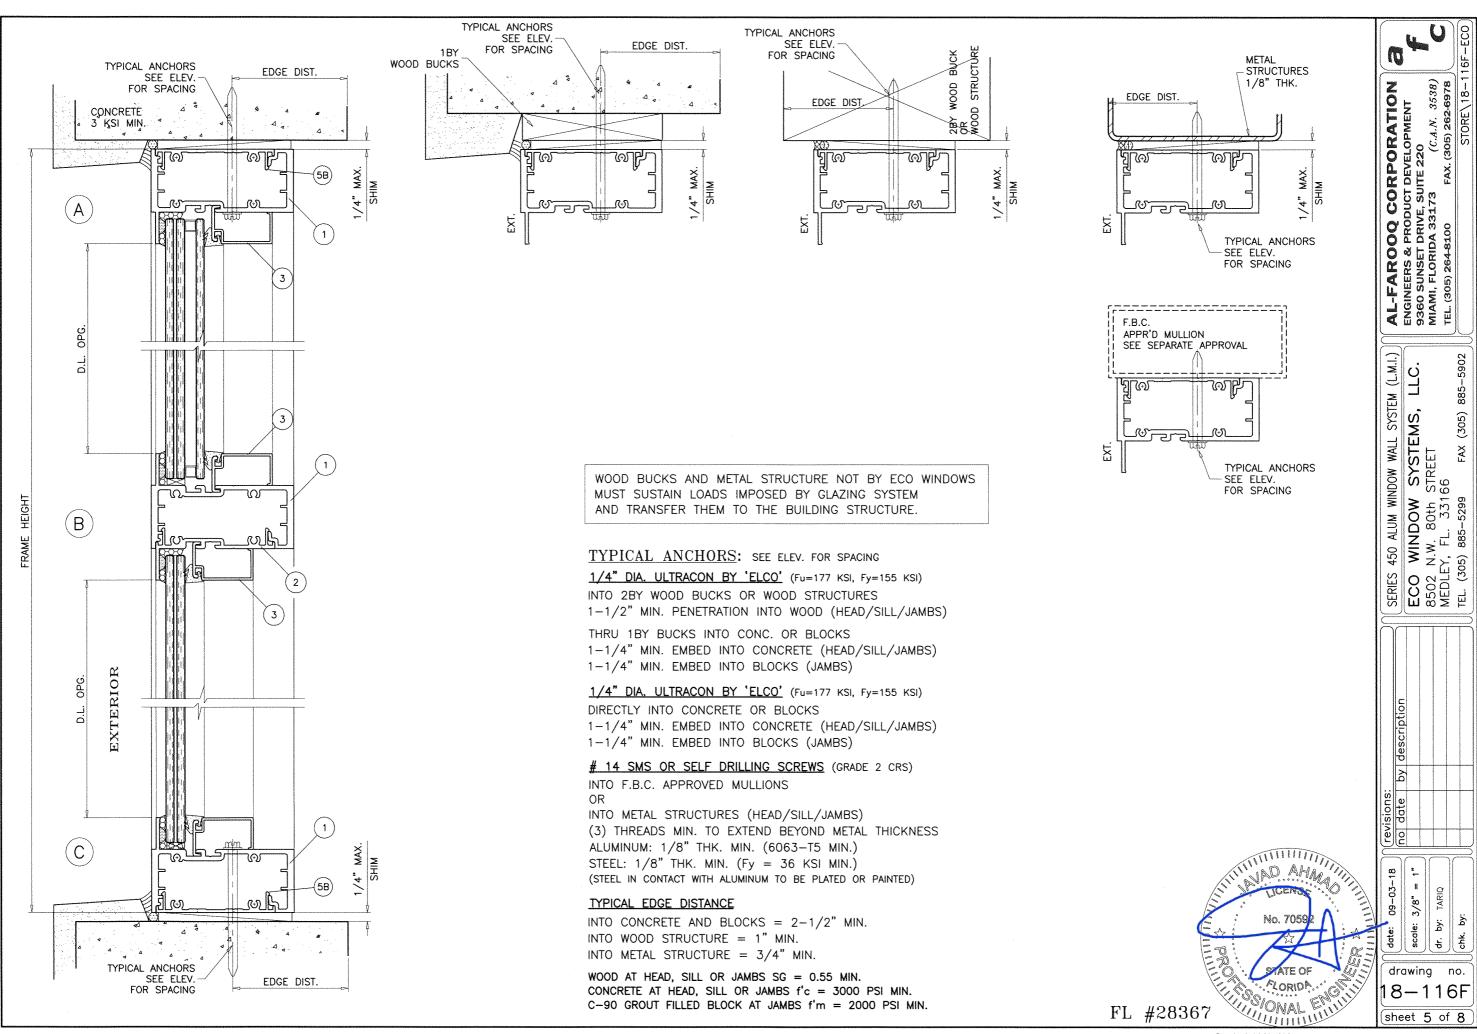

STEP 3 CHECK WINDOW WALL SYSTEM CAPACITY FOR DESIRED HEIGHT AND MULLION SPACING USING CHARTS ON

MATERIALS INCLUDING BUT NOT LIMITED TO STEEL/METAL SCREWS, THAT

WATER INFILTRATION RESISTANCE ETC.

AND TO BE REVIEWED BY BUILDING OFFICIAL.

MANUFACTURER'S LABEL SHALL BE LOCATED ON A READILY VISIBLE LOCATION

IN ACCORDANCE WITH SECTION 1709.9.3 OF FLORIDA BUILDING CODE.

THE CAPACITY SHOULD EXCEED THE DESIGN LOAD.

- FOR SYSTEMS WITH UNANCHORED JAMBS, USING SHEET 6 DETERMINE THE MIN. & MAX. GAP DIMENSIONS.
- THE LOWEST VALUE RESULTING FROM STEPS 2, 3 STEP 5 AND 4 SHALL APPLY TO ENTIRE SYSTEM.
- WHEN USING THIS SYSTEM WITH DOORS, THE LOWER VALUE OF THE DESIGN PRESSURE RATING FOR THE SYSTEM AND THE DOOR SHALL APPLY.