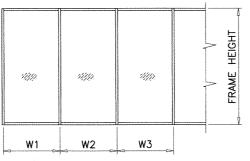

STEP 3 CHECK WINDOW WALL SYSTEM CAPACITY FOR DESIRED HEIGHT AND MULLION SPACING USING CHARTS ON

MATERIALS INCLUDING BUT NOT LIMITED TO STEEL/METAL SCREWS, THAT

WATER INFILTRATION RESISTANCE ETC.

AND TO BE REVIEWED BY BUILDING OFFICIAL.

MANUFACTURER'S LABEL SHALL BE LOCATED ON A READILY VISIBLE LOCATION

IN ACCORDANCE WITH SECTION 1709.9.3 OF FLORIDA BUILDING CODE.

THE CAPACITY SHOULD EXCEED THE DESIGN LOAD.

- FOR SYSTEMS WITH UNANCHORED JAMBS, USING SHEET 6 DETERMINE THE MIN. & MAX. GAP DIMENSIONS.
- THE LOWEST VALUE RESULTING FROM STEPS 2, 3 STEP 5 AND 4 SHALL APPLY TO ENTIRE SYSTEM.
- WHEN USING THIS SYSTEM WITH DOORS, THE LOWER VALUE OF THE DESIGN PRESSURE RATING FOR THE SYSTEM AND THE DOOR SHALL APPLY.