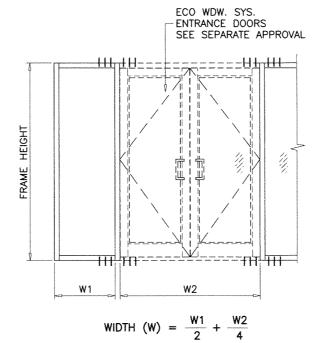

MANUFACTURER'S LABEL SHALL BE LOCATED ON A READILY VISIBLE LOCATION

IN ACCORDANCE WITH SECTION 1709.9.3 OF FLORIDA BUILDING CODE.

THE CAPACITY SHOULD EXCEED THE DESIGN LOAD.

- FOR SYSTEMS WITH UNANCHORED JAMBS, USING SHEET 6 DETERMINE THE MIN. & MAX. GAP DIMENSIONS.
- THE LOWEST VALUE RESULTING FROM STEPS 2, 3 STEP 5 AND 4 SHALL APPLY TO ENTIRE SYSTEM.
- WHEN USING THIS SYSTEM WITH DOORS, THE LOWER VALUE OF THE DESIGN PRESSURE RATING FOR THE SYSTEM AND THE DOOR SHALL APPLY.