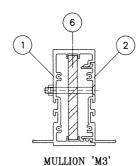

|              | D.L.O. HEIGHT D.L.O. HEIGHT 3 1/2" |   |
| 2 5/8"        | 2 5/8"       |                                    |   |



**GLAZING OPTIONS** 

NOTE:
GLASS CAPACITIES ON THIS SHEET ARE
BASED ON ASTM E1300-09 (3 SEC. GUSTS).

GLASS

No. 70592

SATE OF

ALORIDA

Sealed 10/17/18

revisions:

AL-FAROOQ CORPORATION

ENGINEERS & PRODUCT DEVELOPMENT

9360 SUNSET DRIVE, SUITE 220

MIAMI, FLORIDA 33173 (C.A.N. 3538)

TEL. (305) 264-8100 FAX. (305) 262-6978

STORE \ 18-116

SERIES 450 ALUM WINDOW WALL SYSTEM (L.M.I.)

ECO WINDOW SYSTEMS, LLC.
8502 N.W. 80th STREET
MEDLEY, FL. 33166
TEL. (305) 885-5299 FAX (305) 885-5902







WIDTH(W) = W1AT FRAME JAMB

W2 + W3WIDTH (W) =AT FRAME MULLION



UNSECURED JAMB 'J1'

Ix IN^4 Sx IN^3 4.155 2.02



MULLION 'M1'

Ix IN^4 Sx IN^3 4.3758 2.1274



|                                 | Ix IN^4 | Sx IN^3 |
|---------------------------------|---------|---------|
| ALUMINUM                        | 4.3758  | 2.1274  |
| STEEL                           | 1.2058  | .7656   |
| TOTAL<br>Ix ALUM + Ix STL X 2.9 | 7.4004  |         |

| JAMB & MULLION LOAD CAPACITY - PSF<br>JAMBS & MULLIONS WITH INTERMEDIATE HORIZONTALS |