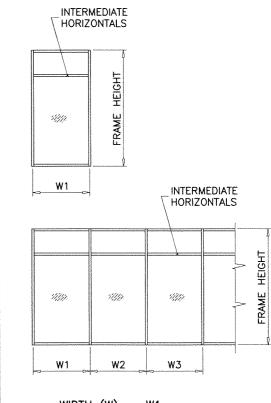

STEP 3 CHECK WINDOW WALL SYSTEM CAPACITY FOR DESIRED HEIGHT AND MULLION SPACING USING CHARTS ON

MATERIALS INCLUDING BUT NOT LIMITED TO STEEL/METAL SCREWS, THAT

WATER INFILTRATION RESISTANCE ETC.

AND TO BE REVIEWED BY BUILDING OFFICIAL.

MANUFACTURER'S LABEL SHALL BE LOCATED ON A READILY VISIBLE LOCATION

IN ACCORDANCE WITH SECTION 1709.9.3 OF FLORIDA BUILDING CODE.

THE CAPACITY SHOULD EXCEED THE DESIGN LOAD.

- FOR SYSTEMS WITH UNANCHORED JAMBS, USING SHEET 6 DETERMINE THE MIN. & MAX. GAP DIMENSIONS.
- THE LOWEST VALUE RESULTING FROM STEPS 2, 3 STEP 5 AND 4 SHALL APPLY TO ENTIRE SYSTEM.
- WHEN USING THIS SYSTEM WITH DOORS, THE LOWER VALUE OF THE DESIGN PRESSURE RATING FOR THE SYSTEM AND THE DOOR SHALL APPLY.