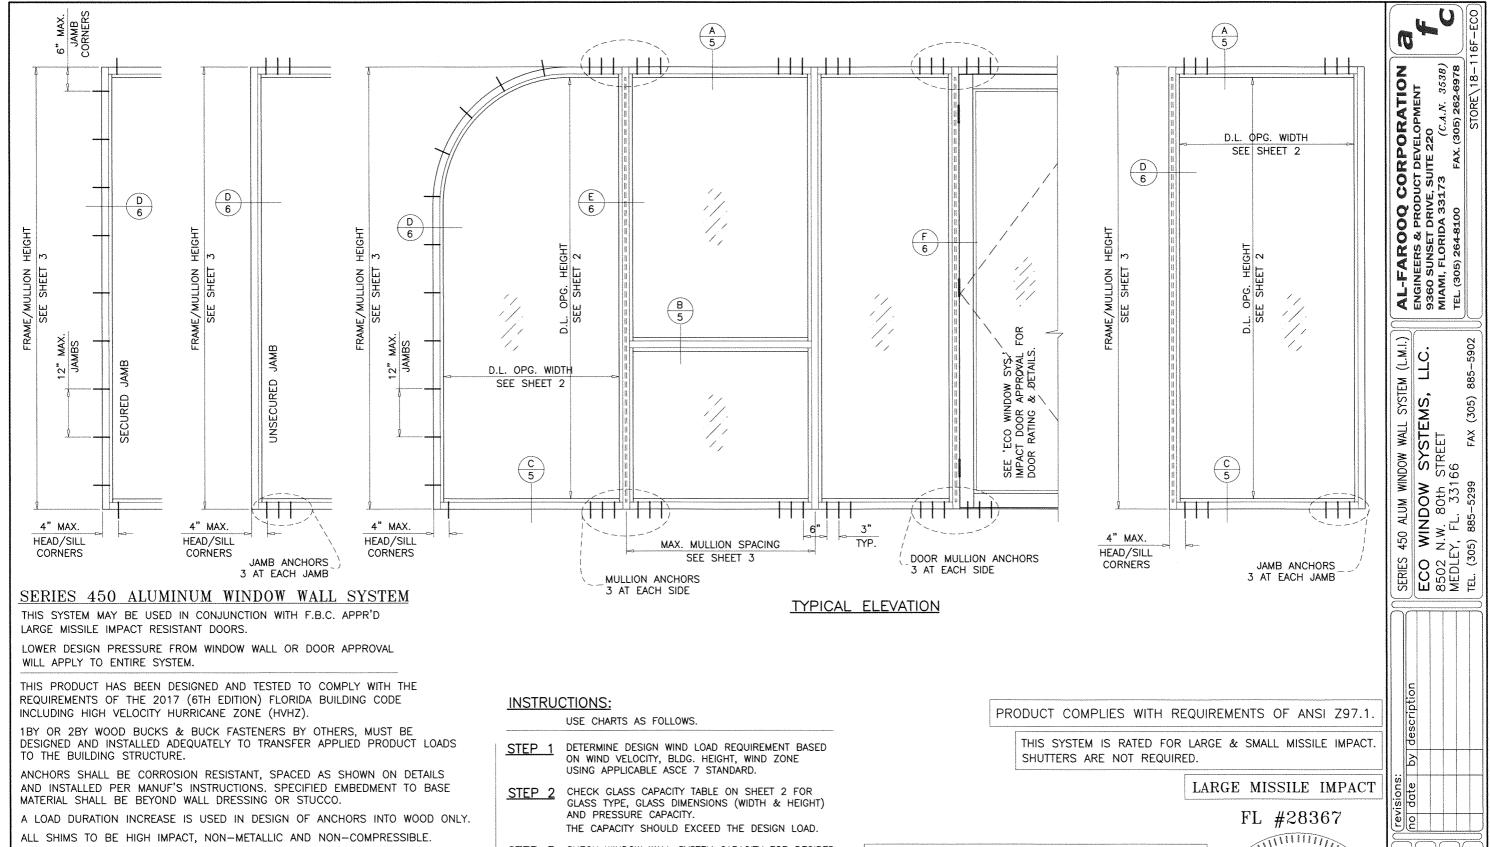

STEP 3 CHECK WINDOW WALL SYSTEM CAPACITY FOR DESIRED HEIGHT AND MULLION SPACING USING CHARTS ON

MATERIALS INCLUDING BUT NOT LIMITED TO STEEL/METAL SCREWS, THAT

WATER INFILTRATION RESISTANCE ETC.

AND TO BE REVIEWED BY BUILDING OFFICIAL.

MANUFACTURER'S LABEL SHALL BE LOCATED ON A READILY VISIBLE LOCATION

IN ACCORDANCE WITH SECTION 1709.9.3 OF FLORIDA BUILDING CODE.

THE CAPACITY SHOULD EXCEED THE DESIGN LOAD.

- FOR SYSTEMS WITH UNANCHORED JAMBS, USING SHEET 6 DETERMINE THE MIN. & MAX. GAP DIMENSIONS.
- THE LOWEST VALUE RESULTING FROM STEPS 2, 3 STEP 5 AND 4 SHALL APPLY TO ENTIRE SYSTEM.
- WHEN USING THIS SYSTEM WITH DOORS, THE LOWER VALUE OF THE DESIGN PRESSURE RATING FOR THE SYSTEM AND THE DOOR SHALL APPLY.