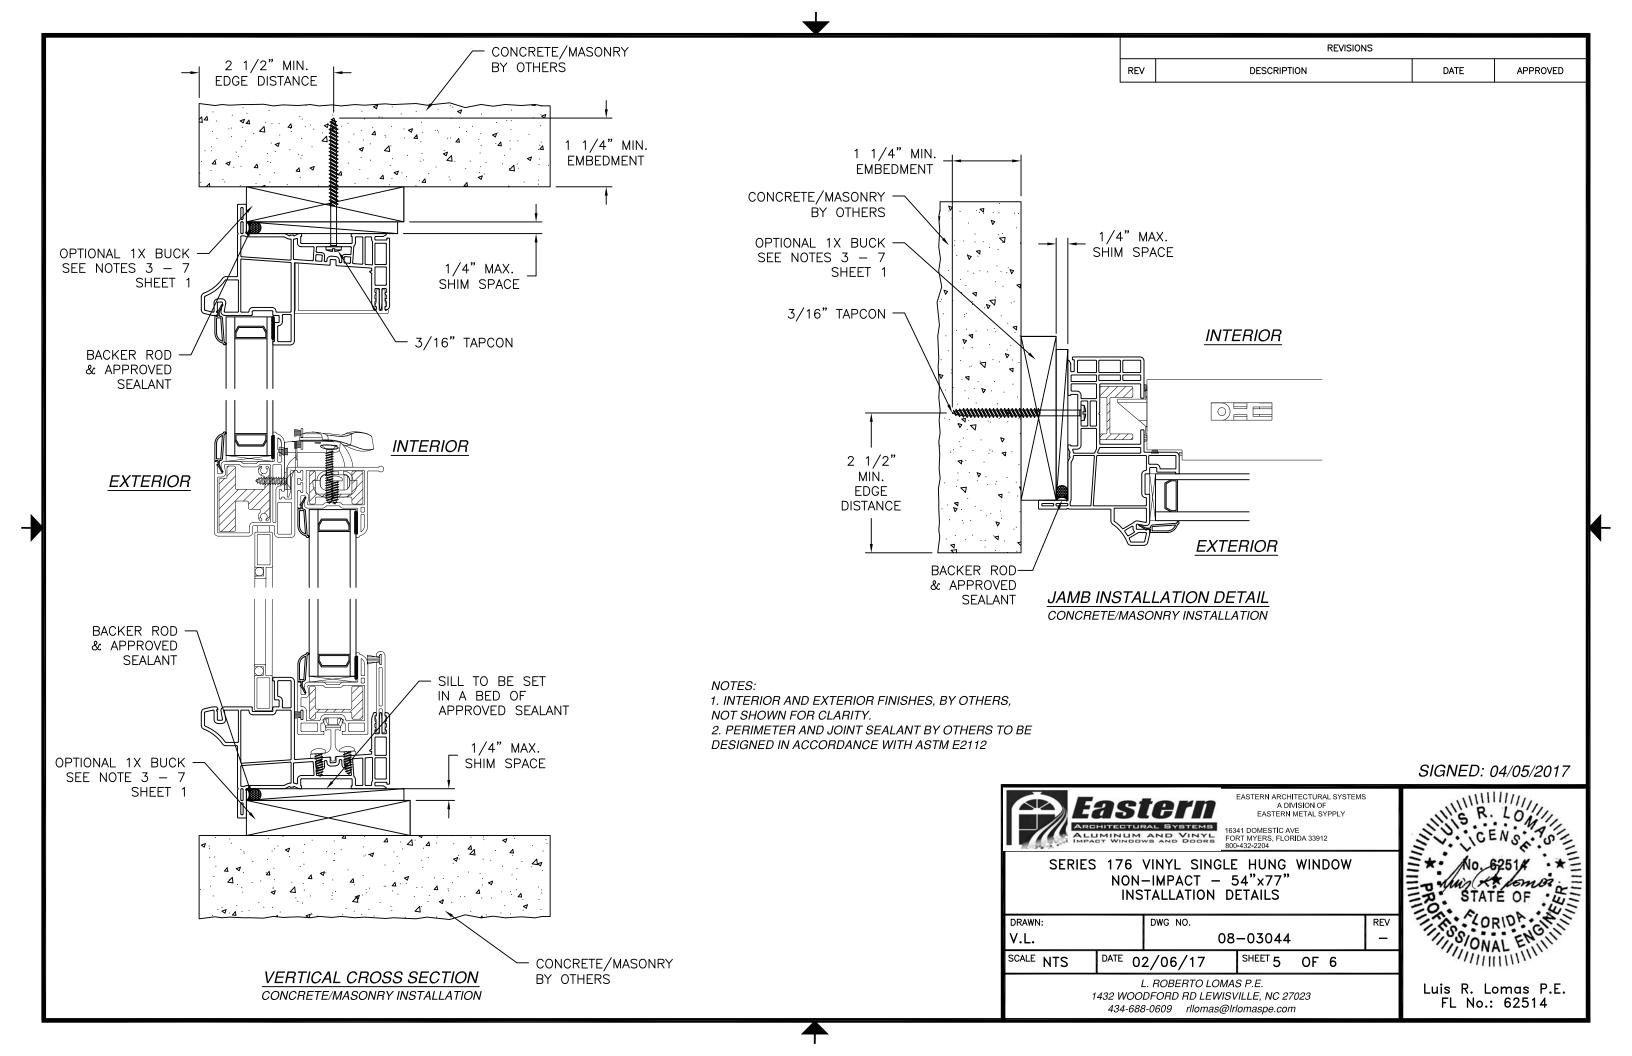

FL No.: 62514

REVISIONS REV DESCRIPTION DATE APPROVED

VERTICAL CROSS SECTION WOOD FRAMING OR 2X BUCK INSTALLATION

1/2" MIN.

EDGE DISTANCE

1 1/4" MIN. EMBEDMENT

1/4" MAX.

SHIM SPACE

*INTERIOR* 

SILL TO BE SET IN A BED OF APPROVED SEALANT

1/4" MAX.

SHIM SPACE

NOTES:

WOOD FRAMING OR 2X BUCK BY OTHERS

BACKER ROD

& APPROVED

**EXTERIOR** 

BACKER ROD

& APPROVED

WOOD FRAMING -OR 2X BUCK BY OTHERS

SEALANT

SEALANT

1. INTERIOR AND EXTERIOR FINISHES, BY OTHERS, NOT SHOWN FOR CLARITY.

2. PERIMETER AND JOINT SEALANT BY OTHERS TO BE DESIGNED IN ACCORDANCE WITH ASTM E2112

NOTES:

1. INTERIOR AND EXTERIOR FINISHES, BY OTHERS, NOT SHOWN FOR CLARITY.

2. PERIMETER AND JOINT SEALANT BY OTHERS TO BE DESIGNED IN ACCORDANCE WITH ASTM E2112

**—** 

WOOD FRAMING OR 2X BUCK INSTALLATION

REVISIONS

REV DESCRIPTION DATE APPROVED

JAMB INSTALLATION DETAIL
WOOD FRAMING OR 2X BUCK INSTALLATION

NOTES:

1. INTERIOR AND EXTERIOR FINISHES, BY OTHERS, NOT SHOWN FOR CLARITY. 2. PERIMETER AND JOINT SEALANT BY OTHERS TO BE DESIGNED IN ACCORDANCE WITH ASTM E2112