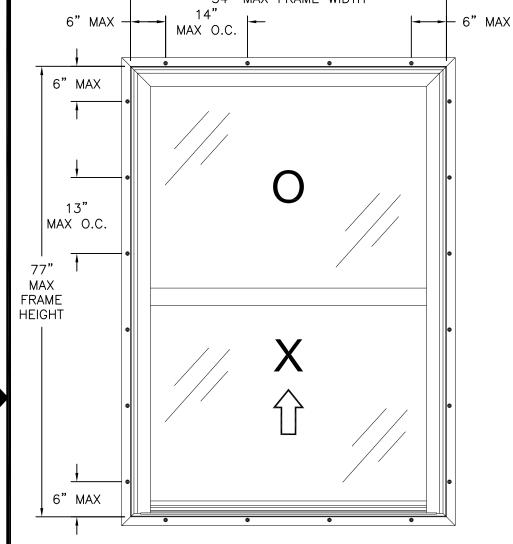

Luis R. Lomas P.E. FL No.: 62514

REVISIONS REV DESCRIPTION APPROVED DATE 54" MAX FRAME WIDTH -54" MAX FRAME WIDTH 14" 6" MAX 6" MAX 13 1/2" MAX O.C. 6" MAX 6" MAX

SERIES 176 SH VINYL SINGLE HUNG WINDOW EXTERIOR VIEW THROUGH FRAME INSTALLATION

| DESIGN PRESSURE RATING | IMPACT RATING |
|------------------------|---------------|
| +70.0/-85.0PSF         | NONE          |

## HARDWARE SCHEDULE

- (4) ASHLAND DUAL LOCKS WITH KEEPERS (D2100AL/R) AT MEETING RAIL 8 1/4" FROM EACH JAMB
- (2) CALDWELL COIL BALANCE SYSTEM (880) ONE AT EACH JAMB
- (2) CALDWELL TILT LATCH (20F00041) 1 1/2" FROM EACH SASH TOP RAIL CORNER
- (2) CALDWELL PIVOT BAR (16Y513) ONE AT EACH END OF OPERABLE SASH BOTTOM RAIL
- ALUMINUM REINFORCEMENT (10300265-SH) IN FIXED MEETING RAIL
- ALUMINUM REINFORCEMENT (10300266-SH) AT SASH RAILS AND STILES

- 1. MAXIMUM SASH SIZE: 50 3/8" X 37 3/4".
- 2. MAXIMUM D.L.O.: 49 1/8" X 34 3/4".

EASTERN ARCHITECTURAL SYSTEMS A DIVISION OF EASTERN METAL SYPPLY ARCHITECTURAL SYSTEMS
ALUMINUM AND VINYL
IMPACT WINDOWS AND DOORS 16341 DOMESTIC AVE FORT MYERS, FLORIDA 33912 800-432-2204 SERIES 176 VINYL SINGLE HUNG WINDOW

NON-IMPACT - 54"x77" ELEVATIONS

DRAWN: DWG NO. V.L. 08-03044 SCALE NTS SHEET 2 OF 6 DATE 02/06/17

> L. ROBERTO LOMAS P.E. 1432 WOODFORD RD LEWISVILLE, NC 27023 434-688-0609 rllomas@lrlomaspe.com

SIGNED: 04/05/2017