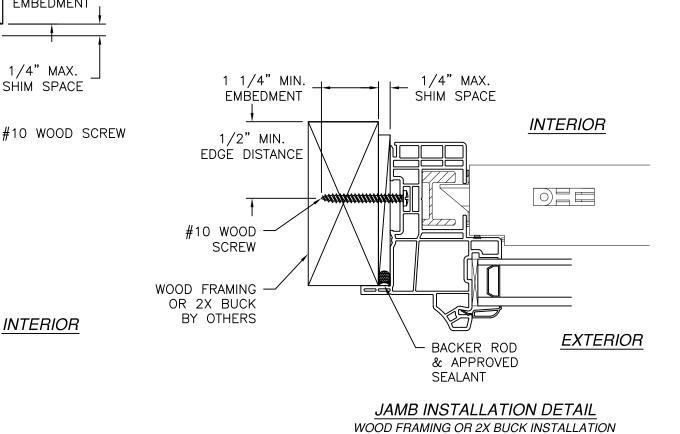

## NOTES:

- 1. THE PRODUCT SHOWN HEREIN IS DESIGNED AND MANUFACTURED TO COMPLY WITH REQUIREMENTS OF THE FLORIDA BUILDING CODE.
- 2. WOOD FRAMING AND MASONRY OPENING TO BE DESIGNED AND ANCHORED TO PROPERLY TRANSFER ALL LOADS TO STRUCTURE. FRAMING AND MASONRY OPENING IS THE RESPONSIBILITY OF THE ARCHITECT OR ENGINEER OF RECORD.
- 3. 1X BUCK OVER MASONRY/CONCRETE IS OPTIONAL.
- 4. WHERE SHIM OR BUCK THICKNESS IS LESS THAN 1-1/2" WINDOW UNITS MUST BE ANCHORED THROUGH THE FRAME IN ACCORDANCE WITH MANUFACTURER'S PUBLISHED INSTALLATION INSTRUCTIONS. ANCHORS SHALL BE SECURELY FASTENED DIRECTLY INTO MASONRY, CONCRETE OR OTHER STRUCTURAL SUBSTRATE MATERIAL.
- 5. WHERE WOOD BUCK THICKNESS IS 1-1/2" OR GREATER. BUCK SHALL BE SECURELY FASTENED TO MASONRY, CONCRETE OR OTHER STRUCTURAL SUBSTRATE. WINDOW UNITS MAY BE ANCHORED THROUGH FRAME TO SECURED WOOD BUCK IN ACCORDANCE WITH MANUFACTURER'S PUBLISHED INSTALLATION INSTRUCTIONS.
- 6. WHERE 1X BUCK IS NOT USED DISSIMILAR MATERIALS MUST BE SEPARATED WITH APPROVED COATING OR MEMBRANE. SELECTION OF COATING OR MEMBRANE IS THE RESPONSIBILITY OF THE ARCHITECT OR ENGINEER OF RECORD.
- 7. BUCKS SHALL EXTEND BEYOND WINDOW INTERIOR FACE SO THAT FULL FRAME SUPPORT IS
- 8. FOR FIN INSTALLATION SHIM AS NEEDED. FOR FRAME INSTALLATION SHIM AS REQUIRED AT EACH ANCHOR LOCATION WITH LOAD BEARING SHIM. SHIM WHERE SPACE OF 1/16" OR GREATER OCCURS. MAXIMUM ALLOWABLE SHIM STACK TO BE 1/4".
- 9. SHIMS SHALL BE LOCATED, APPLIED AND MADE FROM MATERIALS AND THICKNESS CAPABLE OF SUSTAINING APPLICABLE LOADS.
- 10. WIND LOAD DURATION FACTOR Cd=1.6 WAS USED FOR WOOD ANCHOR CALCULATIONS.
- 11. FRAME MATERIAL: EXTRUDED RIGID PVC.
- 12. UNITS MUST BE GLAZED PER ASTM E1300-04/09.
- 13. APPROVED IMPACT PROTECTIVE SYSTEM IS REQUIRED FOR THIS PRODUCT IN WIND BORNE DEBRIS REGIONS.
- 14. FOR FIN INSTALLATION INTO WOOD FRAMING OR 2X BUCK USE #10 WOOD SCREWS WITH SUFFICIENT LENGTH TO ACHIEVE A 1 1/4" MINIMUM EMBEDMENT INTO SUBSTRATE. LOCATE ANCHORS AS SHOWN IN ELEVATIONS AND INSTALLATION DETAILS.

- 15. FOR FRAME ANCHORING INTO WOOD FRAMING OR 2X BUCK USE #10 WOOD SCREWS WITH SUFFICIENT LENGTH TO ACHIEVE A 1 1/4" MINIMUM EMBEDMENT INTO SUBSTRATE. LOCATE ANCHORS AS SHOWN IN ELEVATIONS AND INSTALLATION DETAILS.
- 16. FOR FRAME ANCHORING INTO MASONRY/CONCRETE USE 3/16" TAPCONS WITH SUFFICIENT LENGTH TO ACHIEVE A 1 1/4" MINIMUM EMBEDMENT INTO SUBSTRATE WITH 2 1/2" MINIMUM EDGE DISTANCE. LOCATE ANCHORS AS SHOWN IN ELEVATIONS AND INSTALLATION DETAILS.
- 17. FOR FRAME ANCHORING INTO METAL STRUCTURE USE #10 SMS OR SELF DRILLING SCREWS WITH SUFFICIENT LENGTH TO ACHIEVE 3 THREADS MINIMUM BEYOND STRUCTURE INTERIOR WALL. LOCATE ANCHORS AS SHOWN IN ELEVATIONS AND INSTALLATION DETAILS.
- 18. ALL FASTENERS TO BE CORROSION RESISTANT.
- 19. INSTALLATION ANCHORS SHALL BE INSTALLED IN ACCORDANCE WITH ANCHOR MANUFACTURER'S INSTALLATION INSTRUCTIONS AND ANCHORS SHALL NOT BE USED IN SUBSTRATES WITH STRENGTHS LESS THAN THE MINIMUM STRENGTH SPECIFIED BELOW:
  - A. WOOD MINIMUM SPECIFIC GRAVITY OF G=0.42
  - B. CONCRETE MINIMUM COMPRESSIVE STRENGTH OF 3,192 PSI.
  - C. MASONRY STRENGTH CONFORMANCE TO ASTM C-90, GRADE N, TYPE 1 (OR GREATER).
  - D. METAL STRUCTURE: STEEL 18GA, 33KSI OR ALUMINUM 6063-T5 1/8" THICK MINIMUM

FL No.: 62514

REVISIONS REV DESCRIPTION DATE APPROVED

VERTICAL CROSS SECTION WOOD FRAMING OR 2X BUCK INSTALLATION

1/2" MIN.

EDGE DISTANCE

1 1/4" MIN. EMBEDMENT

1/4" MAX.

SHIM SPACE

*INTERIOR* 

SILL TO BE SET IN A BED OF APPROVED SEALANT

1/4" MAX.

SHIM SPACE

NOTES:

WOOD FRAMING OR 2X BUCK BY OTHERS

BACKER ROD

& APPROVED

**EXTERIOR** 

BACKER ROD

& APPROVED

WOOD FRAMING -OR 2X BUCK BY OTHERS

SEALANT

SEALANT

1. INTERIOR AND EXTERIOR FINISHES, BY OTHERS, NOT SHOWN FOR CLARITY.

2. PERIMETER AND JOINT SEALANT BY OTHERS TO BE DESIGNED IN ACCORDANCE WITH ASTM E2112

NOTES:

1. INTERIOR AND EXTERIOR FINISHES, BY OTHERS, NOT SHOWN FOR CLARITY.

2. PERIMETER AND JOINT SEALANT BY OTHERS TO BE DESIGNED IN ACCORDANCE WITH ASTM E2112

**—** 

WOOD FRAMING OR 2X BUCK INSTALLATION

REVISIONS

REV DESCRIPTION DATE APPROVED

JAMB INSTALLATION DETAIL
WOOD FRAMING OR 2X BUCK INSTALLATION

NOTES:

1. INTERIOR AND EXTERIOR FINISHES, BY OTHERS, NOT SHOWN FOR CLARITY. 2. PERIMETER AND JOINT SEALANT BY OTHERS TO BE DESIGNED IN ACCORDANCE WITH ASTM E2112