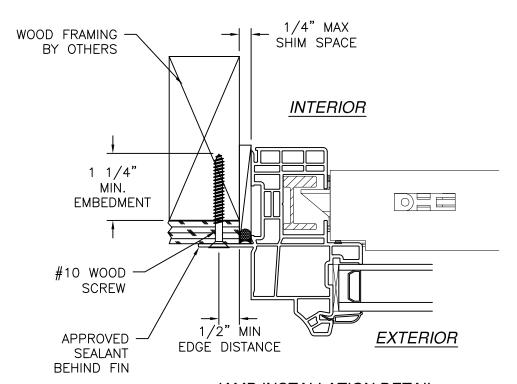

## NOTES:

- 1. THE PRODUCT SHOWN HEREIN IS DESIGNED AND MANUFACTURED TO COMPLY WITH REQUIREMENTS OF THE FLORIDA BUILDING CODE.
- 2. WOOD FRAMING AND MASONRY OPENING TO BE DESIGNED AND ANCHORED TO PROPERLY TRANSFER ALL LOADS TO STRUCTURE. FRAMING AND MASONRY OPENING IS THE RESPONSIBILITY OF THE ARCHITECT OR ENGINEER OF RECORD.
- 3. 1X BUCK OVER MASONRY/CONCRETE IS OPTIONAL.
- 4. WHERE SHIM OR BUCK THICKNESS IS LESS THAN 1-1/2" WINDOW UNITS MUST BE ANCHORED THROUGH THE FRAME IN ACCORDANCE WITH MANUFACTURER'S PUBLISHED INSTALLATION INSTRUCTIONS. ANCHORS SHALL BE SECURELY FASTENED DIRECTLY INTO MASONRY, CONCRETE OR OTHER STRUCTURAL SUBSTRATE MATERIAL.
- 5. WHERE WOOD BUCK THICKNESS IS 1-1/2" OR GREATER. BUCK SHALL BE SECURELY FASTENED TO MASONRY, CONCRETE OR OTHER STRUCTURAL SUBSTRATE. WINDOW UNITS MAY BE ANCHORED THROUGH FRAME TO SECURED WOOD BUCK IN ACCORDANCE WITH MANUFACTURER'S PUBLISHED INSTALLATION INSTRUCTIONS.
- 6. WHERE 1X BUCK IS NOT USED DISSIMILAR MATERIALS MUST BE SEPARATED WITH APPROVED COATING OR MEMBRANE. SELECTION OF COATING OR MEMBRANE IS THE RESPONSIBILITY OF THE ARCHITECT OR ENGINEER OF RECORD.
- 7. BUCKS SHALL EXTEND BEYOND WINDOW INTERIOR FACE SO THAT FULL FRAME SUPPORT IS
- 8. FOR FIN INSTALLATION SHIM AS NEEDED. FOR FRAME INSTALLATION SHIM AS REQUIRED AT EACH ANCHOR LOCATION WITH LOAD BEARING SHIM. SHIM WHERE SPACE OF 1/16" OR GREATER OCCURS. MAXIMUM ALLOWABLE SHIM STACK TO BE 1/4".
- 9. SHIMS SHALL BE LOCATED, APPLIED AND MADE FROM MATERIALS AND THICKNESS CAPABLE OF SUSTAINING APPLICABLE LOADS.
- 10. WIND LOAD DURATION FACTOR Cd=1.6 WAS USED FOR WOOD ANCHOR CALCULATIONS.
- 11. FRAME MATERIAL: EXTRUDED RIGID PVC.
- 12. UNITS MUST BE GLAZED PER ASTM E1300-04/09.
- 13. APPROVED IMPACT PROTECTIVE SYSTEM IS REQUIRED FOR THIS PRODUCT IN WIND BORNE DEBRIS REGIONS.
- 14. FOR FIN INSTALLATION INTO WOOD FRAMING OR 2X BUCK USE #10 WOOD SCREWS WITH SUFFICIENT LENGTH TO ACHIEVE A 1 1/4" MINIMUM EMBEDMENT INTO SUBSTRATE. LOCATE ANCHORS AS SHOWN IN ELEVATIONS AND INSTALLATION DETAILS.

- 15. FOR FRAME ANCHORING INTO WOOD FRAMING OR 2X BUCK USE #10 WOOD SCREWS WITH SUFFICIENT LENGTH TO ACHIEVE A 1 1/4" MINIMUM EMBEDMENT INTO SUBSTRATE. LOCATE ANCHORS AS SHOWN IN ELEVATIONS AND INSTALLATION DETAILS.
- 16. FOR FRAME ANCHORING INTO MASONRY/CONCRETE USE 3/16" TAPCONS WITH SUFFICIENT LENGTH TO ACHIEVE A 1 1/4" MINIMUM EMBEDMENT INTO SUBSTRATE WITH 2 1/2" MINIMUM EDGE DISTANCE. LOCATE ANCHORS AS SHOWN IN ELEVATIONS AND INSTALLATION DETAILS.
- 17. FOR FRAME ANCHORING INTO METAL STRUCTURE USE #10 SMS OR SELF DRILLING SCREWS WITH SUFFICIENT LENGTH TO ACHIEVE 3 THREADS MINIMUM BEYOND STRUCTURE INTERIOR WALL. LOCATE ANCHORS AS SHOWN IN ELEVATIONS AND INSTALLATION DETAILS.
- 18. ALL FASTENERS TO BE CORROSION RESISTANT.
- 19. INSTALLATION ANCHORS SHALL BE INSTALLED IN ACCORDANCE WITH ANCHOR MANUFACTURER'S INSTALLATION INSTRUCTIONS AND ANCHORS SHALL NOT BE USED IN SUBSTRATES WITH STRENGTHS LESS THAN THE MINIMUM STRENGTH SPECIFIED BELOW:
  - A. WOOD MINIMUM SPECIFIC GRAVITY OF G=0.42
  - B. CONCRETE MINIMUM COMPRESSIVE STRENGTH OF 3,192 PSI.
  - C. MASONRY STRENGTH CONFORMANCE TO ASTM C-90, GRADE N, TYPE 1 (OR GREATER).
  - D. METAL STRUCTURE: STEEL 18GA, 33KSI OR ALUMINUM 6063-T5 1/8" THICK MINIMUM

REVISIONS

REV DESCRIPTION DATE APPROVED

JAMB INSTALLATION DETAIL
WOOD FRAMING OR 2X BUCK INSTALLATION

NOTES:

1. INTERIOR AND EXTERIOR FINISHES, BY OTHERS, NOT SHOWN FOR CLARITY. 2. PERIMETER AND JOINT SEALANT BY OTHERS TO BE DESIGNED IN ACCORDANCE WITH ASTM E2112