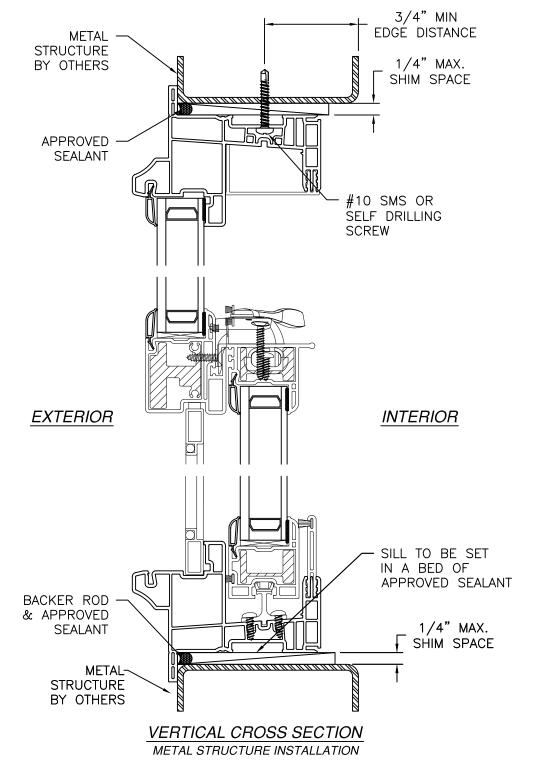

|     | REVISIONS   |      |          |
|-----|-------------|------|----------|
| REV | DESCRIPTION | DATE | APPROVED |
|     |             |      |          |

JAMB INSTALLATION DETAIL
METAL STRUCTURE INSTALLATION

REVISIONS

REV DESCRIPTION DATE APPROVED

JAMB INSTALLATION DETAIL
WOOD FRAMING OR 2X BUCK INSTALLATION

NOTES:

1. INTERIOR AND EXTERIOR FINISHES, BY OTHERS, NOT SHOWN FOR CLARITY. 2. PERIMETER AND JOINT SEALANT BY OTHERS TO BE DESIGNED IN ACCORDANCE WITH ASTM E2112