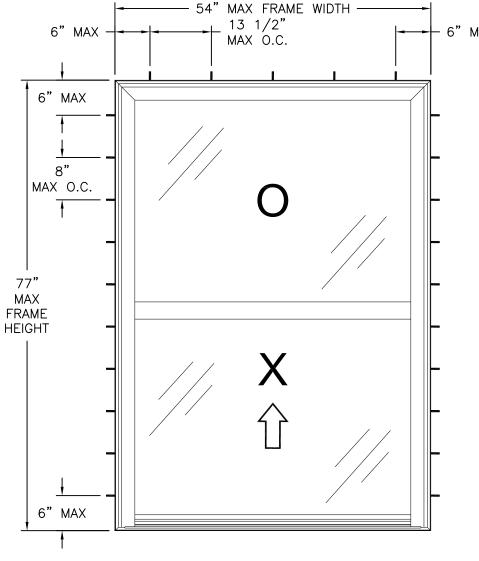

Luis R. Lomas P.E. FL No.: 62514

REVISIONS REV DESCRIPTION APPROVED DATE 54" MAX FRAME WIDTH -54" MAX FRAME WIDTH 14" 6" MAX 6" MAX 13 1/2" MAX O.C. 6" MAX 6" MAX

SERIES 176 SH VINYL SINGLE HUNG WINDOW EXTERIOR VIEW THROUGH FRAME INSTALLATION

| DESIGN PRESSURE RATING | IMPACT RATING |
|------------------------|---------------|
| +70.0/-85.0PSF         | NONE          |

## HARDWARE SCHEDULE

- (4) ASHLAND DUAL LOCKS WITH KEEPERS (D2100AL/R) AT MEETING RAIL 8 1/4" FROM EACH JAMB
- (2) CALDWELL COIL BALANCE SYSTEM (880) ONE AT EACH JAMB
- (2) CALDWELL TILT LATCH (20F00041) 1 1/2" FROM EACH SASH TOP RAIL CORNER
- (2) CALDWELL PIVOT BAR (16Y513) ONE AT EACH END OF OPERABLE SASH BOTTOM RAIL
- ALUMINUM REINFORCEMENT (10300265-SH) IN FIXED MEETING RAIL
- ALUMINUM REINFORCEMENT (10300266-SH) AT SASH RAILS AND STILES

- 1. MAXIMUM SASH SIZE: 50 3/8" X 37 3/4".
- 2. MAXIMUM D.L.O.: 49 1/8" X 34 3/4".

EASTERN ARCHITECTURAL SYSTEMS A DIVISION OF EASTERN METAL SYPPLY ARCHITECTURAL SYSTEMS
ALUMINUM AND VINYL
IMPACT WINDOWS AND DOORS 16341 DOMESTIC AVE FORT MYERS, FLORIDA 33912 800-432-2204 SERIES 176 VINYL SINGLE HUNG WINDOW

NON-IMPACT - 54"x77" ELEVATIONS

DRAWN: DWG NO. V.L. 08-03044 SCALE NTS SHEET 2 OF 6 DATE 02/06/17

> L. ROBERTO LOMAS P.E. 1432 WOODFORD RD LEWISVILLE, NC 27023 434-688-0609 rllomas@lrlomaspe.com

SIGNED: 04/05/2017