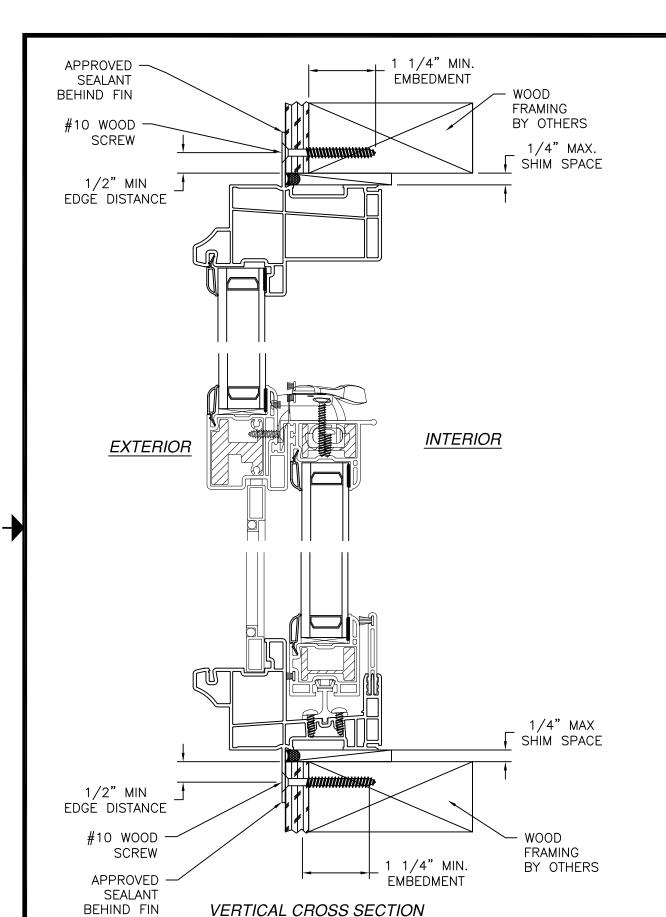

FL No.: 62514

REVISIONS REV DESCRIPTION DATE APPROVED

VERTICAL CROSS SECTION WOOD FRAMING OR 2X BUCK INSTALLATION

1/2" MIN.

EDGE DISTANCE

1 1/4" MIN. EMBEDMENT

1/4" MAX.

SHIM SPACE

*INTERIOR* 

SILL TO BE SET IN A BED OF APPROVED SEALANT

1/4" MAX.

SHIM SPACE

NOTES:

WOOD FRAMING OR 2X BUCK BY OTHERS

BACKER ROD

& APPROVED

**EXTERIOR** 

BACKER ROD

& APPROVED

WOOD FRAMING -OR 2X BUCK BY OTHERS

SEALANT

SEALANT

1. INTERIOR AND EXTERIOR FINISHES, BY OTHERS, NOT SHOWN FOR CLARITY.

2. PERIMETER AND JOINT SEALANT BY OTHERS TO BE DESIGNED IN ACCORDANCE WITH ASTM E2112