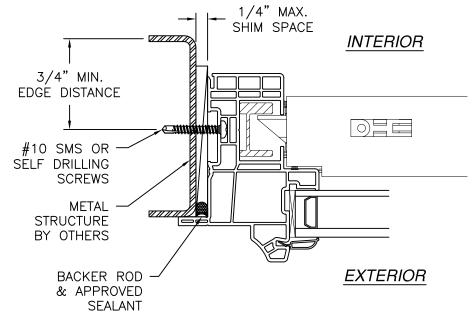

|     | REVISIONS   |      |          |
|-----|-------------|------|----------|
| REV | DESCRIPTION | DATE | APPROVED |
|     |             |      |          |

JAMB INSTALLATION DETAIL
METAL STRUCTURE INSTALLATION

REVISIONS

REV DESCRIPTION DATE APPROVED

JAMB INSTALLATION DETAIL
WOOD FRAMING OR 2X BUCK INSTALLATION

NOTES:

1. INTERIOR AND EXTERIOR FINISHES, BY OTHERS, NOT SHOWN FOR CLARITY. 2. PERIMETER AND JOINT SEALANT BY OTHERS TO BE DESIGNED IN ACCORDANCE WITH ASTM E2112