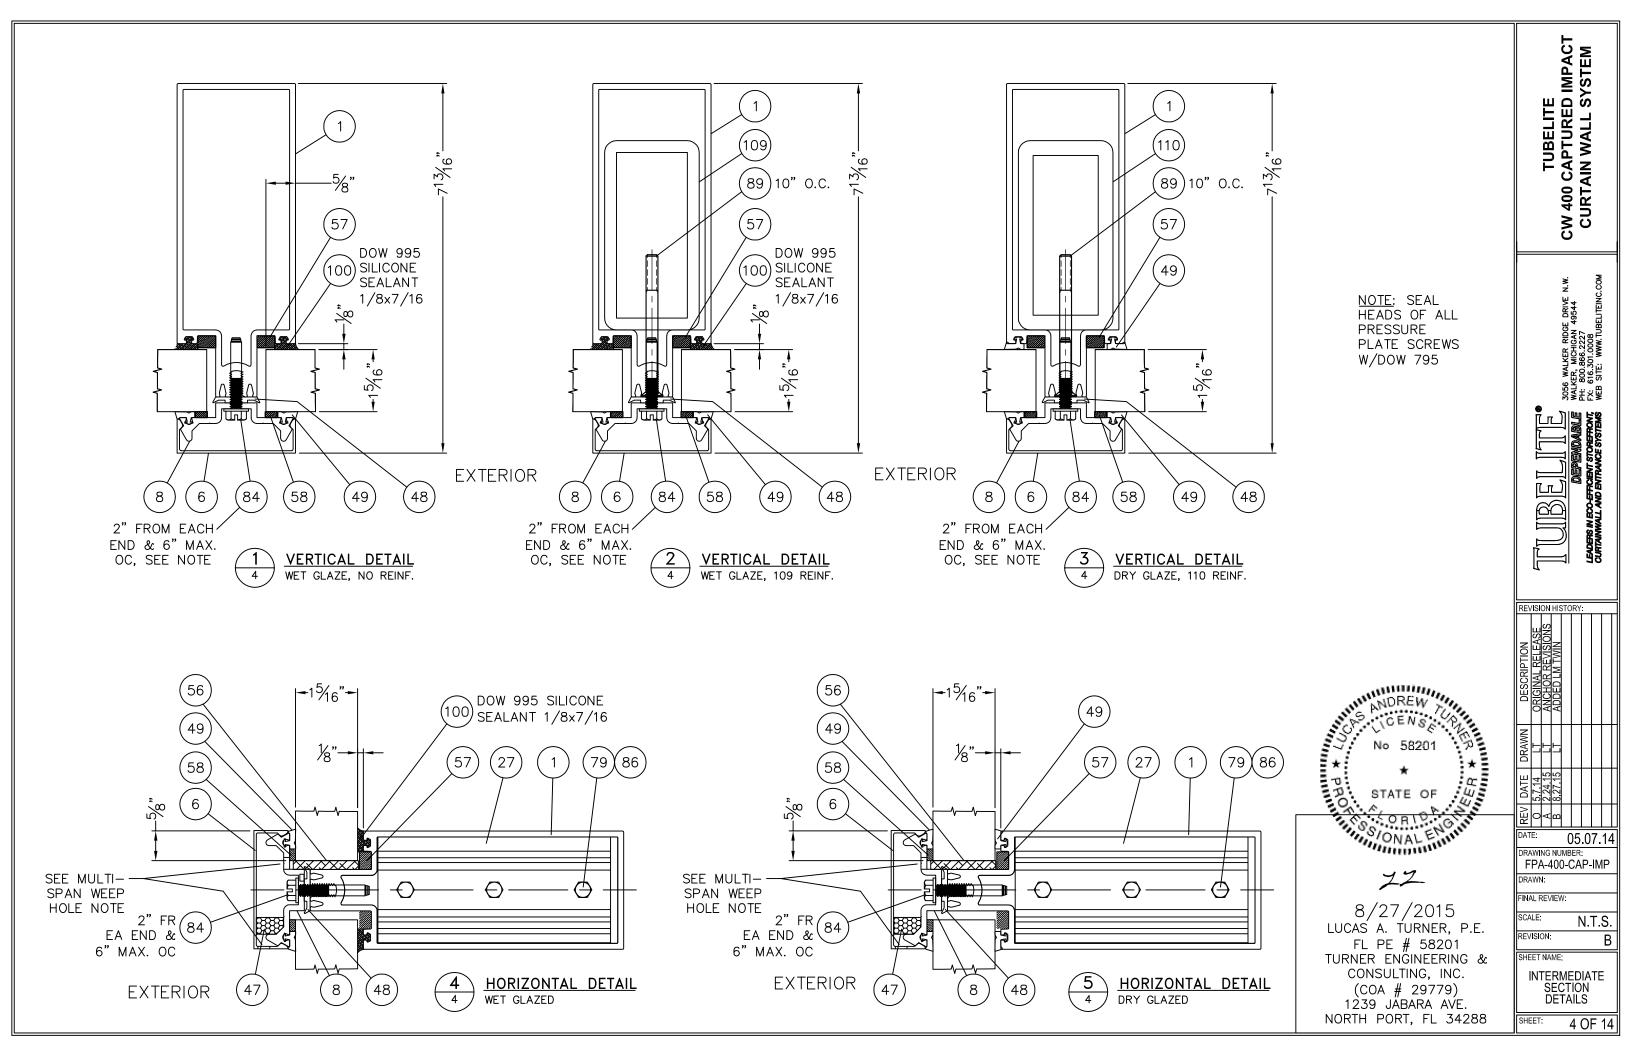

TABLE OF CONTENTS:

CONTENT

NOTES, TWIN-SPAN ELEVATION

SINGLE-SPAN ELEV., GLAZING, ANCHORS

SECTION DETAILS 3 - 7

SPLICE JOINT ANCHOR DETAILS 9 - 10

ASSEMBLY DETAILS 11 - 1213 PART DRAWINGS

14 PART DWGS, BILL OF MATERIALS