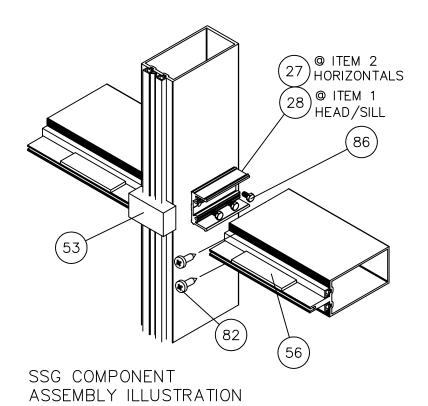

DRAWING NUMBER:
FPA-400-CAP-IMP

N.T.S.

N.T.S.

ASSEMBLY DETAILS

11 OF 14

JAMB MULL

@ ITEM 2 HORIZONTALS 27 (79) ) @ ITEM 1 HEAD/SILL (28` **%** SEE NOTE A (28) (117)....8 لحا ഹ SEE ELEVATION — FOR LOCATION OF STEEL (89)60" oc

STEEL REINFORCEMENT ATTACHMENT @ CAPTURED HORIZONTAL SHEAR BLOCK

NOTE: SEE ELEVATIONS FOR STEEL LOCATIONS

77 8/27/2015
LUCAS A. TURNER, P.E.
FL PE # 58201
TURNER ENGINEERING &
CONSULTING, INC.

OUTSIDE CORNER MULL