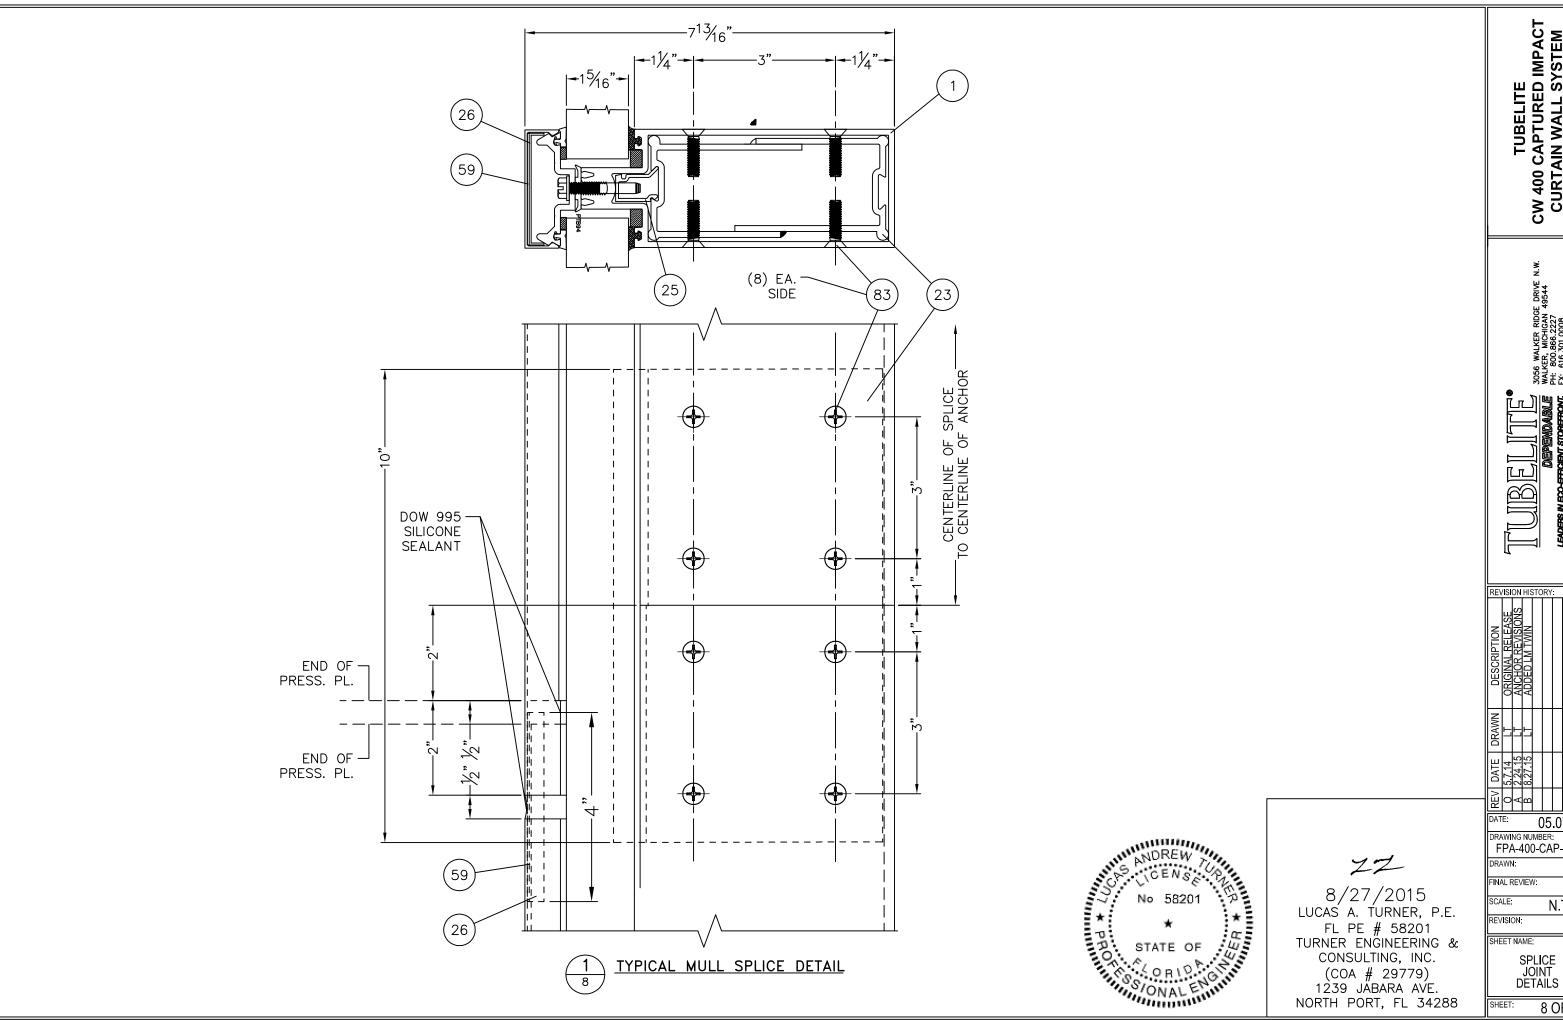

TABLE OF CONTENTS:

CONTENT

NOTES, TWIN-SPAN ELEVATION

SINGLE-SPAN ELEV., GLAZING, ANCHORS

SECTION DETAILS 3 - 7

SPLICE JOINT ANCHOR DETAILS 9 - 10

ASSEMBLY DETAILS 11 - 1213 PART DRAWINGS

14 PART DWGS, BILL OF MATERIALS