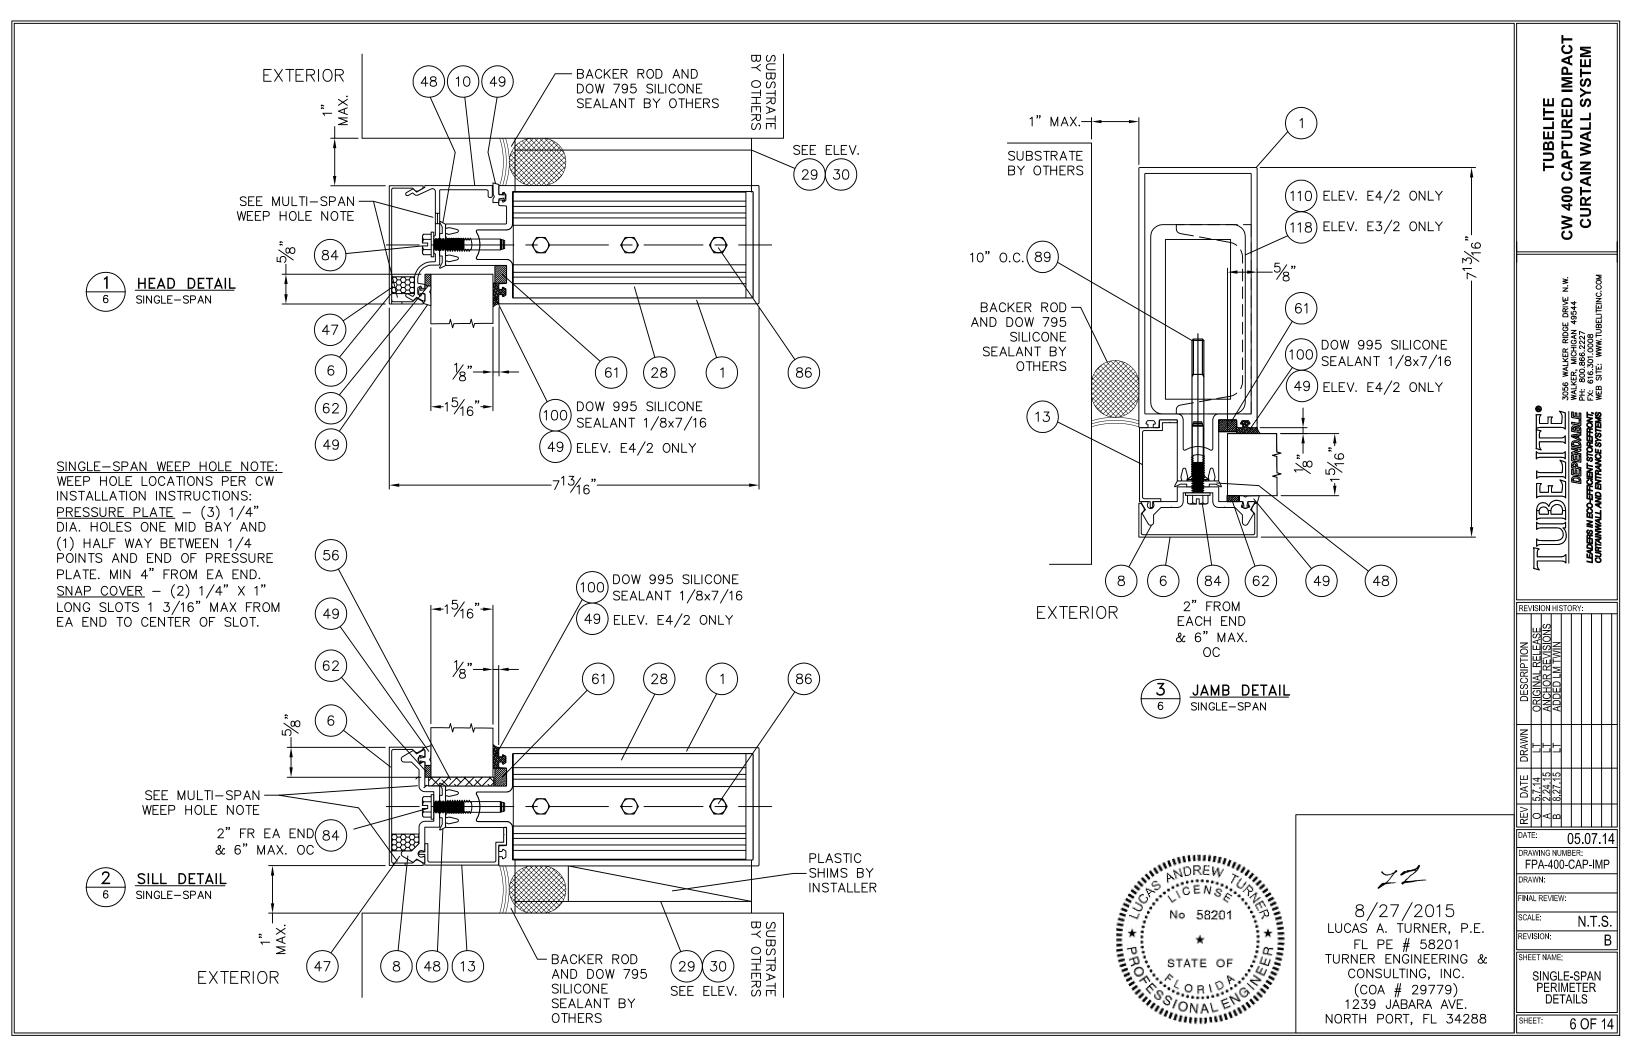

INAL REVIEW:

SCALE: N.T.S. REVISION:

ELEVATIONS, ANCHORAGE, GLAZING

2 OF 14

SINGLE-SPAN ELEVATION

 $4'-1\frac{1}{4}$ " MAX.

O.C., TYP.

 $3'-10\frac{3}{4}$ " DLO TYP.

4'-0" GLASS TYP

**4** 9

 $\binom{1}{6}$ 

 $\binom{2}{6}$ 

WET GLAZED, SEE TABLE B FOR LIMITS OF USE

TYP. AT

JAMBS (2)

TYP. AT

**JAMBS** 

 $\binom{3}{6}$ 

TABLE B. ELEV. E2/2 INFORMATION +/-65 PSF **DESIGN PRESSURE GLAZING TYPE** 3 LARGE MISSILE MISSILE RATING

WET GLAZED, SEE TABLE C FOR LIMITS OF USE

| ABLE C. ELEV. E3/2 INFORMATION |               |  |
|--------------------------------|---------------|--|
| DESIGN PRESSURE                | +/-90 PSF     |  |
| GLAZING TYPE                   | 1             |  |
| MISSILE RATING                 | LARGE MISSILE |  |

| TABLE D. ELEV. E4/2 INFORMATION |               |  |  |
|---------------------------------|---------------|--|--|
| DESIGN PRESSURE                 | +/-70 PSF     |  |  |
| GLAZING TYPE                    | 1             |  |  |
| MISSILE RATING                  | LARGE MISSILE |  |  |

SINGLE-SPAN ELEVATION DRY GLAZED, SEE TABLE D FOR LIMITS OF USE

|  | TABL                                          | LE E. QUALIFIED ANCHOR INFORMATION                |                                                                   |           |           |
|--|-----------------------------------------------|---------------------------------------------------|-------------------------------------------------------------------|-----------|-----------|
|  | ID                                            | SUBSTRATE                                         | ANCHOR                                                            | MIN.      | MIN. EDGE |
|  |                                               |                                                   |                                                                   | EMBEDMENT | DISTANCE  |
|  | L L A TSOLID UNGRACKED CONGRETE (3000 PSTMIN) |                                                   | 3/8" HILTI KWIK BOLT 3 CARBON OR STAINLESS STEEL, MAY BE USED ALL | 2 1/2"    | 3"        |
|  |                                               |                                                   | LOCATIONS EXCEPT DET. 1/9                                         | 2 1/2     |           |
|  | В                                             | SOLID UNCRACKED CONCRETE (3000 PSI MIN)           | 1/2" HILTI KWIK BOLT 3 CARBON OR STAINLESS STEEL, MAY BE USED ALL | 2 1/4"    | 4 3/4"    |
|  | B OCED CHORACKED CONCRETE (3000 FOR WINA)     |                                                   | LOCATIONS, REQUIRED AT DETAIL 1/9 FOR CONCRETE INSTALL            | 2 1/4     | 7 0/7     |
|  | С                                             | SOUTHERN PINE WOOD (G=0.55 MIN)                   | 1/2" GRADE 5 LAG SCREW                                            | 3"        | 2"        |
|  | D                                             | 1/4" ALUM. 6063-T5 MIN. OR 1/4" STEEL 36 KSI MIN. | 3/8-16 GRADE 5 SHEET METAL SCREW                                  | SEE NOTE  | 3/4"      |

NOTE: ANCHORS THROUGH METAL SHALL BE OF SUFFICIENT LENGTH TO PROVIDE THREAD ENGAGEMENT THROUGH THE FULL METAL THICKNESS

1" MAX.

BETWEEN

FRAME &

OPENING,

TYP.

FRAME

MAX.