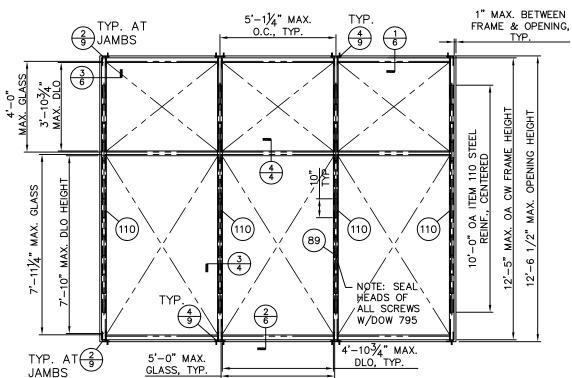

INAL REVIEW:

SCALE: N.T.S. REVISION:

ELEVATIONS, ANCHORAGE, GLAZING

2 OF 14

SINGLE-SPAN ELEVATION

 $4'-1\frac{1}{4}$ " MAX.

O.C., TYP.

 $3'-10\frac{3}{4}$ " DLO TYP.

4'-0" GLASS TYP

**4** 9

 $\binom{1}{6}$ 

 $\binom{2}{6}$ 

WET GLAZED, SEE TABLE B FOR LIMITS OF USE

TYP. AT

JAMBS (2)

TYP. AT

**JAMBS** 

 $\binom{3}{6}$ 

TABLE B. ELEV. E2/2 INFORMATION +/-65 PSF **DESIGN PRESSURE GLAZING TYPE** 3 LARGE MISSILE MISSILE RATING

WET GLAZED, SEE TABLE C FOR LIMITS OF USE

| ABLE C. ELEV. E3/2 INFORMATION |               |  |
|--------------------------------|---------------|--|
| DESIGN PRESSURE                | +/-90 PSF     |  |
| GLAZING TYPE                   | 1             |  |
| MISSILE RATING                 | LARGE MISSILE |  |

| TABLE D. ELEV. E4/2 INFORMATION |               |  |  |
|---------------------------------|---------------|--|--|
| DESIGN PRESSURE                 | +/-70 PSF     |  |  |
| GLAZING TYPE                    | 1             |  |  |
| MISSILE RATING                  | LARGE MISSILE |  |  |

SINGLE-SPAN ELEVATION DRY GLAZED, SEE TABLE D FOR LIMITS OF USE

|  | TABL                                          | LE E. QUALIFIED ANCHOR INFORMATION                |                                                                   |           |           |
|--|-----------------------------------------------|---------------------------------------------------|-------------------------------------------------------------------|-----------|-----------|
|  | ID                                            | SUBSTRATE                                         | ANCHOR                                                            | MIN.      | MIN. EDGE |
|  |                                               |                                                   |                                                                   | EMBEDMENT | DISTANCE  |
|  | L L A TSOLID UNGRACKED CONGRETE (3000 PSTMIN) |                                                   | 3/8" HILTI KWIK BOLT 3 CARBON OR STAINLESS STEEL, MAY BE USED ALL | 2 1/2"    | 3"        |
|  |                                               |                                                   | LOCATIONS EXCEPT DET. 1/9                                         | 2 1/2     |           |
|  | В                                             | SOLID UNCRACKED CONCRETE (3000 PSI MIN)           | 1/2" HILTI KWIK BOLT 3 CARBON OR STAINLESS STEEL, MAY BE USED ALL | 2 1/4"    | 4 3/4"    |
|  | B OCED CHORACKED CONCRETE (3000 FOR WINA)     |                                                   | LOCATIONS, REQUIRED AT DETAIL 1/9 FOR CONCRETE INSTALL            | 2 1/4     | 7 0/7     |
|  | С                                             | SOUTHERN PINE WOOD (G=0.55 MIN)                   | 1/2" GRADE 5 LAG SCREW                                            | 3"        | 2"        |
|  | D                                             | 1/4" ALUM. 6063-T5 MIN. OR 1/4" STEEL 36 KSI MIN. | 3/8-16 GRADE 5 SHEET METAL SCREW                                  | SEE NOTE  | 3/4"      |