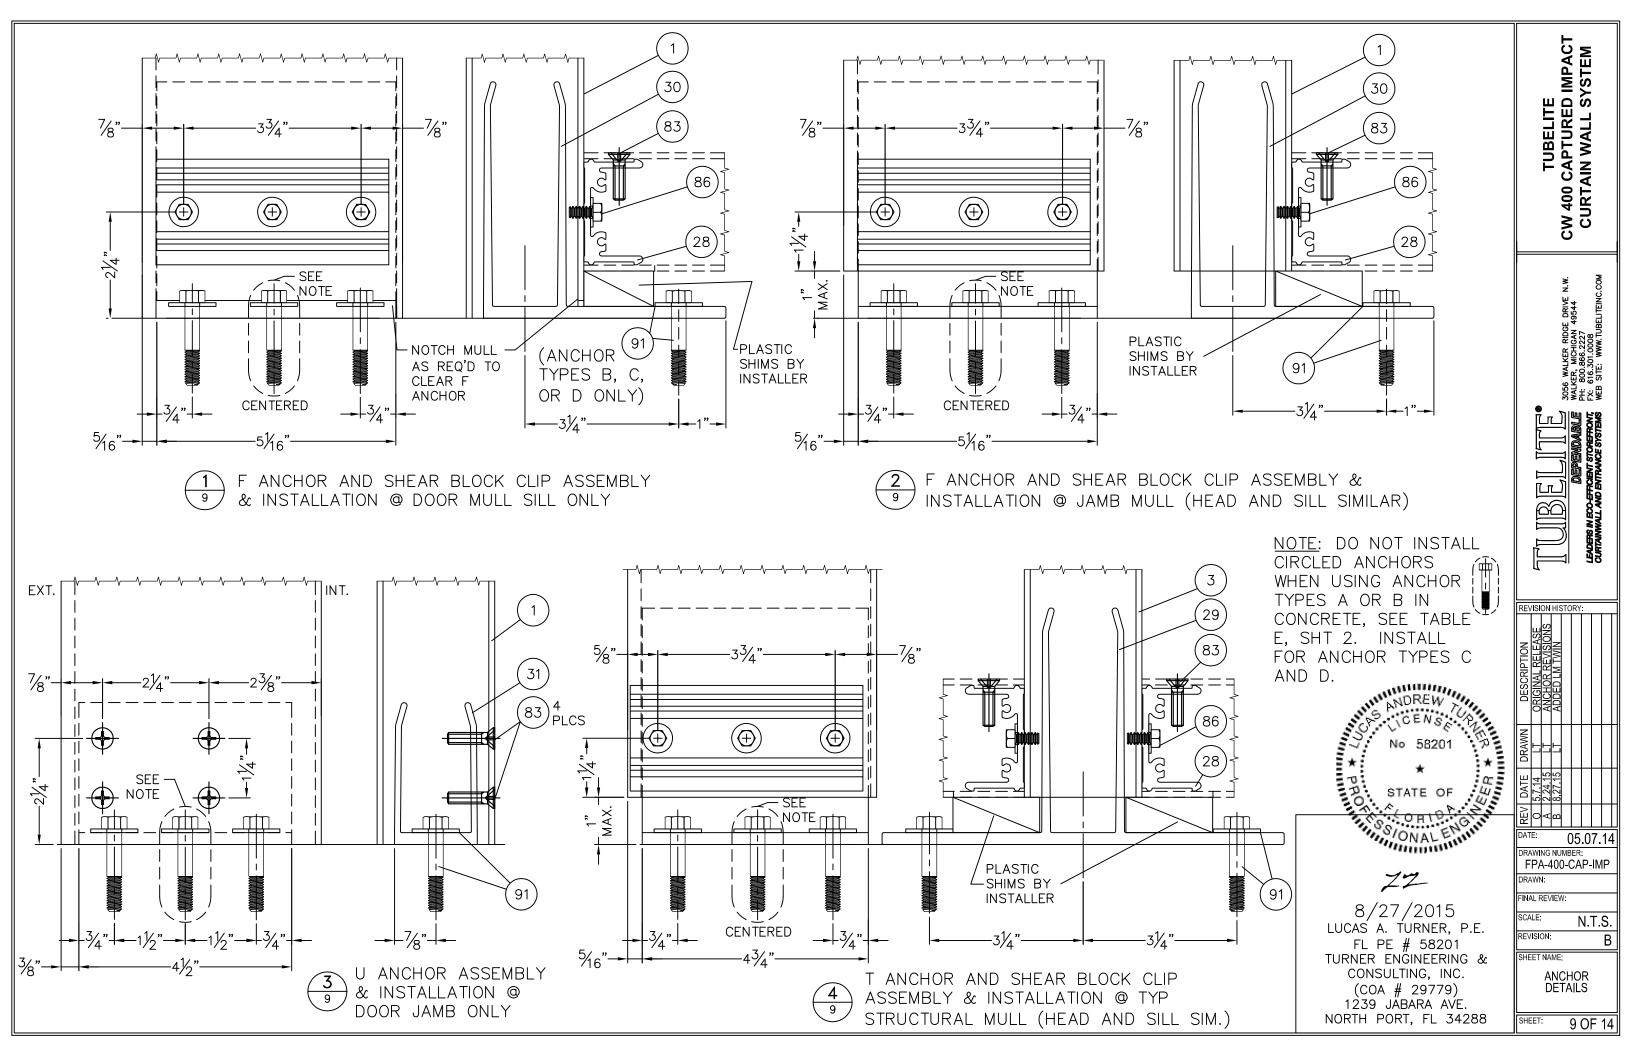

10. STRUCTURAL INTEGRITY OF SUBSTRATE MATERIALS TO RECEIVE THE LOADS FROM THIS PRODUCT, TO BE VERIFIED BY OTHERS OR AS APPROVED BY THE AUTHORITY HAVING JURISDICTION.

11. THIS PRODUCT SHALL BE INSTALLED USING ONE OF THE APPROVED FASTENING OR WELDING METHODS INDICATED IN THIS DRAWING, AS APPROPRIATE FOR THE SUBSTRATE TYPE. WELD SIZES AND LOCATIONS FOR INTERMEDIATE ANCHORS SHALL BE AS INDICATED IN THE DETAILS FOR EACH CLIP TYPE, AND FOR U. F. AND T-ANCHORS THE ANCHOR SIZE, EMBEDMENT, EDGE DISTANCE, AND PATTERN WITHIN THE CLIP SHALL BE IN ACCORDANCE WITH TABLE E, SHEET 2, AND APPLICABLE DETAILS.

12. MINIMUM ANCHOR EMBEDMENTS LISTED IN THIS DRAWING SHALL BE BEYOND WALL DRESSING OR STUCCO AND FULLY INTO SUBSTRATE.

13. SUBSTRATES SHALL MEET THE MINIMUM STRENGTH REQUIREMENTS AS SHOWN IN TABLE E, SHEET 2. CONCRETE SUBSTRATES SHALL NOT BE CRACKED.

SINGLE-SPAN ELEVATION DRY GLAZED, SEE TABLE D FOR LIMITS OF USE

|  | TABL                                          | LE E. QUALIFIED ANCHOR INFORMATION                |                                                                   |           |           |
|--|-----------------------------------------------|---------------------------------------------------|-------------------------------------------------------------------|-----------|-----------|
|  | ID                                            | SUBSTRATE                                         | ANCHOR                                                            | MIN.      | MIN. EDGE |
|  |                                               |                                                   |                                                                   | EMBEDMENT | DISTANCE  |
|  | L L A TSOLID UNGRACKED CONGRETE (3000 PSTMIN) |                                                   | 3/8" HILTI KWIK BOLT 3 CARBON OR STAINLESS STEEL, MAY BE USED ALL | 2 1/2"    | 3"        |
|  |                                               |                                                   | LOCATIONS EXCEPT DET. 1/9                                         | 2 1/2     |           |
|  | В                                             | SOLID UNCRACKED CONCRETE (3000 PSI MIN)           | 1/2" HILTI KWIK BOLT 3 CARBON OR STAINLESS STEEL, MAY BE USED ALL | 2 1/4"    | 4 3/4"    |
|  | B OCED CHORACKED CONCRETE (3000 FOR WINA)     |                                                   | LOCATIONS, REQUIRED AT DETAIL 1/9 FOR CONCRETE INSTALL            | 2 1/4     | 7 0/7     |
|  | С                                             | SOUTHERN PINE WOOD (G=0.55 MIN)                   | 1/2" GRADE 5 LAG SCREW                                            | 3"        | 2"        |
|  | D                                             | 1/4" ALUM. 6063-T5 MIN. OR 1/4" STEEL 36 KSI MIN. | 3/8-16 GRADE 5 SHEET METAL SCREW                                  | SEE NOTE  | 3/4"      |

NOTE: ANCHORS THROUGH METAL SHALL BE OF SUFFICIENT LENGTH TO PROVIDE THREAD ENGAGEMENT THROUGH THE FULL METAL THICKNESS

1" MAX.

BETWEEN

FRAME &

OPENING,

TYP.

FRAME

MAX.