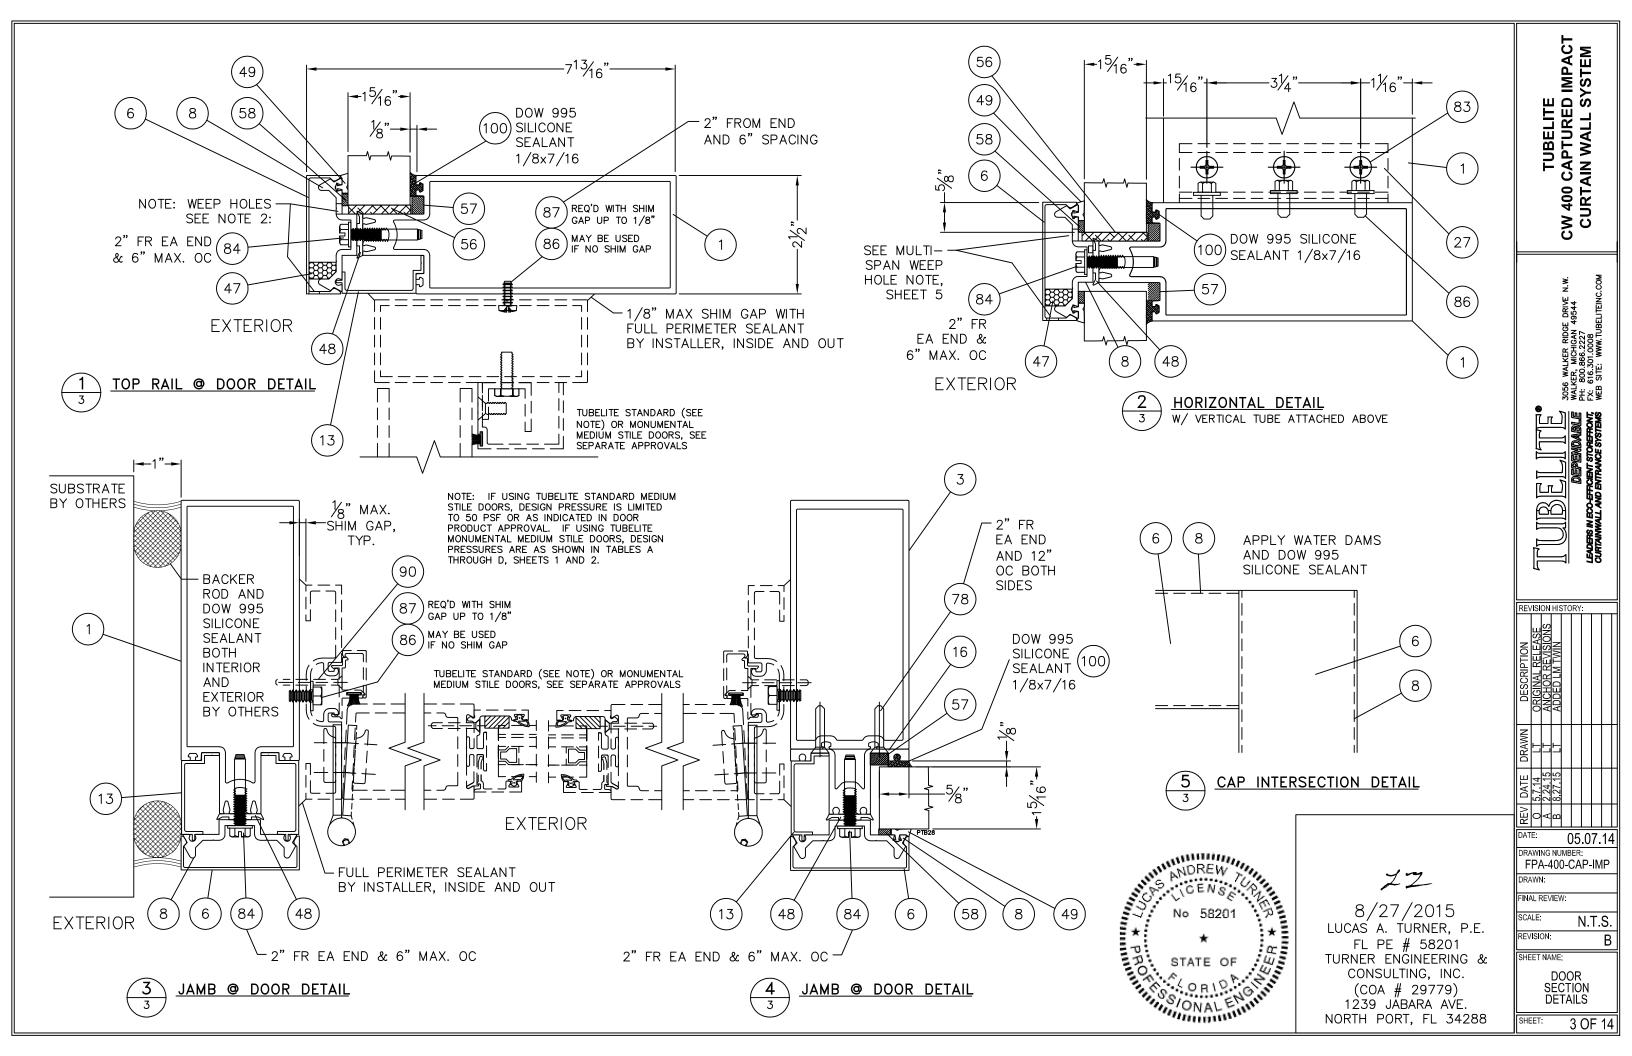

MEDIUM STILE DOORS,

 $\left(\frac{1}{3}\right)$ 

CLASS SMI

4'-0"

5'-11/4'

5'-0"

GLASS LMI

GLASS SMI 4'-0"

TABLE OF CONTENTS:

CONTENT

NOTES, TWIN-SPAN ELEVATION

SINGLE-SPAN ELEV., GLAZING, ANCHORS

SECTION DETAILS 3 - 7

SPLICE JOINT ANCHOR DETAILS 9 - 10

ASSEMBLY DETAILS 11 - 1213 PART DRAWINGS

14 PART DWGS, BILL OF MATERIALS