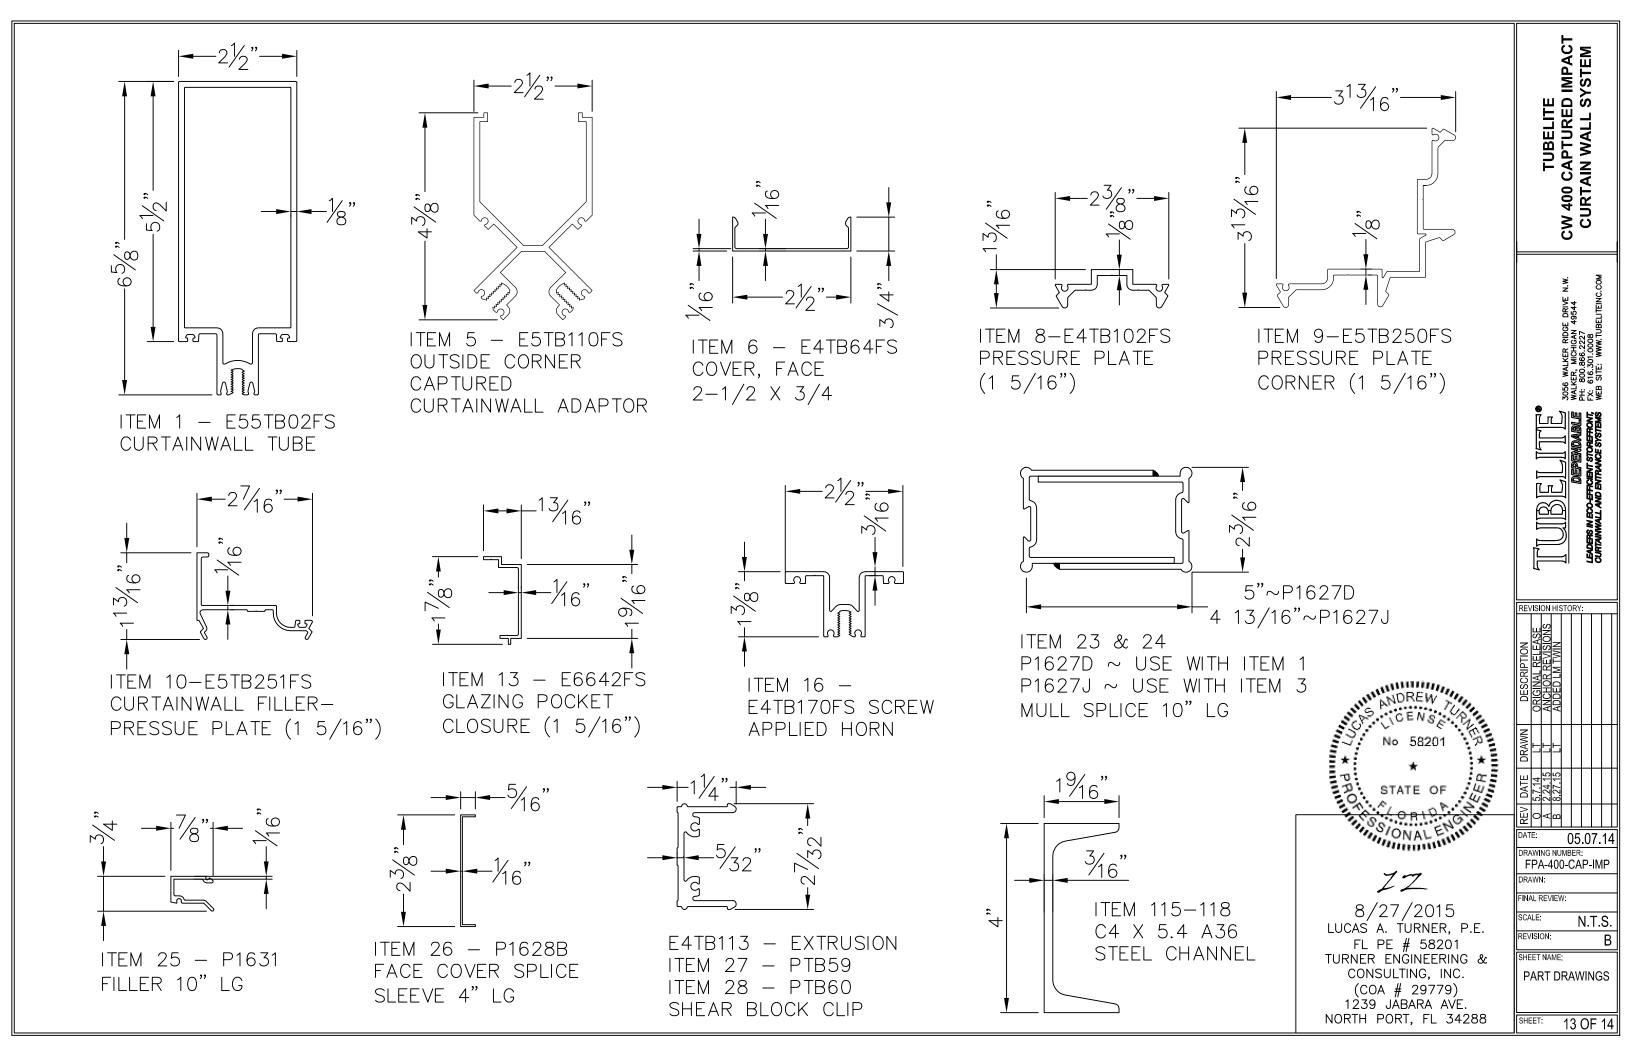

TABLE OF CONTENTS:

CONTENT

NOTES, TWIN-SPAN ELEVATION

SINGLE-SPAN ELEV., GLAZING, ANCHORS

SECTION DETAILS 3 - 7

SPLICE JOINT ANCHOR DETAILS 9 - 10

ASSEMBLY DETAILS 11 - 1213 PART DRAWINGS

14 PART DWGS, BILL OF MATERIALS