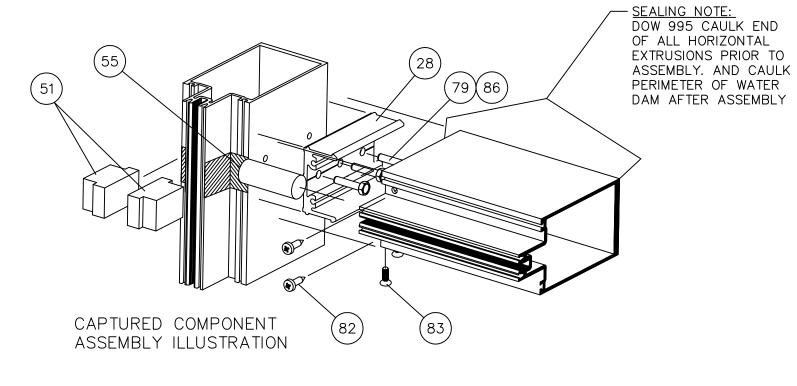

DRAWING NUMBER:
FPA-400-CAP-IMP

N.T.S.

N.T.S.

ASSEMBLY DETAILS

11 OF 14

JAMB MULL

@ ITEM 2 HORIZONTALS 27 (79) ) @ ITEM 1 HEAD/SILL (28` **%** SEE NOTE A (28) (117)....8 لحا ഹ SEE ELEVATION — FOR LOCATION OF STEEL (89)60" oc