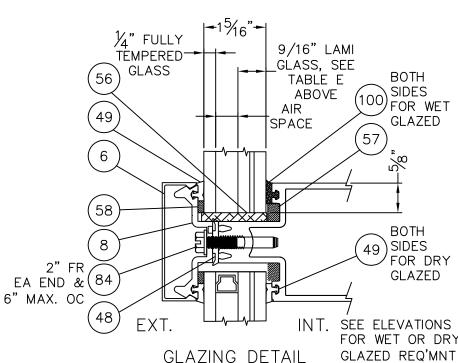

SINGLE-SPAN ELEVATION DRY GLAZED, SEE TABLE D FOR LIMITS OF USE

|  | TABL                                          | LE E. QUALIFIED ANCHOR INFORMATION                |                                                                   |           |           |
|--|-----------------------------------------------|---------------------------------------------------|-------------------------------------------------------------------|-----------|-----------|
|  | ID                                            | SUBSTRATE                                         | ANCHOR                                                            | MIN.      | MIN. EDGE |
|  |                                               |                                                   |                                                                   | EMBEDMENT | DISTANCE  |
|  | L L A TSOLID UNGRACKED CONGRETE (3000 PSTMIN) |                                                   | 3/8" HILTI KWIK BOLT 3 CARBON OR STAINLESS STEEL, MAY BE USED ALL | 2 1/2"    | 3"        |
|  |                                               |                                                   | LOCATIONS EXCEPT DET. 1/9                                         | 2 1/2     |           |
|  | В                                             | SOLID UNCRACKED CONCRETE (3000 PSI MIN)           | 1/2" HILTI KWIK BOLT 3 CARBON OR STAINLESS STEEL, MAY BE USED ALL | 2 1/4"    | 4 3/4"    |
|  | B OCED CHORACKED CONCRETE (3000 FOR WINA)     |                                                   | LOCATIONS, REQUIRED AT DETAIL 1/9 FOR CONCRETE INSTALL            | 2 1/4     | 7 0/7     |
|  | С                                             | SOUTHERN PINE WOOD (G=0.55 MIN)                   | 1/2" GRADE 5 LAG SCREW                                            | 3"        | 2"        |
|  | D                                             | 1/4" ALUM. 6063-T5 MIN. OR 1/4" STEEL 36 KSI MIN. | 3/8-16 GRADE 5 SHEET METAL SCREW                                  | SEE NOTE  | 3/4"      |

NOTE: ANCHORS THROUGH METAL SHALL BE OF SUFFICIENT LENGTH TO PROVIDE THREAD ENGAGEMENT THROUGH THE FULL METAL THICKNESS

1" MAX.

BETWEEN

FRAME &

OPENING,

TYP.

FRAME

MAX.