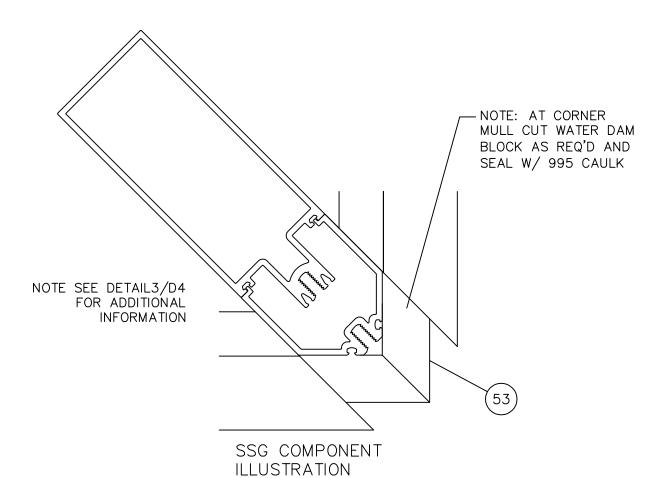

STEEL REINFORCEMENT ATTACHMENT @ CAPTURED HORIZONTAL SHEAR BLOCK

NOTE: SEE ELEVATIONS FOR STEEL LOCATIONS

77 8/27/2015
LUCAS A. TURNER, P.E.
FL PE # 58201
TURNER ENGINEERING &
CONSULTING, INC.

OUTSIDE CORNER MULL