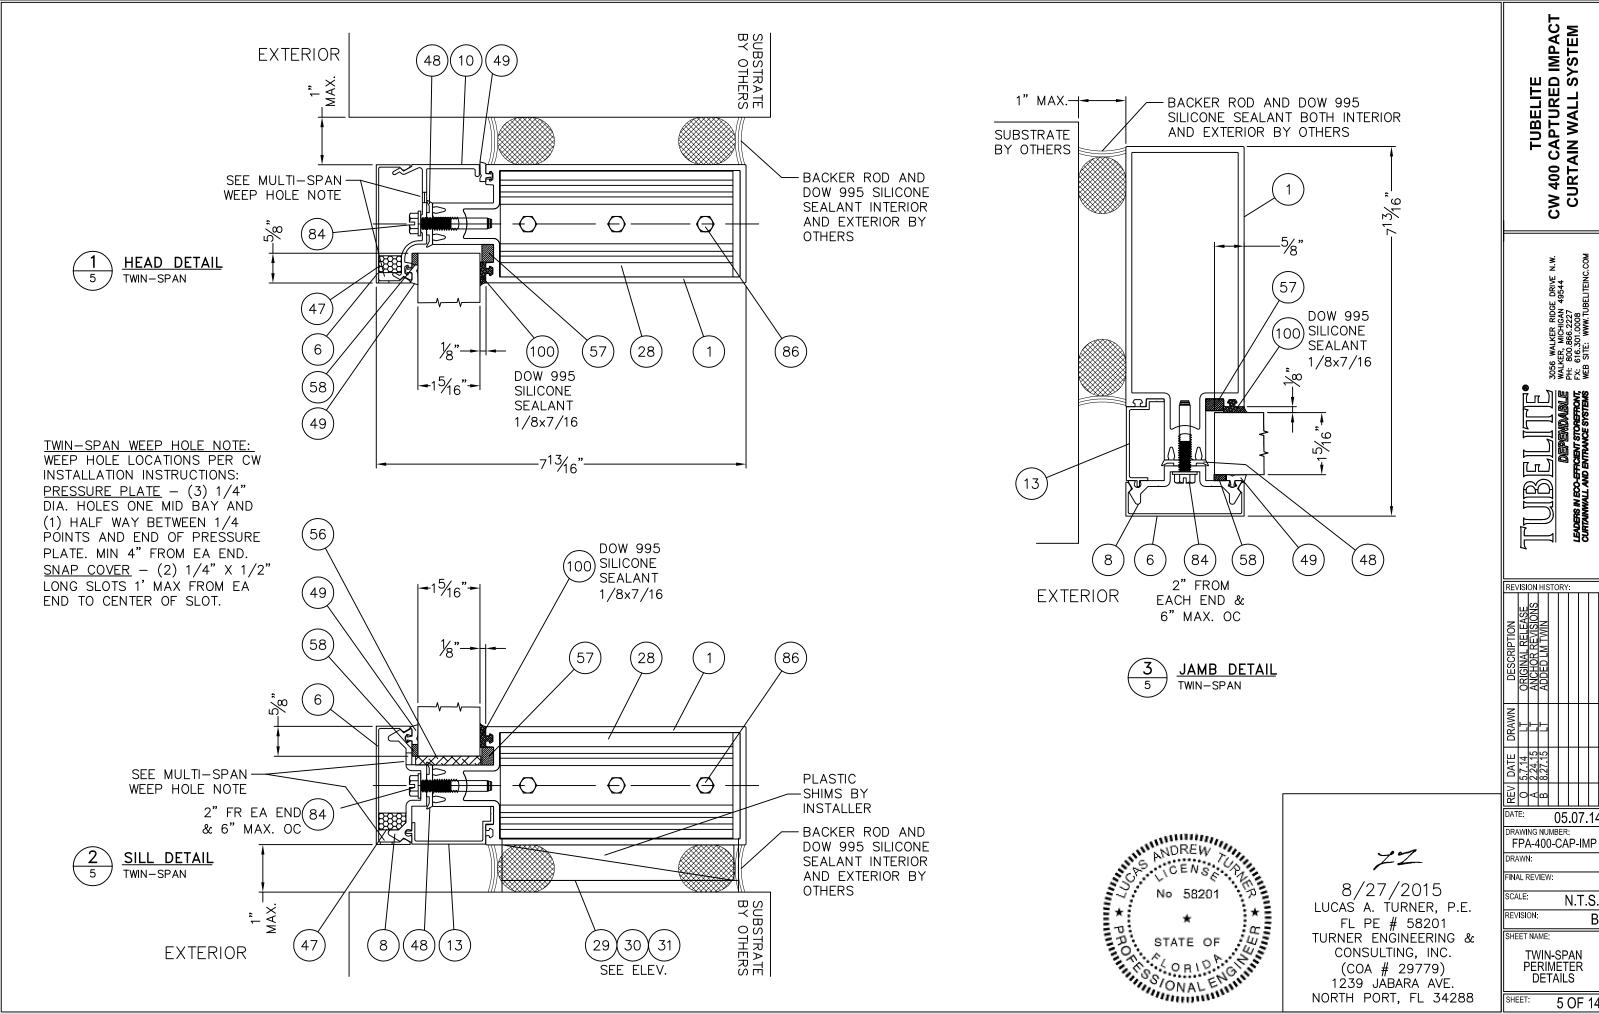

TABLE OF CONTENTS:

CONTENT

NOTES, TWIN-SPAN ELEVATION

SINGLE-SPAN ELEV., GLAZING, ANCHORS

SECTION DETAILS 3 - 7

SPLICE JOINT ANCHOR DETAILS 9 - 10

ASSEMBLY DETAILS 11 - 1213 PART DRAWINGS

14 PART DWGS, BILL OF MATERIALS

HORIZONTAL

PRESSURE PLATE & CAP RUN THROUGH

TOP & BOTTOM

05.07.14

N.T.S.

TWIN-SPAN PERIMETER DETAILS

TUBELITE CW 400 CAPTURED IMPACT CURTAIN WALL SYSTEM

05.07.14