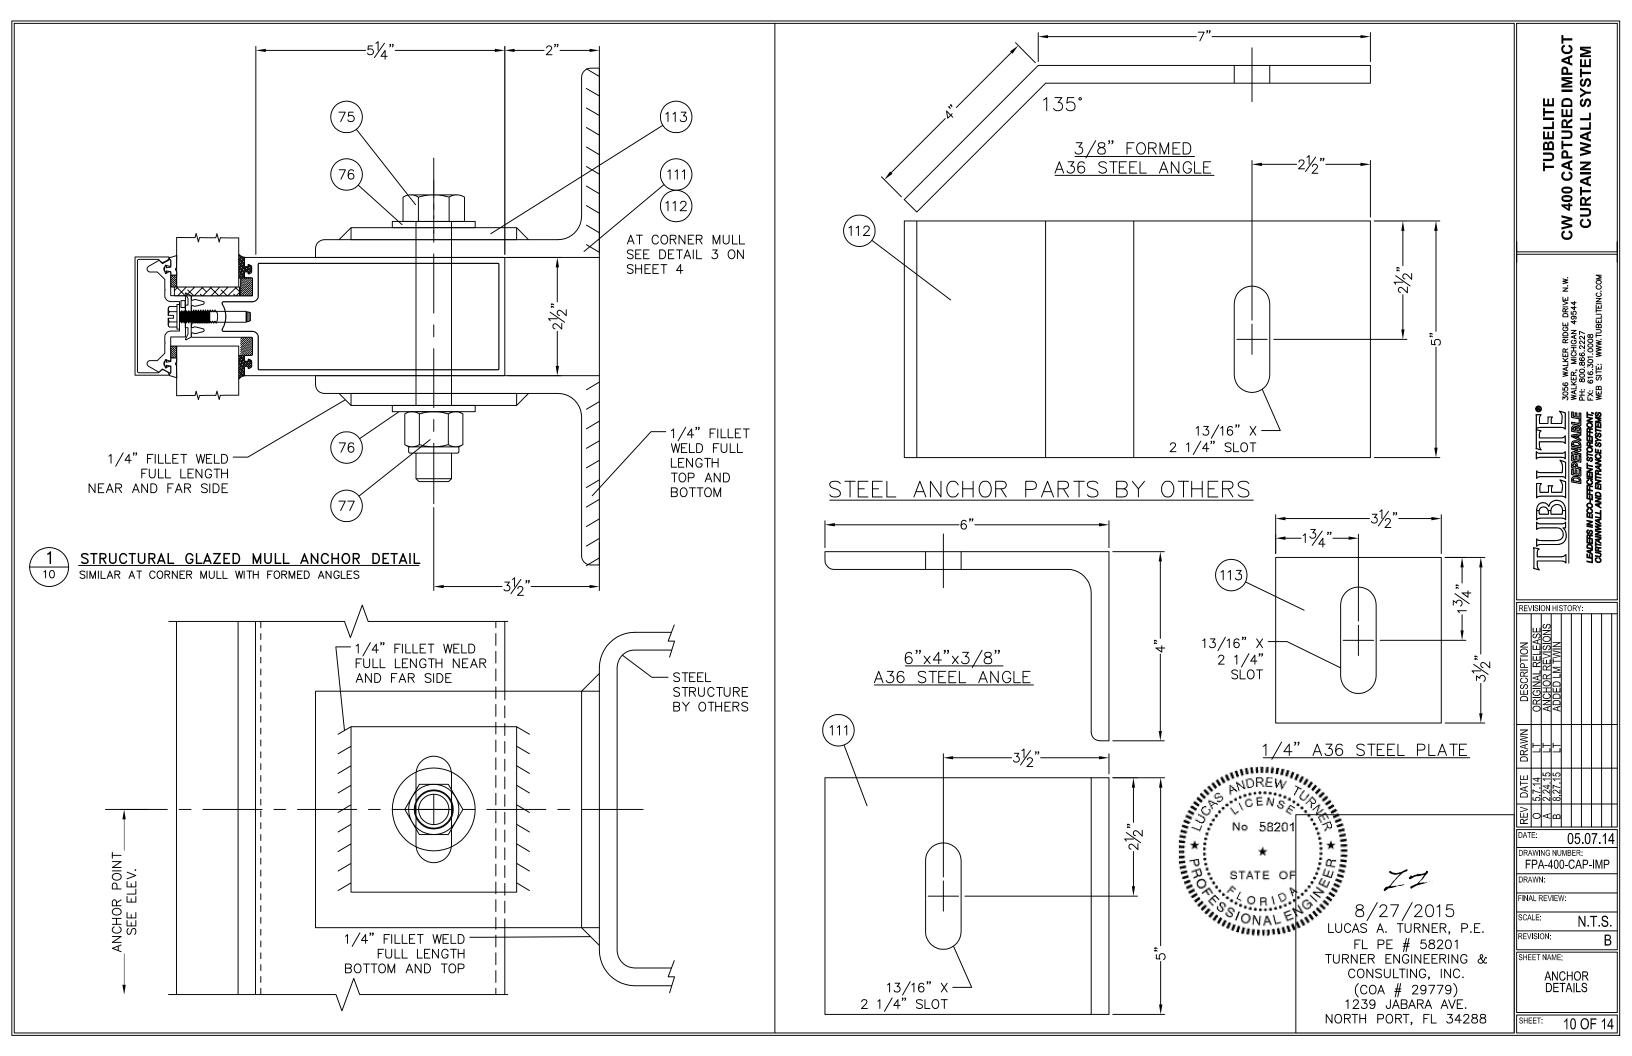

REVISION HISTORY

DATE: 05.07.14 RAWING NUMBER: FPA-400-CAP-IMP

INAL REVIEW:

SCALE: N.T.S. REVISION:

**ELEVATIÓN** 

1 OF 14

NORTH PORT, FL 34288

FRAME

12. MINIMUM ANCHOR EMBEDMENTS LISTED IN THIS DRAWING SHALL BE BEYOND WALL DRESSING OR STUCCO AND FULLY INTO SUBSTRATE.

13. SUBSTRATES SHALL MEET THE MINIMUM STRENGTH REQUIREMENTS AS SHOWN IN TABLE E, SHEET 2. CONCRETE SUBSTRATES SHALL NOT BE CRACKED.

NOTE: ANCHORS THROUGH METAL SHALL BE OF SUFFICIENT LENGTH TO PROVIDE THREAD ENGAGEMENT THROUGH THE FULL METAL THICKNESS

1" MAX.

BETWEEN

FRAME &

OPENING,

TYP.

FRAME

MAX.