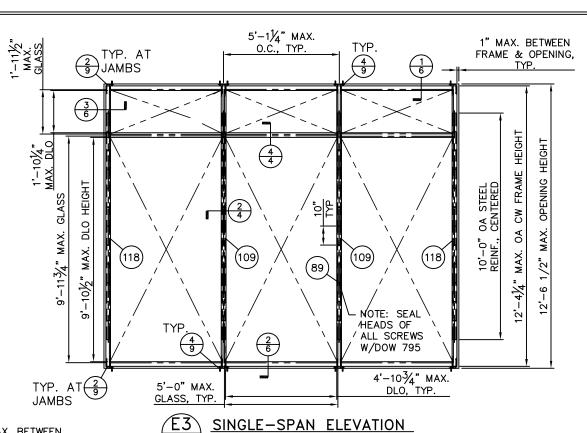

INAL REVIEW:

SCALE: N.T.S. REVISION:

ELEVATIONS, ANCHORAGE, GLAZING

2 OF 14

SINGLE-SPAN ELEVATION

 $4'-1\frac{1}{4}$ " MAX.

O.C., TYP.

 $3'-10\frac{3}{4}$ " DLO TYP.