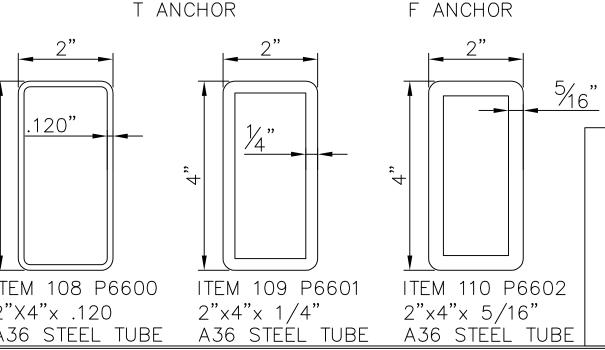

SINGLE-SPAN ELEVATION DRY GLAZED, SEE TABLE D FOR LIMITS OF USE

|  | TABL                                          | LE E. QUALIFIED ANCHOR INFORMATION                |                                                                   |           |           |
|--|-----------------------------------------------|---------------------------------------------------|-------------------------------------------------------------------|-----------|-----------|
|  | ID                                            | SUBSTRATE                                         | ANCHOR                                                            | MIN.      | MIN. EDGE |
|  |                                               |                                                   |                                                                   | EMBEDMENT | DISTANCE  |
|  | L L A TSOLID UNGRACKED CONGRETE (3000 PSTMIN) |                                                   | 3/8" HILTI KWIK BOLT 3 CARBON OR STAINLESS STEEL, MAY BE USED ALL | 2 1/2"    | 3"        |
|  |                                               |                                                   | LOCATIONS EXCEPT DET. 1/9                                         | 2 1/2     |           |
|  | В                                             | SOLID UNCRACKED CONCRETE (3000 PSI MIN)           | 1/2" HILTI KWIK BOLT 3 CARBON OR STAINLESS STEEL, MAY BE USED ALL | 2 1/4"    | 4 3/4"    |
|  | B OCED CHORACKED CONCRETE (3000 FOR WINA)     |                                                   | LOCATIONS, REQUIRED AT DETAIL 1/9 FOR CONCRETE INSTALL            | 2 1/4     | 7 0/7     |
|  | С                                             | SOUTHERN PINE WOOD (G=0.55 MIN)                   | 1/2" GRADE 5 LAG SCREW                                            | 3"        | 2"        |
|  | D                                             | 1/4" ALUM. 6063-T5 MIN. OR 1/4" STEEL 36 KSI MIN. | 3/8-16 GRADE 5 SHEET METAL SCREW                                  | SEE NOTE  | 3/4"      |