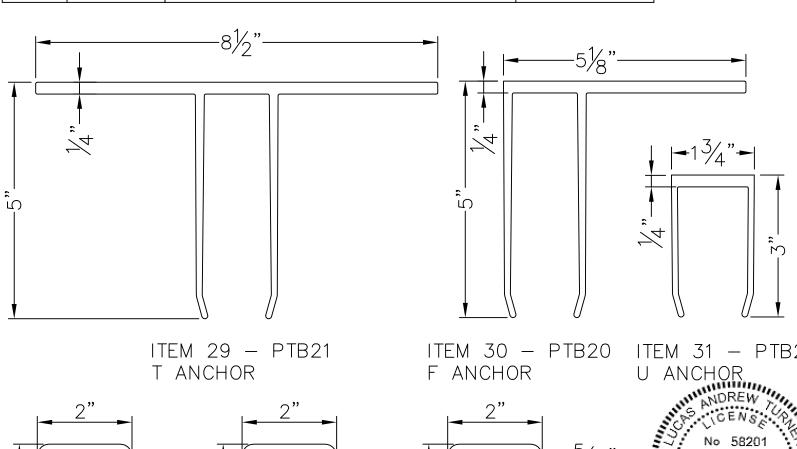

SINGLE-SPAN ELEVATION DRY GLAZED, SEE TABLE D FOR LIMITS OF USE

|  | TABL                                          | LE E. QUALIFIED ANCHOR INFORMATION                |                                                                   |           |           |
|--|-----------------------------------------------|---------------------------------------------------|-------------------------------------------------------------------|-----------|-----------|
|  | ID                                            | SUBSTRATE                                         | ANCHOR                                                            | MIN.      | MIN. EDGE |
|  |                                               |                                                   |                                                                   | EMBEDMENT | DISTANCE  |
|  | L L A TSOLID UNGRACKED CONGRETE (3000 PSTMIN) |                                                   | 3/8" HILTI KWIK BOLT 3 CARBON OR STAINLESS STEEL, MAY BE USED ALL | 2 1/2"    | 3"        |
|  |                                               |                                                   | LOCATIONS EXCEPT DET. 1/9                                         | 2 1/2     |           |
|  | В                                             | SOLID UNCRACKED CONCRETE (3000 PSI MIN)           | 1/2" HILTI KWIK BOLT 3 CARBON OR STAINLESS STEEL, MAY BE USED ALL | 2 1/4"    | 4 3/4"    |
|  | B OCED CHORACKED CONCRETE (3000 FOR WINA)     |                                                   | LOCATIONS, REQUIRED AT DETAIL 1/9 FOR CONCRETE INSTALL            | 2 1/4     | 7 0/7     |
|  | С                                             | SOUTHERN PINE WOOD (G=0.55 MIN)                   | 1/2" GRADE 5 LAG SCREW                                            | 3"        | 2"        |
|  | D                                             | 1/4" ALUM. 6063-T5 MIN. OR 1/4" STEEL 36 KSI MIN. | 3/8-16 GRADE 5 SHEET METAL SCREW                                  | SEE NOTE  | 3/4"      |