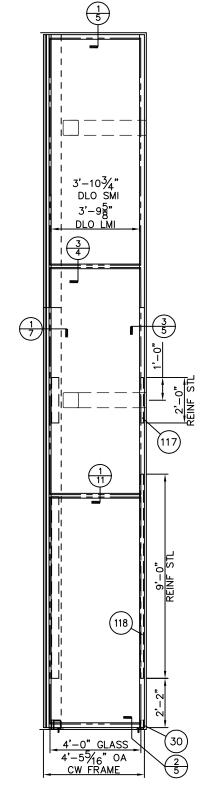

## TWIN-SPAN ELEVATION WET GLAZED, SEE TABLE A FOR LIMITS OF USE

 $3'-2\frac{3}{4}''$ 

3'-1½' GLASS

SMI.

4' GLASS

3'-01/4'

DLO SMI

/4'-0½"

<u>/ DLO ĹMI</u>

 $\left(\begin{array}{c} 1 \\ 8 \end{array}\right)$ 

NOTE:

SMI = SMALL

MISSILE IMPACT

LMI = LARGE

MISSILE IMPACT

ANCHOR

 $\left(\frac{3}{3}\right)$ 

(116)

ZEINF

5'-11/4"

5'-0"

GLASS LMI

4'-10¾'

DLO SMI

3'-103/4"

DLO LM

 $\left(\begin{array}{c}2\\8\end{array}\right)$ 

 $8'-2\frac{3}{4}$ " GLASS

8'-1½" DLO

TUBELITE MONUMENTAL

SEE SEPARATE APPROVAL

8'-0" DOOR FRAME OPENING

MEDIUM STILE DOORS,

 $\left(\frac{1}{3}\right)$ 

CLASS SMI

4'-0"

5'-11/4'

5'-0"

GLASS LMI

GLASS SMI 4'-0"

DLO SMI

′3'–10¾"

DLO LMI

 $\binom{4}{4}$ 

 $\frac{4}{3}$ 

116)

 $18'-10\frac{9}{16}$ " OA CW FRAME

5'-11/4"

5'-0"

GLASS LMI

′4'–10¾'

DLO SMI

3'-103/4"

DLO LMI

 $\left(\frac{1}{10}\right)$ 

1 GLASS SMI 4'-0"

 $\binom{1}{5}$ 

| TABLE A. ELEV. E1/1 INFORMATION |               |  |                 |               |  |
|---------------------------------|---------------|--|-----------------|---------------|--|
| DESIGN PRESSURE                 | +70/-70 PSF   |  | DESIGN PRESSURE | +78/-71 PSF   |  |
| GLAZING TYPE                    | 1 OR 2        |  | GLAZING TYPE    | 4             |  |
| MISSILE RATING                  | LARGE MISSILE |  | MISSILE RATING  | SMALL MISSILE |  |