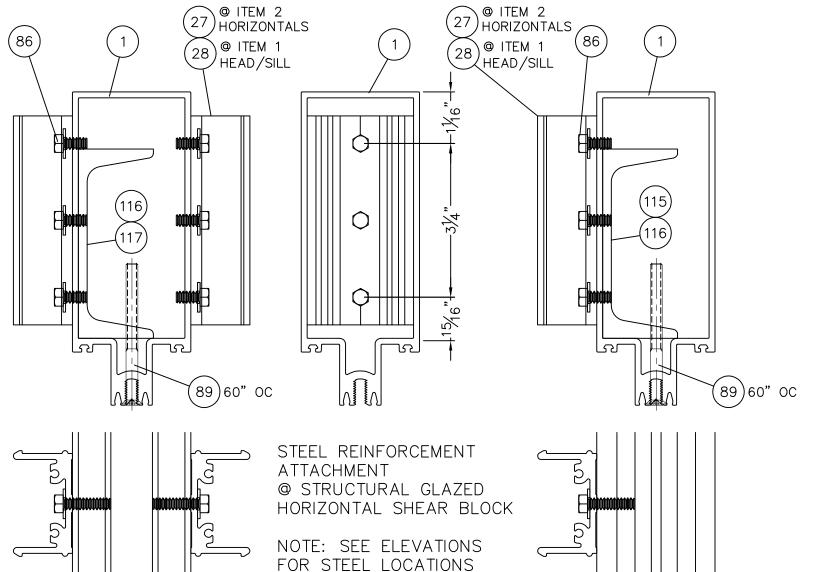

DRAWING NUMBER:
FPA-400-CAP-IMP

N.T.S.

N.T.S.

ASSEMBLY DETAILS

11 OF 14

JAMB MULL

@ ITEM 2 HORIZONTALS 27 (79) ) @ ITEM 1 HEAD/SILL (28` **%** SEE NOTE A (28) (117)....8 لحا ഹ SEE ELEVATION — FOR LOCATION OF STEEL (89)60" oc

STEEL REINFORCEMENT ATTACHMENT @ CAPTURED HORIZONTAL SHEAR BLOCK

NOTE: SEE ELEVATIONS FOR STEEL LOCATIONS

77 8/27/2015
LUCAS A. TURNER, P.E.
FL PE # 58201
TURNER ENGINEERING &
CONSULTING, INC.

OUTSIDE CORNER MULL