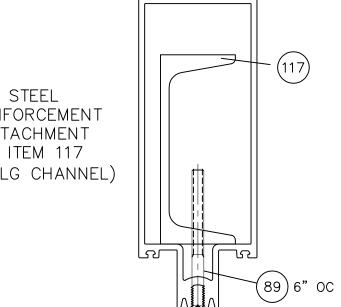

DRAWING NUMBER:
FPA-400-CAP-IMP

N.T.S.

N.T.S.

ASSEMBLY DETAILS

11 OF 14

JAMB MULL

@ ITEM 2 HORIZONTALS 27 (79) ) @ ITEM 1 HEAD/SILL (28` **%** SEE NOTE A (28) (117)....8 لحا ഹ SEE ELEVATION — FOR LOCATION OF STEEL (89)60" oc

STEEL REINFORCEMENT ATTACHMENT @ CAPTURED HORIZONTAL SHEAR BLOCK

NOTE: SEE ELEVATIONS FOR STEEL LOCATIONS

77 8/27/2015
LUCAS A. TURNER, P.E.
FL PE # 58201
TURNER ENGINEERING &
CONSULTING, INC.

OUTSIDE CORNER MULL