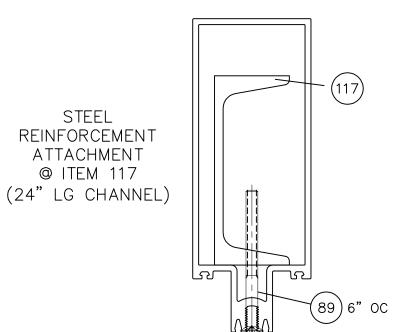

DRAWING NUMBER:
FPA-400-CAP-IMP

N.T.S.

N.T.S.

ASSEMBLY DETAILS

11 OF 14

JAMB MULL

@ ITEM 2 HORIZONTALS 27 (79) ) @ ITEM 1 HEAD/SILL (28` **%** SEE NOTE A (28) (117)....8 لحا ഹ SEE ELEVATION — FOR LOCATION OF STEEL (89)60" oc

STEEL REINFORCEMENT ATTACHMENT @ CAPTURED HORIZONTAL SHEAR BLOCK

NOTE: SEE ELEVATIONS FOR STEEL LOCATIONS

77 8/27/2015
LUCAS A. TURNER, P.E.
FL PE # 58201
TURNER ENGINEERING &
CONSULTING, INC.

OUTSIDE CORNER MULL