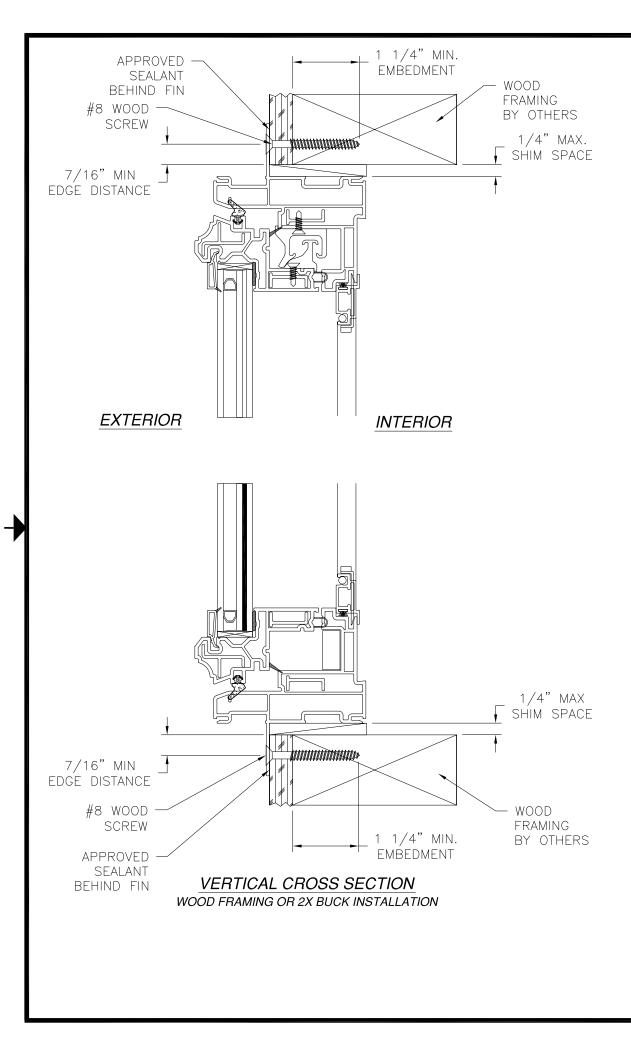

| REVISIONS          |          |          |
|--------------------|----------|----------|
| DESCRIPTION        | DATE     | APPROVED |
| ED GLAZING DETAILS | 01/08/18 | R.L.     |

JAMB INSTALLATION DETAIL WOOD FRAMING OR 2X BUCK INSTALLATION

## NOTES:

1. INTERIOR AND EXTERIOR FINISHES, BY OTHERS, NOT SHOWN FOR CLARITY.

 $\frown$ 

2. PERIMETER AND JOINT SEALANT BY OTHERS TO BE DESIGNED IN ACCORDANCE WITH ASTM E2112

|             | REVISIONS                                                              |            |            |
|-------------|------------------------------------------------------------------------|------------|------------|
| REV         | DESCRIPTION                                                            | DATE       | APPROVED   |
| С           | REVISED GLAZING DETAILS                                                | 01/08/18   | R.L.       |
|             |                                                                        |            |            |
|             |                                                                        |            |            |
|             |                                                                        |            |            |
|             |                                                                        |            |            |
|             |                                                                        |            |            |
|             |                                                                        |            |            |
|             |                                                                        |            |            |
|             |                                                                        |            |            |
|             |                                                                        |            |            |
|             |                                                                        |            |            |
|             |                                                                        |            |            |
|             |                                                                        |            |            |
|             |                                                                        |            |            |
|             |                                                                        |            |            |
|             |                                                                        |            |            |
|             |                                                                        |            |            |
|             |                                                                        |            |            |
|             |                                                                        |            |            |
|             |                                                                        |            |            |
|             |                                                                        |            |            |
|             |                                                                        |            |            |
|             |                                                                        |            |            |
|             |                                                                        |            |            |
|             |                                                                        |            |            |
|             |                                                                        |            |            |
|             |                                                                        | SIGNED: (  | 01/18/2018 |
| st          | CASTERN ARCHITECTURAL SYSTEMS<br>A DIVISION OF<br>EASTERN METAL SYPPLY | INITE R.   | 10/11/1    |
|             | SYSTEMS 10030 BAVARIA ROAD   FORT MYERS, FLORIDA 33913   800-432-2204  | NO. CI     | NST        |
| VIN         | YL IMPACT AWNING WINDOW<br>3 1/8" X 39"                                | Ex: No.    | 6251x *=   |
| 53<br>גדצמו | 3 1/8" X 39"<br>ALLATION DETAILS                                       | Ep thing & | tomor =    |
|             | WG NO.                                                                 | ====       | PIDA A     |
|             | 08-01778 C                                                             |            | AL ENGILI  |
| 09/         | /14/12 SHEET 6 OF 6                                                    |            | innue.     |
| /OODF       | ROBERTO LOMAS P.E.<br>FORD RD LEWISVILLE, NC 27023                     | Luis R. L  | omas P.E.  |
|             | 609 rllomas@lrlomaspe.com                                              | FL No.:    | 62514      |
|             |                                                                        |            |            |