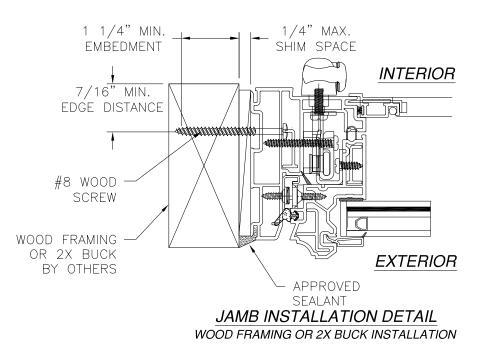

NOTES:

- 1. THE PRODUCT SHOWN HEREIN IS D REQUIREMENTS OF THE FLORIDA BU
- 2. WOOD FRAMING AND MASONRY OPEN TRANSFER ALL LOADS TO STRUCTUR RESPONSIBILITY OF THE ARCHITECT
- 3. 1X BUCK OVER MASONRY/CONCRET DISSIMILAR MATERIALS MUST BE SE SELECTION OF COATING OR MEMBRA ENGINEER OF RECORD.
- 4. ALLOWABLE STRESS INCREASE OF SHOWN HEREIN. WIND LOAD DURATI CALCULATIONS.
- 5. FRAME MATERIAL: EXTRUDED RIGID
- 6. UNITS MUST BE GLAZED PER ASTM
- 7. APPROVED IMPACT PROTECTIVE SYS BORNE DEBRIS REGIONS.
- 8. SHIM AS REQUIRED AT EACH INSTAL SPACE OF 1/16" OR GREATER OCC
- 9. FOR ANCHORING INTO WOOD FRAMI SUFFICIENT LENGTH TO ACHIEVE A ANCHORS AS SHOWN IN ELEVATIONS
- 10. FOR ANCHORING INTO MASONRY/CO TO ACHIEVE A 1 1/4" MINIMUM EN DISTANCE. LOCATE ANCHORS AS SH
- 11. FOR ANCHORING INTO METAL STRUC SUFFICIENT LENGTH TO ACHIEVE 3 LOCATE ANCHORS AS SHOWN IN EL
- 12. ALL FASTENERS TO BE CORROSION
- 13. INSTALLATION ANCHORS SHALL BE MANUFACTURER'S INSTALLATION INST SUBSTRATES WITH STRENGTHS LESS A. WOOD - MINIMUM SPECIFIC GRAV
  - B. CONCRETE MINIMUM COMPRES
  - C. MASONRY STRENGTH CONFORM
  - D. METAL STRUCTURE: STEEL 18GA,

|                                                                                                                                                                                                                                                                                                                                                                                                                                                                                                                                                                                                                                                                                                                                                                                                                                                                                                                                                                                                                                                                                                                                                                                                                                                                                     |           |             | REVISIONS                                                                                                                                 |           |                      |
|-------------------------------------------------------------------------------------------------------------------------------------------------------------------------------------------------------------------------------------------------------------------------------------------------------------------------------------------------------------------------------------------------------------------------------------------------------------------------------------------------------------------------------------------------------------------------------------------------------------------------------------------------------------------------------------------------------------------------------------------------------------------------------------------------------------------------------------------------------------------------------------------------------------------------------------------------------------------------------------------------------------------------------------------------------------------------------------------------------------------------------------------------------------------------------------------------------------------------------------------------------------------------------------|-----------|-------------|-------------------------------------------------------------------------------------------------------------------------------------------|-----------|----------------------|
|                                                                                                                                                                                                                                                                                                                                                                                                                                                                                                                                                                                                                                                                                                                                                                                                                                                                                                                                                                                                                                                                                                                                                                                                                                                                                     |           | REV         | DESCRIPTION                                                                                                                               | DATE      | APPROVED             |
|                                                                                                                                                                                                                                                                                                                                                                                                                                                                                                                                                                                                                                                                                                                                                                                                                                                                                                                                                                                                                                                                                                                                                                                                                                                                                     |           | С           | REVISED GLAZING DETAILS                                                                                                                   | 01/08/18  | R.L.                 |
| DESIGNED AND MANUFACTURED TO COMPLY WITH<br>BUILDING CODE INCLUDING THE HVHZ.<br>PENING TO BE DESIGNED AND ANCHORED TO PROPERLY<br>URE. FRAMING AND MASONRY OPENING IS THE<br>T OR ENGINEER OF RECORD.<br>ETE IS OPTIONAL. WHERE 1X BUCK IS NOT USED<br>SEPARATED WITH APPROVED COATING OR MEMBRANE.<br>RANE IS THE RESPONSIBILITY OF THE ARCHITECT OR<br>1/3 WAS NOT USED IN THE DESIGN OF THE PRODUCT<br>STION FACTOR Cd=1.6 WAS USED FOR WOOD ANCHOR<br>) PVC.<br>M E1300-04/09, SEE SHEET 2 FOR GLASS DETAILS.<br>(STEM <u>IS NOT REQUIRED</u> FOR THIS PRODUCT IN WIND<br>FALLATION ANCHOR WITH LOAD BEARING SHIM. SHIM WHERE<br>CCURS. MAXIMUM ALLOWABLE SHIM STACK TO BE 1/4".<br>MING OR 2X BUCK USE #8 WOOD SCREWS WITH<br>A 1 1/4" MINIMUM EMBEDMENT INTO SUBSTRATE. LOCATE<br>NS AND INSTALLATION DETAILS.<br>CONCRETE USE 3/16" TAPCONS WITH SUFFICIENT LENGTH<br>EMBEDMENT INTO SUBSTRATE WITH 2" MINIMUM EDGE<br>SHOWN IN LELEVATIONS AND INSTALLATION DETAILS.<br>UCTURE USE #8 SMS OR SELF DRILLING SCREWS WITH<br>3 THREADS MINIMUM BEYOND STRUCTURE INTERIOR WALL.<br>ELEVATIONS AND INSTALLATION DETAILS.<br>N RESISTANT.<br>INSTALLED IN ACCORDANCE WITH ANCHOR<br>STRUCTIONS AND ANCHORS SHALL NOT BE USED IN<br>SS THAN THE MINIMUM STRENGTH SPECIFIED BELOW: |           |             |                                                                                                                                           |           |                      |
| ESSIVE STRENGTH OF 3,192 PSI.<br>RMANCE TO ASTM C—90, GRADE N, TYPE 1 (OR GREATER).<br>A, 33KSI OR ALUMINUM 6063—T5 .048"THICK MINIMUM<br>R WITHOUT FLANGE.                                                                                                                                                                                                                                                                                                                                                                                                                                                                                                                                                                                                                                                                                                                                                                                                                                                                                                                                                                                                                                                                                                                         |           |             |                                                                                                                                           | SIGNED:   | 01/18/2018           |
|                                                                                                                                                                                                                                                                                                                                                                                                                                                                                                                                                                                                                                                                                                                                                                                                                                                                                                                                                                                                                                                                                                                                                                                                                                                                                     | ARCHIT    | CTURA       | EASTERN ARCHITECTURAL SYSTEMS<br>A DIVISION OF<br>EASTERN METAL SYPPLY<br>10030 BAVARIA ROAD<br>FORT MYERS, FLORIDA 33913<br>800-432-2204 |           | ENS TOT              |
|                                                                                                                                                                                                                                                                                                                                                                                                                                                                                                                                                                                                                                                                                                                                                                                                                                                                                                                                                                                                                                                                                                                                                                                                                                                                                     | SERIES 14 | 3 VIN<br>53 | YL IMPACT AWNING WINDOW<br>3 1/8" X 39"<br>NOTES                                                                                          | No.       | 6251# *==            |
| TABLE OF CONTENTS                                                                                                                                                                                                                                                                                                                                                                                                                                                                                                                                                                                                                                                                                                                                                                                                                                                                                                                                                                                                                                                                                                                                                                                                                                                                   | DRAWN:    | D           |                                                                                                                                           | REV       | RIDA                 |
| SHEET NO. DESCRIPTION                                                                                                                                                                                                                                                                                                                                                                                                                                                                                                                                                                                                                                                                                                                                                                                                                                                                                                                                                                                                                                                                                                                                                                                                                                                               | V.L.      | F OO        | 08-01778                                                                                                                                  | C IIISION | AL ENITIT            |
| 1 NOTES                                                                                                                                                                                                                                                                                                                                                                                                                                                                                                                                                                                                                                                                                                                                                                                                                                                                                                                                                                                                                                                                                                                                                                                                                                                                             | SCALE NTS |             | <sup>1</sup> 14/12 <sup>SHEET</sup> 1 OF 6<br>ROBERTO LOMAS P.E.                                                                          | .,,,,,    |                      |
| 2 ELEVATIONS                                                                                                                                                                                                                                                                                                                                                                                                                                                                                                                                                                                                                                                                                                                                                                                                                                                                                                                                                                                                                                                                                                                                                                                                                                                                        |           | WOODF       | ORD RD LEWISVILLE, NC 27023                                                                                                               |           | omas P.E.<br>: 62514 |
| 3 – 6 INSTALLATION DETAILS                                                                                                                                                                                                                                                                                                                                                                                                                                                                                                                                                                                                                                                                                                                                                                                                                                                                                                                                                                                                                                                                                                                                                                                                                                                          | 4         | 34-688-0    | 609 rllomas@lrlomaspe.com                                                                                                                 |           |                      |

| REVISIONS          |          |          |
|--------------------|----------|----------|
| DESCRIPTION        | DATE     | APPROVED |
| ED GLAZING DETAILS | 01/08/18 | R.L.     |

JAMB INSTALLATION DETAIL WOOD FRAMING OR 2X BUCK INSTALLATION