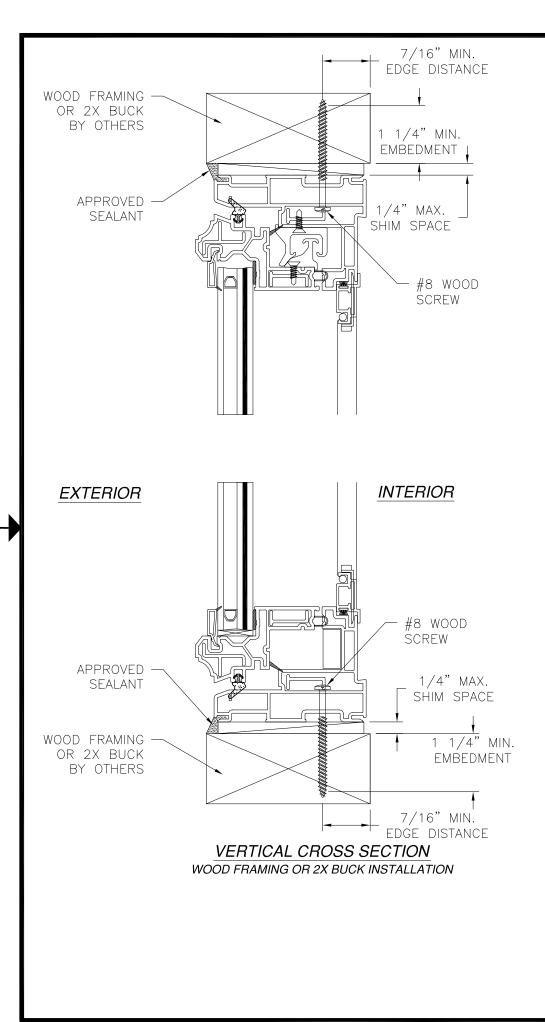

NOTES:

- 1. THE PRODUCT SHOWN HEREIN IS D REQUIREMENTS OF THE FLORIDA BU
- 2. WOOD FRAMING AND MASONRY OPEN TRANSFER ALL LOADS TO STRUCTUR RESPONSIBILITY OF THE ARCHITECT
- 3. 1X BUCK OVER MASONRY/CONCRET DISSIMILAR MATERIALS MUST BE SE SELECTION OF COATING OR MEMBRA ENGINEER OF RECORD.
- 4. ALLOWABLE STRESS INCREASE OF SHOWN HEREIN. WIND LOAD DURATI CALCULATIONS.
- 5. FRAME MATERIAL: EXTRUDED RIGID
- 6. UNITS MUST BE GLAZED PER ASTM
- 7. APPROVED IMPACT PROTECTIVE SYS BORNE DEBRIS REGIONS.
- 8. SHIM AS REQUIRED AT EACH INSTAL SPACE OF 1/16" OR GREATER OCC
- 9. FOR ANCHORING INTO WOOD FRAMI SUFFICIENT LENGTH TO ACHIEVE A ANCHORS AS SHOWN IN ELEVATIONS
- 10. FOR ANCHORING INTO MASONRY/CO TO ACHIEVE A 1 1/4" MINIMUM EN DISTANCE. LOCATE ANCHORS AS SH
- 11. FOR ANCHORING INTO METAL STRUC SUFFICIENT LENGTH TO ACHIEVE 3 LOCATE ANCHORS AS SHOWN IN EL
- 12. ALL FASTENERS TO BE CORROSION
- 13. INSTALLATION ANCHORS SHALL BE MANUFACTURER'S INSTALLATION INST SUBSTRATES WITH STRENGTHS LESS A. WOOD - MINIMUM SPECIFIC GRAV
  - B. CONCRETE MINIMUM COMPRES
  - C. MASONRY STRENGTH CONFORM
  - D. METAL STRUCTURE: STEEL 18GA,

|                                                                                                                                                                                                                                                                                                                                                                                                                                                                                                                                                                                                                                                                                                                                                                                                                                                                                                                                                                                                                                                                                                                                                                                                                                                                                     |           |             | REVISIONS                                                                                                                                 |           |                      |
|-------------------------------------------------------------------------------------------------------------------------------------------------------------------------------------------------------------------------------------------------------------------------------------------------------------------------------------------------------------------------------------------------------------------------------------------------------------------------------------------------------------------------------------------------------------------------------------------------------------------------------------------------------------------------------------------------------------------------------------------------------------------------------------------------------------------------------------------------------------------------------------------------------------------------------------------------------------------------------------------------------------------------------------------------------------------------------------------------------------------------------------------------------------------------------------------------------------------------------------------------------------------------------------|-----------|-------------|-------------------------------------------------------------------------------------------------------------------------------------------|-----------|----------------------|
|                                                                                                                                                                                                                                                                                                                                                                                                                                                                                                                                                                                                                                                                                                                                                                                                                                                                                                                                                                                                                                                                                                                                                                                                                                                                                     |           | REV         | DESCRIPTION                                                                                                                               | DATE      | APPROVED             |
|                                                                                                                                                                                                                                                                                                                                                                                                                                                                                                                                                                                                                                                                                                                                                                                                                                                                                                                                                                                                                                                                                                                                                                                                                                                                                     |           | С           | REVISED GLAZING DETAILS                                                                                                                   | 01/08/18  | R.L.                 |
| DESIGNED AND MANUFACTURED TO COMPLY WITH<br>BUILDING CODE INCLUDING THE HVHZ.<br>PENING TO BE DESIGNED AND ANCHORED TO PROPERLY<br>URE. FRAMING AND MASONRY OPENING IS THE<br>T OR ENGINEER OF RECORD.<br>ETE IS OPTIONAL. WHERE 1X BUCK IS NOT USED<br>SEPARATED WITH APPROVED COATING OR MEMBRANE.<br>RANE IS THE RESPONSIBILITY OF THE ARCHITECT OR<br>1/3 WAS NOT USED IN THE DESIGN OF THE PRODUCT<br>STION FACTOR Cd=1.6 WAS USED FOR WOOD ANCHOR<br>) PVC.<br>M E1300-04/09, SEE SHEET 2 FOR GLASS DETAILS.<br>(STEM <u>IS NOT REQUIRED</u> FOR THIS PRODUCT IN WIND<br>FALLATION ANCHOR WITH LOAD BEARING SHIM. SHIM WHERE<br>CCURS. MAXIMUM ALLOWABLE SHIM STACK TO BE 1/4".<br>MING OR 2X BUCK USE #8 WOOD SCREWS WITH<br>A 1 1/4" MINIMUM EMBEDMENT INTO SUBSTRATE. LOCATE<br>NS AND INSTALLATION DETAILS.<br>CONCRETE USE 3/16" TAPCONS WITH SUFFICIENT LENGTH<br>EMBEDMENT INTO SUBSTRATE WITH 2" MINIMUM EDGE<br>SHOWN IN LELEVATIONS AND INSTALLATION DETAILS.<br>UCTURE USE #8 SMS OR SELF DRILLING SCREWS WITH<br>3 THREADS MINIMUM BEYOND STRUCTURE INTERIOR WALL.<br>ELEVATIONS AND INSTALLATION DETAILS.<br>N RESISTANT.<br>INSTALLED IN ACCORDANCE WITH ANCHOR<br>STRUCTIONS AND ANCHORS SHALL NOT BE USED IN<br>SS THAN THE MINIMUM STRENGTH SPECIFIED BELOW: |           |             |                                                                                                                                           |           |                      |
| ESSIVE STRENGTH OF 3,192 PSI.<br>RMANCE TO ASTM C—90, GRADE N, TYPE 1 (OR GREATER).<br>A, 33KSI OR ALUMINUM 6063—T5 .048"THICK MINIMUM<br>R WITHOUT FLANGE.                                                                                                                                                                                                                                                                                                                                                                                                                                                                                                                                                                                                                                                                                                                                                                                                                                                                                                                                                                                                                                                                                                                         |           |             |                                                                                                                                           | SIGNED:   | 01/18/2018           |
|                                                                                                                                                                                                                                                                                                                                                                                                                                                                                                                                                                                                                                                                                                                                                                                                                                                                                                                                                                                                                                                                                                                                                                                                                                                                                     | ARCHIT    | CTURA       | EASTERN ARCHITECTURAL SYSTEMS<br>A DIVISION OF<br>EASTERN METAL SYPPLY<br>10030 BAVARIA ROAD<br>FORT MYERS, FLORIDA 33913<br>800-432-2204 |           | ENS TOT              |
|                                                                                                                                                                                                                                                                                                                                                                                                                                                                                                                                                                                                                                                                                                                                                                                                                                                                                                                                                                                                                                                                                                                                                                                                                                                                                     | SERIES 14 | 3 VIN<br>53 | YL IMPACT AWNING WINDOW<br>3 1/8" X 39"<br>NOTES                                                                                          | No.       | 6251# *==            |
| TABLE OF CONTENTS                                                                                                                                                                                                                                                                                                                                                                                                                                                                                                                                                                                                                                                                                                                                                                                                                                                                                                                                                                                                                                                                                                                                                                                                                                                                   | DRAWN:    | D           |                                                                                                                                           | REV       | RIDA                 |
| SHEET NO. DESCRIPTION                                                                                                                                                                                                                                                                                                                                                                                                                                                                                                                                                                                                                                                                                                                                                                                                                                                                                                                                                                                                                                                                                                                                                                                                                                                               | V.L.      | F OO        | 08-01778                                                                                                                                  | C IIISION | AL ENITIT            |
| 1 NOTES                                                                                                                                                                                                                                                                                                                                                                                                                                                                                                                                                                                                                                                                                                                                                                                                                                                                                                                                                                                                                                                                                                                                                                                                                                                                             | SCALE NTS |             | <sup>1</sup> 14/12 <sup>SHEET</sup> 1 OF 6<br>ROBERTO LOMAS P.E.                                                                          | .,,,,,    |                      |
| 2 ELEVATIONS                                                                                                                                                                                                                                                                                                                                                                                                                                                                                                                                                                                                                                                                                                                                                                                                                                                                                                                                                                                                                                                                                                                                                                                                                                                                        |           | WOODF       | ORD RD LEWISVILLE, NC 27023                                                                                                               |           | omas P.E.<br>: 62514 |
| 3 – 6 INSTALLATION DETAILS                                                                                                                                                                                                                                                                                                                                                                                                                                                                                                                                                                                                                                                                                                                                                                                                                                                                                                                                                                                                                                                                                                                                                                                                                                                          | 4         | 34-688-0    | 609 rllomas@lrlomaspe.com                                                                                                                 |           |                      |

NOTES:

- 1. INTERIOR AND EXTERIOR FINISHES, BY OTHERS, NOT SHOWN FOR CLARITY.
- 2. PERIMETER AND JOINT SEALANT BY OTHERS TO BE DESIGNED IN ACCORDANCE WITH ASTM E2112

 $\frown$ 

|             | REVISION                                                                                                                                  | S        |                       |                                            |   |
|-------------|-------------------------------------------------------------------------------------------------------------------------------------------|----------|-----------------------|--------------------------------------------|---|
| REV         | DESCRIPTION                                                                                                                               |          | DATE                  | APPROVED                                   |   |
| С           | REVISED GLAZING DETAILS                                                                                                                   |          | 01/08/18              | R.L.                                       |   |
|             | REVISED GLAZING DETAILS                                                                                                                   |          |                       |                                            | • |
|             |                                                                                                                                           |          | SIGNED: (             | 01/18/2018                                 |   |
|             | EASTERN ARCHITECTURAL SYSTEMS<br>A DIVISION OF<br>EASTERN METAL SYPPLY<br>10030 BAVARIA ROAD<br>FORT MYERS, ELORIDA 33913<br>800-432-2204 |          |                       | LOM<br>NSK-SSIII                           |   |
| 53<br>INST/ | YL IMPACT AWNING WINDOW<br>3 1/8" X 39"<br>ALLATION DETAILS                                                                               |          | No. 4                 | 251# *==================================== |   |
|             | WG NO.<br>08-01778<br>/14/12 SHEET 3 OF 6                                                                                                 | REV<br>C | SSION                 |                                            |   |
|             | ROBERTO LOMAS P.E.<br>ORD RD LEWISVILLE, NC 27023<br>609 rllomas@lrlomaspe.com                                                            |          | Luis R. Lo<br>FL No.: | omas P.E.<br>62514                         |   |
|             |                                                                                                                                           |          |                       |                                            |   |