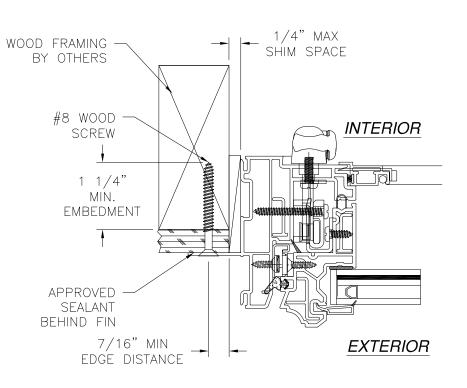

| REVISIONS          |          |          |
|--------------------|----------|----------|
| DESCRIPTION        | DATE     | APPROVED |
| ED GLAZING DETAILS | 01/08/18 | R.L.     |

JAMB INSTALLATION DETAIL WOOD FRAMING OR 2X BUCK INSTALLATION

## NOTES:

1. INTERIOR AND EXTERIOR FINISHES, BY OTHERS, NOT SHOWN FOR CLARITY.

 $\frown$ 

2. PERIMETER AND JOINT SEALANT BY OTHERS TO BE DESIGNED IN ACCORDANCE WITH ASTM E2112

|             | REVISIONS                                                              |            |            |
|-------------|------------------------------------------------------------------------|------------|------------|
| REV         | DESCRIPTION                                                            | DATE       | APPROVED   |
| С           | REVISED GLAZING DETAILS                                                | 01/08/18   | R.L.       |
|             |                                                                        |            |            |
|             |                                                                        |            |            |
|             |                                                                        |            |            |
|             |                                                                        |            |            |
|             |                                                                        |            |            |
|             |                                                                        |            |            |
|             |                                                                        |            |            |
|             |                                                                        |            |            |
|             |                                                                        |            |            |
|             |                                                                        |            |            |
|             |                                                                        |            |            |
|             |                                                                        |            |            |
|             |                                                                        |            |            |
|             |                                                                        |            |            |
|             |                                                                        |            |            |
|             |                                                                        |            |            |
|             |                                                                        |            |            |
|             |                                                                        |            |            |
|             |                                                                        |            |            |
|             |                                                                        |            |            |
|             |                                                                        |            |            |
|             |                                                                        |            |            |
|             |                                                                        |            |            |
|             |                                                                        |            |            |
|             |                                                                        |            |            |
|             |                                                                        | SIGNED: (  | 01/18/2018 |
| st          | CASTERN ARCHITECTURAL SYSTEMS<br>A DIVISION OF<br>EASTERN METAL SYPPLY | INITE R.   | 10/11/1    |
|             | SYSTEMS 10030 BAVARIA ROAD   FORT MYERS, FLORIDA 33913   800-432-2204  | NO. CI     | NST        |
| VIN         | YL IMPACT AWNING WINDOW<br>3 1/8" X 39"                                | Ex: No.    | 6251x *=   |
| 53<br>גדצמו | 3 1/8" X 39"<br>ALLATION DETAILS                                       | Ep thing & | tomor =    |
|             | WG NO.                                                                 | ====       | PIDA A     |
|             | 08-01778 C                                                             |            | AL ENGILI  |
| 09/         | /14/12 SHEET 6 OF 6                                                    |            | innue.     |
| /OODF       | ROBERTO LOMAS P.E.<br>FORD RD LEWISVILLE, NC 27023                     | Luis R. L  | omas P.E.  |
|             | 609 rllomas@lrlomaspe.com                                              | FL No.:    | 62514      |
|             |                                                                        |            |            |