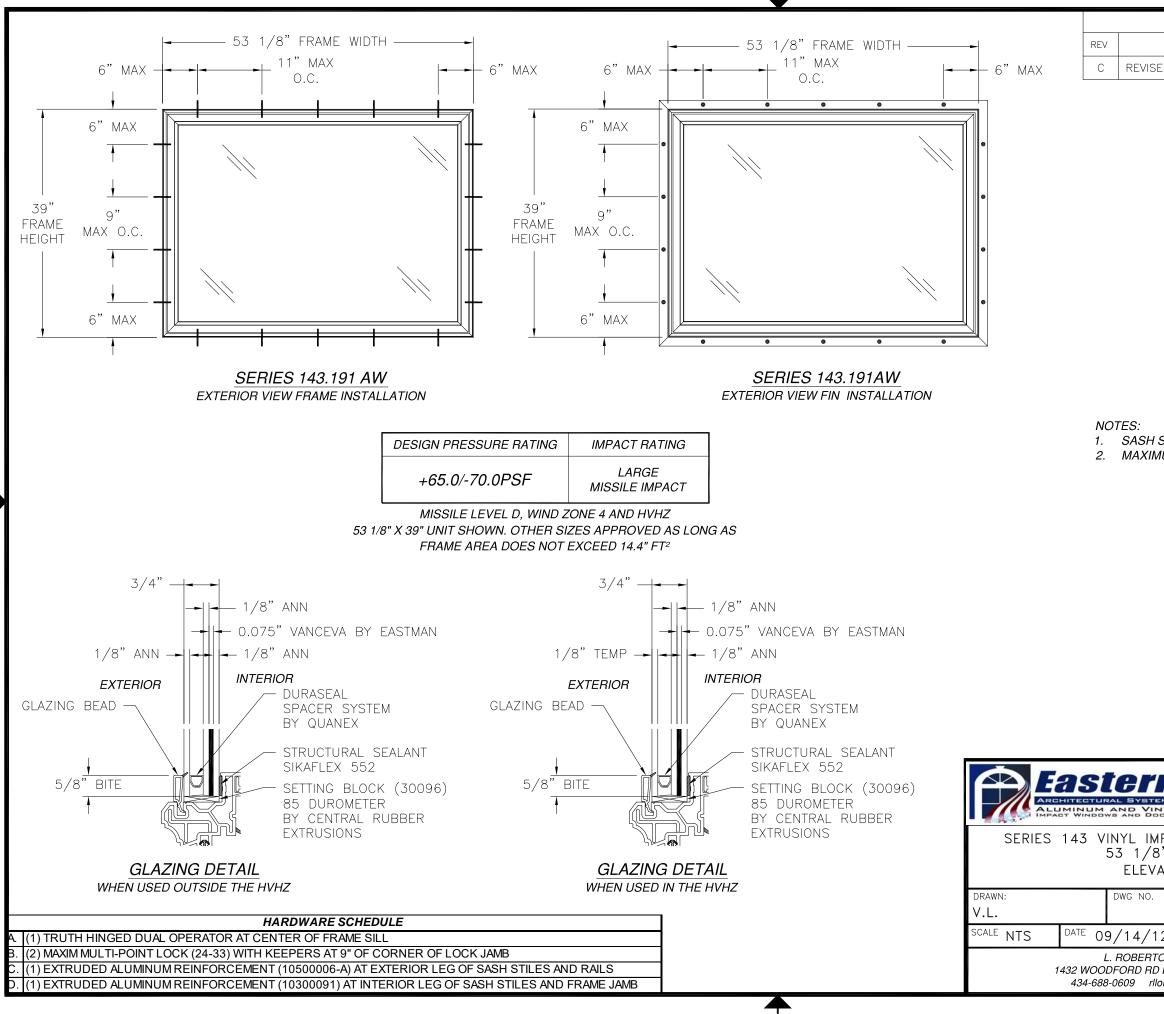

NOTES:

- 1. THE PRODUCT SHOWN HEREIN IS D REQUIREMENTS OF THE FLORIDA BU
- 2. WOOD FRAMING AND MASONRY OPEN TRANSFER ALL LOADS TO STRUCTUR RESPONSIBILITY OF THE ARCHITECT
- 3. 1X BUCK OVER MASONRY/CONCRET DISSIMILAR MATERIALS MUST BE SE SELECTION OF COATING OR MEMBRA ENGINEER OF RECORD.
- 4. ALLOWABLE STRESS INCREASE OF SHOWN HEREIN. WIND LOAD DURATI CALCULATIONS.
- 5. FRAME MATERIAL: EXTRUDED RIGID
- 6. UNITS MUST BE GLAZED PER ASTM
- 7. APPROVED IMPACT PROTECTIVE SYS BORNE DEBRIS REGIONS.
- 8. SHIM AS REQUIRED AT EACH INSTAL SPACE OF 1/16" OR GREATER OCC
- 9. FOR ANCHORING INTO WOOD FRAMI SUFFICIENT LENGTH TO ACHIEVE A ANCHORS AS SHOWN IN ELEVATIONS
- 10. FOR ANCHORING INTO MASONRY/CO TO ACHIEVE A 1 1/4" MINIMUM EN DISTANCE. LOCATE ANCHORS AS SH
- 11. FOR ANCHORING INTO METAL STRUC SUFFICIENT LENGTH TO ACHIEVE 3 LOCATE ANCHORS AS SHOWN IN EL
- 12. ALL FASTENERS TO BE CORROSION
- 13. INSTALLATION ANCHORS SHALL BE MANUFACTURER'S INSTALLATION INST SUBSTRATES WITH STRENGTHS LESS A. WOOD - MINIMUM SPECIFIC GRAV
  - B. CONCRETE MINIMUM COMPRES
  - C. MASONRY STRENGTH CONFORM
  - D. METAL STRUCTURE: STEEL 18GA,

|                                                                                                                                                                                                                                                                                                                                                                                                                                                                                                                                                                                                                                                                                                                                                                                                                                                                                                                                                                                                                                                                                                                                                                                                                                                                                     |           |             | REVISIONS                                                                                                                                 |           |                      |
|-------------------------------------------------------------------------------------------------------------------------------------------------------------------------------------------------------------------------------------------------------------------------------------------------------------------------------------------------------------------------------------------------------------------------------------------------------------------------------------------------------------------------------------------------------------------------------------------------------------------------------------------------------------------------------------------------------------------------------------------------------------------------------------------------------------------------------------------------------------------------------------------------------------------------------------------------------------------------------------------------------------------------------------------------------------------------------------------------------------------------------------------------------------------------------------------------------------------------------------------------------------------------------------|-----------|-------------|-------------------------------------------------------------------------------------------------------------------------------------------|-----------|----------------------|
|                                                                                                                                                                                                                                                                                                                                                                                                                                                                                                                                                                                                                                                                                                                                                                                                                                                                                                                                                                                                                                                                                                                                                                                                                                                                                     |           | REV         | DESCRIPTION                                                                                                                               | DATE      | APPROVED             |
|                                                                                                                                                                                                                                                                                                                                                                                                                                                                                                                                                                                                                                                                                                                                                                                                                                                                                                                                                                                                                                                                                                                                                                                                                                                                                     |           | С           | REVISED GLAZING DETAILS                                                                                                                   | 01/08/18  | R.L.                 |
| DESIGNED AND MANUFACTURED TO COMPLY WITH<br>BUILDING CODE INCLUDING THE HVHZ.<br>PENING TO BE DESIGNED AND ANCHORED TO PROPERLY<br>URE. FRAMING AND MASONRY OPENING IS THE<br>T OR ENGINEER OF RECORD.<br>ETE IS OPTIONAL. WHERE 1X BUCK IS NOT USED<br>SEPARATED WITH APPROVED COATING OR MEMBRANE.<br>RANE IS THE RESPONSIBILITY OF THE ARCHITECT OR<br>1/3 WAS NOT USED IN THE DESIGN OF THE PRODUCT<br>STION FACTOR Cd=1.6 WAS USED FOR WOOD ANCHOR<br>) PVC.<br>M E1300-04/09, SEE SHEET 2 FOR GLASS DETAILS.<br>(STEM <u>IS NOT REQUIRED</u> FOR THIS PRODUCT IN WIND<br>FALLATION ANCHOR WITH LOAD BEARING SHIM. SHIM WHERE<br>CCURS. MAXIMUM ALLOWABLE SHIM STACK TO BE 1/4".<br>MING OR 2X BUCK USE #8 WOOD SCREWS WITH<br>A 1 1/4" MINIMUM EMBEDMENT INTO SUBSTRATE. LOCATE<br>NS AND INSTALLATION DETAILS.<br>CONCRETE USE 3/16" TAPCONS WITH SUFFICIENT LENGTH<br>EMBEDMENT INTO SUBSTRATE WITH 2" MINIMUM EDGE<br>SHOWN IN LELEVATIONS AND INSTALLATION DETAILS.<br>UCTURE USE #8 SMS OR SELF DRILLING SCREWS WITH<br>3 THREADS MINIMUM BEYOND STRUCTURE INTERIOR WALL.<br>ELEVATIONS AND INSTALLATION DETAILS.<br>N RESISTANT.<br>INSTALLED IN ACCORDANCE WITH ANCHOR<br>STRUCTIONS AND ANCHORS SHALL NOT BE USED IN<br>SS THAN THE MINIMUM STRENGTH SPECIFIED BELOW: |           |             |                                                                                                                                           |           |                      |
| ESSIVE STRENGTH OF 3,192 PSI.<br>RMANCE TO ASTM C—90, GRADE N, TYPE 1 (OR GREATER).<br>A, 33KSI OR ALUMINUM 6063—T5 .048"THICK MINIMUM<br>R WITHOUT FLANGE.                                                                                                                                                                                                                                                                                                                                                                                                                                                                                                                                                                                                                                                                                                                                                                                                                                                                                                                                                                                                                                                                                                                         |           |             |                                                                                                                                           | SIGNED:   | 01/18/2018           |
|                                                                                                                                                                                                                                                                                                                                                                                                                                                                                                                                                                                                                                                                                                                                                                                                                                                                                                                                                                                                                                                                                                                                                                                                                                                                                     | ARCHIT    | CTURA       | EASTERN ARCHITECTURAL SYSTEMS<br>A DIVISION OF<br>EASTERN METAL SYPPLY<br>10030 BAVARIA ROAD<br>FORT MYERS, FLORIDA 33913<br>800-432-2204 |           | ENS TOT              |
|                                                                                                                                                                                                                                                                                                                                                                                                                                                                                                                                                                                                                                                                                                                                                                                                                                                                                                                                                                                                                                                                                                                                                                                                                                                                                     | SERIES 14 | 3 VIN<br>53 | YL IMPACT AWNING WINDOW<br>3 1/8" X 39"<br>NOTES                                                                                          | No.       | 6251# *==            |
| TABLE OF CONTENTS                                                                                                                                                                                                                                                                                                                                                                                                                                                                                                                                                                                                                                                                                                                                                                                                                                                                                                                                                                                                                                                                                                                                                                                                                                                                   | DRAWN:    | D           |                                                                                                                                           | REV       | RIDA                 |
| SHEET NO. DESCRIPTION                                                                                                                                                                                                                                                                                                                                                                                                                                                                                                                                                                                                                                                                                                                                                                                                                                                                                                                                                                                                                                                                                                                                                                                                                                                               | V.L.      | F OO        | 08-01778                                                                                                                                  | C IIISION | AL ENITIT            |
| 1 NOTES                                                                                                                                                                                                                                                                                                                                                                                                                                                                                                                                                                                                                                                                                                                                                                                                                                                                                                                                                                                                                                                                                                                                                                                                                                                                             | SCALE NTS |             | <sup>1</sup> 14/12 <sup>SHEET</sup> 1 OF 6<br>ROBERTO LOMAS P.E.                                                                          | .,,,,,    |                      |
| 2 ELEVATIONS                                                                                                                                                                                                                                                                                                                                                                                                                                                                                                                                                                                                                                                                                                                                                                                                                                                                                                                                                                                                                                                                                                                                                                                                                                                                        |           | WOODF       | ORD RD LEWISVILLE, NC 27023                                                                                                               |           | omas P.E.<br>: 62514 |
| 3 – 6 INSTALLATION DETAILS                                                                                                                                                                                                                                                                                                                                                                                                                                                                                                                                                                                                                                                                                                                                                                                                                                                                                                                                                                                                                                                                                                                                                                                                                                                          | 4         | 34-688-0    | 609 rllomas@lrlomaspe.com                                                                                                                 |           |                      |

| REVISIONS          |          |          |
|--------------------|----------|----------|
| DESCRIPTION        | DATE     | APPROVED |
| ED GLAZING DETAILS | 01/08/18 | R.L.     |

SASH SIZE: 51 1/2" x 37 1/2"
MAXIMUM D.L.O.: 48 3/16" x 34 1/16"