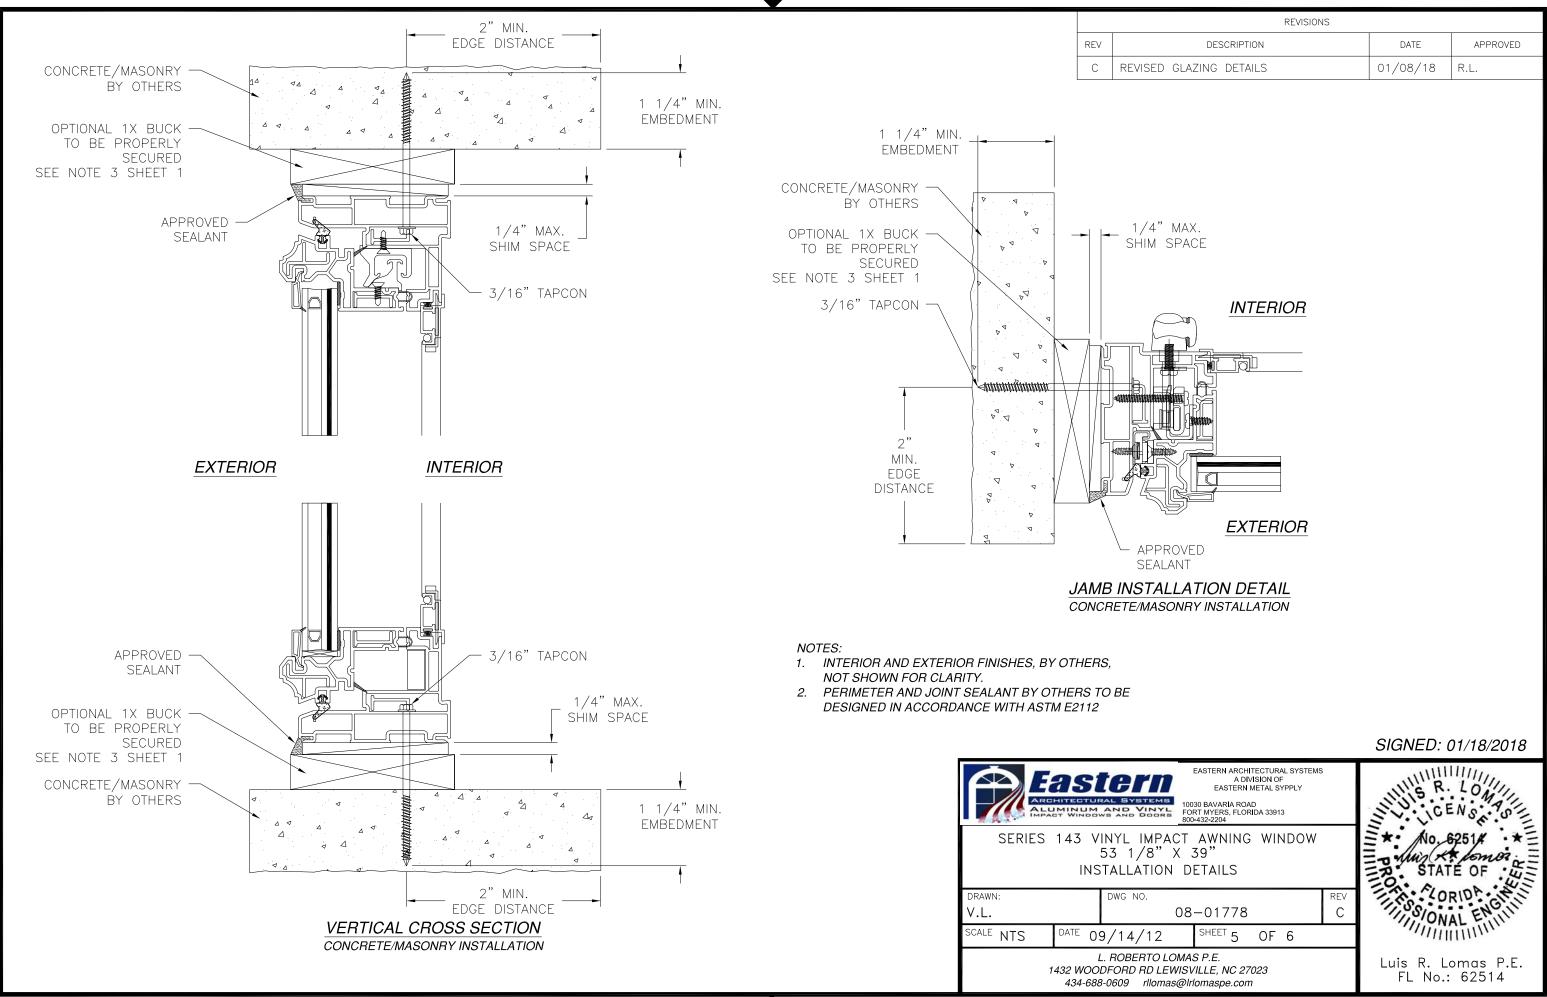

NOTES:

- 1. INTERIOR AND EXTERIOR FINISHES, BY OTHERS, NOT SHOWN FOR CLARITY.
- 2. PERIMETER AND JOINT SEALANT BY OTHERS TO BE DESIGNED IN ACCORDANCE WITH ASTM E2112

 $\frown$ 

|             | REVISION                                                                                                                                  | S        |                       |                                            |   |
|-------------|-------------------------------------------------------------------------------------------------------------------------------------------|----------|-----------------------|--------------------------------------------|---|
| REV         | DESCRIPTION                                                                                                                               |          | DATE                  | APPROVED                                   |   |
| С           | REVISED GLAZING DETAILS                                                                                                                   |          | 01/08/18              | R.L.                                       |   |
|             | REVISED GLAZING DETAILS                                                                                                                   |          |                       |                                            | • |
|             |                                                                                                                                           |          | SIGNED: (             | 01/18/2018                                 |   |
|             | EASTERN ARCHITECTURAL SYSTEMS<br>A DIVISION OF<br>EASTERN METAL SYPPLY<br>10030 BAVARIA ROAD<br>FORT MYERS, ELORIDA 33913<br>800-432-2204 |          |                       | LOM<br>NSK-SSIII                           |   |
| 53<br>INST/ | YL IMPACT AWNING WINDOW<br>3 1/8" X 39"<br>ALLATION DETAILS                                                                               |          | No. 4                 | 251# *==================================== |   |
|             | WG NO.<br>08-01778<br>/14/12 SHEET 3 OF 6                                                                                                 | REV<br>C | SSION                 |                                            |   |
|             | ROBERTO LOMAS P.E.<br>ORD RD LEWISVILLE, NC 27023<br>609 rllomas@lrlomaspe.com                                                            |          | Luis R. Lo<br>FL No.: | omas P.E.<br>62514                         |   |
|             |                                                                                                                                           |          |                       |                                            |   |