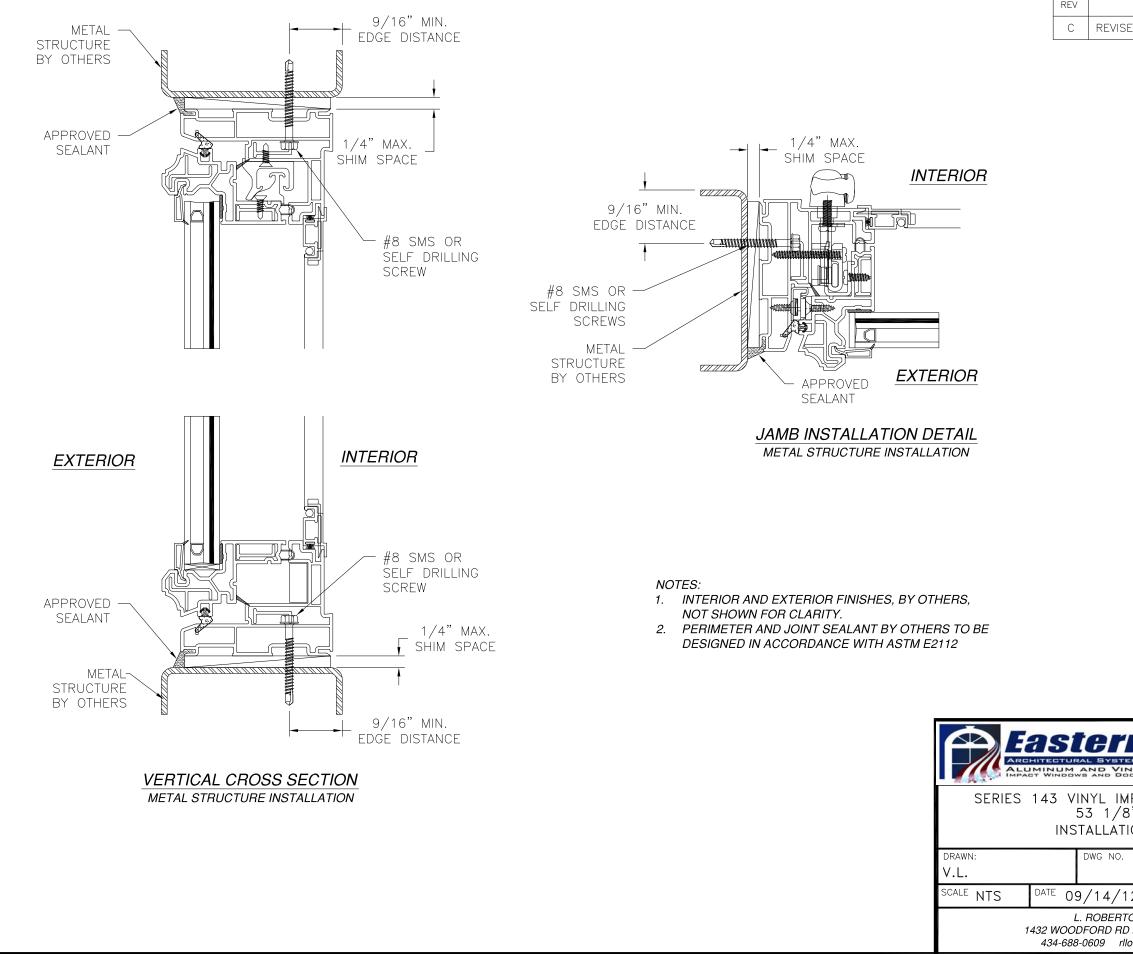

NOTES:

- 1. INTERIOR AND EXTERIOR FINISHES, BY OTHERS, NOT SHOWN FOR CLARITY.
- 2. PERIMETER AND JOINT SEALANT BY OTHERS TO BE DESIGNED IN ACCORDANCE WITH ASTM E2112

 $\frown$ 

|             | REVISION                                                                                                                                  | S        |                       |                                            |   |
|-------------|-------------------------------------------------------------------------------------------------------------------------------------------|----------|-----------------------|--------------------------------------------|---|
| REV         | DESCRIPTION                                                                                                                               |          | DATE                  | APPROVED                                   |   |
| С           | REVISED GLAZING DETAILS                                                                                                                   |          | 01/08/18              | R.L.                                       |   |
|             | REVISED GLAZING DETAILS                                                                                                                   |          |                       |                                            | • |
|             |                                                                                                                                           |          | SIGNED: (             | 01/18/2018                                 |   |
|             | EASTERN ARCHITECTURAL SYSTEMS<br>A DIVISION OF<br>EASTERN METAL SYPPLY<br>10030 BAVARIA ROAD<br>FORT MYERS, ELORIDA 33913<br>800-432-2204 |          |                       | LOM<br>NSK-SSIII                           |   |
| 53<br>INST/ | YL IMPACT AWNING WINDOW<br>3 1/8" X 39"<br>ALLATION DETAILS                                                                               |          | No. 4                 | 251# *==================================== |   |
|             | WG NO.<br>08-01778<br>/14/12 SHEET 3 OF 6                                                                                                 | REV<br>C | SSION                 |                                            |   |
|             | ROBERTO LOMAS P.E.<br>ORD RD LEWISVILLE, NC 27023<br>609 rllomas@lrlomaspe.com                                                            |          | Luis R. Lo<br>FL No.: | omas P.E.<br>62514                         |   |
|             |                                                                                                                                           |          |                       |                                            |   |