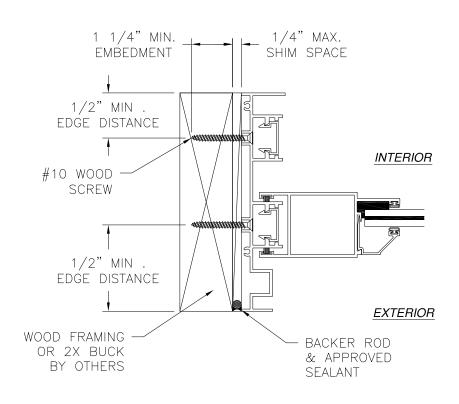

#### NOTES:

- 1. INTERIOR AND EXTERIOR FINISHES. BY OTHERS. NOT SHOWN FOR CLARITY.
- 2. PERIMETER AND JOINT SEALANT BY OTHERS TO BE DESIGNED IN ACCORDANCE WITH ASTM E2112

SIGNED: 01/09/2018

JAMB INSTALLATION DETAIL
WOOD FRAMING OR 2X BUCK INSTALLATION