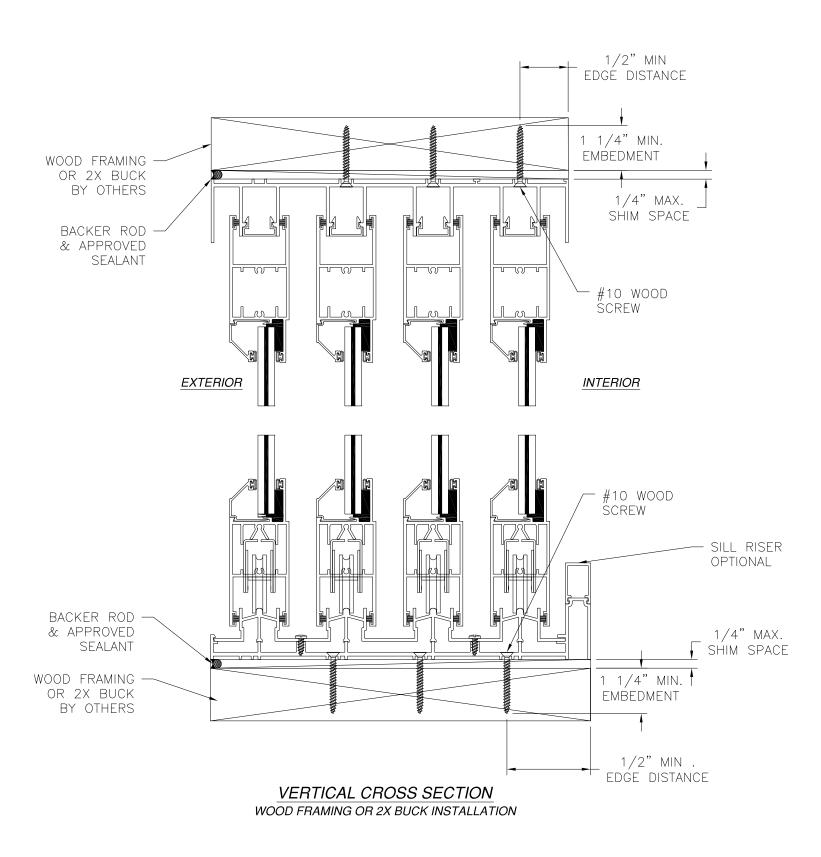

### JAMB INSTALLATION DETAIL WOOD FRAMING OR 2X BUCK INSTALLATION

SIGNED: 01/09/2018

Luis R. Lomas P.E. FL No.: 62514

| REVISIONS |                              |          |          |  |  |  |  |
|-----------|------------------------------|----------|----------|--|--|--|--|
| REV       | DESCRIPTION                  | DATE     | APPROVED |  |  |  |  |
| А         | REVISED PER NEW REQUIREMENTS | 01/09/18 | R.L.     |  |  |  |  |

#### NOTES:

- 1. INTERIOR AND EXTERIOR FINISHES. BY OTHERS. NOT SHOWN FOR CLARITY.
- 2. PERIMETER AND JOINT SEALANT BY OTHERS TO BE DESIGNED IN ACCORDANCE WITH ASTM E2112

SIGNED: 01/09/2018

JAMB INSTALLATION DETAIL
WOOD FRAMING OR 2X BUCK INSTALLATION

# JAMB INSTALLATION DETAIL WOOD FRAMING OR 2X BUCK INSTALLATION

SIGNED: 01/09/2018

| REVISIONS |                              |          |          |  |  |  |  |
|-----------|------------------------------|----------|----------|--|--|--|--|
| REV       | DESCRIPTION                  | DATE     | APPROVED |  |  |  |  |
| А         | REVISED PER NEW REQUIREMENTS | 01/09/18 | R.L.     |  |  |  |  |