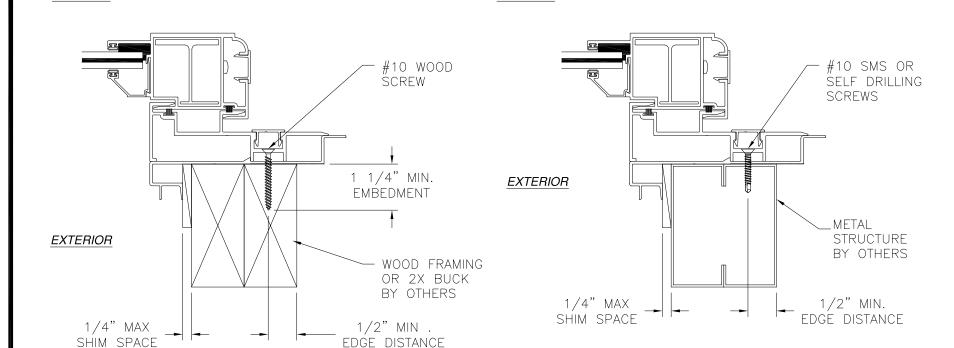

#### NOTES:

- 1. THE PRODUCT SHOWN HEREIN IS DESIGNED AND MANUFACTURED TO COMPLY WITH REQUIREMENTS OF THE FLORIDA BUILDING CODE INCLUDING THE HVHZ.
- 2. WOOD FRAMING AND MASONRY OPENING TO BE DESIGNED AND ANCHORED TO PROPERLY TRANSFER ALL LOADS TO STRUCTURE. FRAMING AND MASONRY OPENING IS THE RESPONSIBILITY OF THE ARCHITECT OR ENGINEER OF RECORD.
- 3. 1X BUCK OVER MASONRY/CONCRETE IS OPTIONAL. WHERE 1X BUCK IS NOT USED DISSIMILAR MATERIALS MUST BE SEPARATED WITH APPROVED COATING OR MEMBRANE. SELECTION OF COATING OR MEMBRANE IS THE RESPONSIBILITY OF THE ARCHITECT OR ENGINEER OF RECORD.
- 4. ALLOWABLE STRESS INCREASE OF 1/3 WAS NOT USED IN THE DESIGN OF THE PRODUCT SHOWN HEREIN. WIND LOAD DURATION FACTOR Cd=1.6 WAS USED FOR WOOD ANCHOR CALCULATIONS.
- 5. FRAME MATERIAL: EXTRUDED ALUMINUM 6063-T6.
- 6. UNITS MUST BE GLAZED PER ASTM E1300-04/09, SEE SHEET 12 FOR DETAILS.
- 7. APPROVED IMPACT PROTECTIVE SYSTEM <u>IS NOT REQUIRED</u> FOR THIS PRODUCT IN WIND BORNE DEBRIS REGIONS.
- 8. SHIM AS REQUIRED AT EACH INSTALLATION ANCHOR WITH LOAD BEARING SHIM. SHIM WHERE SPACE OF 1/16" OR GREATER OCCURS. MAXIMUM ALLOWABLE SHIM STACK TO BE 1/4".
- 9. FOR ANCHORING INTO WOOD FRAMING OR 2X BUCK USE #10 WOOD SCREWS WITH SUFFICIENT LENGTH TO ACHIEVE A 1 1/4" MINIMUM EMBEDMENT INTO SUBSTRATE. LOCATE ANCHORS AS SHOWN IN ELEVATIONS AND INSTALLATION DETAILS.
- 10. FOR ANCHORING INTO MASONRY/CONCRETE USE 3/16" TAPCONS WITH SUFFICIENT LENGTH
  TO ACHIEVE A 1 1/4" MINIMUM EMBEDMENT INTO SUBSTRATE WITH 2" MINIMUM EDGE
  DISTANCE. LOCATE ANCHORS AS SHOWN IN ELEVATIONS AND INSTALLATION DETAILS.
- 11. FOR ANCHORING TROUGH FRAME INTO METAL STRUCTURE USE #10 SMS OR SELF DRILLING SCREWS WITH SUFFICIENT LENGTH TO ACHIEVE 3 THREADS MINIMUM BEYOND STRUCTURE INTERIOR WALL. LOCATE ANCHORS AS SHOWN IN ELEVATIONS AND INSTALLATION DETAILS.
- 12. ALL FASTENERS TO BE CORROSION RESISTANT.