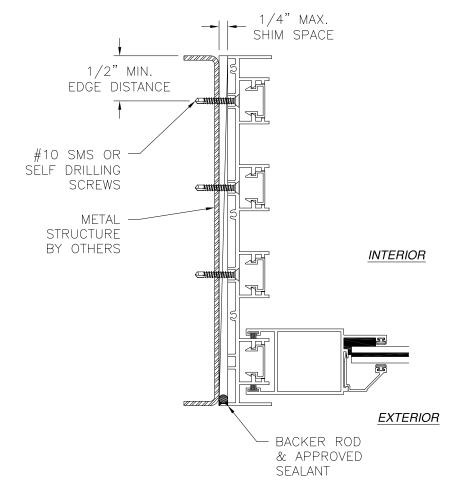

**NOTES** 

1. INTERIOR AND EXTERIOR FINISHES, BY OTHERS, NOT SHOWN FOR CLARITY.

2. PERIMETER AND JOINT SEALANT BY OTHERS TO BE DESIGNED IN ACCORDANCE WITH ASTM E2112

METAL STRUCTURE INSTALLATION

# JAMB INSTALLATION DETAIL METAL STRUCTURE INSTALLATION

SIGNED: 01/09/2018

FL No.: 62514

# JAMB INSTALLATION DETAIL METAL STRUCTURE INSTALLATION

SIGNED: 01/09/2018