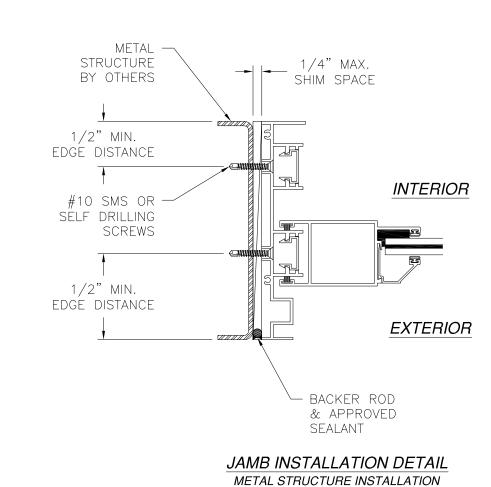

**NOTES** 

1. INTERIOR AND EXTERIOR FINISHES, BY OTHERS, NOT SHOWN FOR CLARITY.

2. PERIMETER AND JOINT SEALANT BY OTHERS TO BE DESIGNED IN ACCORDANCE WITH ASTM E2112

METAL STRUCTURE INSTALLATION

#### NOTES:

1. INTERIOR AND EXTERIOR FINISHES, BY OTHERS, NOT SHOWN FOR CLARITY.

2. PERIMETER AND JOINT SEALANT BY OTHERS TO BE DESIGNED IN ACCORDANCE WITH ASTM E2112

REVISIONS

REV DESCRIPTION DATE APPROVED

# JAMB INSTALLATION DETAIL METAL STRUCTURE INSTALLATION

SIGNED: 01/09/2018

FL No.: 62514

# JAMB INSTALLATION DETAIL METAL STRUCTURE INSTALLATION

SIGNED: 01/09/2018