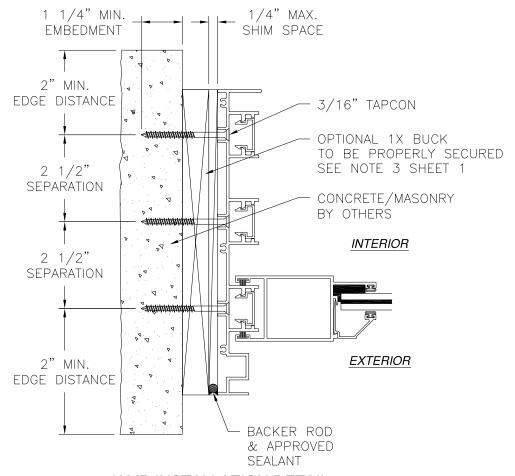

### JAMB INSTALLATION DETAIL CONCRETE/MASONRY INSTALLATION

# JAMB INSTALLATION DETAIL CONCRETE/MASONRY INSTALLATION