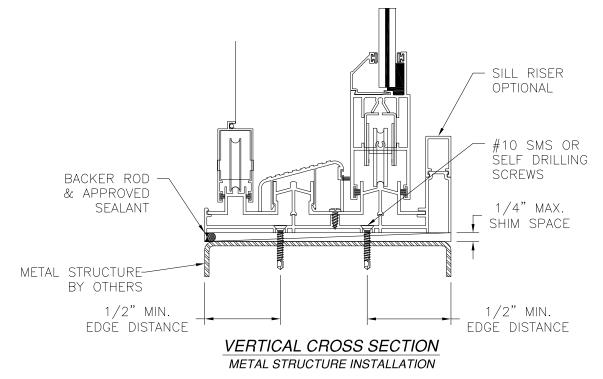

**NOTES** 

1. INTERIOR AND EXTERIOR FINISHES, BY OTHERS, NOT SHOWN FOR CLARITY.

2. PERIMETER AND JOINT SEALANT BY OTHERS TO BE DESIGNED IN ACCORDANCE WITH ASTM E2112

METAL STRUCTURE INSTALLATION

#### NOTES:

1. INTERIOR AND EXTERIOR FINISHES, BY OTHERS, NOT SHOWN FOR CLARITY.

2. PERIMETER AND JOINT SEALANT BY OTHERS TO BE DESIGNED IN ACCORDANCE WITH ASTM E2112

REVISIONS

REV DESCRIPTION DATE APPROVED

# JAMB INSTALLATION DETAIL METAL STRUCTURE INSTALLATION

SIGNED: 01/09/2018

FL No.: 62514

# JAMB INSTALLATION DETAIL METAL STRUCTURE INSTALLATION

SIGNED: 01/09/2018