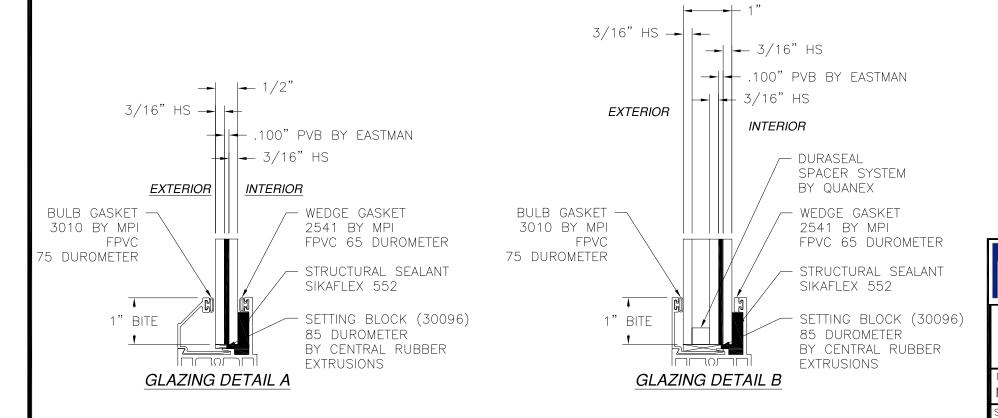

#### NOTES:

- 1. THE PRODUCT SHOWN HEREIN IS DESIGNED AND MANUFACTURED TO COMPLY WITH REQUIREMENTS OF THE FLORIDA BUILDING CODE INCLUDING THE HVHZ.
- 2. WOOD FRAMING AND MASONRY OPENING TO BE DESIGNED AND ANCHORED TO PROPERLY TRANSFER ALL LOADS TO STRUCTURE. FRAMING AND MASONRY OPENING IS THE RESPONSIBILITY OF THE ARCHITECT OR ENGINEER OF RECORD.
- 3. 1X BUCK OVER MASONRY/CONCRETE IS OPTIONAL. WHERE 1X BUCK IS NOT USED DISSIMILAR MATERIALS MUST BE SEPARATED WITH APPROVED COATING OR MEMBRANE. SELECTION OF COATING OR MEMBRANE IS THE RESPONSIBILITY OF THE ARCHITECT OR ENGINEER OF RECORD.
- 4. ALLOWABLE STRESS INCREASE OF 1/3 WAS NOT USED IN THE DESIGN OF THE PRODUCT SHOWN HEREIN. WIND LOAD DURATION FACTOR Cd=1.6 WAS USED FOR WOOD ANCHOR CALCULATIONS.
- 5. FRAME MATERIAL: EXTRUDED ALUMINUM 6063-T6.
- 6. UNITS MUST BE GLAZED PER ASTM E1300-04/09, SEE SHEET 12 FOR DETAILS.
- 7. APPROVED IMPACT PROTECTIVE SYSTEM <u>IS NOT REQUIRED</u> FOR THIS PRODUCT IN WIND BORNE DEBRIS REGIONS.
- 8. SHIM AS REQUIRED AT EACH INSTALLATION ANCHOR WITH LOAD BEARING SHIM. SHIM WHERE SPACE OF 1/16" OR GREATER OCCURS. MAXIMUM ALLOWABLE SHIM STACK TO BE 1/4".
- 9. FOR ANCHORING INTO WOOD FRAMING OR 2X BUCK USE #10 WOOD SCREWS WITH SUFFICIENT LENGTH TO ACHIEVE A 1 1/4" MINIMUM EMBEDMENT INTO SUBSTRATE. LOCATE ANCHORS AS SHOWN IN ELEVATIONS AND INSTALLATION DETAILS.
- 10. FOR ANCHORING INTO MASONRY/CONCRETE USE 3/16" TAPCONS WITH SUFFICIENT LENGTH
  TO ACHIEVE A 1 1/4" MINIMUM EMBEDMENT INTO SUBSTRATE WITH 2" MINIMUM EDGE
  DISTANCE. LOCATE ANCHORS AS SHOWN IN ELEVATIONS AND INSTALLATION DETAILS.
- 11. FOR ANCHORING TROUGH FRAME INTO METAL STRUCTURE USE #10 SMS OR SELF DRILLING SCREWS WITH SUFFICIENT LENGTH TO ACHIEVE 3 THREADS MINIMUM BEYOND STRUCTURE INTERIOR WALL. LOCATE ANCHORS AS SHOWN IN ELEVATIONS AND INSTALLATION DETAILS.
- 12. ALL FASTENERS TO BE CORROSION RESISTANT.