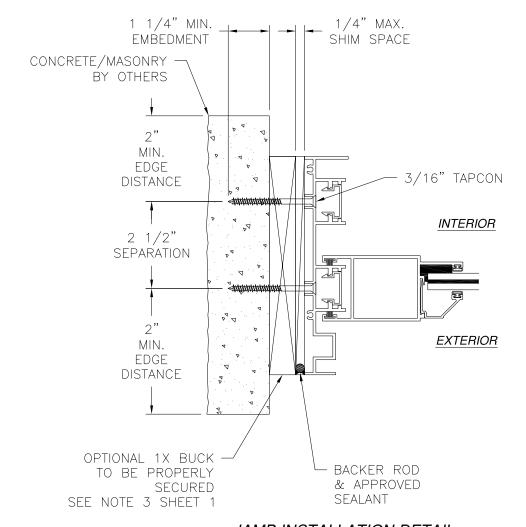

### JAMB INSTALLATION DETAIL CONCRETE/MASONRY INSTALLATION

# JAMB INSTALLATION DETAIL CONCRETE/MASONRY INSTALLATION