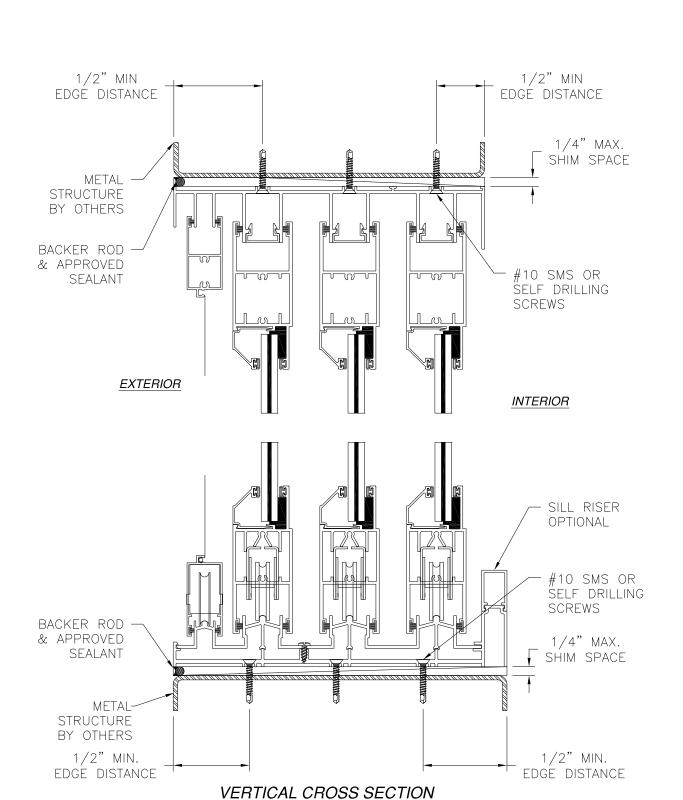

**NOTES** 

1. INTERIOR AND EXTERIOR FINISHES, BY OTHERS, NOT SHOWN FOR CLARITY.

2. PERIMETER AND JOINT SEALANT BY OTHERS TO BE DESIGNED IN ACCORDANCE WITH ASTM E2112

METAL STRUCTURE INSTALLATION

# JAMB INSTALLATION DETAIL METAL STRUCTURE INSTALLATION

SIGNED: 01/09/2018

FL No.: 62514

# JAMB INSTALLATION DETAIL METAL STRUCTURE INSTALLATION

SIGNED: 01/09/2018

#### **NOTES**

1. INTERIOR AND EXTERIOR FINISHES, BY OTHERS, NOT SHOWN FOR CLARITY.

2. PERIMETER AND JOINT SEALANT BY OTHERS TO BE DESIGNED IN ACCORDANCE WITH ASTM E2112

INTERIOR

HOOK INSTALLATION DETAIL

METAL STRUCTURE INSTALLATION