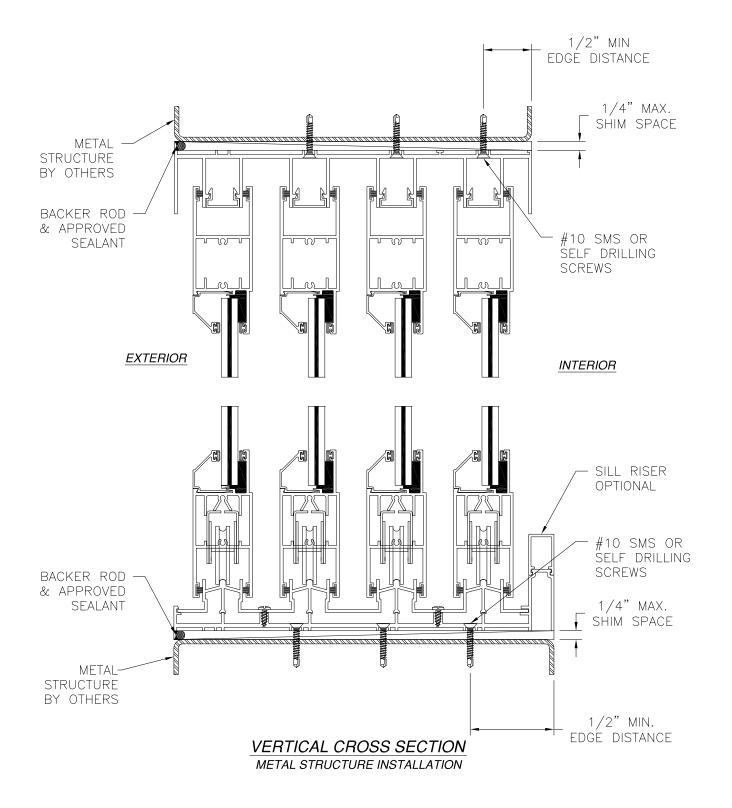

**NOTES** 

1. INTERIOR AND EXTERIOR FINISHES, BY OTHERS, NOT SHOWN FOR CLARITY.

2. PERIMETER AND JOINT SEALANT BY OTHERS TO BE DESIGNED IN ACCORDANCE WITH ASTM E2112

METAL STRUCTURE INSTALLATION

# JAMB INSTALLATION DETAIL METAL STRUCTURE INSTALLATION

SIGNED: 01/09/2018

FL No.: 62514

# JAMB INSTALLATION DETAIL METAL STRUCTURE INSTALLATION

SIGNED: 01/09/2018