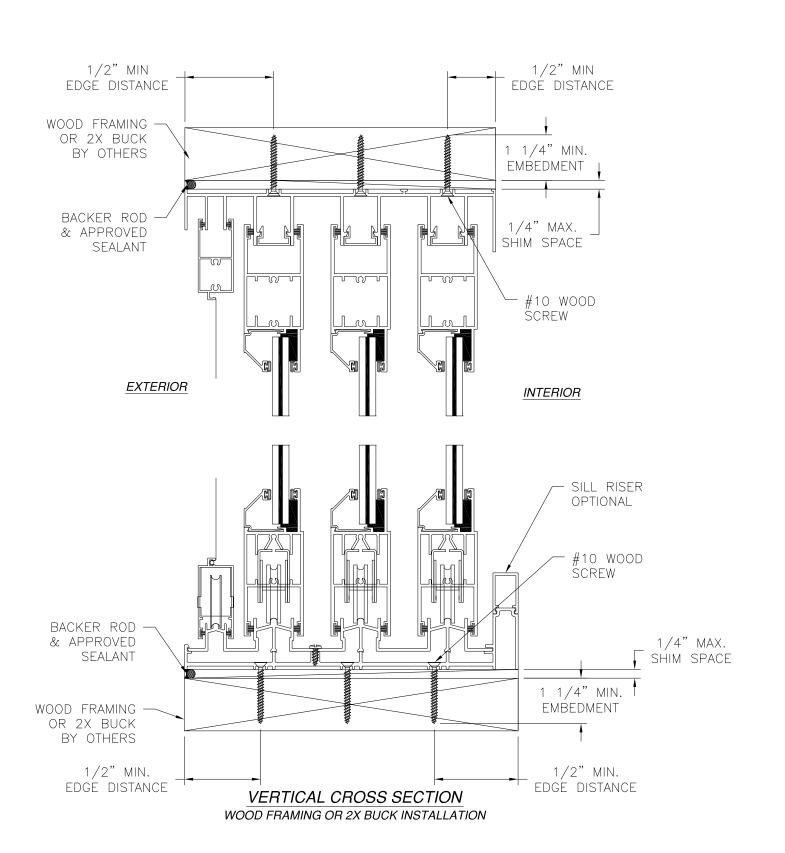

#### NOTES:

1. INTERIOR AND EXTERIOR FINISHES, BY OTHERS, NOT SHOWN FOR CLARITY. 2. PERIMETER AND JOINT SEALANT BY OTHERS TO BE DESIGNED IN ACCORDANCE WITH ASTM E2112

SIGNED: 01/09/2018

|                                                                                                           |          |                                                                                                                                                                                                                                                                                                                                                                                                                                                                                                                                                                                                                                                                                                                                                                                                                                                                                                                                                                                                                                                                                                                                                                                                                                                                                                                                                                                                                                                                                                                                                                                                                                                                                                                                                                                                                                                                                                                                                                                                                                                                                                                               |                                                                                   |                                |    |              | SIGNED: 01/03/2010                  |
|-----------------------------------------------------------------------------------------------------------|----------|-------------------------------------------------------------------------------------------------------------------------------------------------------------------------------------------------------------------------------------------------------------------------------------------------------------------------------------------------------------------------------------------------------------------------------------------------------------------------------------------------------------------------------------------------------------------------------------------------------------------------------------------------------------------------------------------------------------------------------------------------------------------------------------------------------------------------------------------------------------------------------------------------------------------------------------------------------------------------------------------------------------------------------------------------------------------------------------------------------------------------------------------------------------------------------------------------------------------------------------------------------------------------------------------------------------------------------------------------------------------------------------------------------------------------------------------------------------------------------------------------------------------------------------------------------------------------------------------------------------------------------------------------------------------------------------------------------------------------------------------------------------------------------------------------------------------------------------------------------------------------------------------------------------------------------------------------------------------------------------------------------------------------------------------------------------------------------------------------------------------------------|-----------------------------------------------------------------------------------|--------------------------------|----|--------------|-------------------------------------|
| ARC                                                                                                       | HITECTUR | CONTRACTOR OF THE PROPERTY OF | EASTERN ARCH<br>A DI<br>EASTERN<br>16341 DOMESTI<br>FORT MYERS, F<br>800-432-2204 | VISION OF<br>METAL SU<br>C AVE |    |              | ILLUS R. LONA                       |
| SERIES 135° FD8100-LMI ALUMINUM<br>IMPACT RATED SLIDING GLASS POCKET DOOR<br>3 TRACK INSTALLATION DETAILS |          |                                                                                                                                                                                                                                                                                                                                                                                                                                                                                                                                                                                                                                                                                                                                                                                                                                                                                                                                                                                                                                                                                                                                                                                                                                                                                                                                                                                                                                                                                                                                                                                                                                                                                                                                                                                                                                                                                                                                                                                                                                                                                                                               |                                                                                   |                                |    | No. 62514 *= |                                     |
| DRAWN:                                                                                                    |          | DWG NO.                                                                                                                                                                                                                                                                                                                                                                                                                                                                                                                                                                                                                                                                                                                                                                                                                                                                                                                                                                                                                                                                                                                                                                                                                                                                                                                                                                                                                                                                                                                                                                                                                                                                                                                                                                                                                                                                                                                                                                                                                                                                                                                       |                                                                                   |                                |    | REV          | CORIO                               |
| N.G.                                                                                                      |          | 30                                                                                                                                                                                                                                                                                                                                                                                                                                                                                                                                                                                                                                                                                                                                                                                                                                                                                                                                                                                                                                                                                                                                                                                                                                                                                                                                                                                                                                                                                                                                                                                                                                                                                                                                                                                                                                                                                                                                                                                                                                                                                                                            | 3-02732                                                                           |                                |    | Α            | MONAL ENGLIS                        |
| SCALE NTS                                                                                                 | DATE 0   | 6/17/15                                                                                                                                                                                                                                                                                                                                                                                                                                                                                                                                                                                                                                                                                                                                                                                                                                                                                                                                                                                                                                                                                                                                                                                                                                                                                                                                                                                                                                                                                                                                                                                                                                                                                                                                                                                                                                                                                                                                                                                                                                                                                                                       | SHEET 8                                                                           | OF                             | 12 |              | Milling                             |
| 1                                                                                                         | 432 WOO  | L. ROBERTO LOMA<br>DFORD RD LEWIS<br>3-0609 rllomas@l                                                                                                                                                                                                                                                                                                                                                                                                                                                                                                                                                                                                                                                                                                                                                                                                                                                                                                                                                                                                                                                                                                                                                                                                                                                                                                                                                                                                                                                                                                                                                                                                                                                                                                                                                                                                                                                                                                                                                                                                                                                                         | VILLE, NC 27                                                                      |                                |    |              | Luis R. Lomas P.E.<br>FL No.: 62514 |

NOTES:

1. INTERIOR AND EXTERIOR FINISHES, BY OTHERS, NOT SHOWN FOR CLARITY.

2. PERIMETER AND JOINT SEALANT BY OTHERS TO BE DESIGNED IN ACCORDANCE WITH ASTM E2112