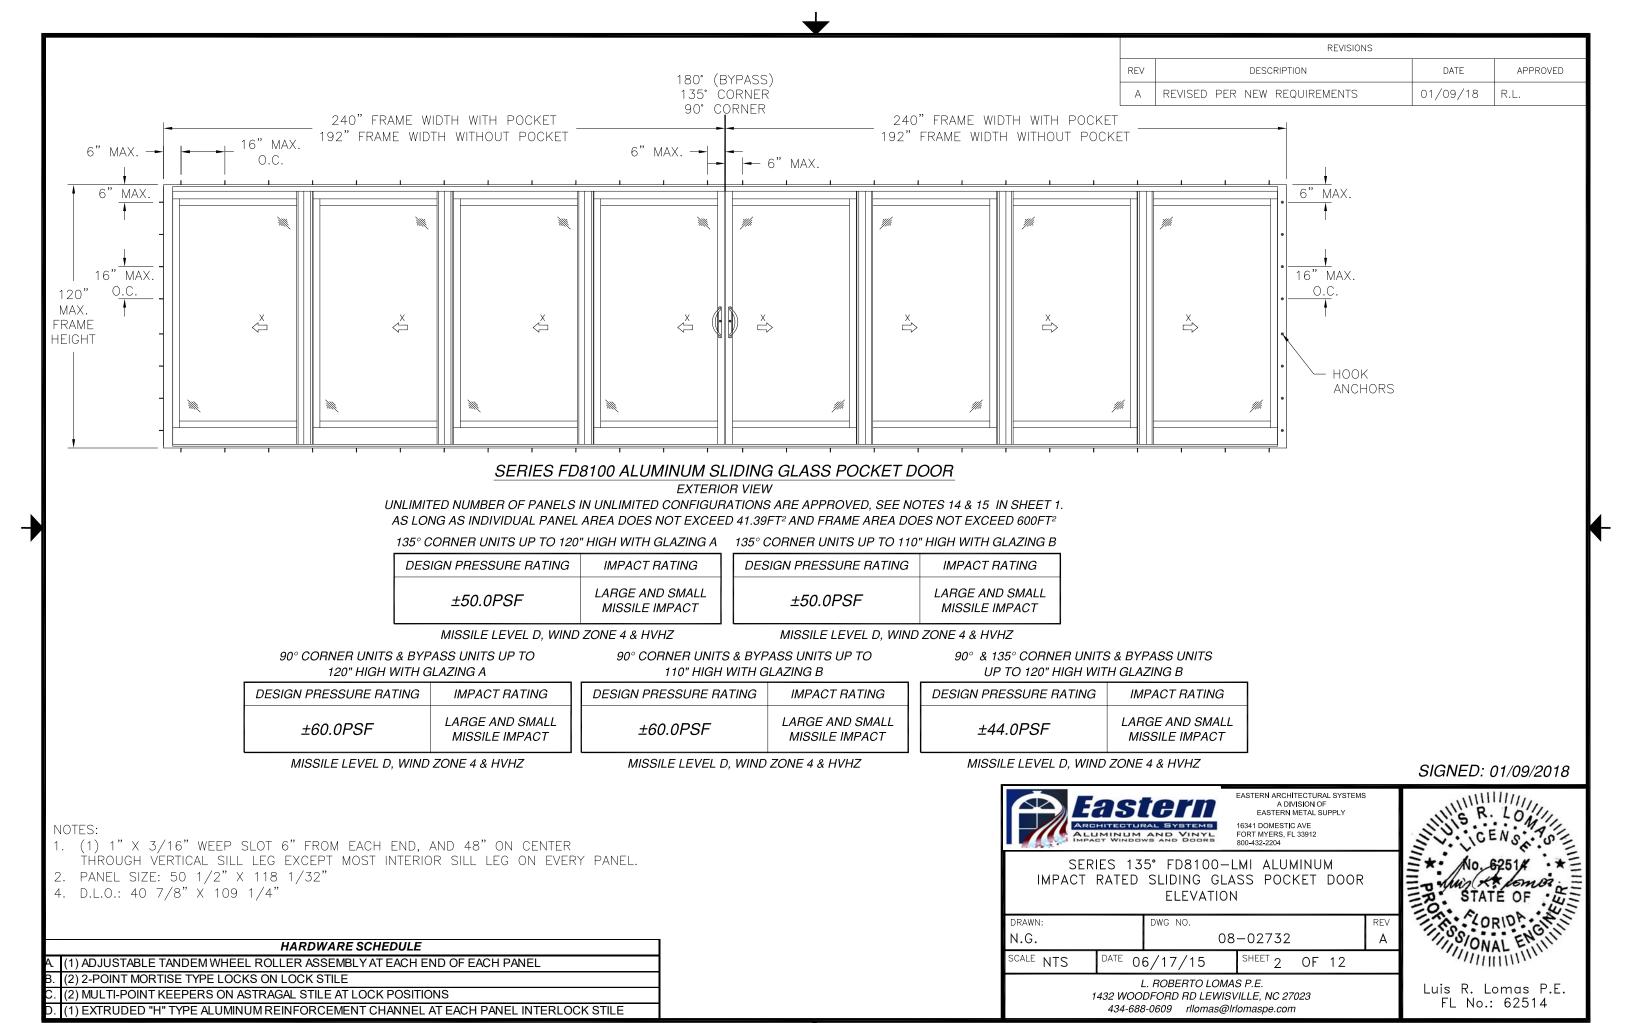

- 13. INSTALLATION ANCHORS SHALL BE INSTALLED IN ACCORDANCE WITH ANCHOR

  MANUFACTURER'S INSTALLATION INSTRUCTIONS AND ANCHORS SHALL NOT BE USED IN

  SUBSTRATES WITH STRENGTHS LESS THAN THE MINIMUM STRENGTH SPECIFIED BELOW:
- A. WOOD MINIMUM SPECIFIC GRAVITY OF G=0.42
- B. CONCRETE MINIMUM COMPRESSIVE STRENGTH OF 3,192 PSI.
- C. MASONRY STRENGTH CONFORMANCE TO ASTM C-90, GRADE N, TYPE 1 (OR GREATER).
- D. METAL STRUCTURE: STEEL 18GA, 33KSI OR ALUMINUM 6063-T5 .048" THICK MINIMUM 14. APPROVED CONFIGURATION:
- 2 TRACK: XX, OX, XO, OXO, XXO, OXX, OXXO, XXXX, PX, XP, PXX, XXP. PXXP, PXXXXP.
- 3 TRACK: XXXX, XXO, OXX, XXX, OXXO, XXXO, OXXX, XXXXXX, OXXXXO, PXXX, XXXP, PXXXXXXP.
- 4 TRACK: OXXX, XXXX, XXXXXXXX, OXXXXXXO, PXXXX, XXXXP, PXXXXXXXP.
- 15. APPROVED DOOR: BYPASS, 135° OR 90°. 135° OR 90° CORNERS MAY BE INSIDE OR OUTSIDE CORNERS.

SIGNED: 01/09/2018

EASTERN ARCHITECTURAL SYSTEMS
A DIVISION OF
EASTERN METAL SUPPLY
16341 DOMESTIC AVE
FORT IMMERS EL 33912

16341 DOMESTIC AVE FORT MYERS, FL 33912 800-432-2204

SERIES 135° FD8100-LMI ALUMINUM IMPACT RATED SLIDING GLASS POCKET DOOR NOTES