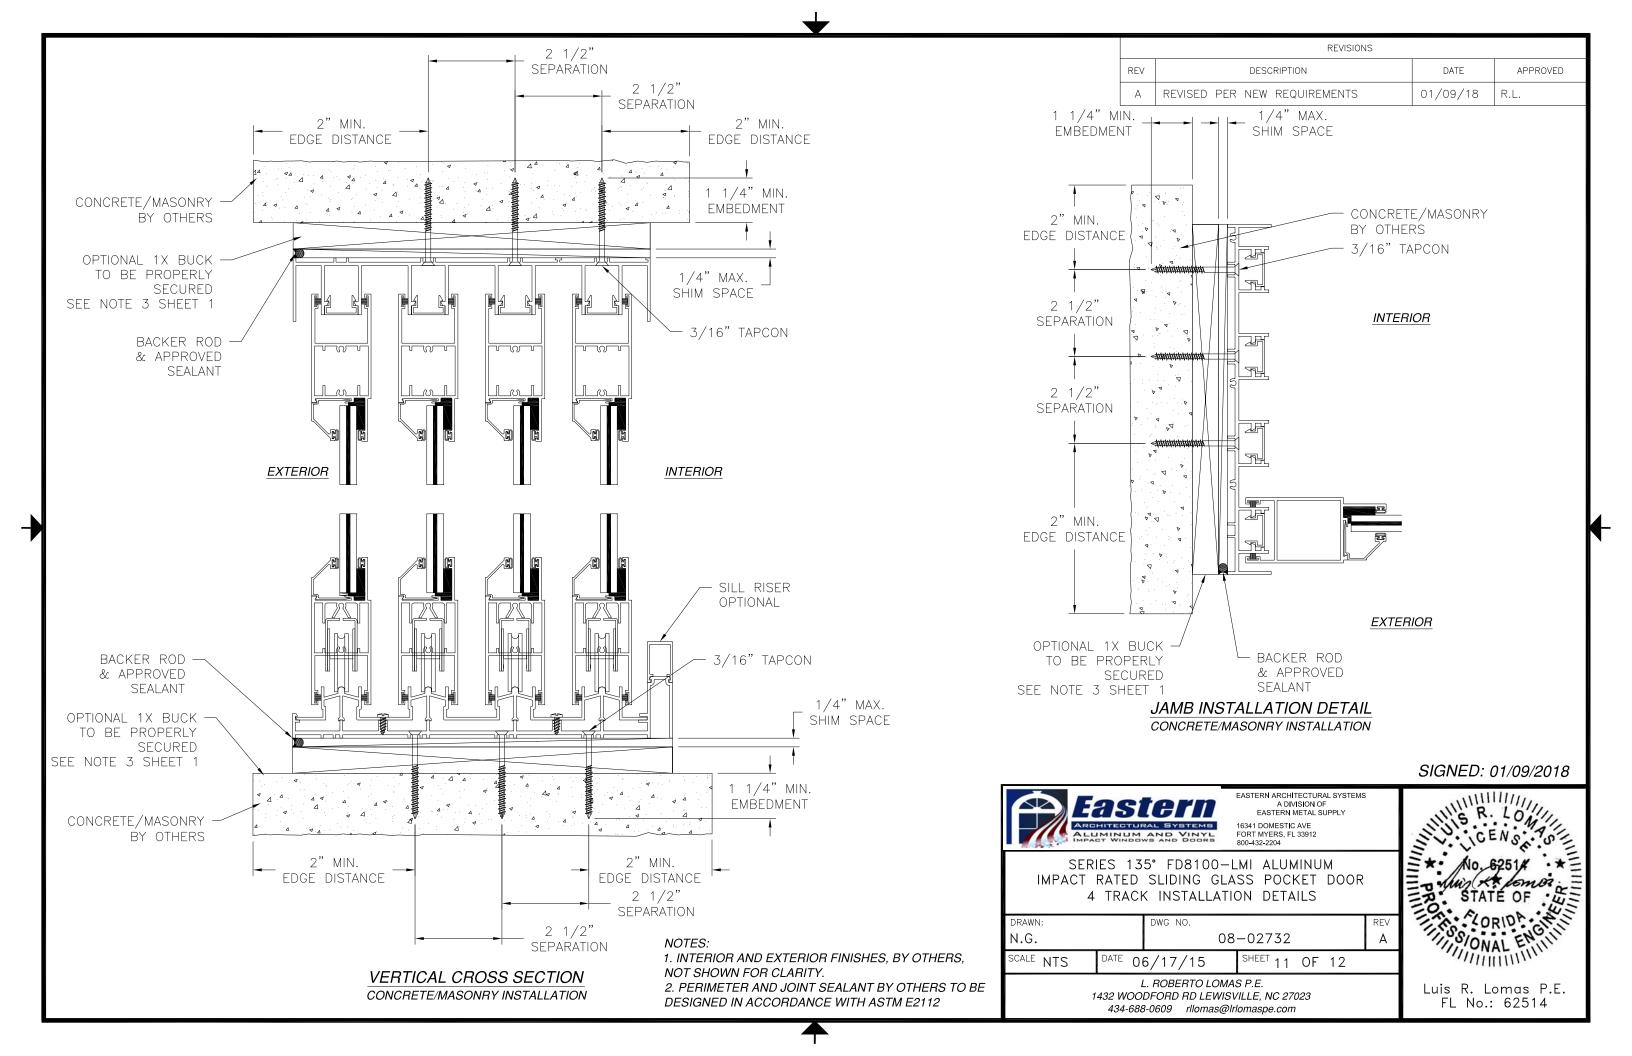

### 1. INTERIOR AND EXTERIOR FINISHES. BY OTHERS. NOT SHOWN FOR CLARITY.

2. PERIMETER AND JOINT SEALANT BY OTHERS TO BE DESIGNED IN ACCORDANCE WITH ASTM E2112

**REVISIONS** REV DESCRIPTION DATE APPROVED REVISED PER NEW REQUIREMENTS 01/09/18 R.L.

### JAMB INSTALLATION DETAIL CONCRETE/MASONRY INSTALLATION

# JAMB INSTALLATION DETAIL CONCRETE/MASONRY INSTALLATION