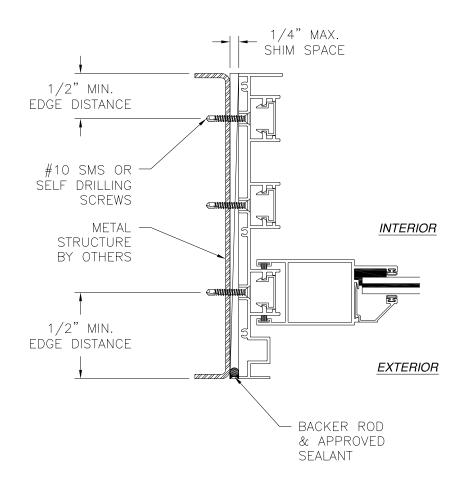

**NOTES** 

1. INTERIOR AND EXTERIOR FINISHES, BY OTHERS, NOT SHOWN FOR CLARITY.

2. PERIMETER AND JOINT SEALANT BY OTHERS TO BE DESIGNED IN ACCORDANCE WITH ASTM E2112

METAL STRUCTURE INSTALLATION

# JAMB INSTALLATION DETAIL METAL STRUCTURE INSTALLATION

SIGNED: 01/09/2018

FL No.: 62514

# JAMB INSTALLATION DETAIL METAL STRUCTURE INSTALLATION

SIGNED: 01/09/2018