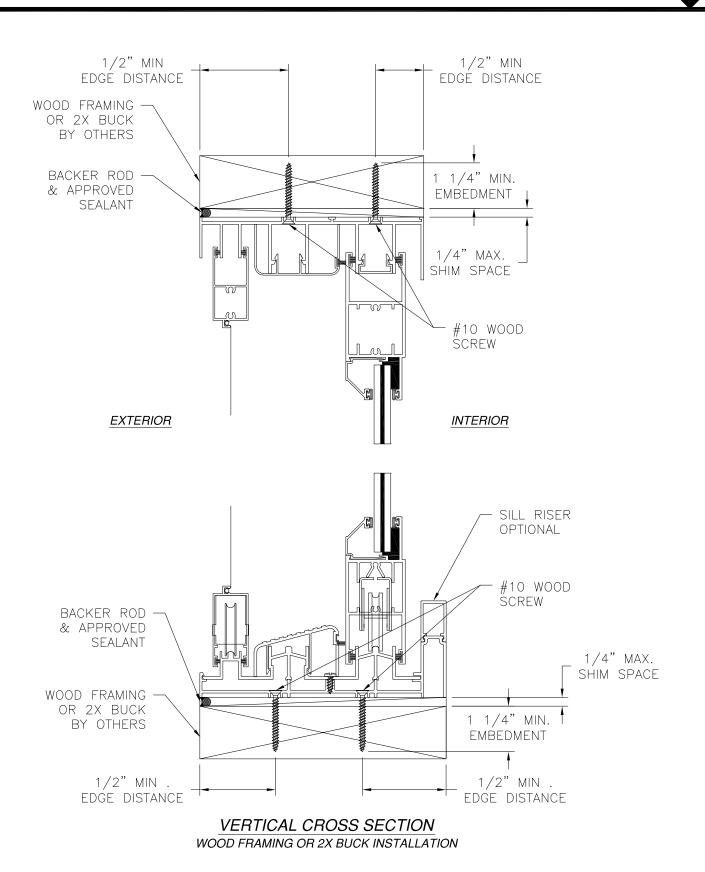

### 1. INTERIOR AND EXTERIOR FINISHES. BY OTHERS. NOT SHOWN FOR CLARITY.

2. PERIMETER AND JOINT SEALANT BY OTHERS TO BE DESIGNED IN ACCORDANCE WITH ASTM E2112

**REVISIONS** REV DESCRIPTION DATE APPROVED REVISED PER NEW REQUIREMENTS 01/09/18 R.L.

#### **NOTES**

1. INTERIOR AND EXTERIOR FINISHES, BY OTHERS, NOT SHOWN FOR CLARITY.

2. PERIMETER AND JOINT SEALANT BY OTHERS TO BE DESIGNED IN ACCORDANCE WITH ASTM E2112

REVISIONS REV DESCRIPTION DATE APPROVED REVISED PER NEW REQUIREMENTS 01/09/18 R.L.