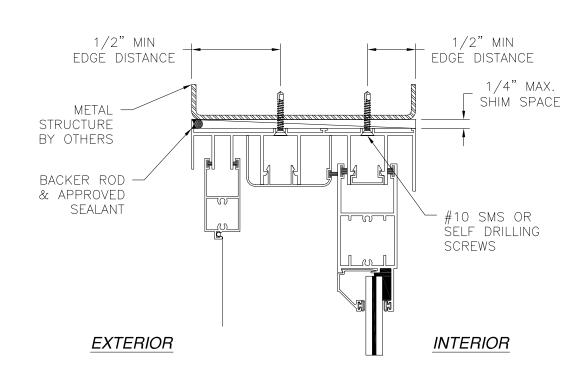

#### **NOTES**

1. INTERIOR AND EXTERIOR FINISHES, BY OTHERS, NOT SHOWN FOR CLARITY.

2. PERIMETER AND JOINT SEALANT BY OTHERS TO BE DESIGNED IN ACCORDANCE WITH ASTM E2112

INTERIOR

HOOK INSTALLATION DETAIL

METAL STRUCTURE INSTALLATION