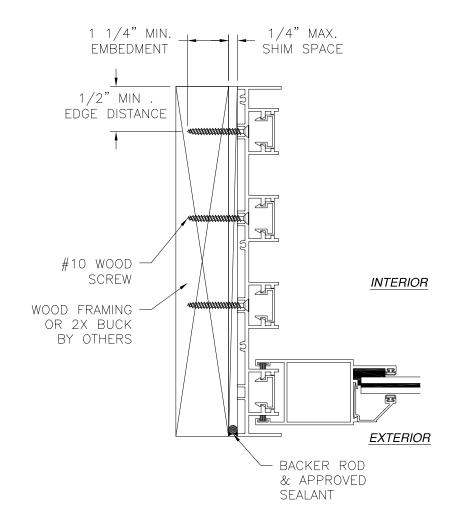

### JAMB INSTALLATION DETAIL WOOD FRAMING OR 2X BUCK INSTALLATION

SIGNED: 01/09/2018

Luis R. Lomas P.E. FL No.: 62514

| REVISIONS |                              |          |          |  |  |  |  |
|-----------|------------------------------|----------|----------|--|--|--|--|
| REV       | DESCRIPTION                  | DATE     | APPROVED |  |  |  |  |
| А         | REVISED PER NEW REQUIREMENTS | 01/09/18 | R.L.     |  |  |  |  |

#### **NOTES**

1. INTERIOR AND EXTERIOR FINISHES, BY OTHERS, NOT SHOWN FOR CLARITY.

2. PERIMETER AND JOINT SEALANT BY OTHERS TO BE DESIGNED IN ACCORDANCE WITH ASTM E2112

REVISIONS REV DESCRIPTION DATE APPROVED REVISED PER NEW REQUIREMENTS 01/09/18 R.L.

#### NOTES:

- 1. INTERIOR AND EXTERIOR FINISHES. BY OTHERS. NOT SHOWN FOR CLARITY.
- 2. PERIMETER AND JOINT SEALANT BY OTHERS TO BE DESIGNED IN ACCORDANCE WITH ASTM E2112

SIGNED: 01/09/2018

JAMB INSTALLATION DETAIL
WOOD FRAMING OR 2X BUCK INSTALLATION