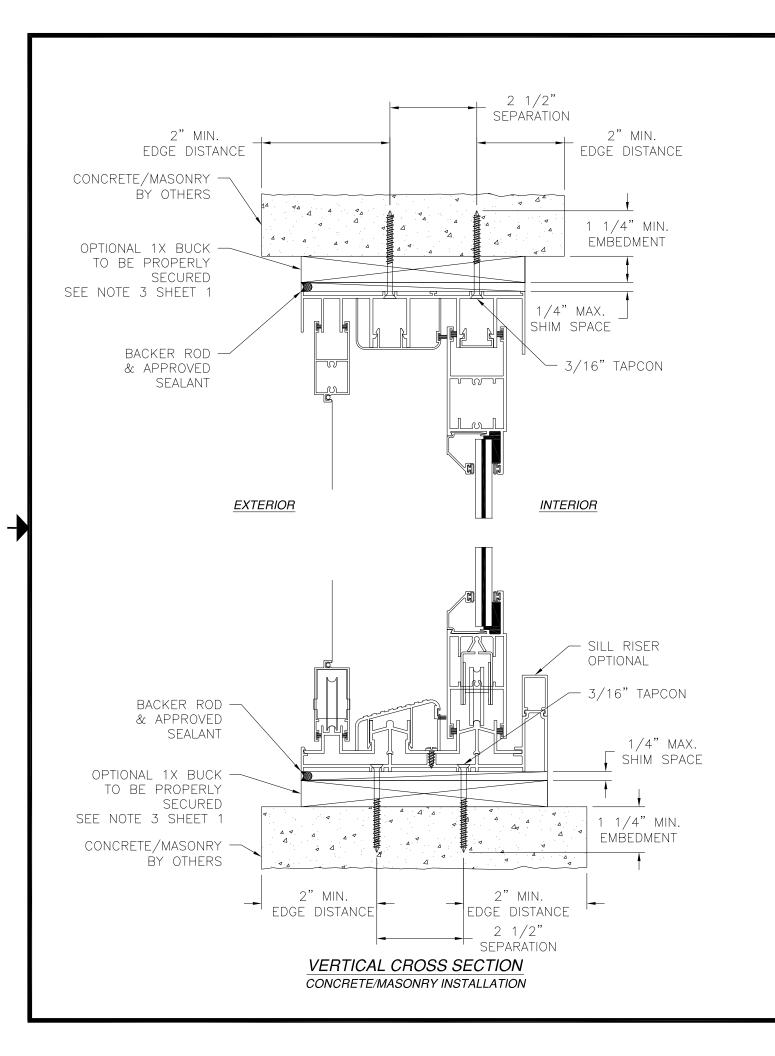

#### **NOTES**

1. INTERIOR AND EXTERIOR FINISHES, BY OTHERS, NOT SHOWN FOR CLARITY.

2. PERIMETER AND JOINT SEALANT BY OTHERS TO BE DESIGNED IN ACCORDANCE WITH ASTM E2112

REVISIONS REV DESCRIPTION DATE APPROVED REVISED PER NEW REQUIREMENTS 01/09/18 R.L.

### JAMB INSTALLATION DETAIL CONCRETE/MASONRY INSTALLATION

# JAMB INSTALLATION DETAIL CONCRETE/MASONRY INSTALLATION