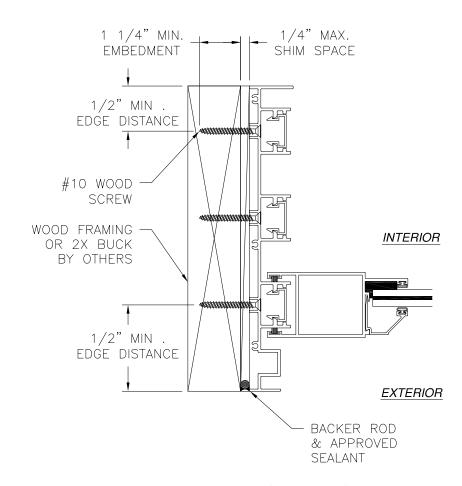

### JAMB INSTALLATION DETAIL WOOD FRAMING OR 2X BUCK INSTALLATION

SIGNED: 01/09/2018

Luis R. Lomas P.E. FL No.: 62514

| REVISIONS |                              |          |          |  |  |  |  |
|-----------|------------------------------|----------|----------|--|--|--|--|
| REV       | DESCRIPTION                  | DATE     | APPROVED |  |  |  |  |
| А         | REVISED PER NEW REQUIREMENTS | 01/09/18 | R.L.     |  |  |  |  |

#### **NOTES**

1. INTERIOR AND EXTERIOR FINISHES, BY OTHERS, NOT SHOWN FOR CLARITY.

2. PERIMETER AND JOINT SEALANT BY OTHERS TO BE DESIGNED IN ACCORDANCE WITH ASTM E2112

REVISIONS REV DESCRIPTION DATE APPROVED REVISED PER NEW REQUIREMENTS 01/09/18 R.L.

#### NOTES:

- 1. INTERIOR AND EXTERIOR FINISHES. BY OTHERS. NOT SHOWN FOR CLARITY.
- 2. PERIMETER AND JOINT SEALANT BY OTHERS TO BE DESIGNED IN ACCORDANCE WITH ASTM E2112

SIGNED: 01/09/2018

JAMB INSTALLATION DETAIL
WOOD FRAMING OR 2X BUCK INSTALLATION

# JAMB INSTALLATION DETAIL WOOD FRAMING OR 2X BUCK INSTALLATION

SIGNED: 01/09/2018

| REVISIONS |                              |          |          |  |  |  |  |
|-----------|------------------------------|----------|----------|--|--|--|--|
| REV       | DESCRIPTION                  | DATE     | APPROVED |  |  |  |  |
| А         | REVISED PER NEW REQUIREMENTS | 01/09/18 | R.L.     |  |  |  |  |