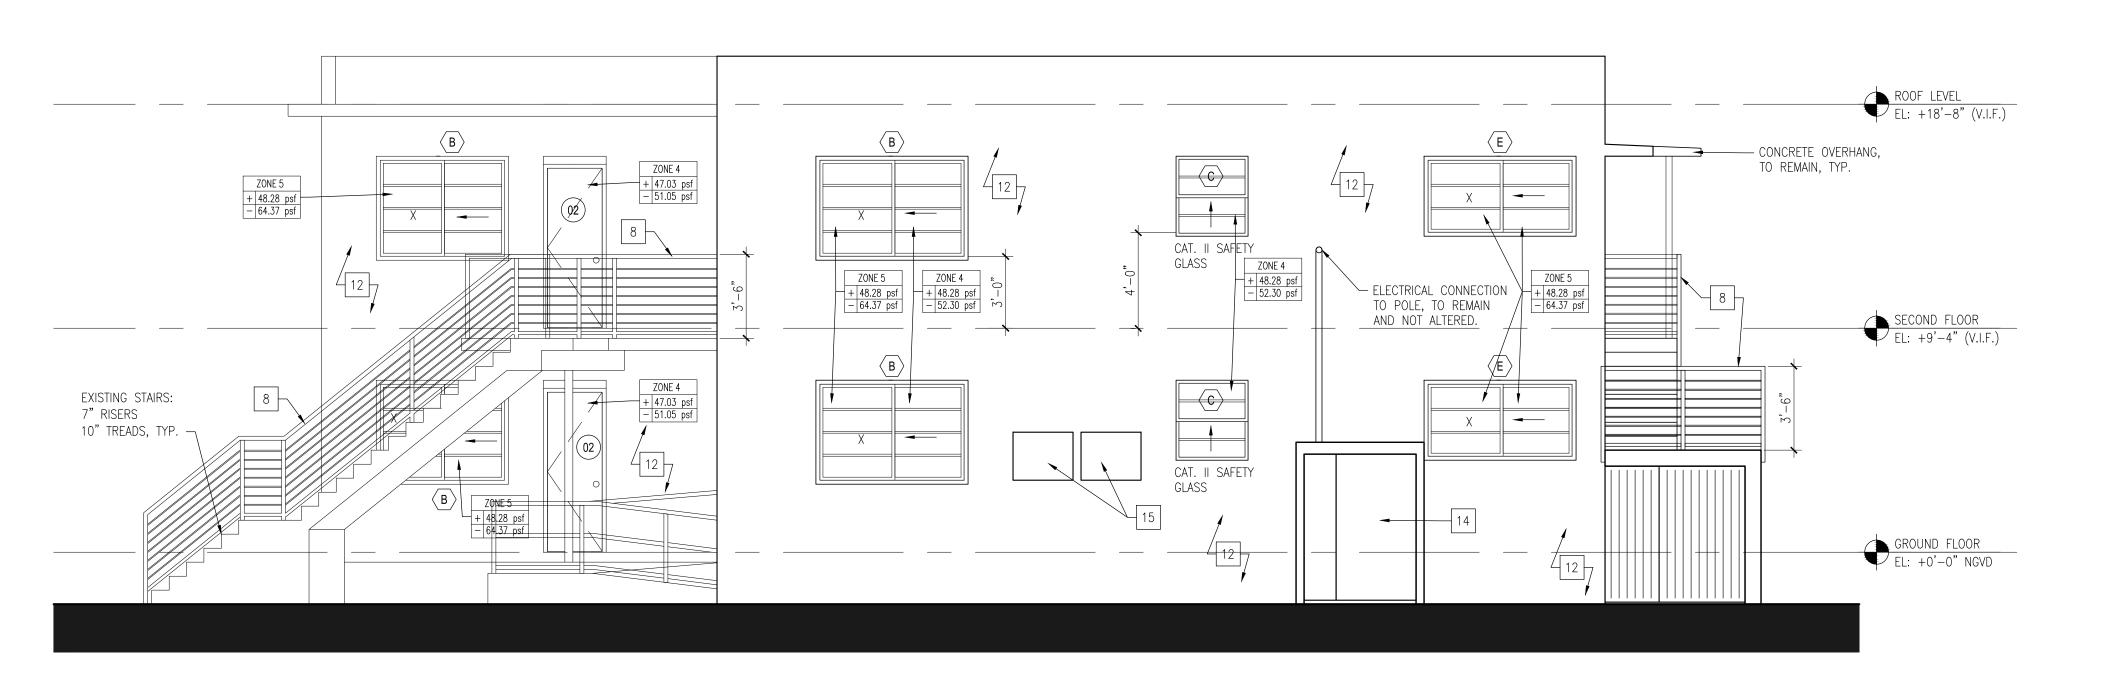

1 FRONT ELEVATION (WEST)

REFER TO SHEET A-3.00 FOR PROPOSED

NOTES & LEGEND

A-3.02 ALLEY ELEVATION (EAST)

REFER TO SHEET A-3.00 FOR PROPOSED

NOTES & LEGEND

SCALE: 1/4"=1'-0"

PROJECT:

SHEET TITLE:

PROPOSED ELEVATIONS

SHEET No:

A-3.02