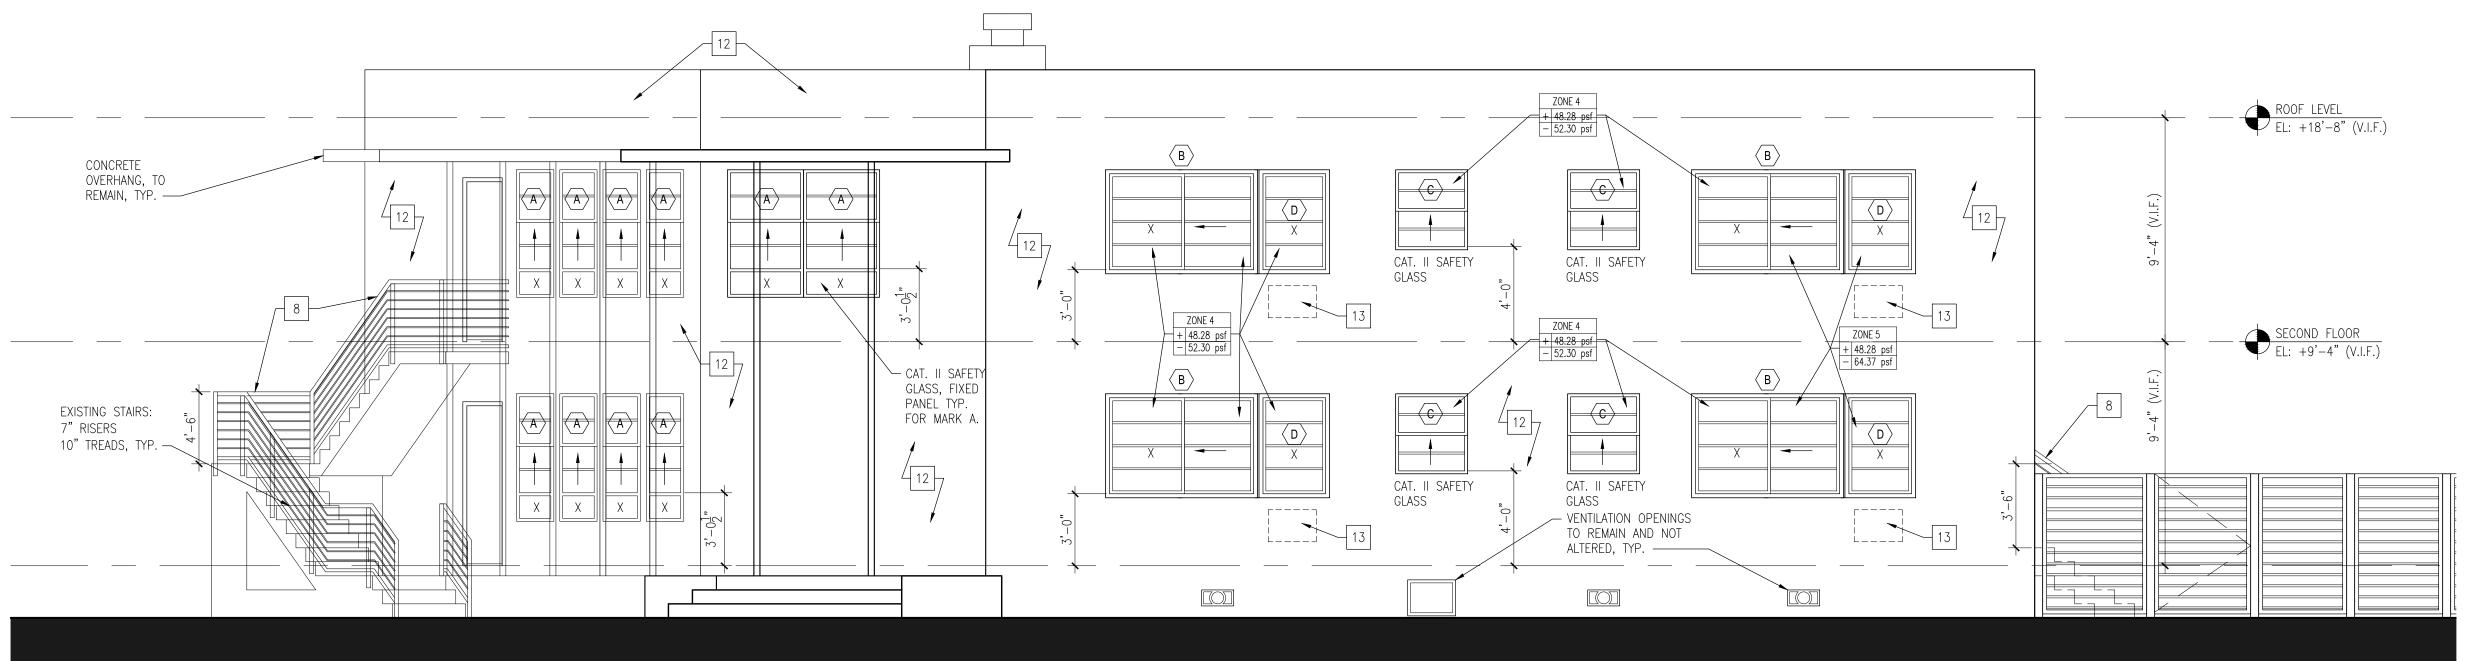

1 FRONT ELEVATION (WEST)

REFER TO SHEET A-3.00 FOR PROPOSED

NOTES & LEGEND

A-3.02 ALLEY ELEVATION (EAST)

REFER TO SHEET A-3.00 FOR PROPOSED

NOTES & LEGEND

SCALE: 1/4"=1'-0"

PROJECT:

SHEET TITLE:

PROPOSED ELEVATIONS

SHEET No:

A-3.02