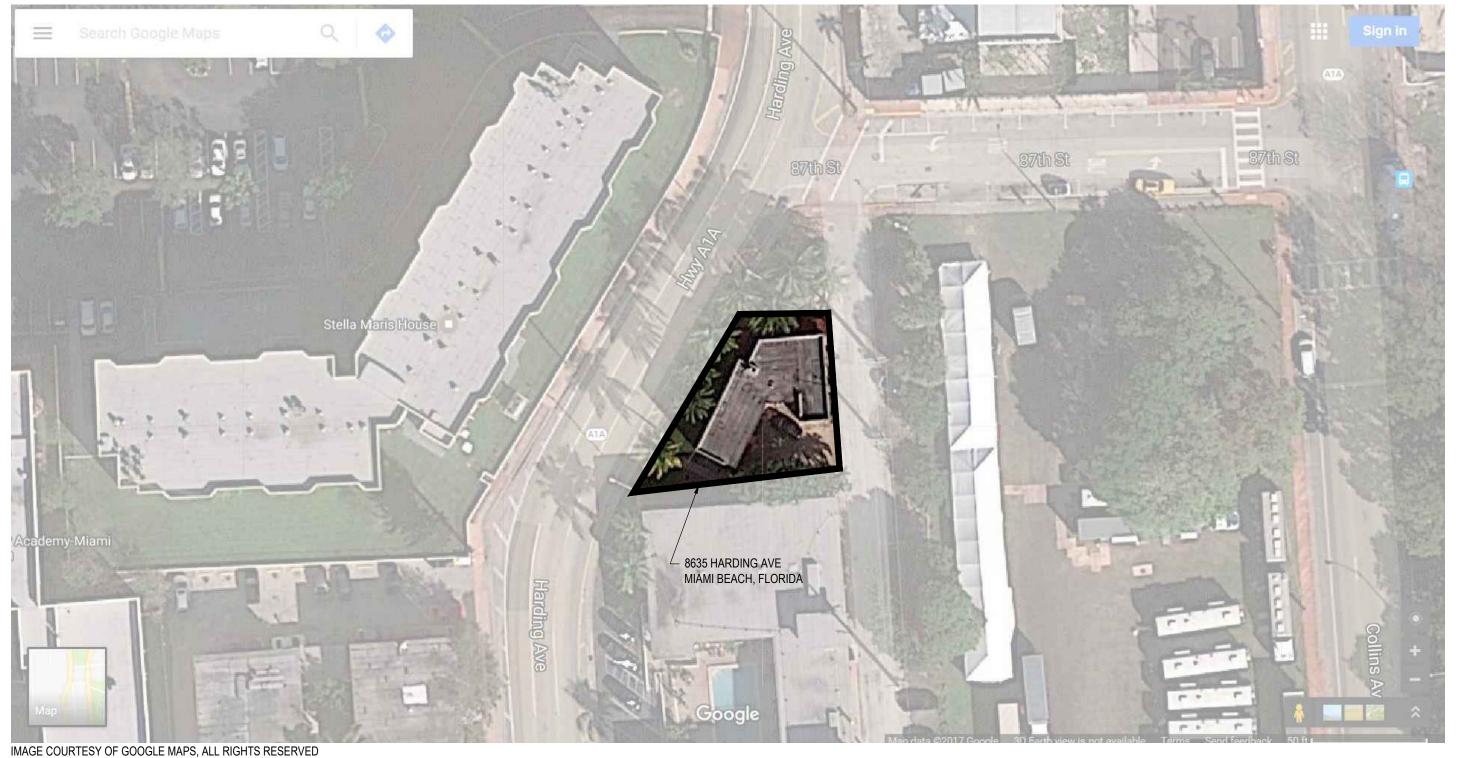

## PROJECT ADDRESS:

8635 HARDING AVE MIAMI BEACH, FLORIDA

1 LOCATION MAP (REFERENCED FROM GOOGLE MAPS)

SCALE: N.T.S.

Archetype architecture / interior / planning

NOVUS Archetype, LLC

12721 S.W. 30TH ST., MIAMI, FL. 33175

PH: (305) 505-6910 E-mail: julio@novusarchetype.com