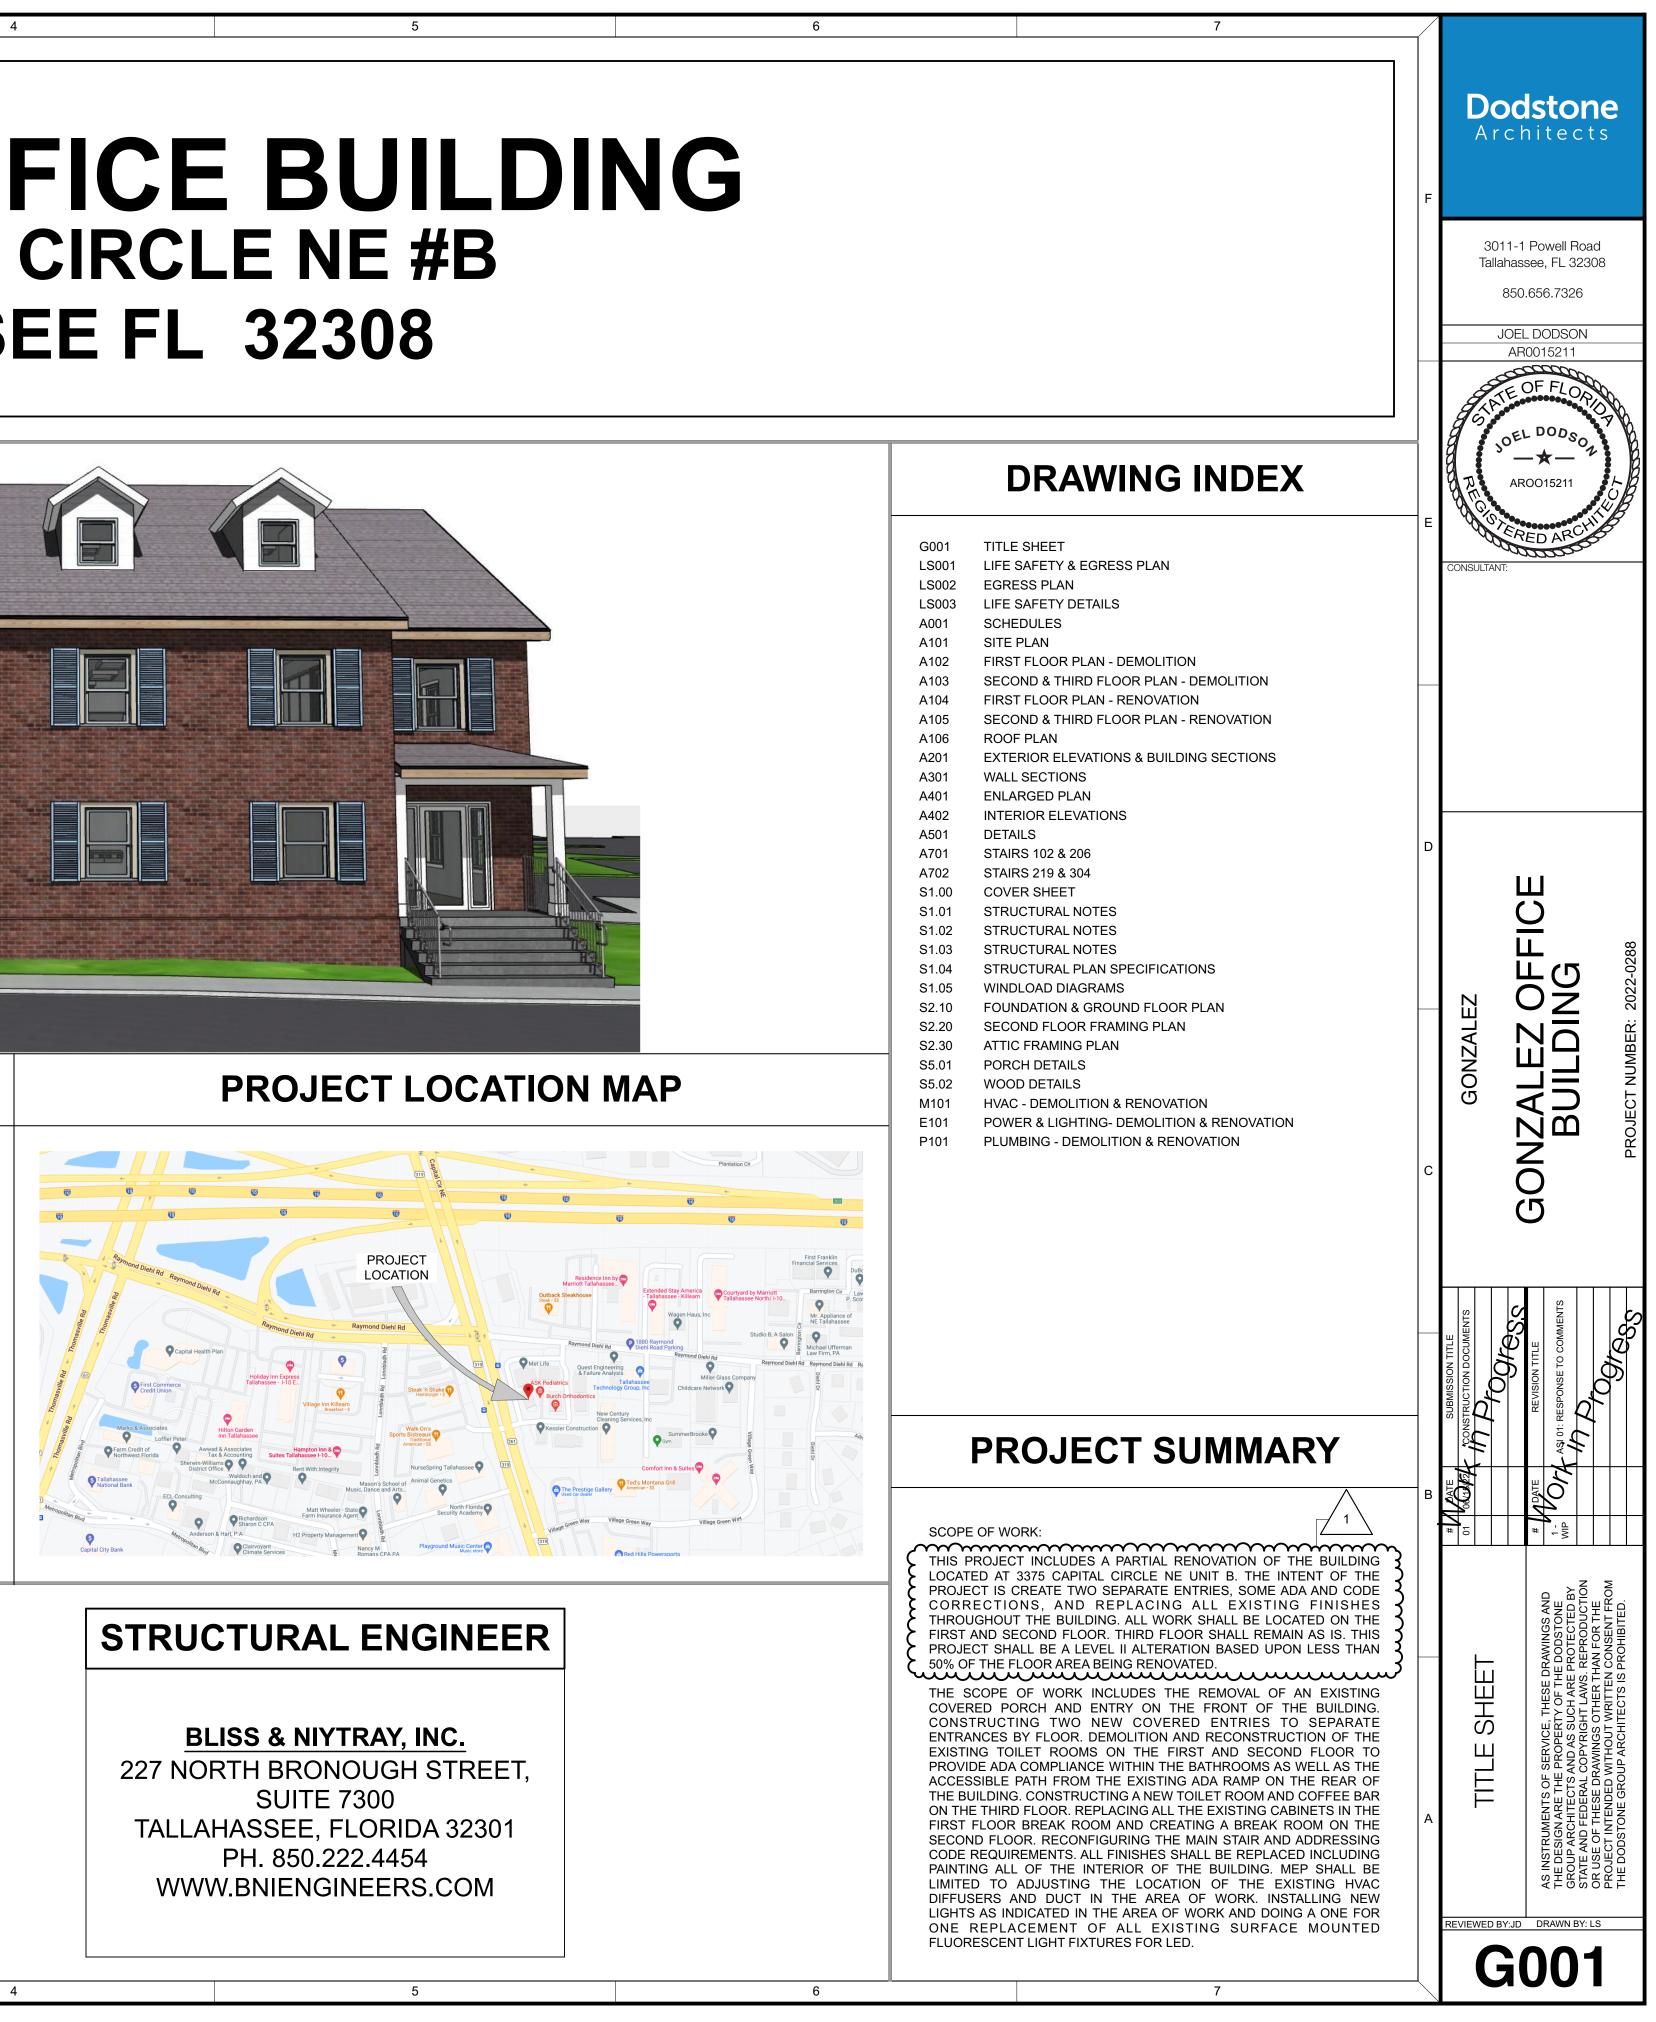

# **GONZALEZ OFFICE BUILDING 3375 CAPITAL CIRCLE NE #B TALLAHASSEE FL 32308**

| DOD     |
|---------|
|         |
| ARC     |
| 3011-1  |
| TALLAH  |
| PH      |
| \\/\\/\ |

3

| PROJECT LOCATION MA | <b>P</b> |
|---------------------|----------|
|---------------------|----------|