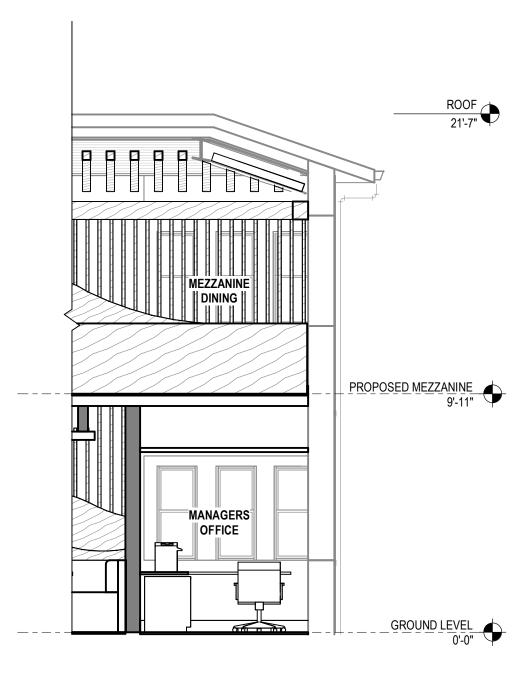

5 6  $\overline{(B)}$ **OPEN TO BELOW** 3 SKA-02  $\overline{\mathsf{G}}$ MEZZANINE DINING

PROPOSED FIRST FLOOR KEY PLAN 3/32" = 1'-0"

PROPOSED MEZZANINE KEY PLAN 3/32" = 1'-0"

SECTION AT PROPOSED MEZZANINE 1/4" = 1'-0"