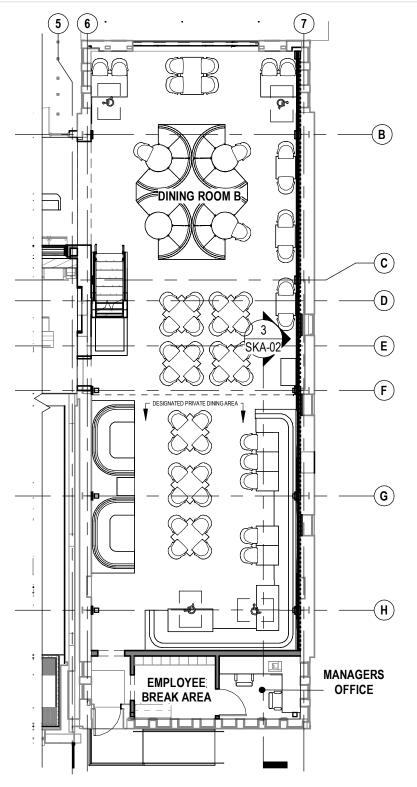

5 6  $\overline{(B)}$ **OPEN TO BELOW** 3 SKA-02  $\overline{\mathsf{G}}$ MEZZANINE DINING

PROPOSED FIRST FLOOR KEY PLAN 3/32" = 1'-0"

PROPOSED MEZZANINE KEY PLAN 3/32" = 1'-0"

SECTION AT PROPOSED MEZZANINE 1/4" = 1'-0"