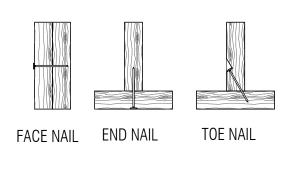

FASTENING DETAIL
TYPICAL N.T.S.

| FAST                                        | ENING SCHEDULE               |                                 |
|---------------------------------------------|------------------------------|---------------------------------|
| DESCRIPTION                                 | NUMBER & TYPE OF<br>FASTENER | SPACING & LOCATION              |
| BLOCKING BETWEEN CEILING<br>JOIST           | 3-10d B0X                    | EACH EN , TOE NAIL              |
| BLOCKING BETWEEN RAFTER OR<br>TRUSS         | 2-8d COMMON                  | EACH EN , TOE NAIL              |
| FLAT BLOCKING TO TRUSS AND<br>WEB FILLER    | 16d COMMON                   | FACE NAIL                       |
| CEILING JOIST TO TOP PLATE                  | 10d BOX                      | EACH JOIST                      |
| COLLAR TIE TO RAFTER                        | 10d BOX                      | FACE NAIL                       |
| RAFTER OR ROOF TRUSS TO TOP<br>PLATE        | 3-16d BOX                    | TOENAIL                         |
| ROOF RAFTERS TO RIDGE VALLEY OR HIP RAFTERS | 2-16d COMMON                 | ENDNAIL                         |
| STUD TO STUD                                | 16d COMMON                   | 24" O.C. FACE NAIL              |
| STUD TO STUD AND ABUTTING<br>STUDS          | 16d COMMON                   | 24" O.C. FACE NAIL              |
| BUILT-UP HEADER                             | 16d COMMON                   | 16" O.C.EACH EDGE,<br>FACE NAIL |
| CONTINUOUS HEADER TO STUD                   | 4-8d COMMON                  | TOE NAIL                        |
| TOP PLATE TO TOP PLATE                      | 16d COMMON                   | 16" O.C FACE NAIL               |
| OP PLATE TO TOP PLATE @ END<br>JOIST        | 16d COMMON                   | EACH OF END JOIST               |
| BOTTOM PLATE TO JOIST                       | 16d COMMON                   | 16" O.C FACE NAIL               |
| 1"x6" SHEATHING TO EACH<br>BEARING          | 2-8d COMMON                  | FACE NAIL                       |