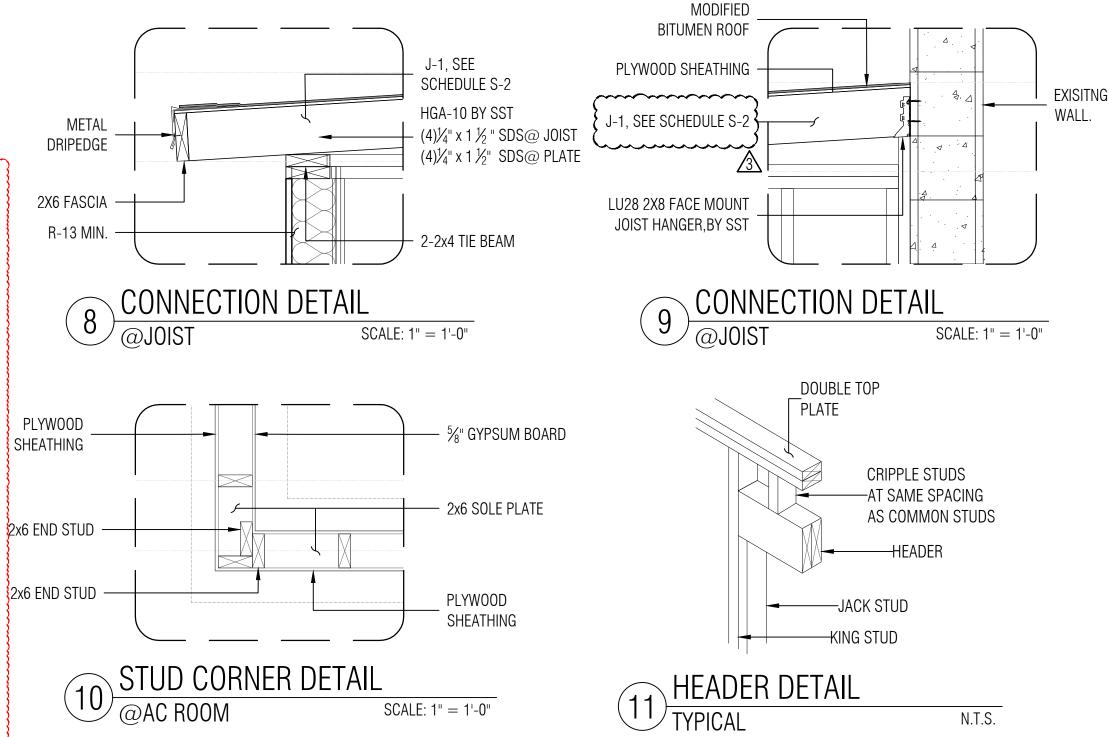

FASTENING DETAIL
TYPICAL N.T.S.

| FAST                                        | ENING SCHEDULE               |                                 |
|---------------------------------------------|------------------------------|---------------------------------|
| DESCRIPTION                                 | NUMBER & TYPE OF<br>FASTENER | SPACING & LOCATION              |
| BLOCKING BETWEEN CEILING<br>JOIST           | 3-10d B0X                    | EACH EN , TOE NAIL              |
| BLOCKING BETWEEN RAFTER OR<br>TRUSS         | 2-8d COMMON                  | EACH EN , TOE NAIL              |
| FLAT BLOCKING TO TRUSS AND<br>WEB FILLER    | 16d COMMON                   | FACE NAIL                       |
| CEILING JOIST TO TOP PLATE                  | 10d BOX                      | EACH JOIST                      |
| COLLAR TIE TO RAFTER                        | 10d BOX                      | FACE NAIL                       |
| RAFTER OR ROOF TRUSS TO TOP<br>PLATE        | 3-16d BOX                    | TOENAIL                         |
| ROOF RAFTERS TO RIDGE VALLEY OR HIP RAFTERS | 2-16d COMMON                 | ENDNAIL                         |
| STUD TO STUD                                | 16d COMMON                   | 24" O.C. FACE NAIL              |
| STUD TO STUD AND ABUTTING<br>STUDS          | 16d COMMON                   | 24" O.C. FACE NAIL              |
| BUILT-UP HEADER                             | 16d COMMON                   | 16" O.C.EACH EDGE,<br>FACE NAIL |
| CONTINUOUS HEADER TO STUD                   | 4-8d COMMON                  | TOE NAIL                        |
| TOP PLATE TO TOP PLATE                      | 16d COMMON                   | 16" O.C FACE NAIL               |
| OP PLATE TO TOP PLATE @ END<br>JOIST        | 16d COMMON                   | EACH OF END JOIST               |
| BOTTOM PLATE TO JOIST                       | 16d COMMON                   | 16" O.C FACE NAIL               |
| 1"x6" SHEATHING TO EACH<br>BEARING          | 2-8d COMMON                  | FACE NAIL                       |