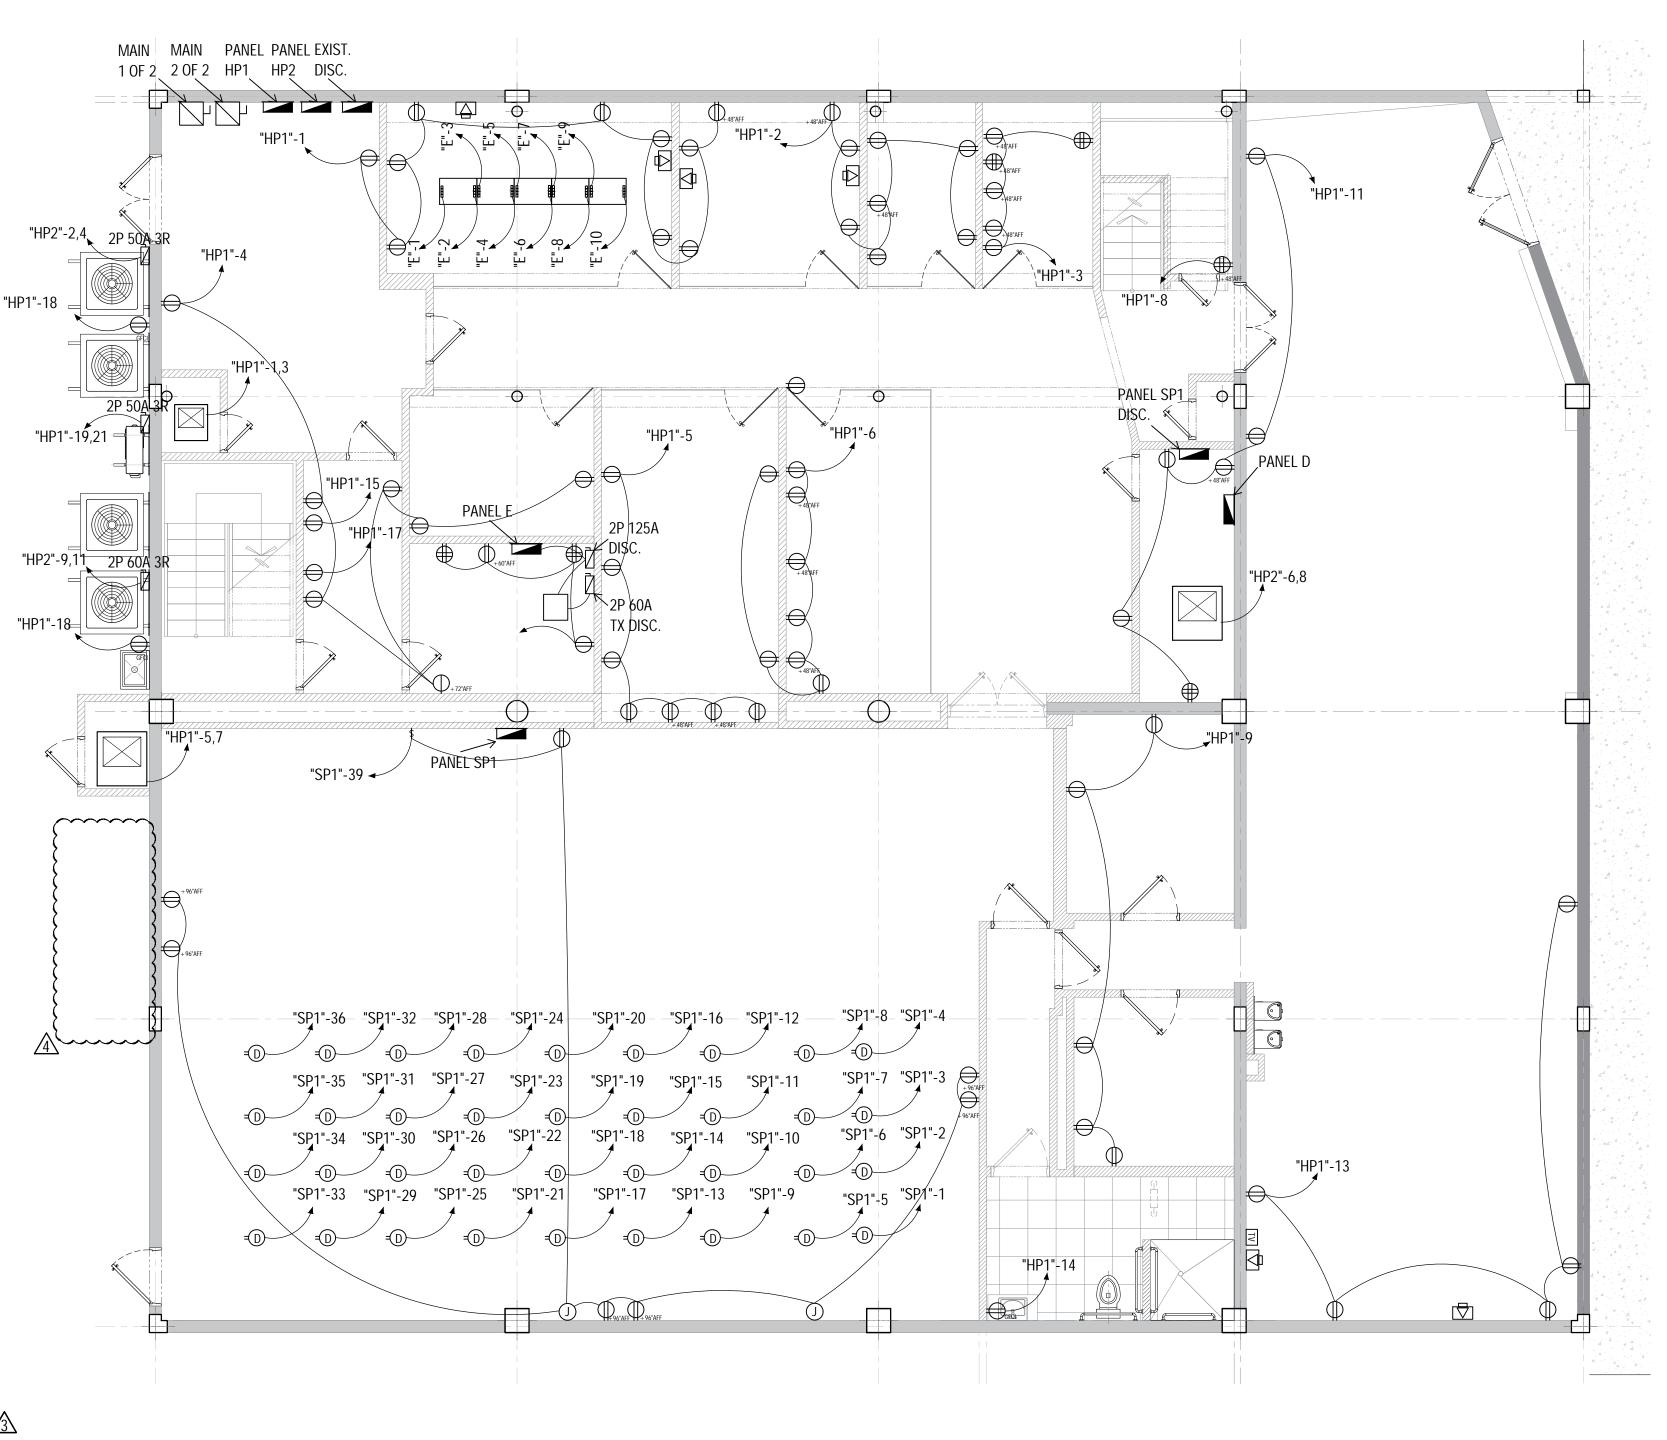

OUTLET WIRING DETAIL

PROPOSED **POWER** PLAN

VECTOR

**AMERICANO** 

MEDIA GROUP

STUDIO

2920 NW 7 ST

MIAMI, FL 33125

E-12

REFER TO E-00 FOR ELECTRICAL GENERAL NOTES

POWER FLOOR PLAN SCALE: 3/16'' = 1'-0''

NOTES:

1. SECOND FLOOR NOT IN SCOPE OF WORK. PANELS AND CIRCUITS TO REMAIN THE SAME.

2. FIELD VERIFY ALL ELECTRICAL EQUIPMENT IS PROPERLY LABELED. IF NOT LABELED, PROPERLY LABEL EQUIPMENT ACCORDINGLY.

3. COORDINATE ALL ROOF PENETRATIONS WITH GENERAL CONTRACTOR

4. EXISTING HANDLERS AND CONDENSING UNITS TO REMAIN. VERIFY ALL ELECTRICAL IS IN GOOD WORKING CONDITION AND CIRCUIT INDICATED CORRECTLY IN PANEL SCHEDULE.

5. CONDENSOR FOR AHU-3 ON ROOF. SEE PANEL SCHEDULE INSTALL 2P 50A 3R DISCONNECT