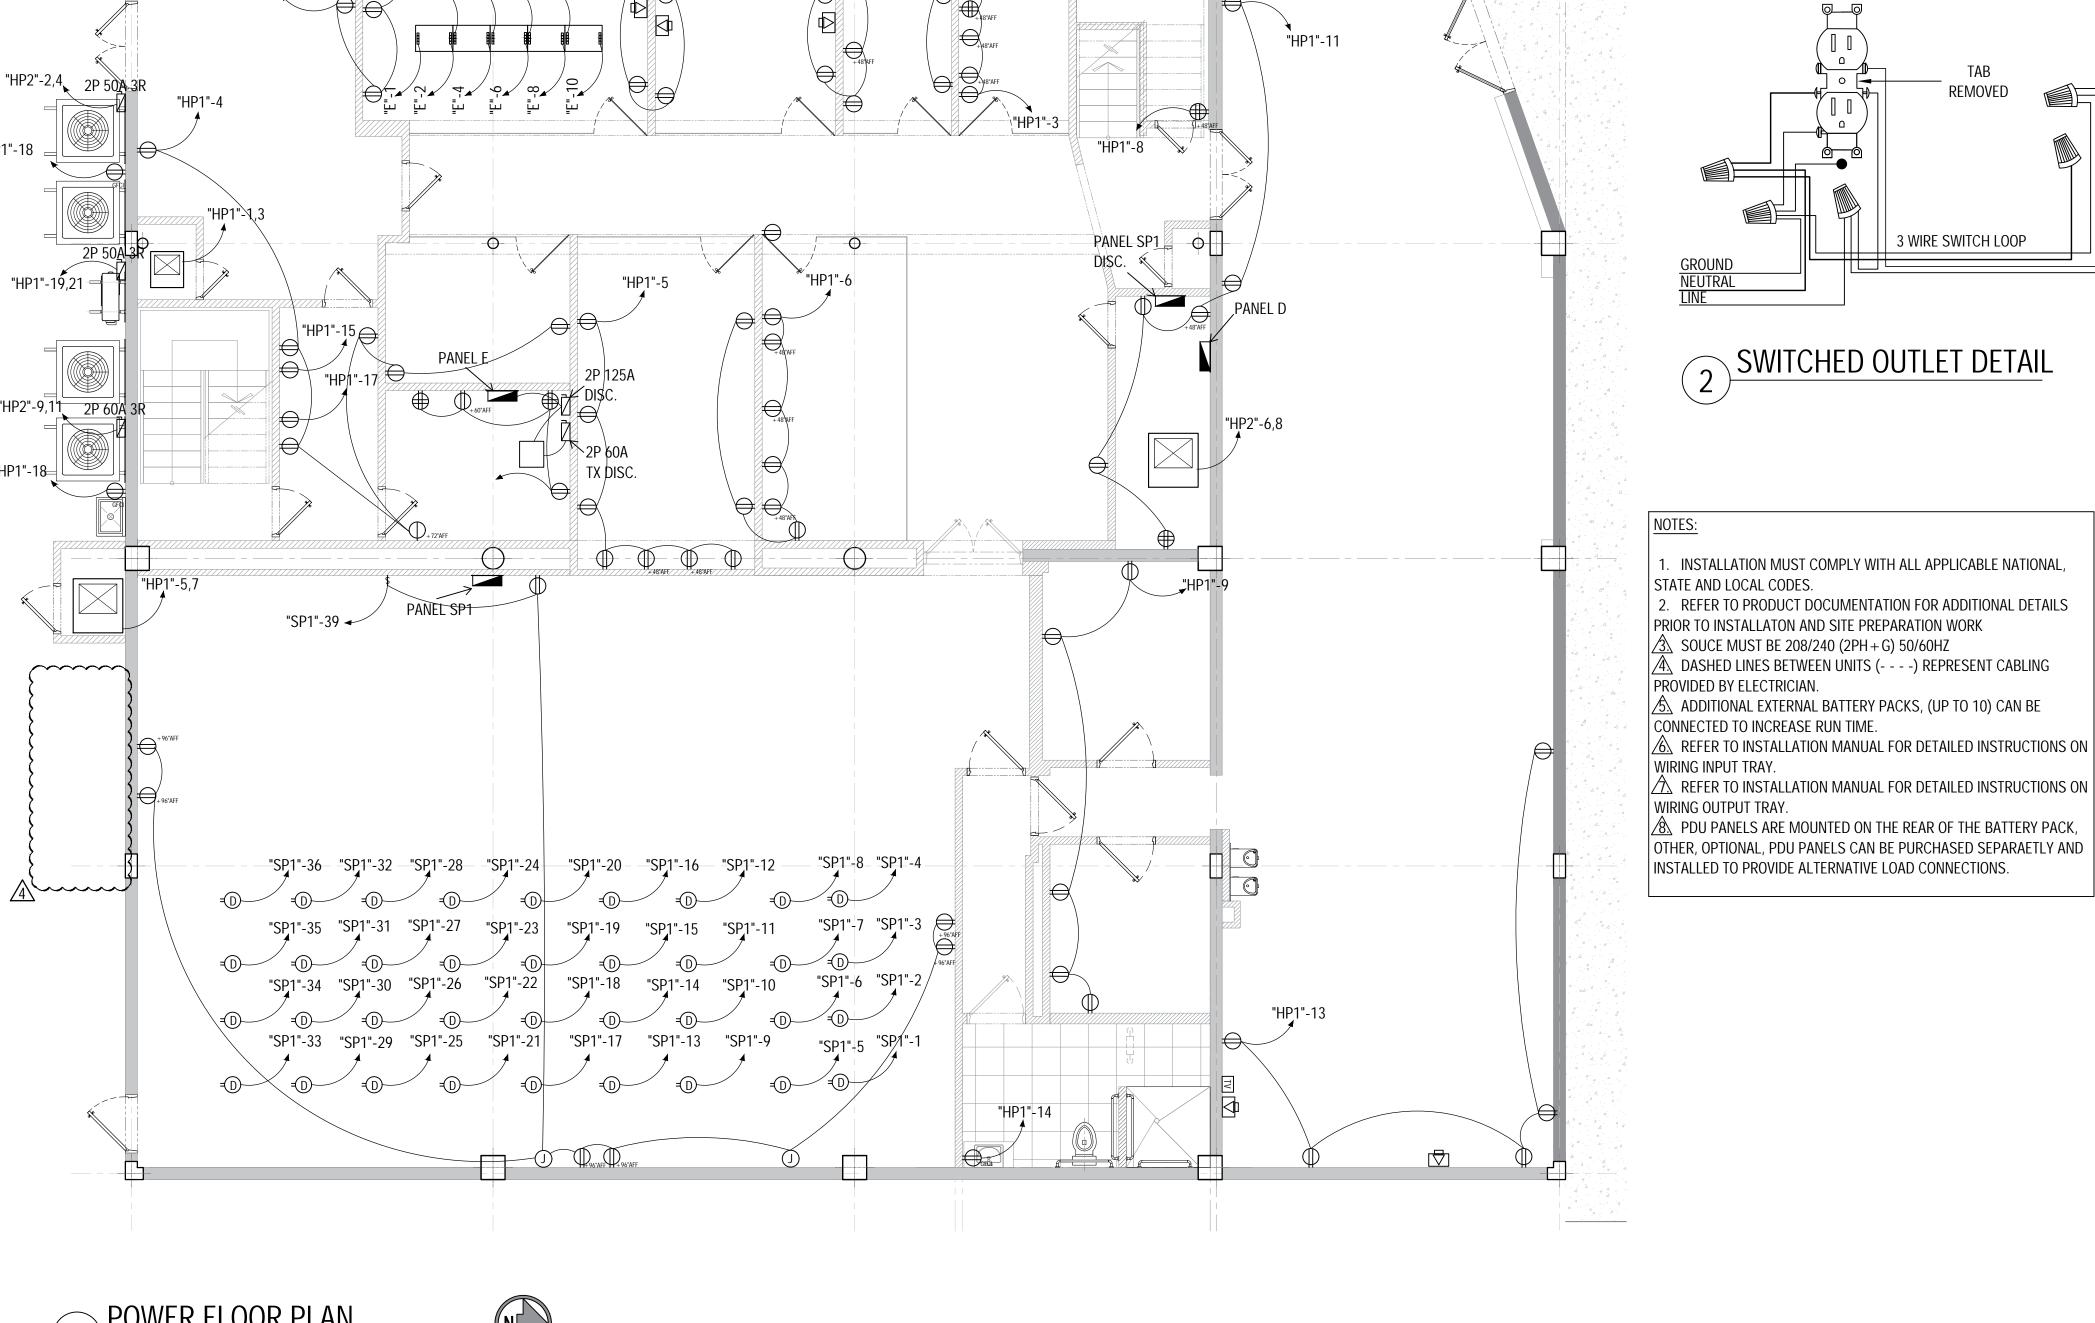

E-12

REFER TO E-00 FOR ELECTRICAL GENERAL NOTES

POWER FLOOR PLAN SCALE: 3/16'' = 1'-0''

NOTES:

1. SECOND FLOOR NOT IN SCOPE OF WORK. PANELS AND CIRCUITS TO REMAIN THE SAME.

2. FIELD VERIFY ALL ELECTRICAL EQUIPMENT IS PROPERLY LABELED. IF NOT LABELED, PROPERLY LABEL EQUIPMENT ACCORDINGLY.

3. COORDINATE ALL ROOF PENETRATIONS WITH GENERAL CONTRACTOR

4. EXISTING HANDLERS AND CONDENSING UNITS TO REMAIN. VERIFY ALL ELECTRICAL IS IN GOOD WORKING CONDITION AND CIRCUIT INDICATED CORRECTLY IN PANEL SCHEDULE.

5. CONDENSOR FOR AHU-3 ON ROOF. SEE PANEL SCHEDULE INSTALL 2P 50A 3R DISCONNECT