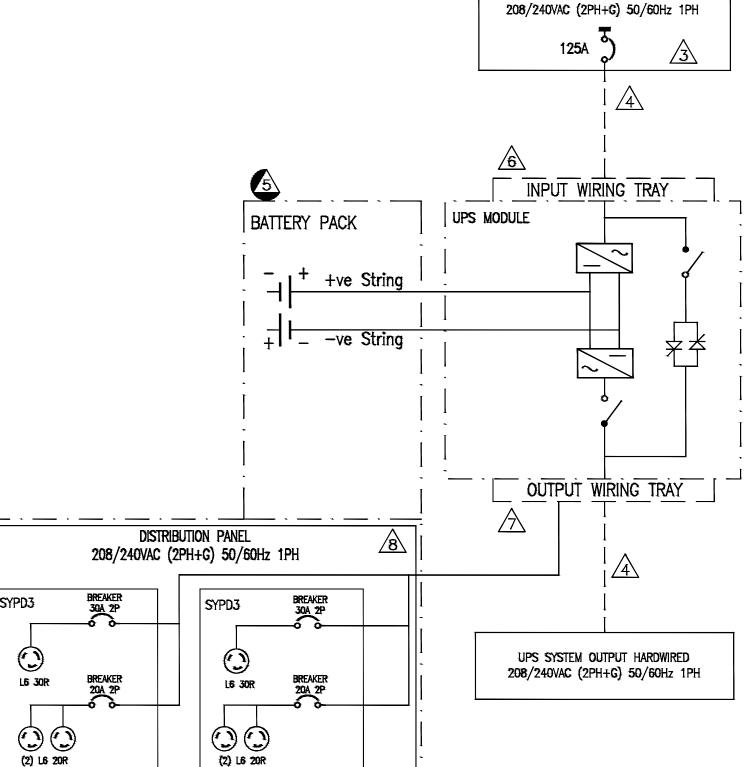

OUTLET WIRING DETAIL





PROPOSED **POWER** PLAN

VECTOR

**AMERICANO** 

MEDIA GROUP

STUDIO

2920 NW 7 ST

MIAMI, FL 33125

Engineering Services 7875 NW 12th Street, Ste. 101

Doral, FL 33126 (786)762-2204 www.ves-us.com C.A. #32810

FELIX F. RODRIGUEZ, PE, SE FLORIDA PE #74481 Civil, Structural, Mechanical admin@ves-us.com

VDES PROJECT #22D078 11/04/2022

E-12





REFER TO E-00 FOR ELECTRICAL GENERAL NOTES

POWER FLOOR PLAN SCALE: 3/16'' = 1'-0''

NOTES:

1. SECOND FLOOR NOT IN SCOPE OF WORK. PANELS AND CIRCUITS TO REMAIN THE SAME.

2. FIELD VERIFY ALL ELECTRICAL EQUIPMENT IS PROPERLY LABELED. IF NOT LABELED, PROPERLY LABEL EQUIPMENT ACCORDINGLY.

3. COORDINATE ALL ROOF PENETRATIONS WITH GENERAL CONTRACTOR

4. EXISTING HANDLERS AND CONDENSING UNITS TO REMAIN. VERIFY ALL ELECTRICAL IS IN GOOD WORKING CONDI