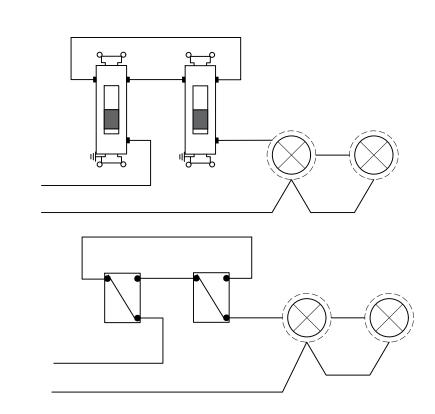

MAKE AND MODEL AS PER OWNER'S SELECTION

3-WAY SWITCH WIRING DETAIL

- 1. SECOND FLOOR NOT IN SCOPE OF WORK. PANELS AND CIRCUITS TO REMAIN THE SAME.
- 2. FIELD VERIFY ALL ELECTRICAL EQUIPMENT IS PROPERLY LABELED. IF NOT LABELED, PROPERLY LABEL EQUIPMENT ACCORDINGLY.
- 3. EMERGENCY AND EXIT LIGHTS BATTERY POWERED.
- 4. CONTROL EXHAUST FAN WITH LIGHTS IN RESTROOM
- 5. SEE RISER DIAGRAM FOR INFORMATION