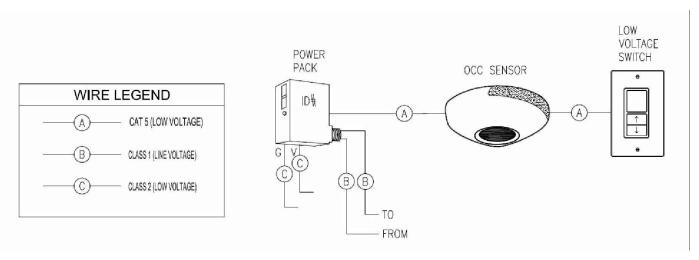

NOTES:

CONFERENCE/MEETING/MULTIPURPOSE ROOMS, COPY/PRINT ROOMS, LOUNGES/BREAKROOMS, ENCLOSED OFFICES, OPEN PLAN OFFICE AREAS, RESTROOMS, STORAGE ROOMS, LOCKER ROOMS, AND ROOMS LESS THAN 300 SQUARE FEET MUST CONTAIN OCCUPANCY SENSORS WITH MANUAL ON/OFF CONTROL

ALL OTHER AREAS WITHOUT OCCUPANCY SENSORS MUST CONTAIN TIME SWITCH CONTROL. AN OVERRIDE SWITCH SHALL BE PROVIDED THAT ALLOWS THE OCCUPANT TO REDUCE THE CONNECTED LIGHTING LOAD IN A REASONABLY UNIFORM ILLUMINATION PATTERN BY AT LEAST 50 PERCENT.

3 OCCUPANCY SWITCH DETAIL

**VECTOR** Engineering Services

DATE 10/10/2022 11/04/2022 12/23/2022 01/27/2023

1. CITY (2. CITY (3. CITY (4. CITY (

**AMERICANO** 

MEDIA GROUP

STUDIO

2920 NW 7 ST