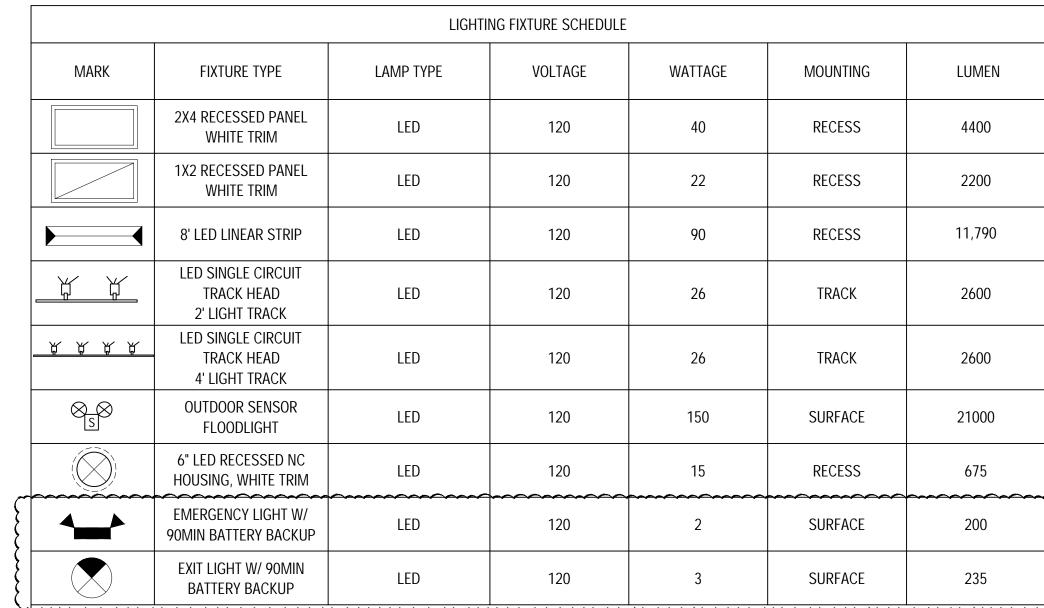

NOT LESS THAN 90 PERCENT OF THE LAMPS IN PERMANENTLY INSTALLED LUMINARIES SHALL HAVE AN EFFICACY OF AT LEAST 45 LUMENS-PER-WATT OR SHALL UTILIZE LAMPS WITH AN EFFICACY OF NOT LESS THAN 65 LUMENS PER WATT

MAKE AND MODEL AS PER OWNER'S SELECTION

3-WAY SWITCH WIRING DETAIL

- 1. SECOND FLOOR NOT IN SCOPE OF WORK. PANELS AND CIRCUITS TO REMAIN THE SAME.
- 2. FIELD VERIFY ALL ELECTRICAL EQUIPMENT IS PROPERLY LABELED. IF NOT LABELED, PROPERLY LABEL EQUIPMENT ACCORDINGLY.
- 3. EMERGENCY AND EXIT LIGHTS BATTERY POWERED.
- 4. CONTROL EXHAUST FAN WITH LIGHTS IN RESTROOM
- 5. SEE RISER DIAGRAM FOR INFORMATION