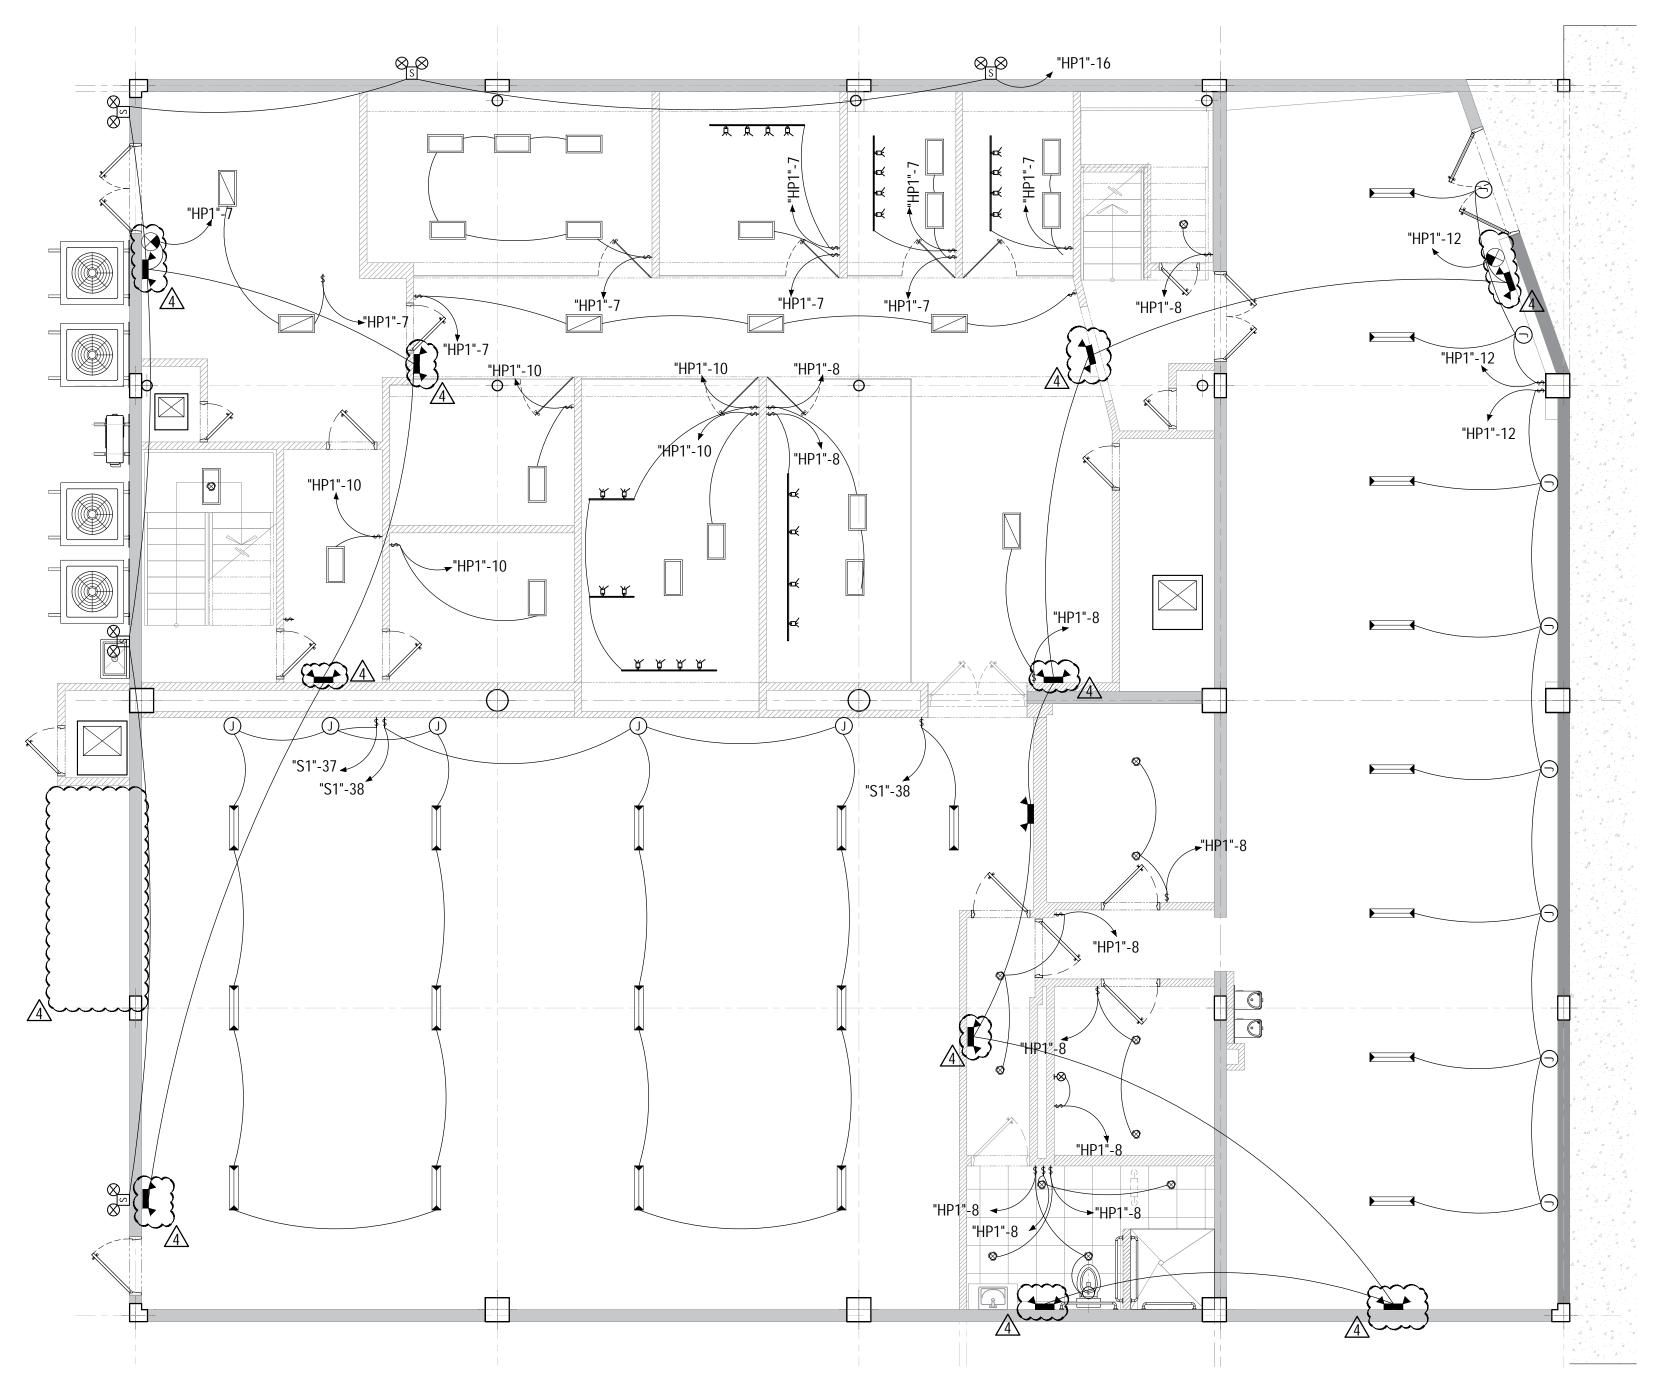

MAKE AND MODEL AS PER OWNER'S SELECTION

3-WAY SWITCH WIRING DETAIL

- 1. SECOND FLOOR NOT IN SCOPE OF WORK. PANELS AND CIRCUITS TO REMAIN THE SAME.
- 2. FIELD VERIFY ALL ELECTRICAL EQUIPMENT IS PROPERLY LABELED. IF NOT LABELED, PROPERLY LABEL EQUIPMENT ACCORDINGLY.
- 3. EMERGENCY AND EXIT LIGHTS BATTERY POWERED.
- 4. CONTROL EXHAUST FAN WITH LIGHTS IN RESTROOM
- 5. SEE RISER DIAGRAM FOR INFORMATION

| SCOPE OF WORK                              |                                                             |
|--------------------------------------------|-------------------------------------------------------------|
| DISCIPLINE                                 | 1                                                           |
|                                            | 2920 NW                                                     |
| ELECTRICAL                                 | FIRST FLOOR REMODEL. NO WORK<br>TO BE DONE ON SECOND FLOOR. |
| REFER TO E-00 FOR ELECTRICAL GENERAL NOTES |                                                             |

VDES PROJECT #22D078

11/04/2022

SHEET

E-11

LIGHTING FLOOR PLAN

AN SCALE: 3/16" = 1'-0"