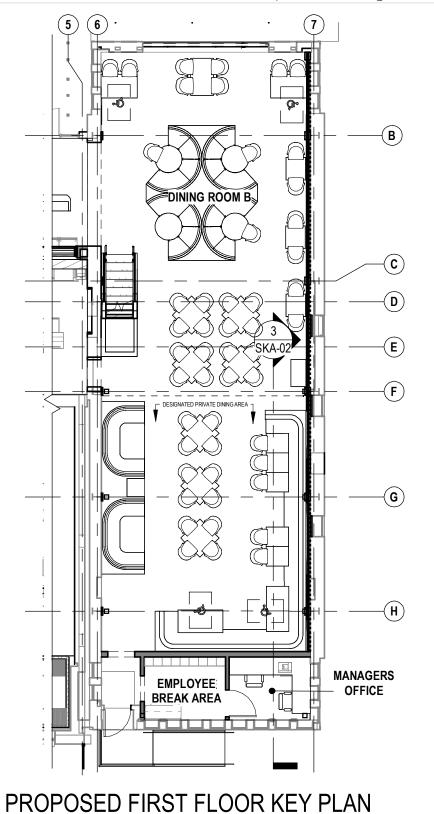

PROPOSED MEZZANINE WITHOUT ELEVATOR

MIAMI BEACH 850 COMMERCE ST MIAMI BEACH, FL 33139

|     |    |      |             | SCALE:<br>DATE:<br>DWN BY: | As indicated 02/17/25 Author |
|-----|----|------|-------------|----------------------------|------------------------------|
| NO. | BY | DATE | DESCRIPTION | CROSS RE                   |                              |