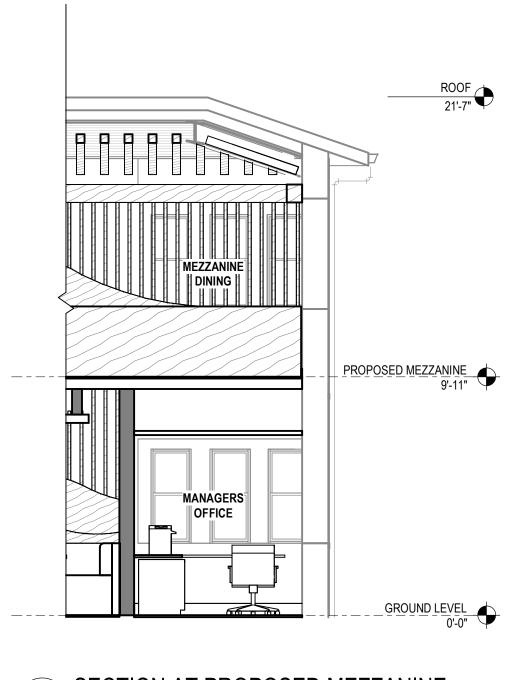

5 6  $\overline{(B)}$ **OPEN TO BELOW** 3 SKA-02  $\overline{\mathsf{G}}$ MEZZANINE

PROPOSED MEZZANINE KEY PLAN 3/32" = 1'-0"

SECTION AT PROPOSED MEZZANINE 1/4" = 1'-0"