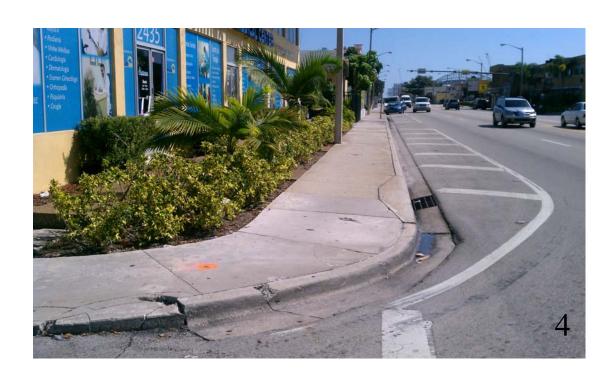

Issue

1: SECTION 11-4.3.2(1) AT LEAST ONE

ACCESSIBLE POUTE WHAIN THE BOUNDARY
OF THE SITE SHAW BE PROUDED FROM
PUBLIC TRANSPORTATION STOPS, ACCESSIBLE
PARKING, AND ACCESSIBLE PASSANGER LOADING
ZONES, AND PUBLIC STREETS OR SIDEWALKS
TO THE ACCESSIBLE BUILDING ENTRANCE