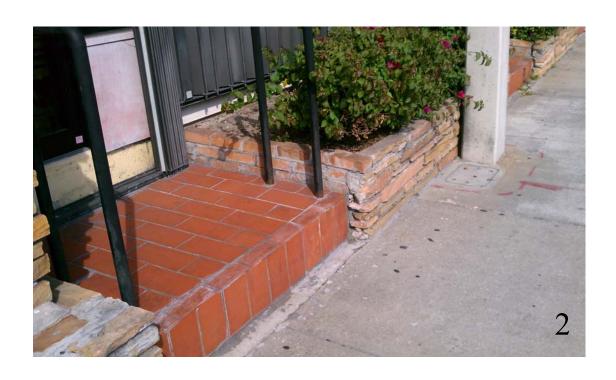

IN A 14-6 WIDE BAP, SINCE THERE IS ONLY A 4
DISTANCE FROM PROPERTY LINE TO ENTRANCE
WALL THIS RAMP WOULD NEED TO BE BUT MISHOE
THE EVENT FOR THE WAIVED. Please reference the applicable section of Florida
law. Only Florida-specific accessibility requirements may be waived. EXAMBITS# 5,#6 &#7

IT WOULD BE VERT DIFFICULT TO ACCOMODATE A 18 RAMP IN A 14-6" CLR BAY. THE ONLY PEASIBLE SOUTION WOULD BE A LIFT WATCH WOULD REQUIRE ARTIAL DEMOUTED OF THE STOREFRONT SINCE THERE IS ONLY

| 5021                                                                                                                                                                                                                                                                                                                                                                                                           |
|----------------------------------------------------------------------------------------------------------------------------------------------------------------------------------------------------------------------------------------------------------------------------------------------------------------------------------------------------------------------------------------------------------------|
| 4 BETWEEN STREET & FRONT PROPERTY. THIS WOULD                                                                                                                                                                                                                                                                                                                                                                  |
| 4 BETWEEN STREET & FRONT PROPERTY. THIS WOULD BE PER BAY, (REFER TO AMACHED SKETCHES)                                                                                                                                                                                                                                                                                                                          |
| 9. Provide documented cost estimates for each portion of the waiver request and identify any additional supporting data which may affect the cost estimates. For example, for vertical accessibility, the lowest documented cost of an elevator, ramp, lift or other method of providing vertical accessibility should be provided, documented by quotations or bids from at least two vendors or contractors. |
| a. ONLY OUE WAIVER IS BEING REQUESTED                                                                                                                                                                                                                                                                                                                                                                          |
| FOR BAY ADDRESS 2407 NW 7 ST ENTRALET                                                                                                                                                                                                                                                                                                                                                                          |
| b                                                                                                                                                                                                                                                                                                                                                                                                              |
|                                                                                                                                                                                                                                                                                                                                                                                                                |
| c                                                                                                                                                                                                                                                                                                                                                                                                              |
|                                                                                                                                                                                                                                                                                                                                                                                                                |
| 10. Licensed Design Professional: Where a licensed design professional has designed the project, his or her comments MUST be included and certified by signature and affixing of his or her professional seal. The comments must include the reason(s) why the waiver is necessary.                                                                                                                            |
|                                                                                                                                                                                                                                                                                                                                                                                                                |
| Signature Pents AR 00 11674 Printed Name                                                                                                                                                                                                                                                                                                                                                                       |
| Phone number 305-642.9494 EXT 112                                                                                                                                                                                                                                                                                                                                                                              |