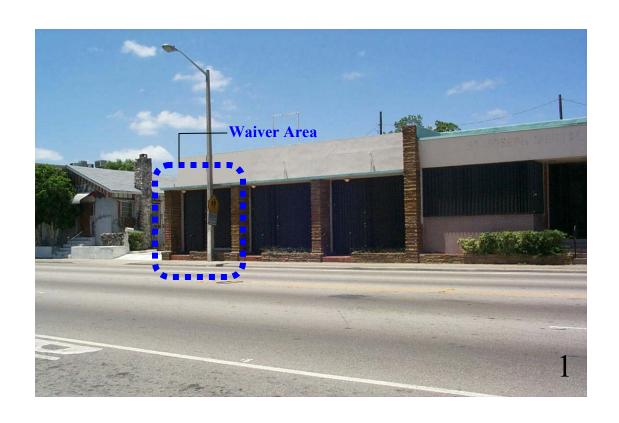

IN A 14-6 WIDE BAP, SINCE THERE IS ONLY A 4
DISTANCE FROM PROPERTY LINE TO ENTRANCE
WALL THIS RAMP WOULD NEED TO BE BUT MISHOE
THE EVENT FOR THE WAIVED. Please reference the applicable section of Florida
law. Only Florida-specific accessibility requirements may be waived. EXAMBITS# 5,#6 &#7

Issue

1: SECTION 11-4.3.2(1) AT LEAST ONE

ACCESSIBLE POUTE WHAIN THE BOUNDARY
OF THE SITE SHAW BE PROUDED FROM
PUBLIC TRANSPORTATION STOPS, ACCESSIBLE
PARKING, AND ACCESSIBLE PASSANGER LOADING
ZONES, AND PUBLIC STREETS OR SIDEWALKS
TO THE ACCESSIBLE BUILDING ENTRANCE

IT WOULD BE VERT DIFFICULT TO ACCOMODATE A 18 RAMP IN A 14-6" CLR BAY. THE ONLY PEASIBLE SOUTION WOULD BE A LIFT WATCH WOULD REQUIRE ARTIAL DEMOUTED OF THE STOREFRONT SINCE THERE IS ONLY

| 5021                                                                                                                                                                                                                                                                                                                                                                                                           |
|----------------------------------------------------------------------------------------------------------------------------------------------------------------------------------------------------------------------------------------------------------------------------------------------------------------------------------------------------------------------------------------------------------------|
| 4 BETWEEN STREET & FRONT PROPERTY. THIS WOULD                                                                                                                                                                                                                                                                                                                                                                  |
| 4 BETWEEN STREET & FRONT PROPERTY. THIS WOULD BE PER BAY, (REFER TO AMACHED SKETCHES)                                                                                                                                                                                                                                                                                                                          |
| 9. Provide documented cost estimates for each portion of the waiver request and identify any additional supporting data which may affect the cost estimates. For example, for vertical accessibility, the lowest documented cost of an elevator, ramp, lift or other method of providing vertical accessibility should be provided, documented by quotations or bids from at least two vendors or contractors. |
| a. ONLY OUE WAIVER IS BEING REQUESTED                                                                                                                                                                                                                                                                                                                                                                          |
| FOR BAY ADDRESS 2407 NW 7 ST ENTRALET                                                                                                                                                                                                                                                                                                                                                                          |
| b                                                                                                                                                                                                                                                                                                                                                                                                              |
|                                                                                                                                                                                                                                                                                                                                                                                                                |
| c                                                                                                                                                                                                                                                                                                                                                                                                              |
|                                                                                                                                                                                                                                                                                                                                                                                                                |
| 10. Licensed Design Professional: Where a licensed design professional has designed the project, his or her comments MUST be included and certified by signature and affixing of his or her professional seal. The comments must include the reason(s) why the waiver is necessary.                                                                                                                            |
|                                                                                                                                                                                                                                                                                                                                                                                                                |
| Signature Pents AR 00 11674 Printed Name                                                                                                                                                                                                                                                                                                                                                                       |
| Phone number 305-642.9494 EXT 112                                                                                                                                                                                                                                                                                                                                                                              |