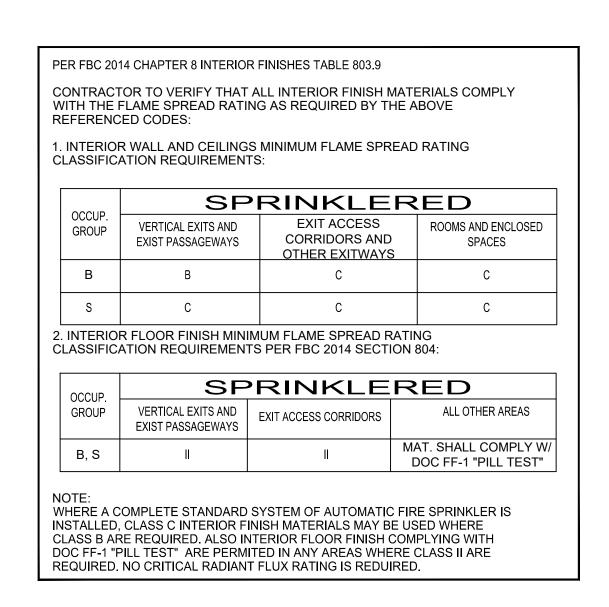

#### THERMAL- AND SOUND-INSULATING MATERIALS NOTE

INSULATING MATERIALS, WHERE CONCEALED AS INSTALLED SHALL HAVE A FLAME SPREAD INDEX OF NOT MORE THAN 25 AND A SMOKE-DEVELOPED INDEX OF NOT MORE THAN 450.