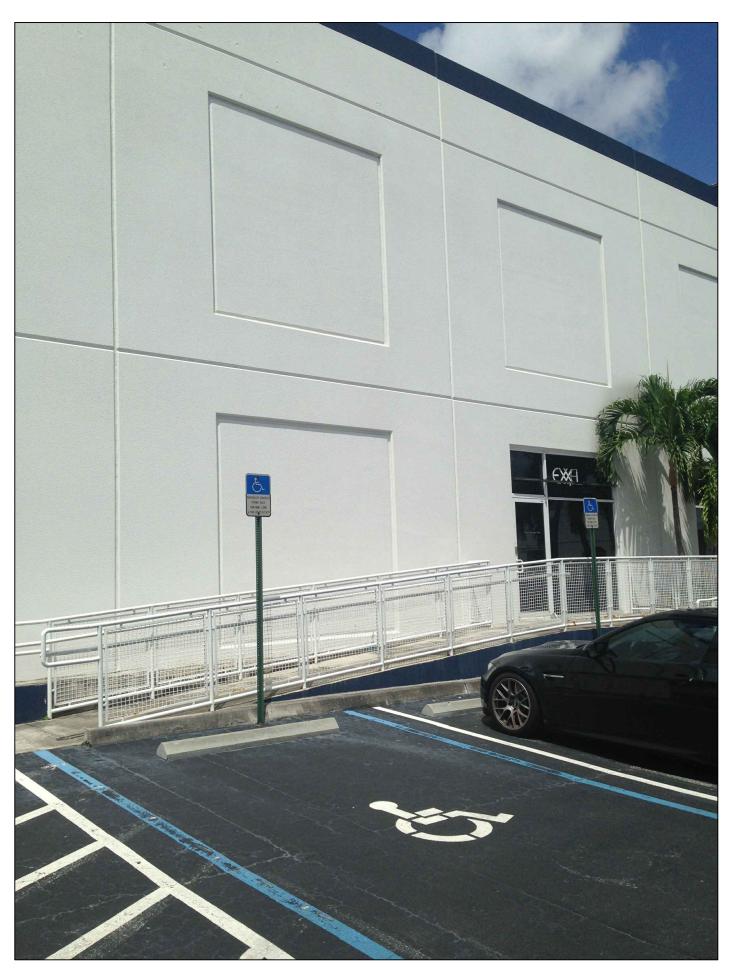

KROOM                         | ASSEMBLY            | 73         | 15 SF/PERSON NET               | 5                |
|                              | GROUND FLOOR CONFERENCE                        | ASSEMBLY            | 262        | 15 SF/PERSON NET               | 18               |
|                              | TOTAL GROUND FLOOR BUSINESS AREA               |                     | 1,485      | TOTAL<br>OCCUPANTS             | 38               |
|                              | TOTA                                           | 50                  |            |                                |                  |
|                              |                                                | 60                  |            |                                |                  |







#### **CODE CONFORMANCE**

ALL WORK IS DESIGNED TO CONFORM TO - FLORIDA BUILDING CODE (FBC) 5th EDITION 2014 - EXISTING BUILDING CODE (FBC) 5th EDITION 2014 - A.S.C.E. 7-10 -FLORIDA FIRE PREVENTION CODE - 5th EDITION (2014)

NFPA 1 FIRE CODE 2012 EDITION

NFPA 101 LIFE SAFETY CODE 2012 EDITION

#### SCOPE OF WORK

- INTERIOR TENANT IMPROVEMENT

PREVIOUS OCCUPANCY:

### **BUILDING CLASSIFICATION DATA**

CLASS OF REHABILITATION: PER NFPA 101 CHAPTER 43 RECONSTRUCTION (GROUND FLOOR) ADDITION (MEZZ LEVEL)

GROUP "B" BUSINESS GROUP "S-1" MODERATE HAZARD STORAGE USE: SALES OF ELECTRONICS

PROPOSED OCCUPANCY CLASSIFICATION:

GROUP "B" BUSINESS GROUP "S-1" USE: INTERNATIONAL COURIER WITH

STORAGE WAREHOUSE

OCCUPANCY CLASSIFICATION:

MIXED USE UN-SEPARATED (PER FBC 508.3.1) MIXED OCCUPANCY NFPA