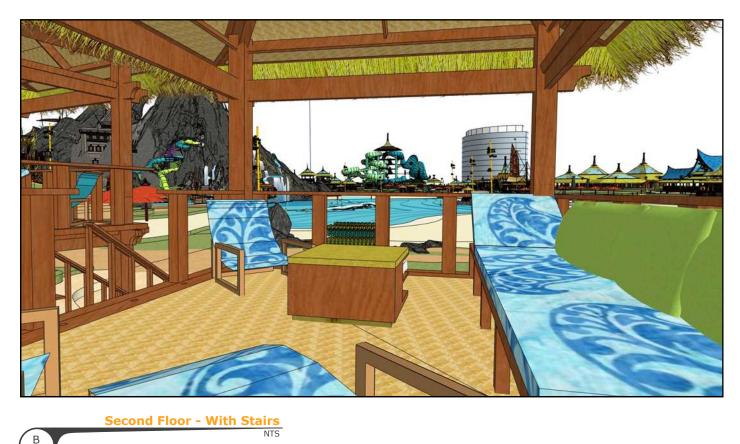

Project: 533 12.05.2016

NTS

Scale:

Drawing Title: Cabana CA18 Two Story Sheet:

10

First Floor - With Stairs

1000 Universal Studios Plaza
Orlando. Florida 32819

TM & 2016 Universal Studios. All rights reserved. This document is the product of intensive creative efforts and contains confidential trade secret information belonging to Universal Studios City Studios LLC. Unauthorized release of material contained in this document could be extremely damaging to Universal Studios. No disclosure, distribution or reproduction of this material may be make without prior written authorization from Universal Studios. Unauthorized use, disclosure, dissemination or duplication of any of the information contained herein may result in liability under applicable law.