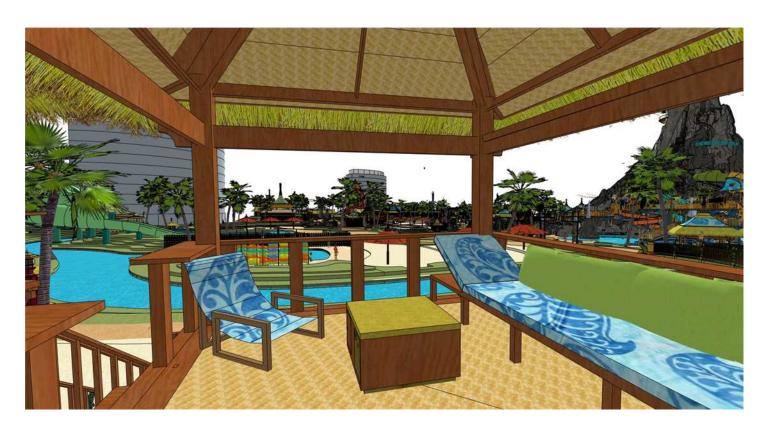

Project: 533 12.05.2016

NTS

Scale:

Drawing Title: Cabana CA18 Two Story Sheet:

10

First Floor - With Stairs

1000 Universal Studios Plaza
Orlando. Florida 32819

TM & 2016 Universal Studios. All rights reserved. This document is the product of intensive creative efforts and contains confidential trade secret information belonging to Universal Studios City Studios LLC. Unauthorized release of material contained in this document could be extremely damaging to Universal Studios. No disclosure, distribution or reproduction of this material may be make without prior written authorization from Universal Studios. Unauthorized use, disclosure, dissemination or duplication of any of the information contained herein may result in liability under applicable law.