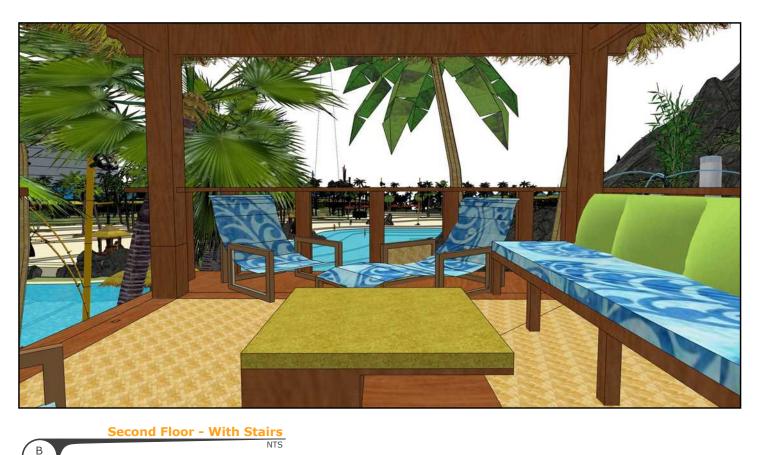

Project: 533 12.05.2016

NTS

Scale:

Drawing Title: Cabana CA18 Two Story Sheet:

10

First Floor - With Stairs

1000 Universal Studios Plaza
Orlando. Florida 32819

TM & 2016 Universal Studios. All rights reserved. This document is the product of intensive creative efforts and contains confidential trade secret information belonging to Universal Studios City Studios LLC. Unauthorized release of material contained in this document could be extremely damaging to Universal Studios. No disclosure, distribution or reproduction of this material may be make without prior written authorization from Universal Studios. Unauthorized use, disclosure, dissemination or duplication of any of the information contained herein may result in liability under applicable law.