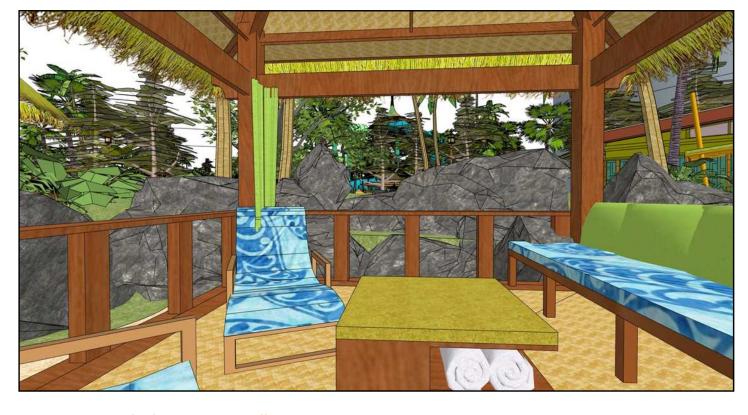

Project: 533

12.05.2016

Scale: NTS

Drawing Title: Cabana CA6 ADA Single Story Sheet:

3

Back View - With Stairs

1000 Universal Studios Plaza
Orlando. Florida 32819

TM & 2016 Universal Studios. All rights reserved. This document is the product of intensive creative efforts and contains confidential trade secret information belonging to Universal Studios City Studios LLC. Unauthorized release of material contained in this document could be extremely damaging to Universal Studios. No disclosure, distribution or reproduction of this material may be make without prior written authorization from Universal Studios. Unauthorized use, disclosure, dissemination or duplication of any of the information contained herein may result in liability under applicable law.