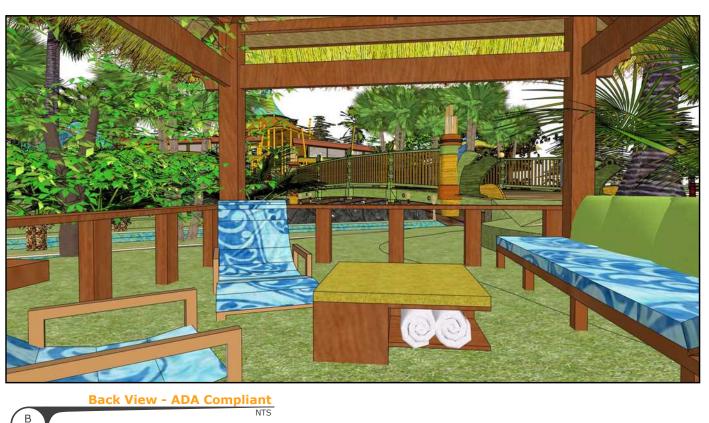

Project: 533

12.05.2016

Scale: NTS

Drawing Title: Cabana CA6 ADA Single Story Sheet:

3

Back View - With Stairs

1000 Universal Studios Plaza
Orlando. Florida 32819

TM & 2016 Universal Studios. All rights reserved. This document is the product of intensive creative efforts and contains confidential trade secret information belonging to Universal Studios City Studios LLC. Unauthorized release of material contained in this document could be extremely damaging to Universal Studios. No disclosure, distribution or reproduction of this material may be make without prior written authorization from Universal Studios. Unauthorized use, disclosure, dissemination or duplication of any of the information contained herein may result in liability under applicable law.