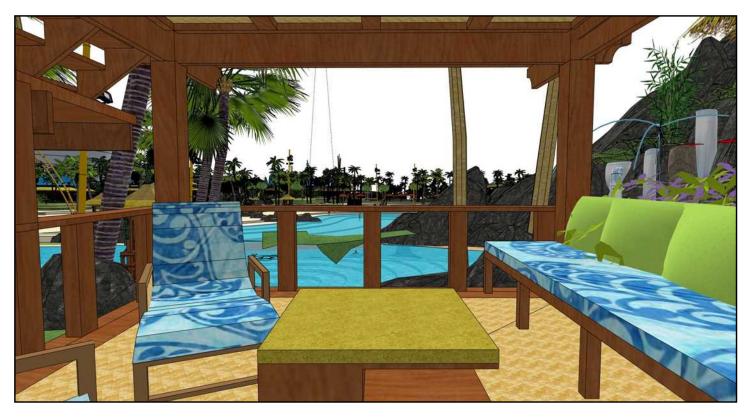

Project: 533 12.05.2016

NTS

Scale:

Drawing Title: Cabana CA18 Two Story Sheet:

10

First Floor - With Stairs

1000 Universal Studios Plaza
Orlando. Florida 32819

TM & 2016 Universal Studios. All rights reserved. This document is the product of intensive creative efforts and contains confidential trade secret information belonging to Universal Studios City Studios LLC. Unauthorized release of material contained in this document could be extremely damaging to Universal Studios. No disclosure, distribution or reproduction of this material may be make without prior written authorization from Universal Studios. Unauthorized use, disclosure, dissemination or duplication of any of the information contained herein may result in liability under applicable law.