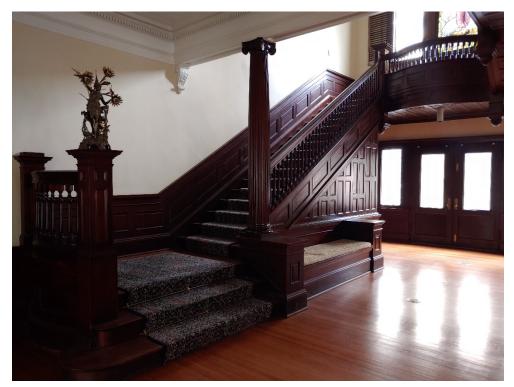

## 2. <u>Interior Stairs</u>

Photo 5 –
Grand Staircase
Connecting Levels 1
and 2

Photo 6 – Secondary Internal Stair connecting levels 1 to 2

Photo 7 – Secondary Internal Stair – Connecting Level 2 to Attic