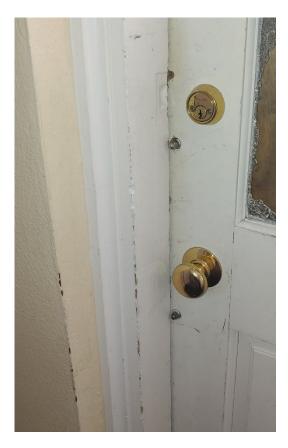

Photo 18 – Existing North Facade

Photo 19 – Existing door hardware at south entrance

Photo 20 – Internal Stair connecting to Basement, added 1981