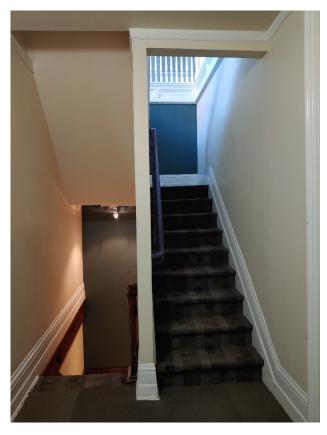

## 2. <u>Interior Stairs</u>

Photo 5 –
Grand Staircase
Connecting Levels 1
and 2

Photo 6 – Secondary Internal Stair connecting levels 1 to 2

Photo 7 – Secondary Internal Stair – Connecting Level 2 to Attic

Photo 8 – Secondary Internal Stair – View from Attic