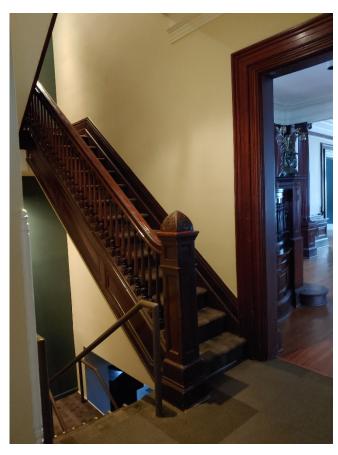

## 2. <u>Interior Stairs</u>

Photo 5 –
Grand Staircase
Connecting Levels 1
and 2

Photo 6 – Secondary Internal Stair connecting levels 1 to 2

Photo 7 – Secondary Internal Stair – Connecting Level 2 to Attic