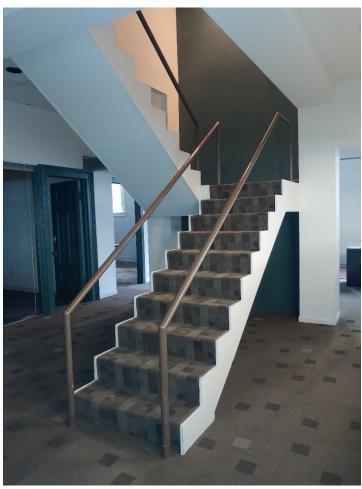

## 2. <u>Interior Stairs</u>

Photo 5 –
Grand Staircase
Connecting Levels 1
and 2

Photo 6 – Secondary Internal Stair connecting levels 1 to 2

Photo 7 – Secondary Internal Stair – Connecting Level 2 to Attic

Photo 8 – Secondary Internal Stair – View from Attic