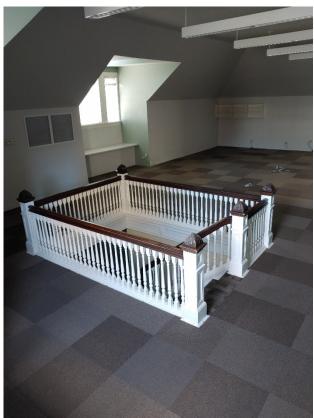

## Exhibit B - Porter Mansion Photographs

## 1. Exterior Images for Entries



Photo 1 - Existing front Entry 2020



Photo 2 – Front Entry 1981



Photo 3 – Current South Elevation 2020



Photo 4 – Existing South Rear Entry

## 2. <u>Interior Stairs</u>



Photo 5 –
Grand Staircase
Connecting Levels 1
and 2



Photo 6 – Secondary Internal Stair connecting levels 1 to 2



Photo 7 – Secondary Internal Stair – Connecting Level 2 to Attic



Photo 8 – Secondary Internal Stair – View from Attic

## 3. Existing Restrooms



Photo 9 – Women's Restroom Level 1 – Non-Ada Compliant



Photo 10 – Men's Restrooms Level 1 Non-Ada Compliant



Photo 11 – Level 2 Water Cooler Non-Ada Compliant



Photo 12 – Level 2 Men's Restrooms Level 2 Does not have any Women's Restrooms



Photo 13 – Attic Level Women's Toilet Room



Photo 14 – Attic Men's Toilet Room



Photo 15 – Basement Level Men's Restroom Non-Ada Compliant



Photo 16 – Basement Level Women's Restroom Non-Ada Compliant



Photo 17 – Existing North Façade



Photo 18 – Existing North Facade



Photo 19 – Existing door hardware at south entrance



Photo 20 – Internal Stair connecting to Basement, added 1981