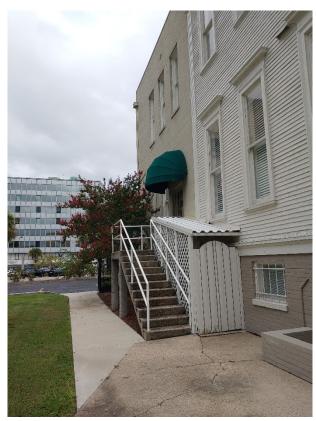

Photo 18 – Existing North Facade

Photo 19 – Existing door hardware at south entrance

Photo 20 – Internal Stair connecting to Basement, added 1981