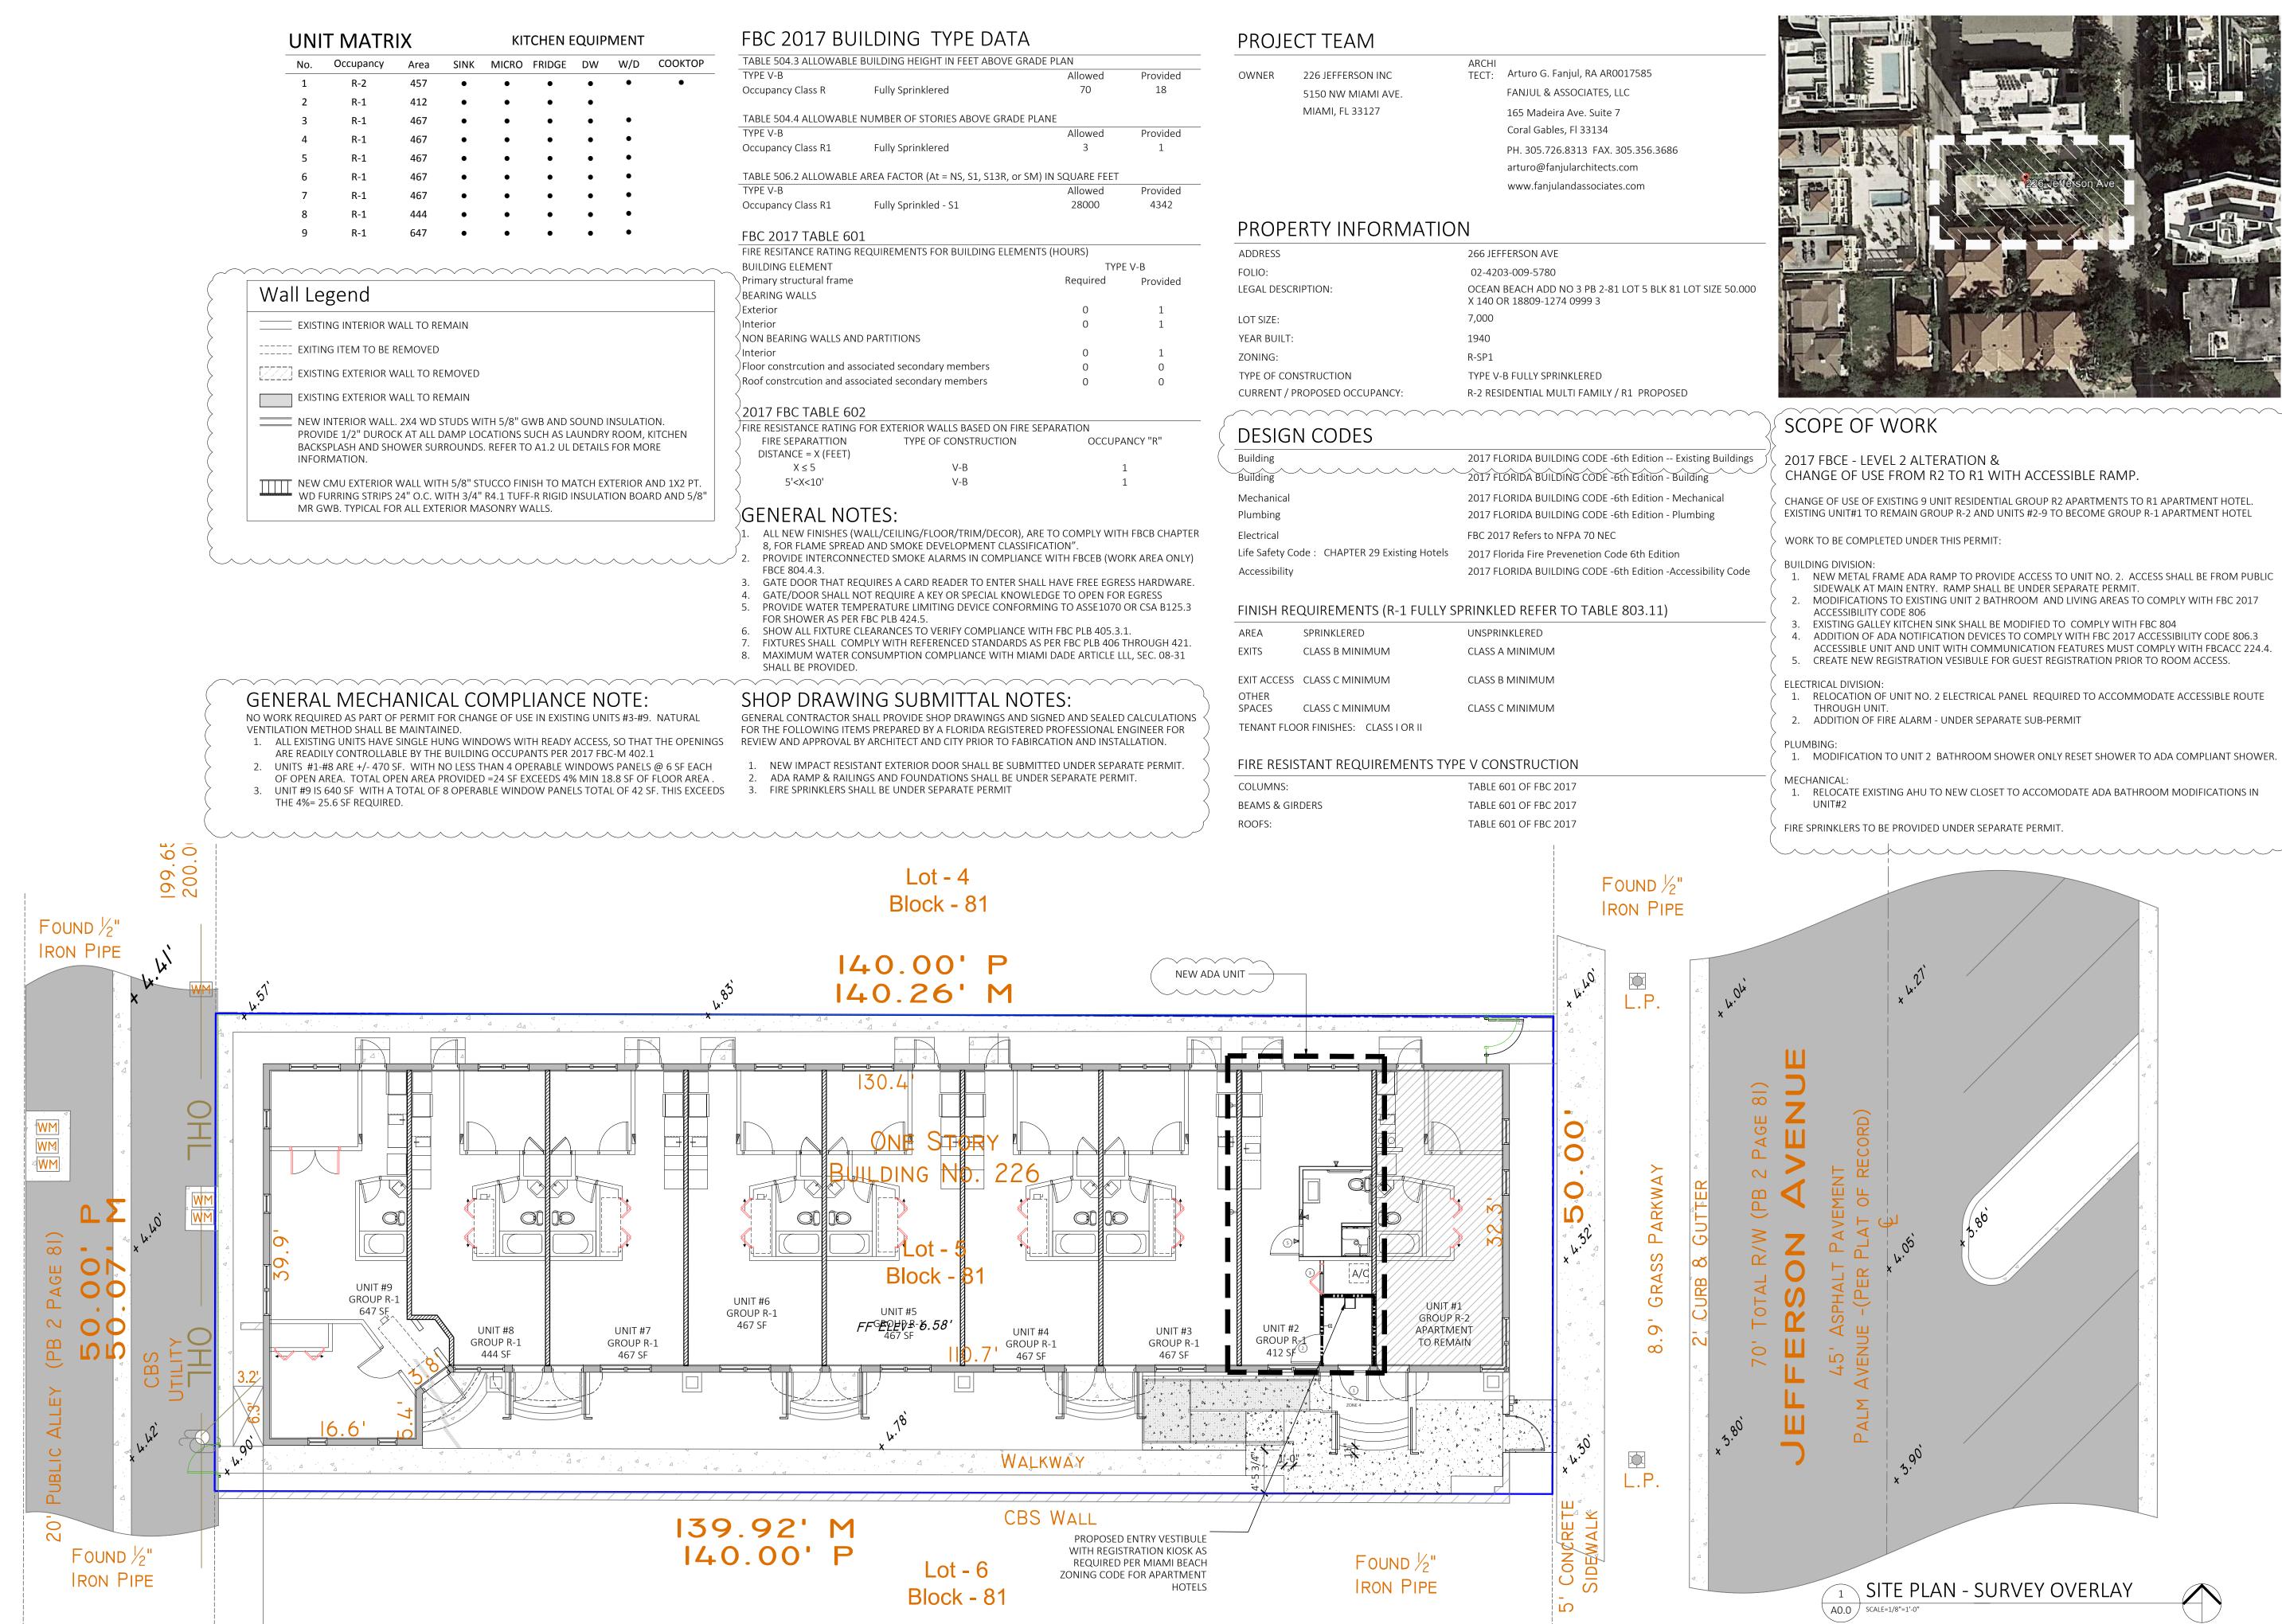

|                                    | 0 | T |
|------------------------------------|---|---|
|                                    | 0 | 1 |
| ALLS AND PARTITIONS                |   |   |
|                                    | 0 | 1 |
| n and associated secondary members | 0 | 0 |
| n and associated secondary members | 0 | 0 |
|                                    |   |   |

| E RATING FOR EX | XTERIOR WALLS BASED ON FIRE S | EPARATION     |
|-----------------|-------------------------------|---------------|
| ATTION          | TYPE OF CONSTRUCTION          | OCCUPANCY "R" |
| X (FEET)        |                               |               |
|                 | V-B                           | 1             |
| 0'              | V-B                           | 1             |
|                 |                               |               |

| AREA            | SPRINKLERED                | ι |
|-----------------|----------------------------|---|
| EXITS           | CLASS B MINIMUM            | C |
| EXIT ACCESS     | CLASS C MINIMUM            | C |
| OTHER<br>SPACES | CLASS C MINIMUM            | C |
| TENANT FLO      | OR FINISHES: CLASS I OR II |   |

| FANJUL & ASSOCIATES, LLC   ARCHITECTURE, PLANNING & INTERIOR DESIGN   AA26000725   ARTURO G. FANJUL, RA   PRESIDENT   165 MADEIRA AVE. SUITE 7                                                                                                                                                                                                                                                                                                                                                                                                                                                                                  |
|---------------------------------------------------------------------------------------------------------------------------------------------------------------------------------------------------------------------------------------------------------------------------------------------------------------------------------------------------------------------------------------------------------------------------------------------------------------------------------------------------------------------------------------------------------------------------------------------------------------------------------|
| Coral Gables, Florida33134                                                                                                                                                                                                                                                                                                                                                                                                                                                                                                                                                                                                      |
| PH. 305 726.8313<br>FAX 305 356.3686                                                                                                                                                                                                                                                                                                                                                                                                                                                                                                                                                                                            |
| arturo@fanjularchitects.com                                                                                                                                                                                                                                                                                                                                                                                                                                                                                                                                                                                                     |
| "A BETTER LIFE THROUGH DESIGN"                                                                                                                                                                                                                                                                                                                                                                                                                                                                                                                                                                                                  |
| ARTURO G. FANJUL AROO 17585<br>State of Florida Registered Architect                                                                                                                                                                                                                                                                                                                                                                                                                                                                                                                                                            |
| CONSTRUCTION DOCUMENTS FOR:<br>CHANGE OF USE<br>R2 TO R1<br>APARTMENT HOTEL<br>MPROVEMENTS<br>226 JEFFERSON AVENUE<br>MIAMI BEACH, FL 33139<br>FOLIO:02-4203-009-5780<br>COVER SHEET                                                                                                                                                                                                                                                                                                                                                                                                                                            |
| REVISION NO.                                                                                                                                                                                                                                                                                                                                                                                                                                                                                                                                                                                                                    |
| DATE: 3/15/2019<br>DATE: 3/15/2019<br>SCALE: AS NOTED<br>DRAWN: AGF<br>CHECKED: AGF<br>CHECKED: AGF<br>JOB NO. 18:0902<br>PERMIT NO.<br>NOWNERSHIP<br>OF THESE DOCUMENTS & SPECIFICATIONS AS<br>INSTRUMENTS OF SERVICE ARE AND SHALL REMAIN<br>THE PROPERTY OF THE ARCHITECT WHETHER THE<br>PROJECT THEY ARE MADE FOR IS EXECUTED OR NOT.<br>THE PROPERTY OF THE ARCHITECT WHETHER THE<br>PROJECT THEY ARE MADE FOR IS EXECUTED OR NOT.<br>THEY SHALL NOT BE USED BY OWNER OR OTHERS ON<br>OTHER PROJECTS OR FOR ADDITIONS TO THIS<br>PROJECT BY OTHERS, EXCEPT BY AGREEMENT IN<br>WRITING AND WITH APPROPRIATE COMPENSATION TO |
| WRITING AND WITH APPROPRIATE COMPENSATION TO<br>THE ARCHITECT.                                                                                                                                                                                                                                                                                                                                                                                                                                                                                                                                                                  |
| AO.O                                                                                                                                                                                                                                                                                                                                                                                                                                                                                                                                                                                                                            |
|                                                                                                                                                                                                                                                                                                                                                                                                                                                                                                                                                                                                                                 |