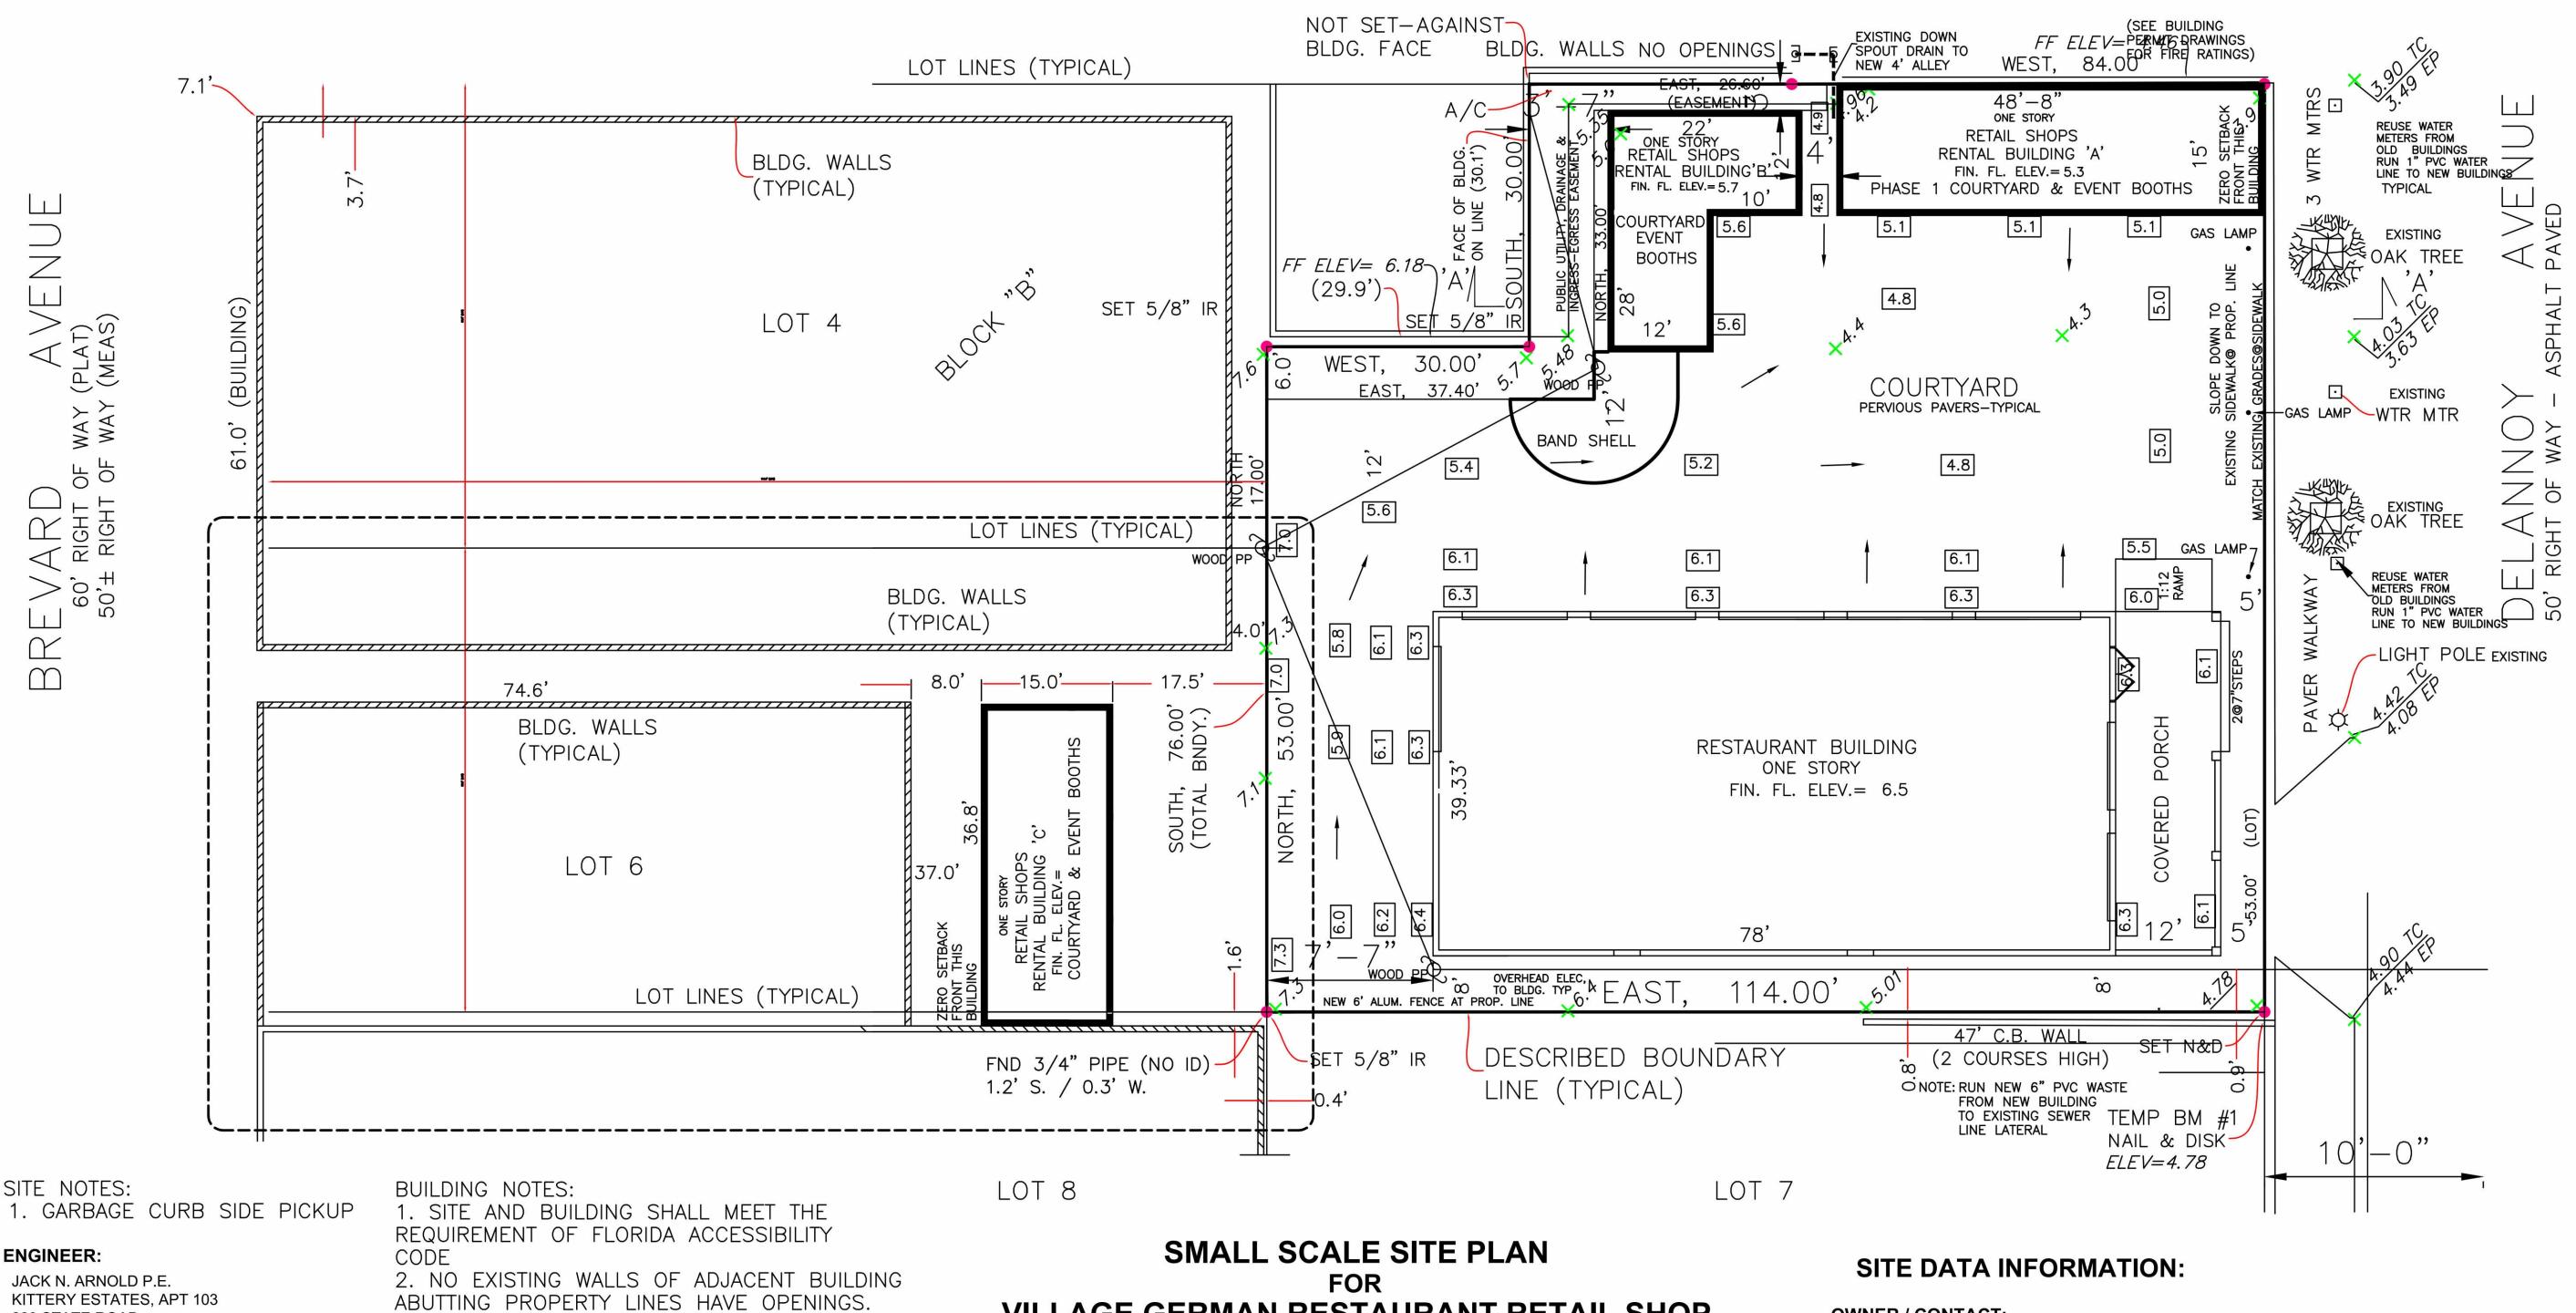

## **VILLAGE GERMAN RESTAURANT RETAIL SHOP BUILDING "C"**

XXX BREVARD AVE, COCOA VILLAGE FL

## OWNER / CONTACT:

- GENERAL STATEMENT .10 ACRE SITE THAT HAS ONE EXISTING SINGLE STORY RETAIL BUILDING ON IT. PROPOSE TO ADD A 551 SQ. FT. RETAIL BUILDING WITH 3 OPEN RETAIL BAYS / UNITS.
- ZONING:
- 3. BUILDING HEIGHT:
- 4. BUILDING SETBACKS:
- 5. BUILDING CONSTRUCTION:
- PARKING REQUIRED:
- 7. TOTAL SITE AREA:
- 8. TOTAL BUILDING AREAS:
- 9. FLOOR AREA RATIO:
- 10. IMPERVIOUS:
- 11. FLOORD ZONE X: