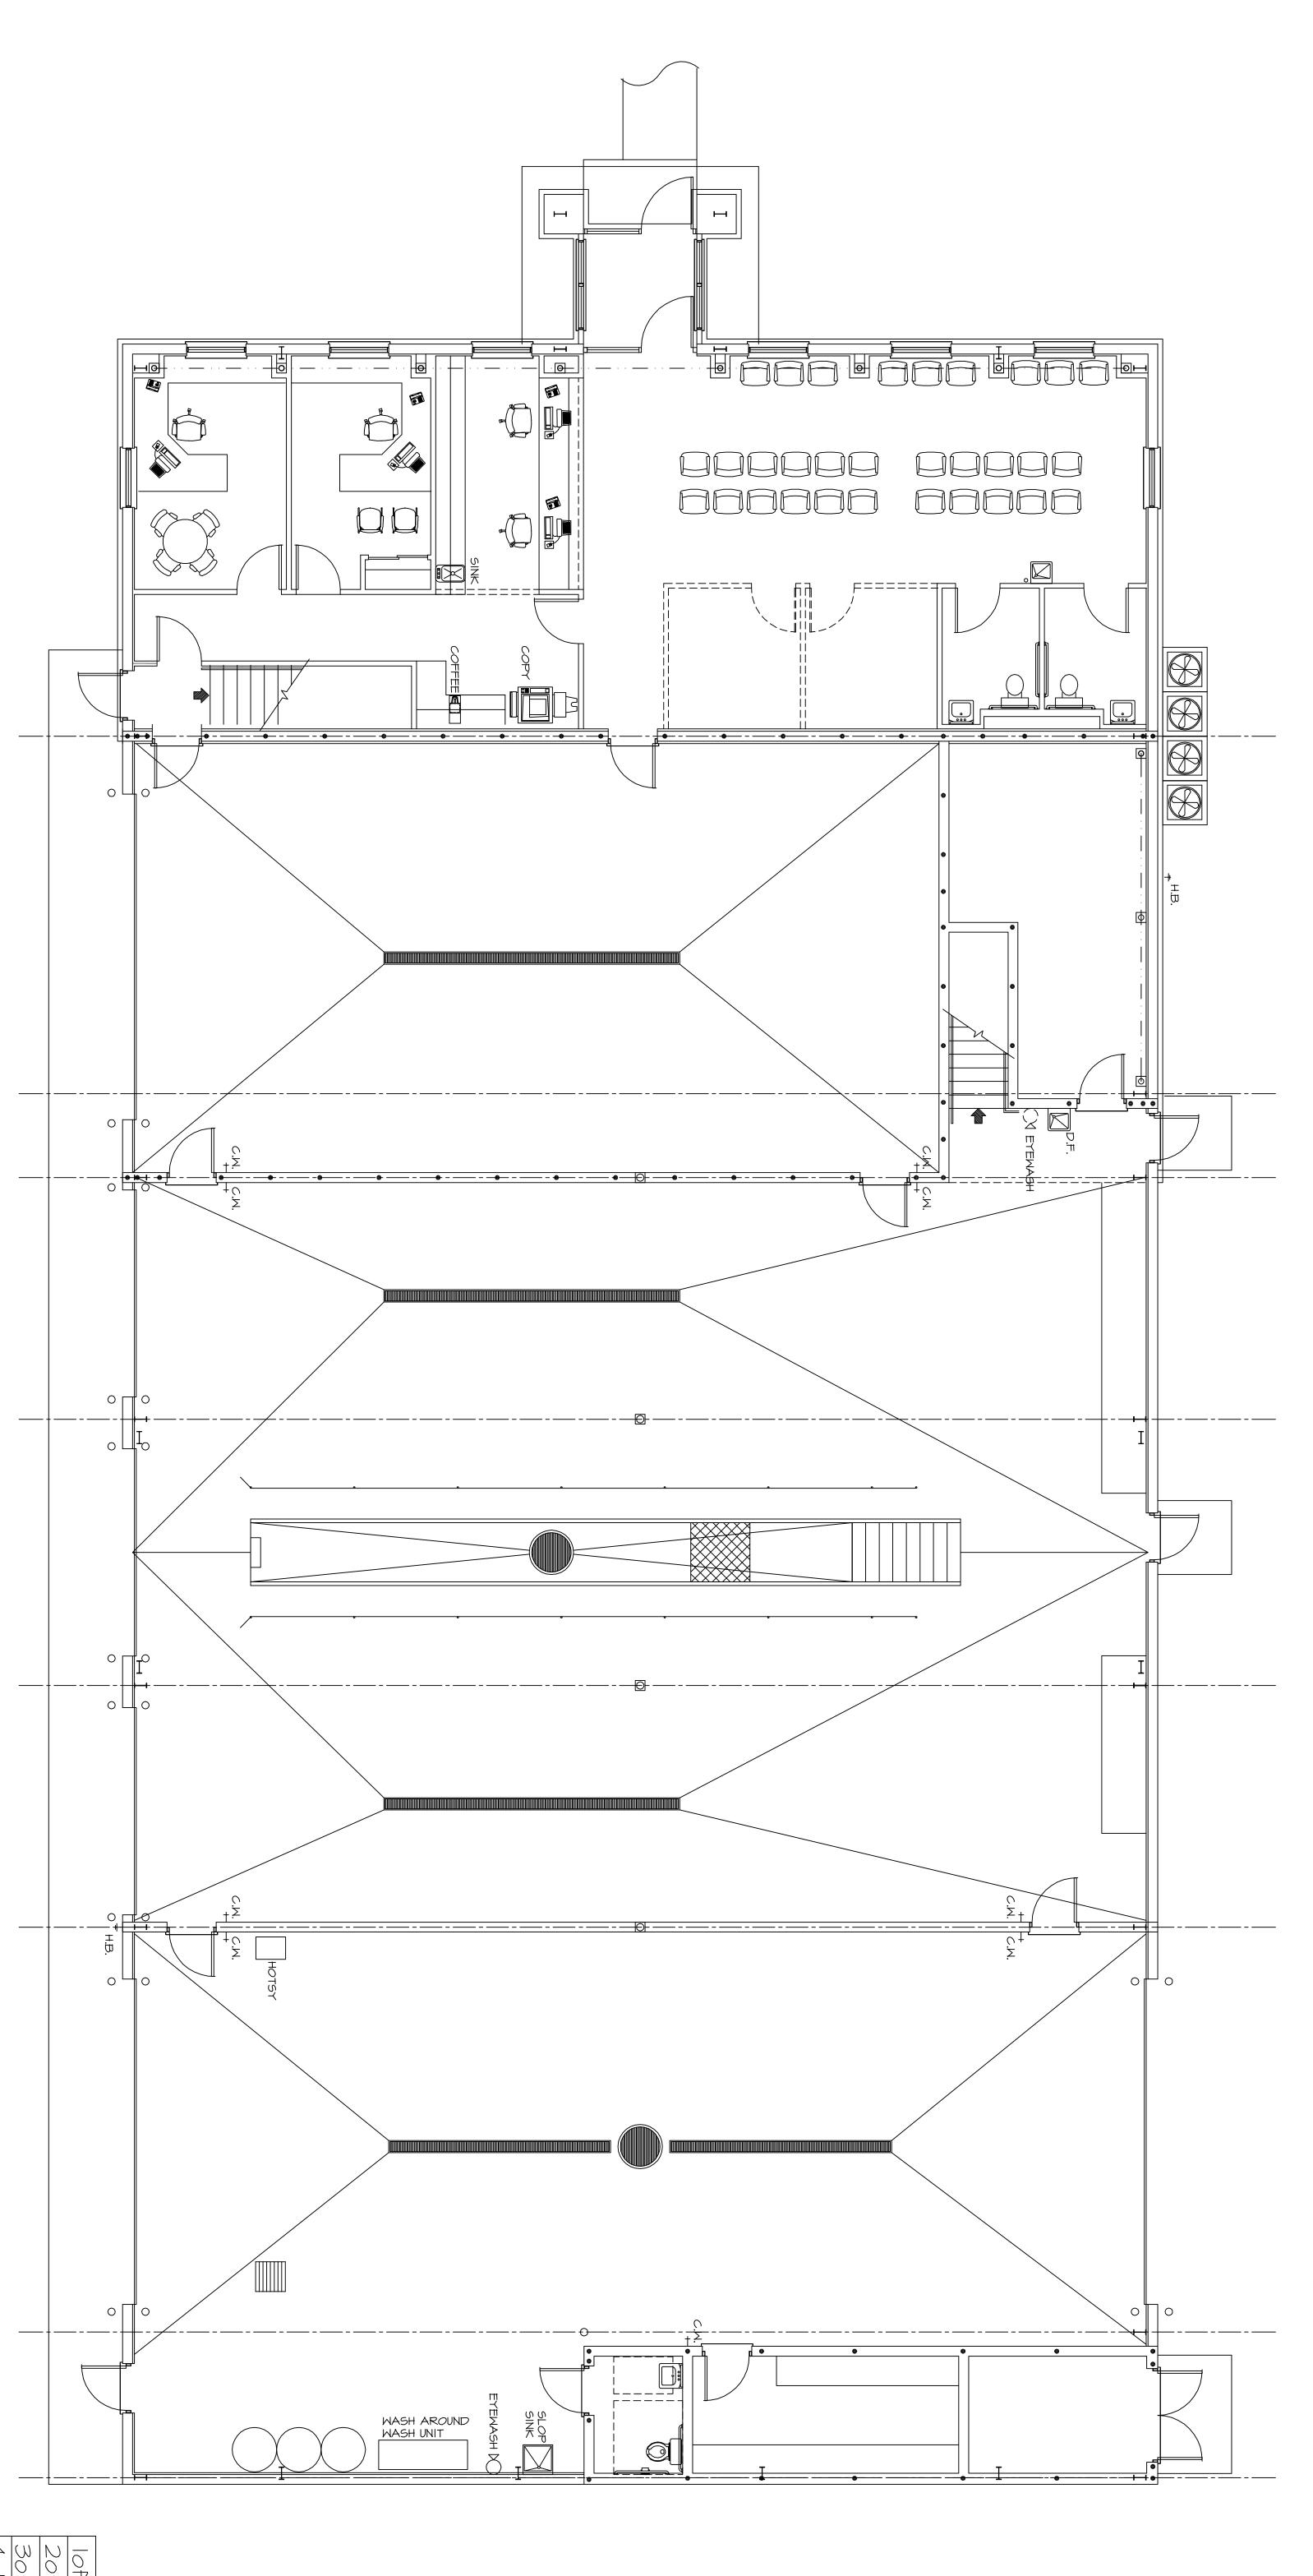

TYPE V "B" CONSTRUCTION
UNPROTECTED/SPRINKLED
FIRST FLOOR

OCCUPANCY - GROUP "B" BUISNESS
OCCUPANCY - 715 / 100 = 8 PERSONS
OCCUPANCY - 31 FIXED SEATS

OCCUPANCY - 340 / 300 = 2 PERSONS
OCCUPANCY - SERVICE BAY
OCCUPANCY - SERVICE BAY
OCCUPANCY - GROUP "B" BUISNESS
OCCUPANCY - GROUP "B" BUISNESS
OCCUPANCY - 438 / 100 = 5 PERSONS
OCCUPANCY - GROUP "S" STORAGE
OCCUPANCY - 1160 / 300 = 4 PERSONS
TOTAL OCCUPANCY

MAX. 2 STORIES
MAX. 14,000 sqft
200FT MAX TRAVEL / 20' DEAD END
LAV'S 1/80 = 6 LAV'S
FIXTURES 1/50 = 6 FIXTURES
MATER FOUNTAIN - 1
SERVICE SINK - 1

ATE 7-18-20
Revisions
ATE 8-9-20

FLEET MAINTENCE FACILITY BUILSING