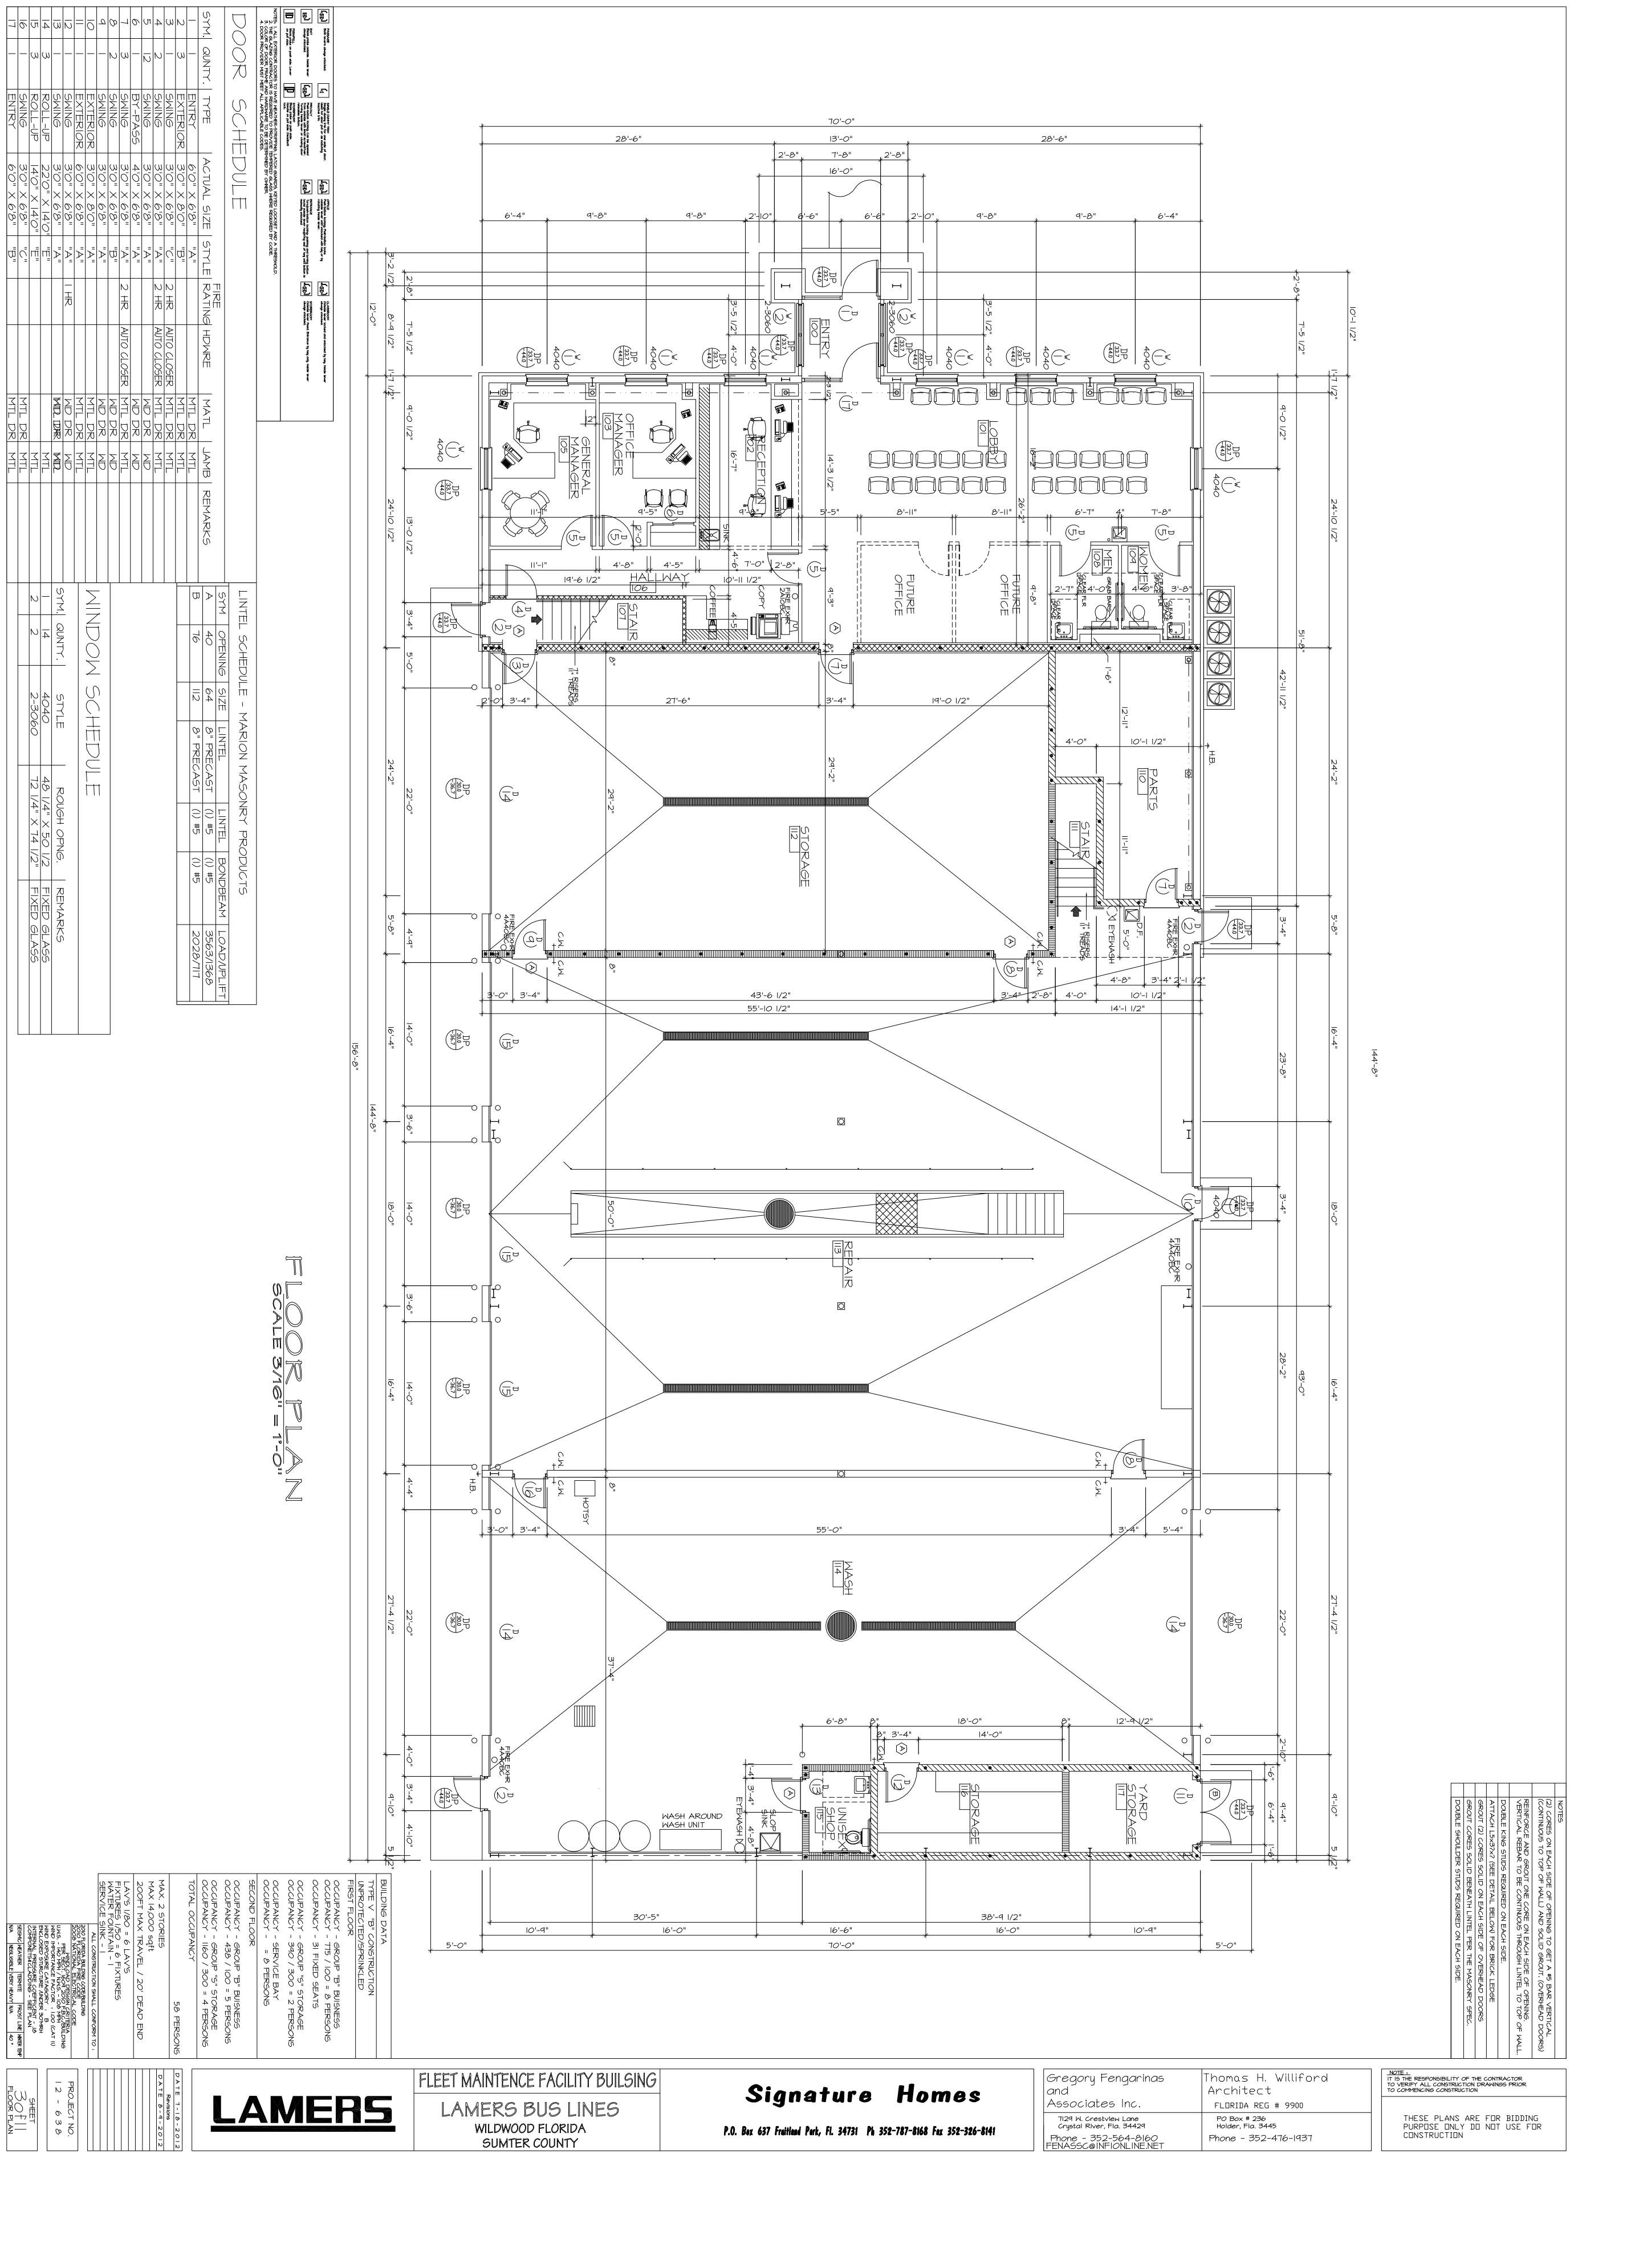

|                   | +        |
|-------------------|----------|
| MALL SECTION      | 100f11   |
| DETAILS           | 90f      |
| HVAC PLAN         | 80f      |
| ELECTRICAL PLA    | 70f      |
| FLOOR FRAMING PI  | 60f      |
| ELEVATIONS        | 50f      |
| 2nd FLOOR PLAI    | 40f      |
| FLOOR PLAN        | 30f      |
| PIT DRAINAGE PL   | 20f11    |
| FOUNDATION PL     | f        |
| TABLE OF CONTENTS | $\dashv$ |

TYPE V "B" CONSTRUCTION
UNPROTECTED/SPRINKLED
FIRST FLOOR

OCCUPANCY - GROUP "B" BUISNESS
OCCUPANCY - 715 / 100 = 8 PERSONS
OCCUPANCY - 31 FIXED SEATS

OCCUPANCY - 340 / 300 = 2 PERSONS
OCCUPANCY - SERVICE BAY
OCCUPANCY - SERVICE BAY
OCCUPANCY - GROUP "B" BUISNESS
OCCUPANCY - GROUP "B" BUISNESS
OCCUPANCY - 438 / 100 = 5 PERSONS
OCCUPANCY - GROUP "S" STORAGE
OCCUPANCY - 1160 / 300 = 4 PERSONS
TOTAL OCCUPANCY

MAX. 2 STORIES
MAX. 14,000 sqft
200FT MAX TRAVEL / 20' DEAD END
LAV'S 1/80 = 6 LAV'S
FIXTURES 1/50 = 6 FIXTURES
MATER FOUNTAIN - 1
SERVICE SINK - 1

ATE 7-18-20
Revisions
ATE 8-9-20

FLEET MAINTENCE FACILITY BUILSING