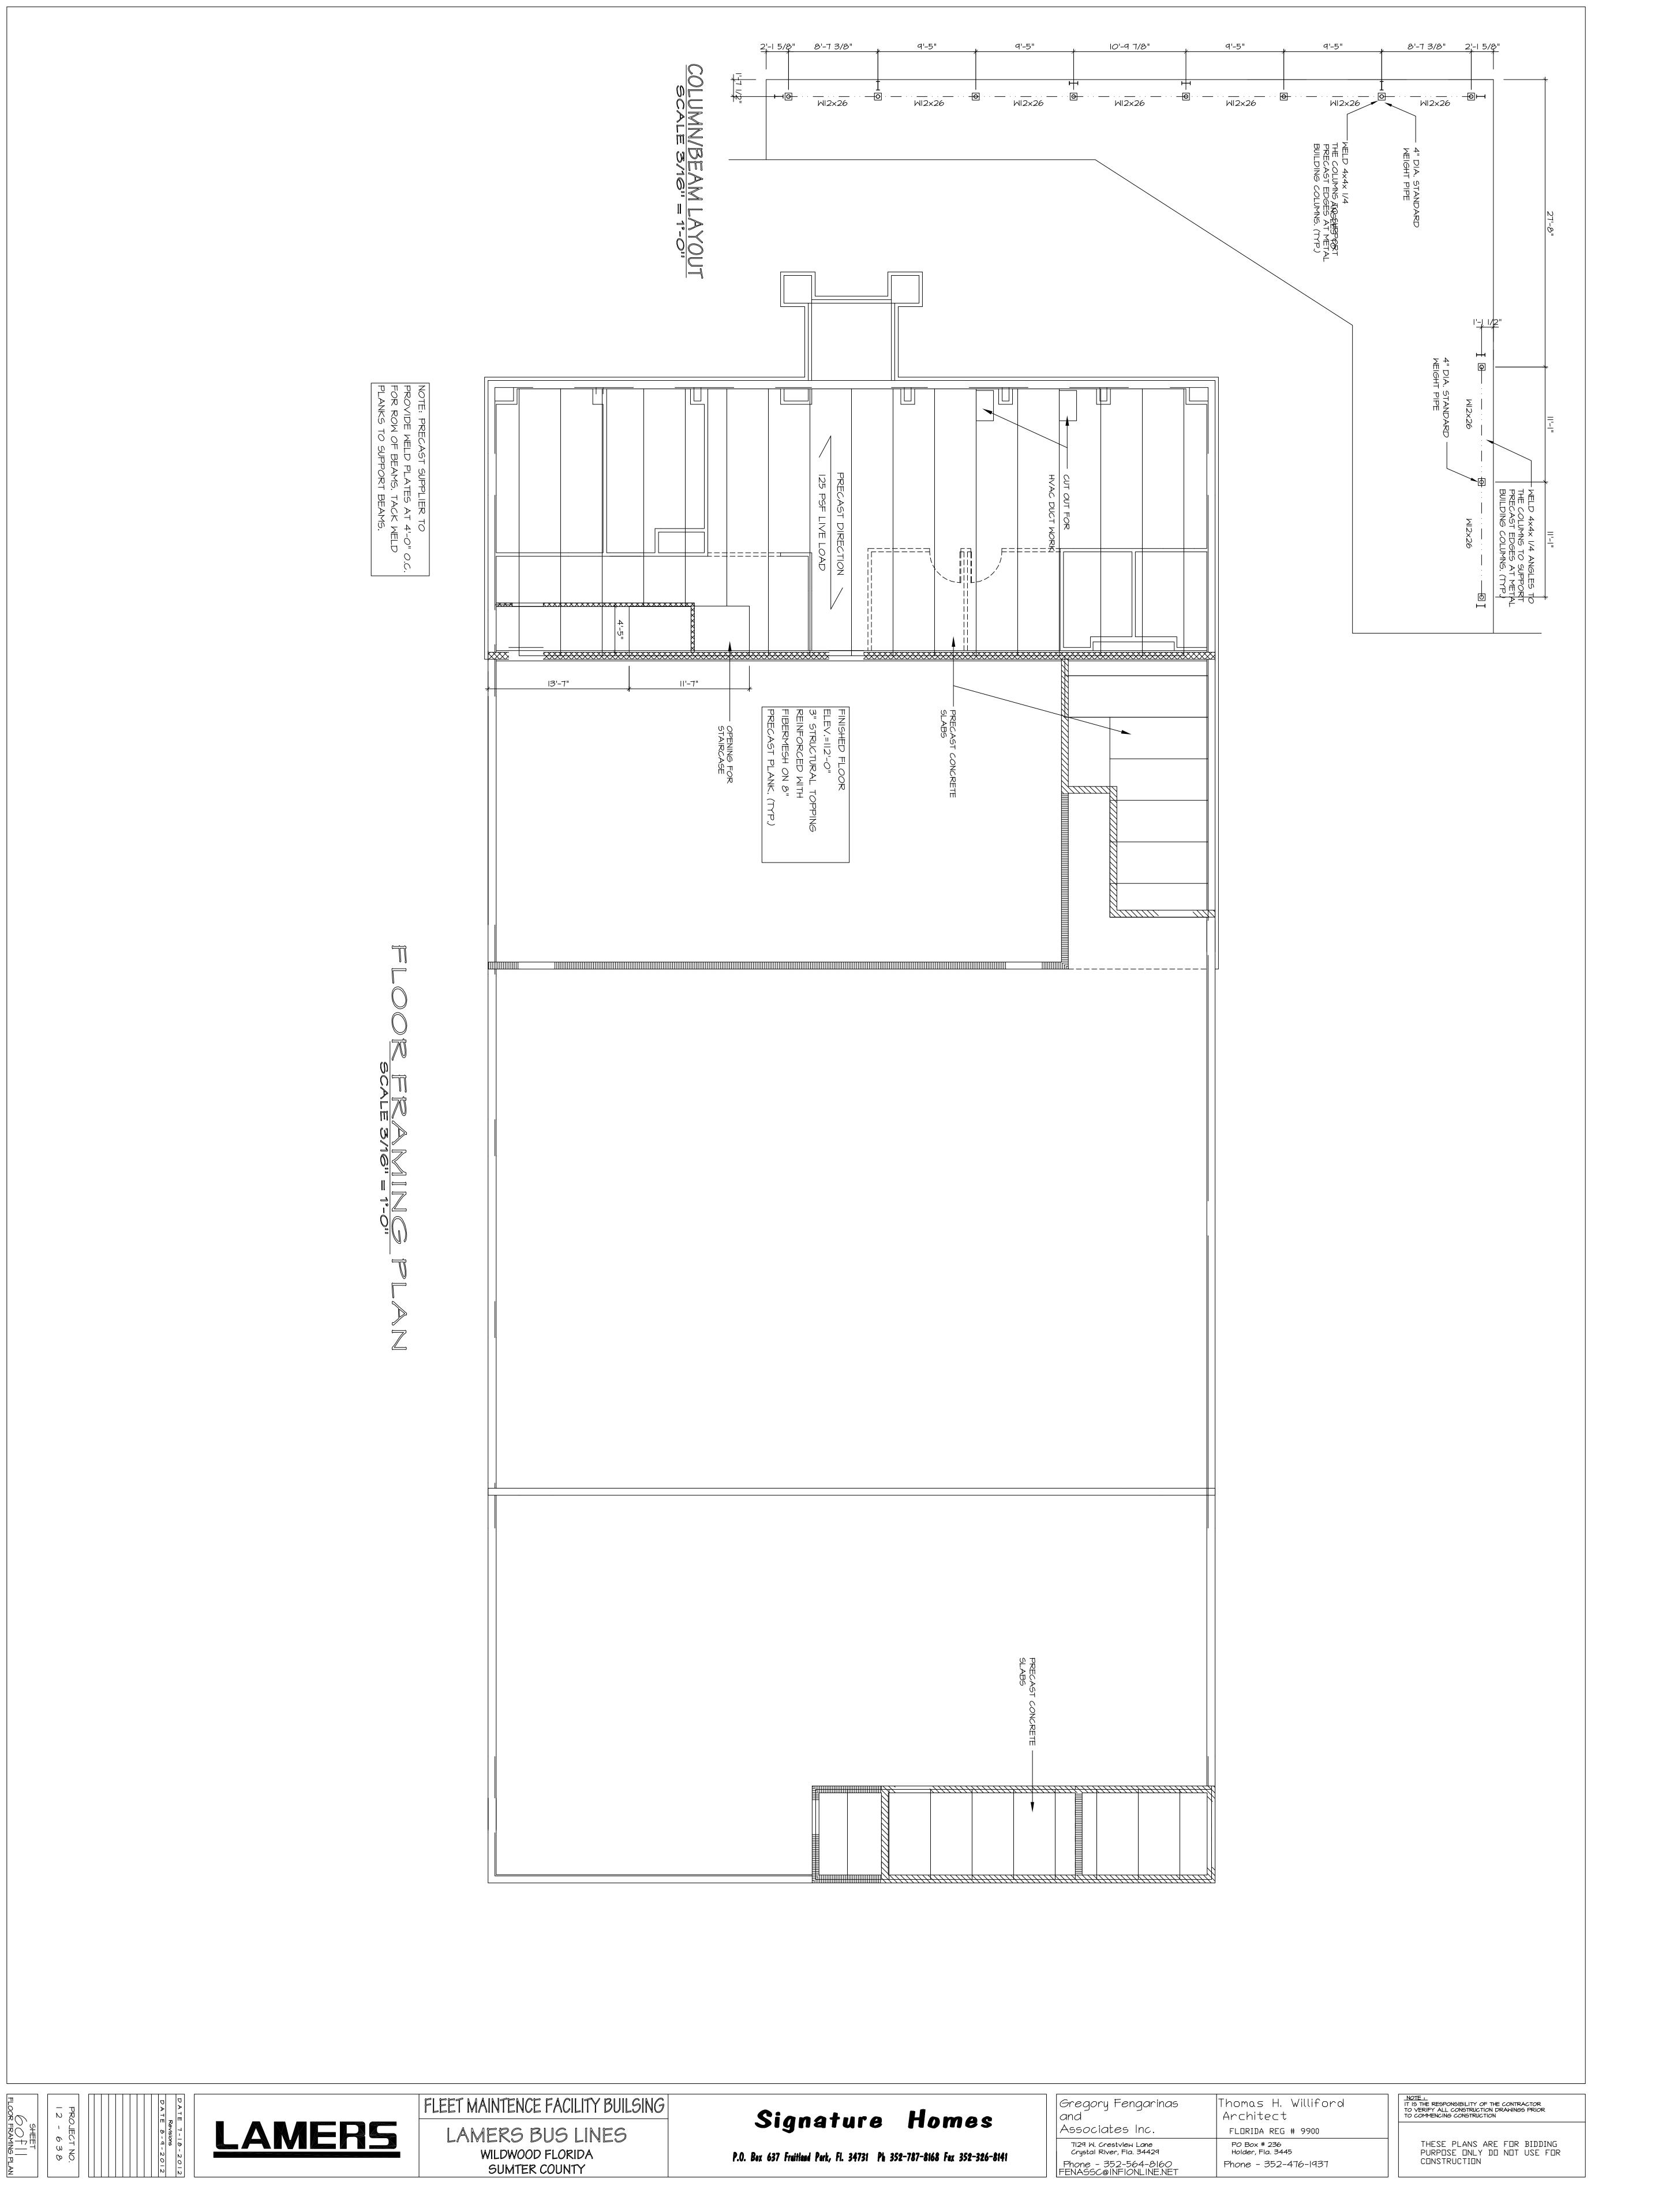

|                   | +        |
|-------------------|----------|
| MALL SECTION      | 100f11   |
| DETAILS           | 90f      |
| HVAC PLAN         | 80f      |
| ELECTRICAL PLA    | 70f      |
| FLOOR FRAMING PI  | 60f      |
| ELEVATIONS        | 50f      |
| 2nd FLOOR PLAI    | 40f      |
| FLOOR PLAN        | 30f      |
| PIT DRAINAGE PL   | 20f11    |
| FOUNDATION PL     | f        |
| TABLE OF CONTENTS | $\dashv$ |