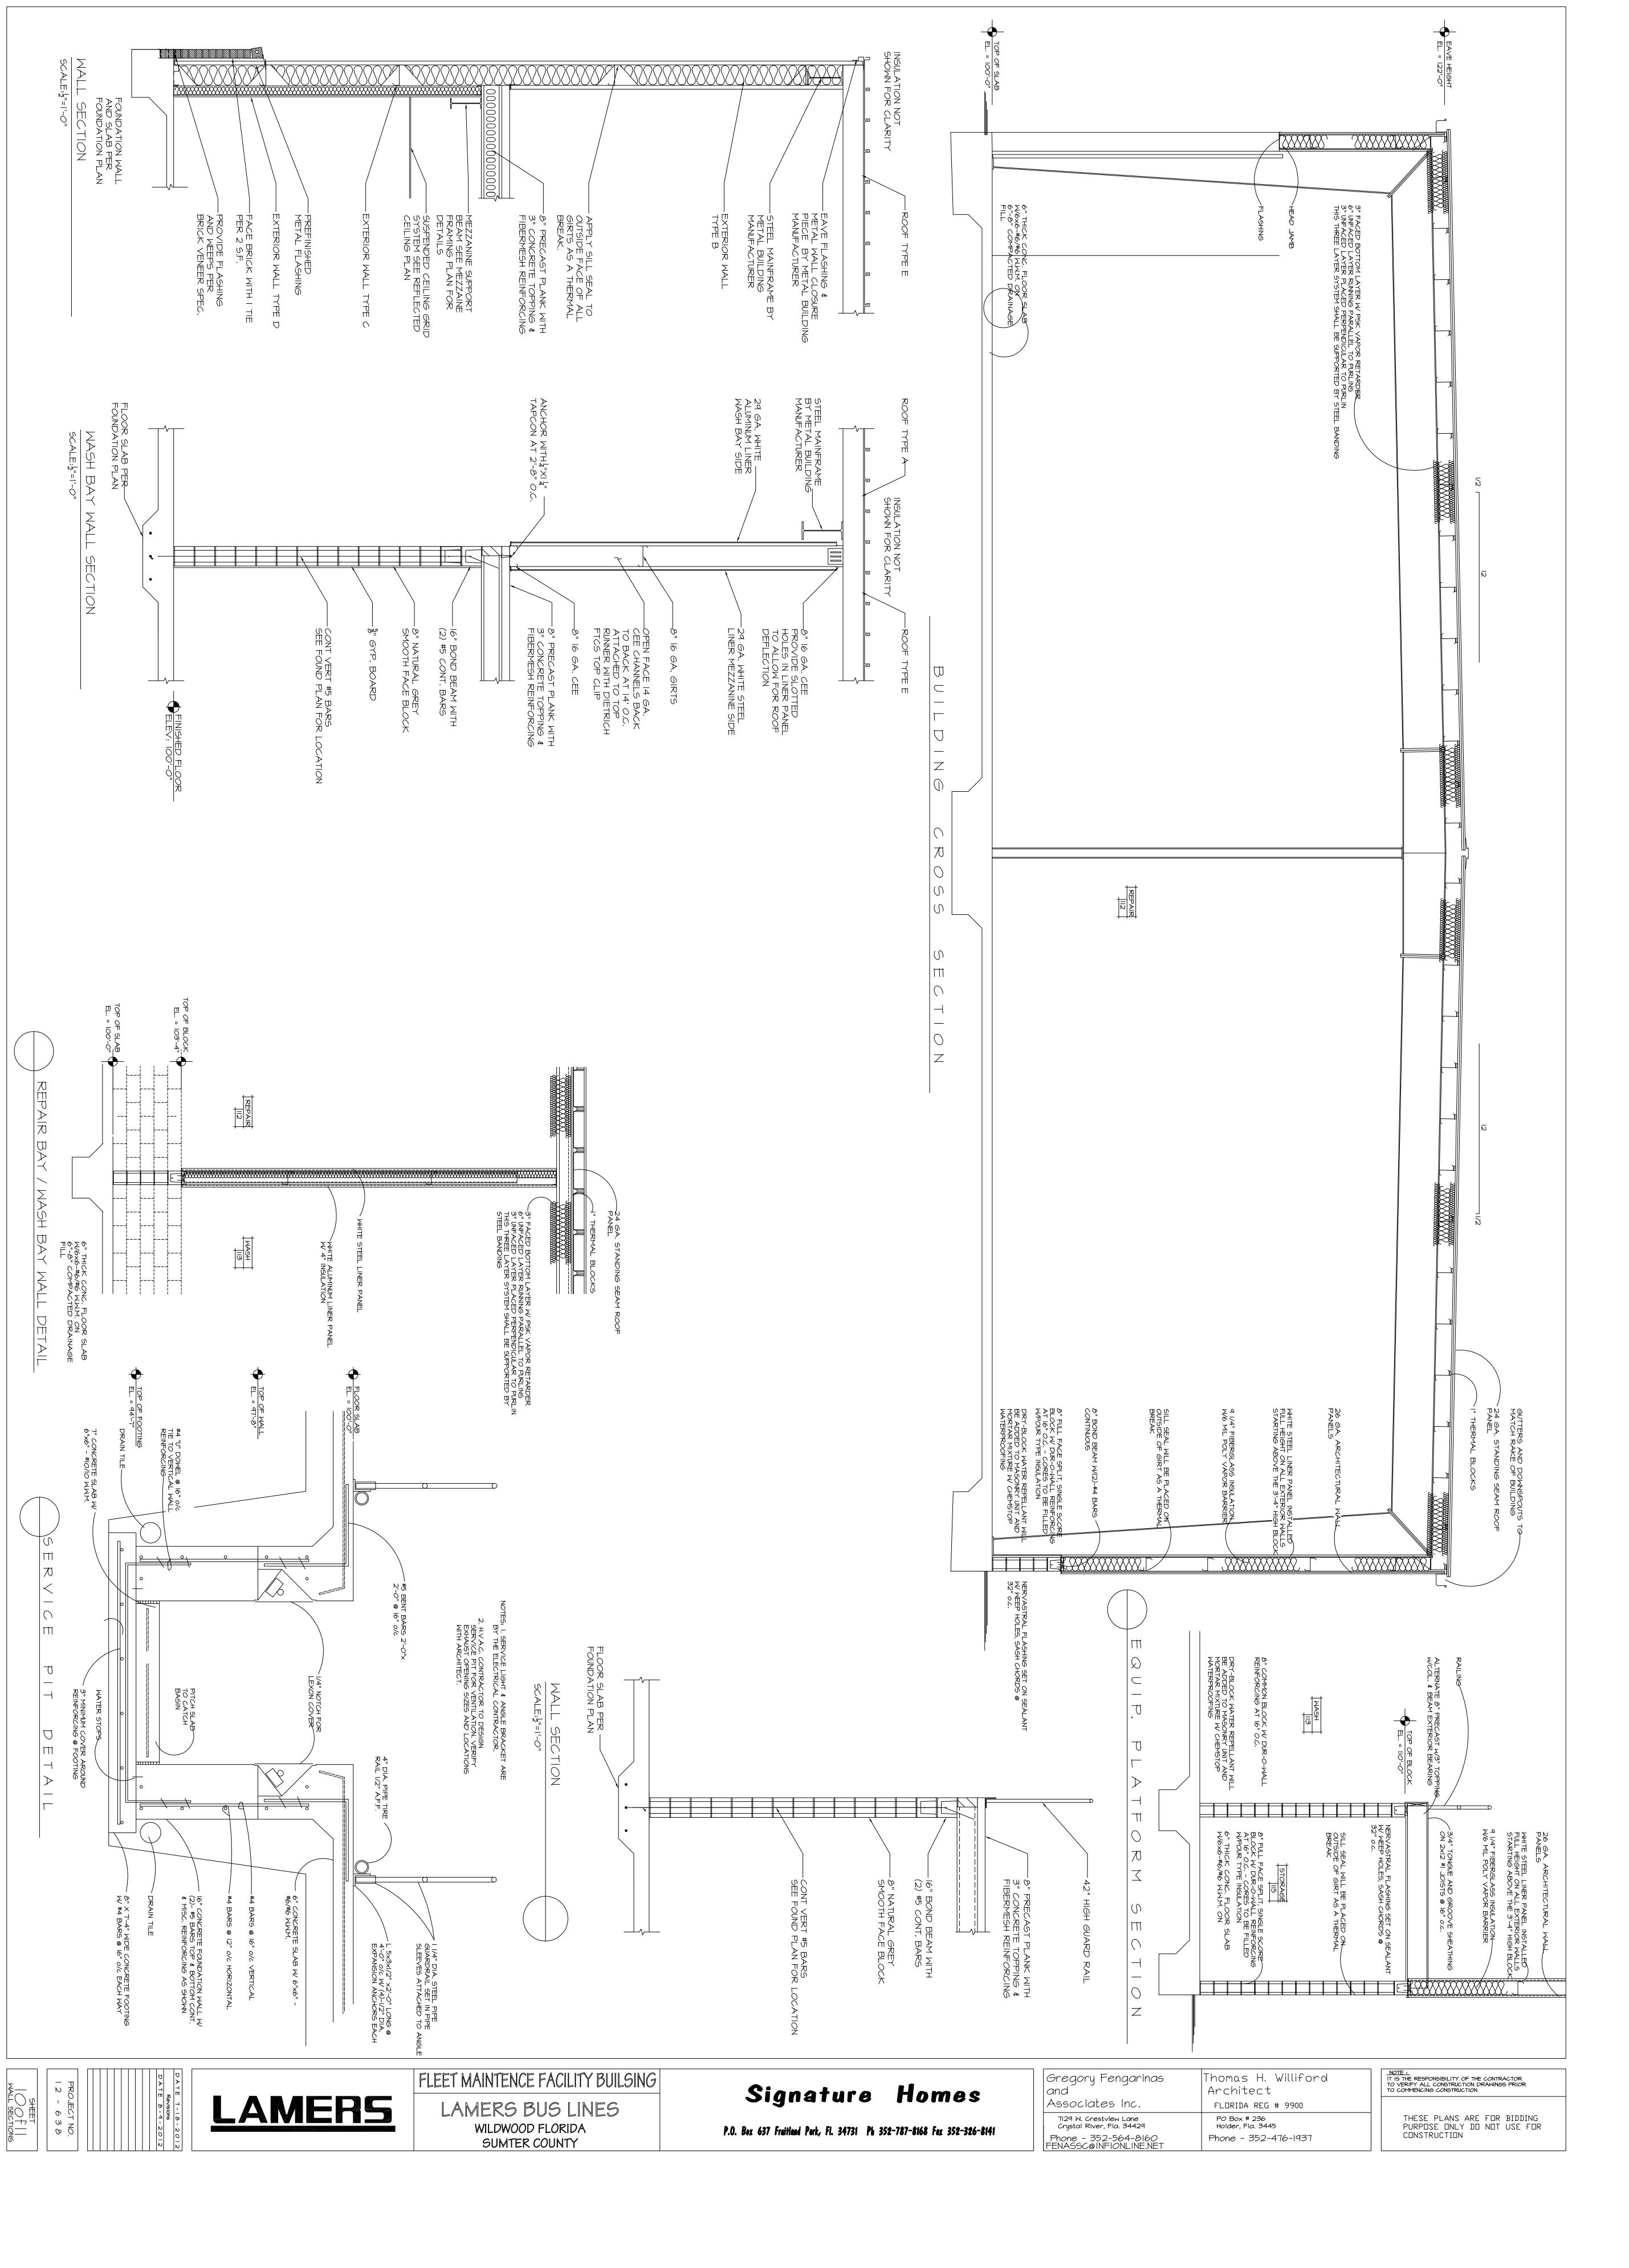

Gregory Fengarinas

and
Associates Inc.

Thomas H. Williford
Architect
FLORIDA REG # 9900

7129 W. Crestview Lane
Crystal River, Fla. 34429

Phone - 352-564-8160
FENASSC@INFIONLINE.NET

NOTE:
IT IS THE RESPONSIBILITY OF THE CONTRACTOR
TO VERIFY ALL CONSTRUCTION DRAWINGS PRIOR
TO COMMENCING CONSTRUCTION

THESE PLANS ARE FOR BIDDING
PURPOSE ONLY DO NOT USE FOR
CONSTRUCTION

SHEET

FLEET MAINTENCE FACILITY BUILGING

LAMERS BUS LINES
WILDWOOD FLORIDA
SUMTER COUNTY

Signature Homes

P.O. Box 637 Fruitland Park, Fl. 34731 Ph 352-787-8168 Fax 352-326-8141