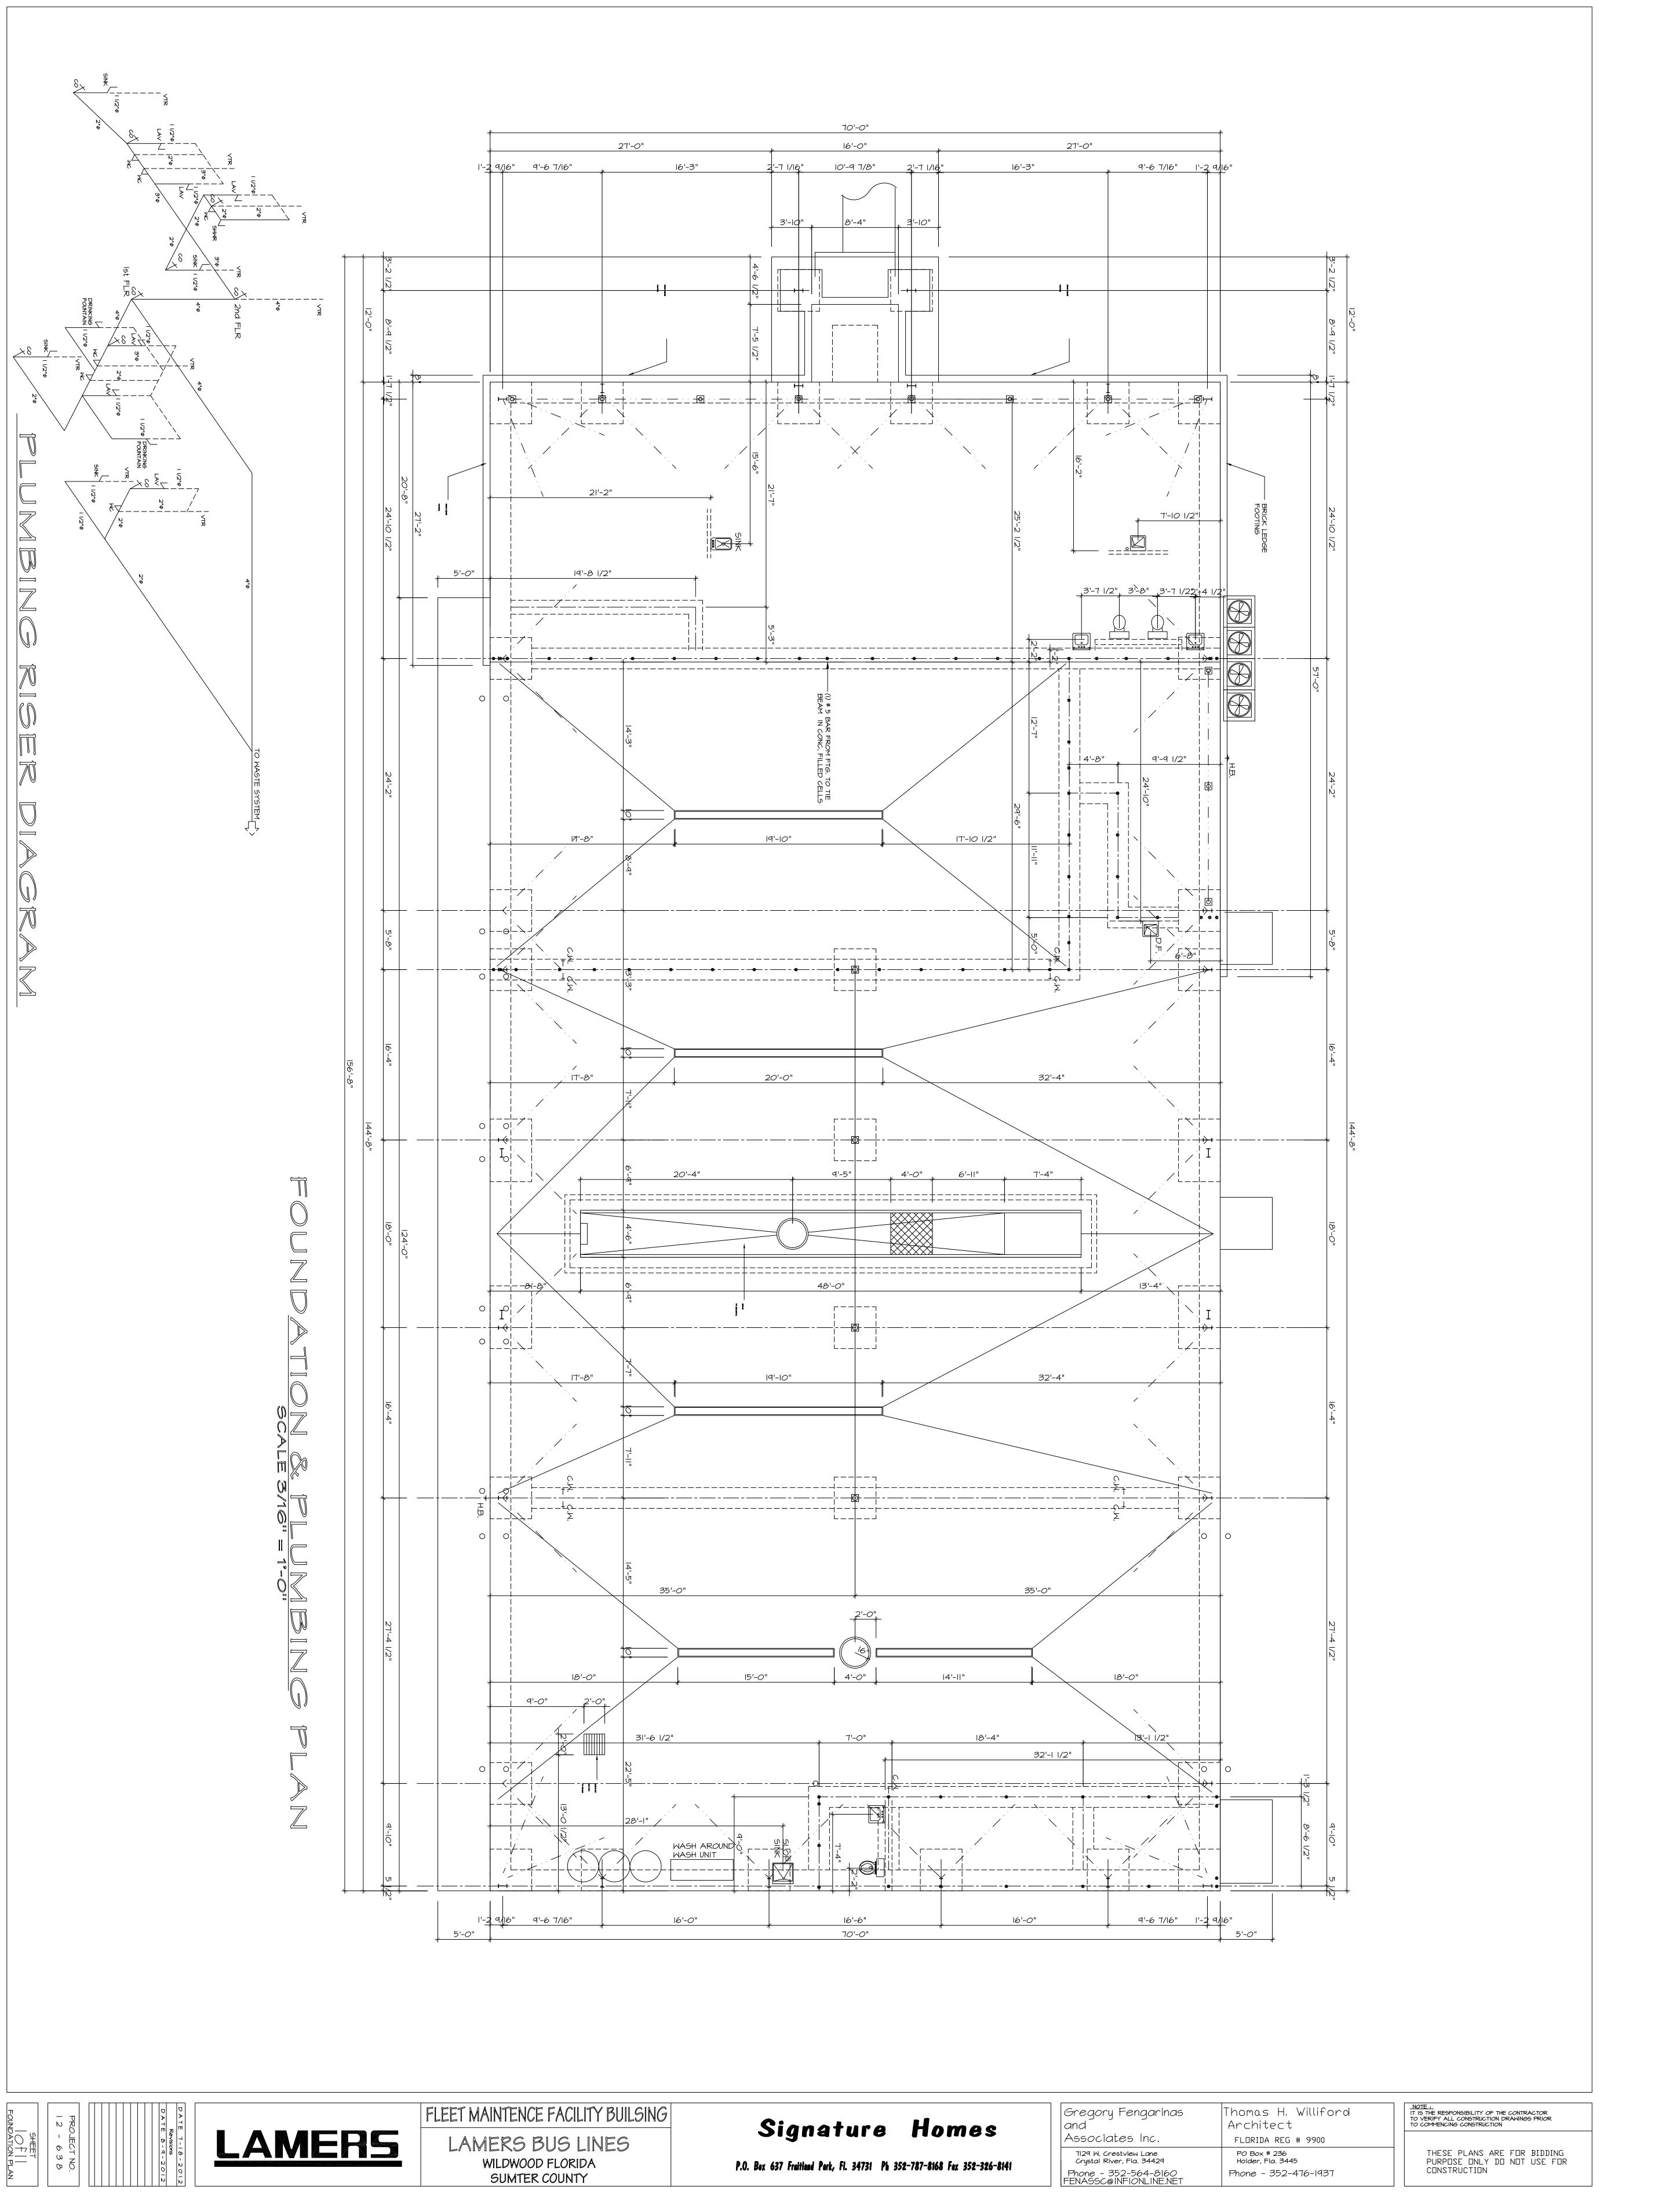

FLEET MAINTENCE FACILITY BUILSING

LAMERS BUS LINES
WILDWOOD FLORIDA
SUMTER COUNTY

Signature Homes

P.O. Bex 637 Fruitland Park, Fl. 34731 Ph 352-787-8168 Fax 352-326-8141

Gregory Fengarinas
and
Associates Inc.
Thomas H. Williford
Architect
FLORIDA REG # 9900

7129 W. Crestview Lane
Crystal River, Fla. 34429
Phone - 352-564-8160
FENASSC@INFIONLINE.NET

NOTE:
IT IS THE RESPONSIBILITY OF THE CONTRACTOR
TO VERIFY ALL CONSTRUCTION DRAWINGS PRIOR
TO COMMENCING CONSTRUCTION

THESE PLANS ARE FOR BIDDING PURPOSE ONLY DO NOT USE FOR

CONSTRUCTION

SHEET SHEET

FLEET MAINTENCE FACILITY BUILSING
LAMERS BUS LINES

LAMERS BUS LINES
WILDWOOD FLORIDA
SUMTER COUNTY

Signature Homes

P.O. Box 637 Fruitland Park, Fl. 34731 Ph 352-787-8168 Fax 352-326-8141