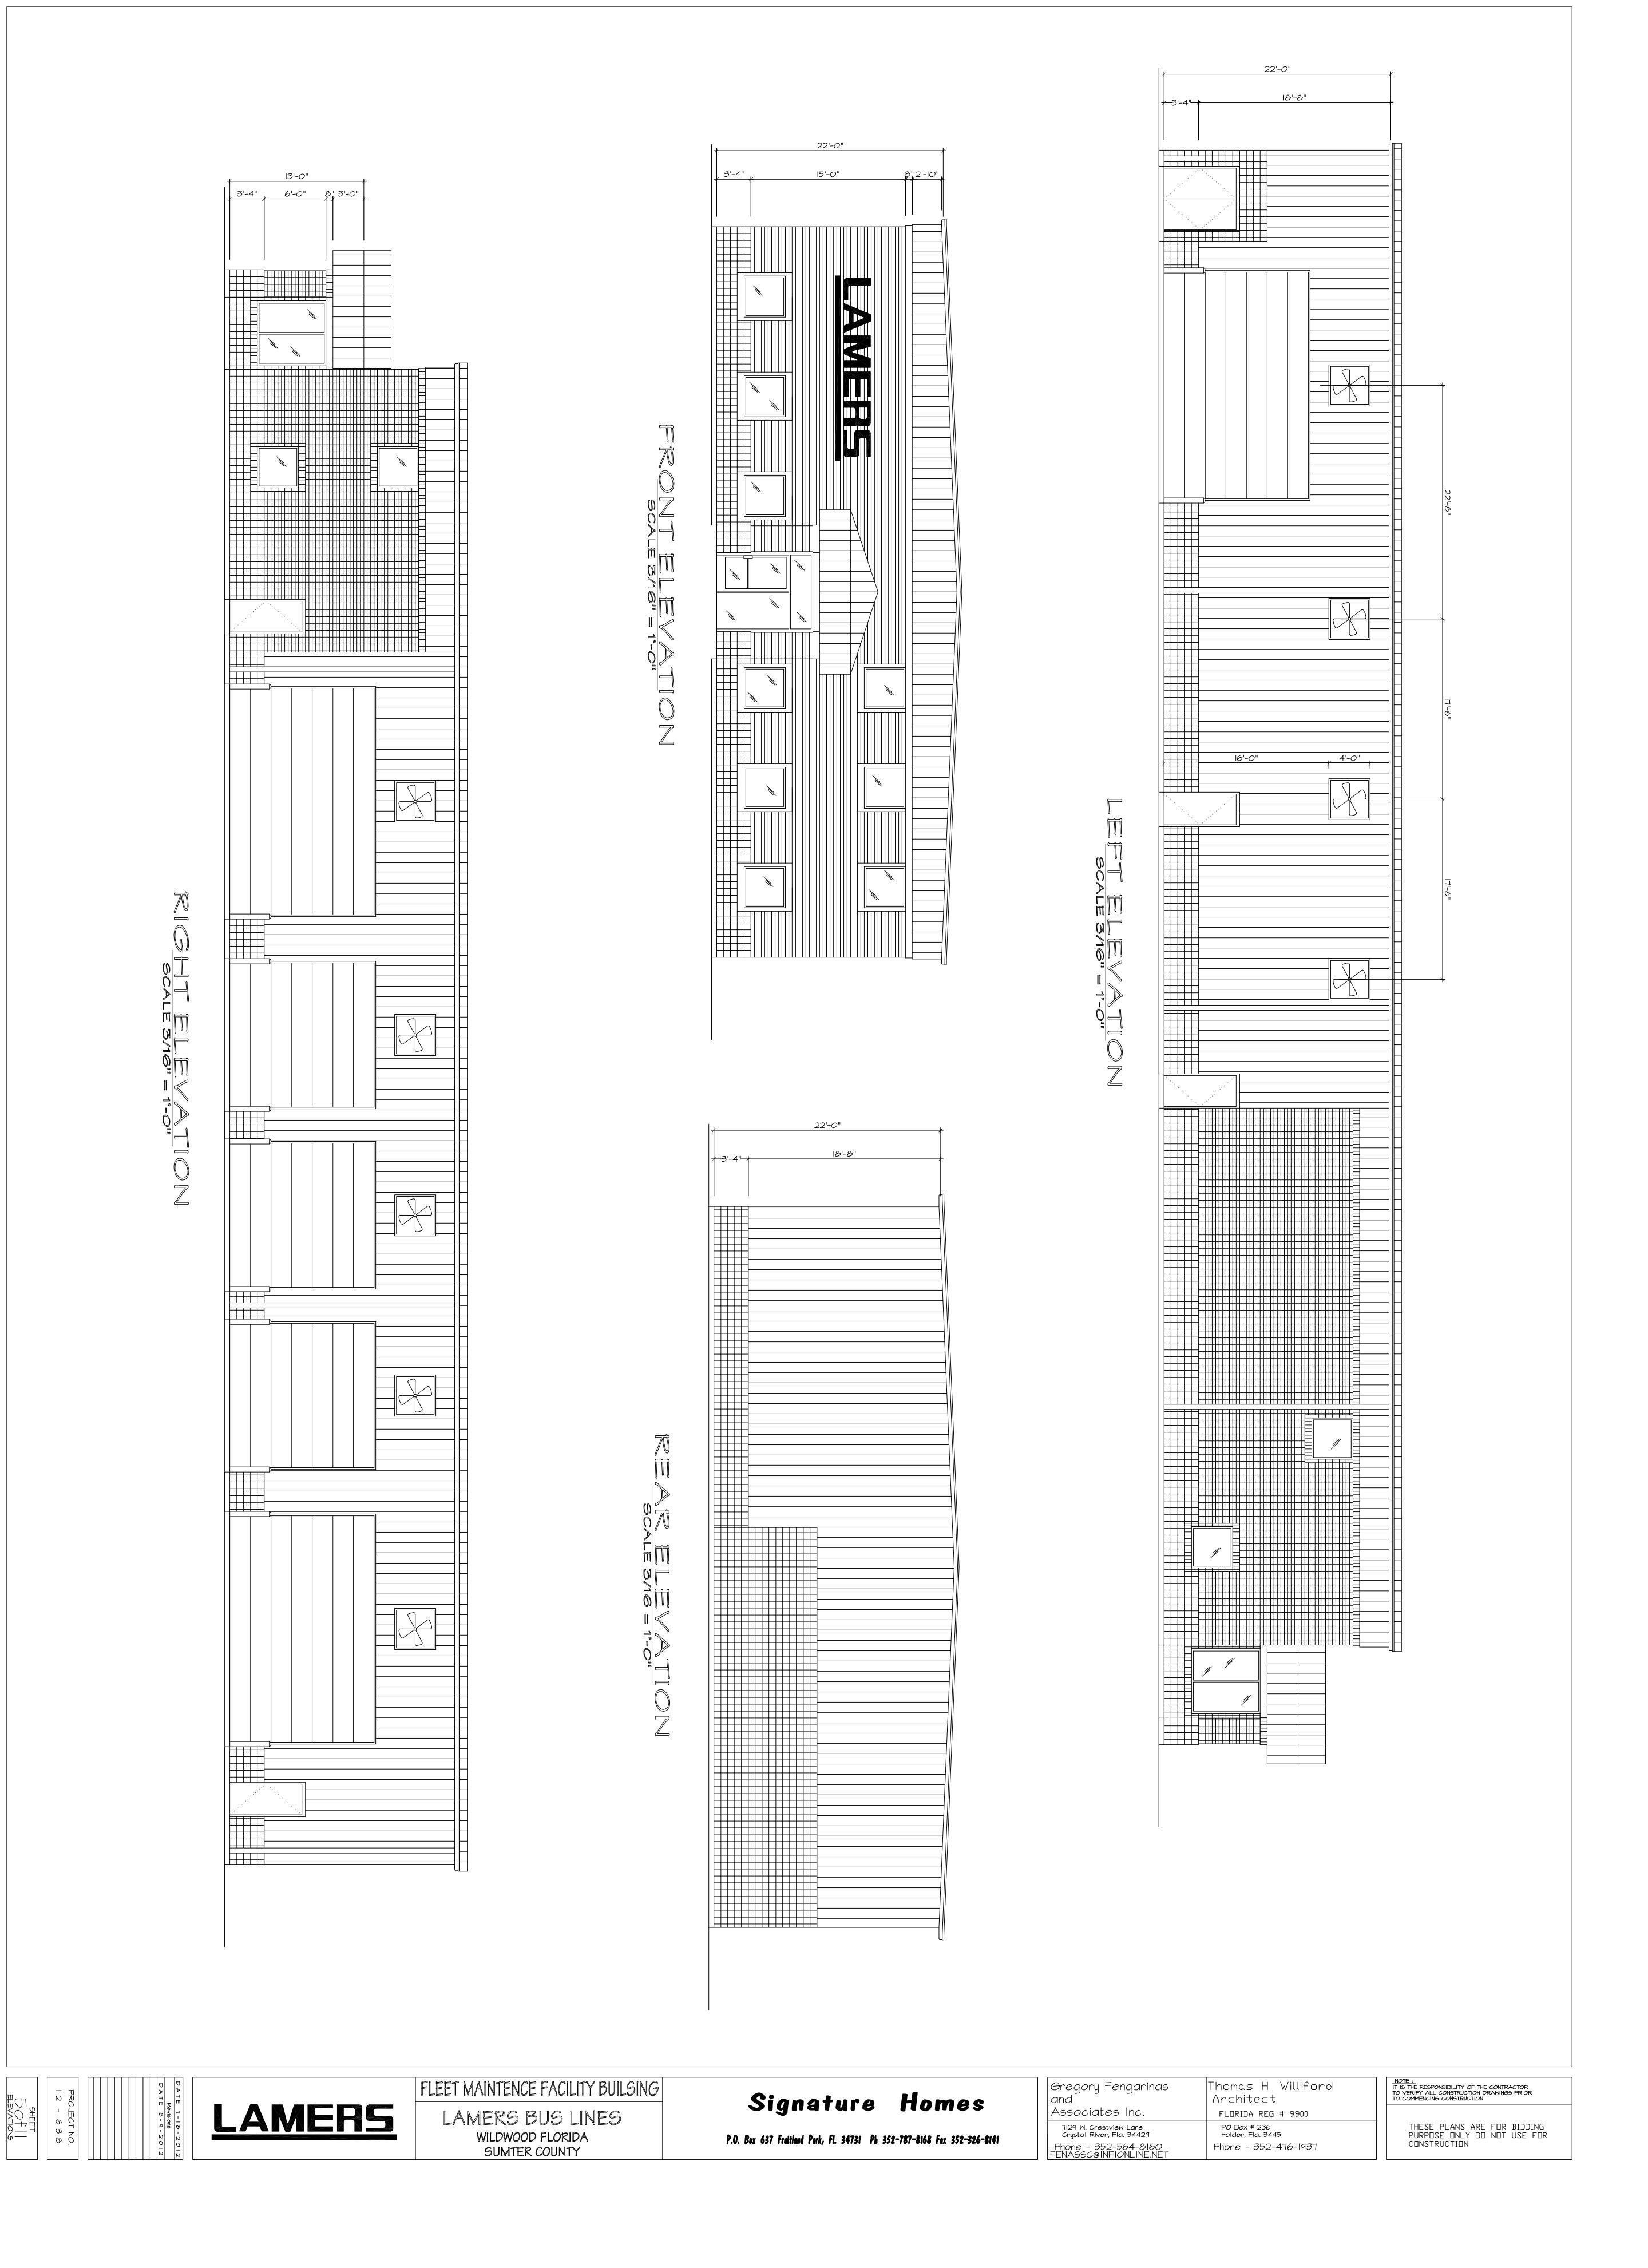

|                   | +        |
|-------------------|----------|
| MALL SECTION      | 100f11   |
| DETAILS           | 90f      |
| HVAC PLAN         | 80f      |
| ELECTRICAL PLA    | 70f      |
| FLOOR FRAMING PI  | 60f      |
| ELEVATIONS        | 50f      |
| 2nd FLOOR PLAI    | 40f      |
| FLOOR PLAN        | 30f      |
| PIT DRAINAGE PL   | 20f11    |
| FOUNDATION PL     | f        |
| TABLE OF CONTENTS | $\dashv$ |