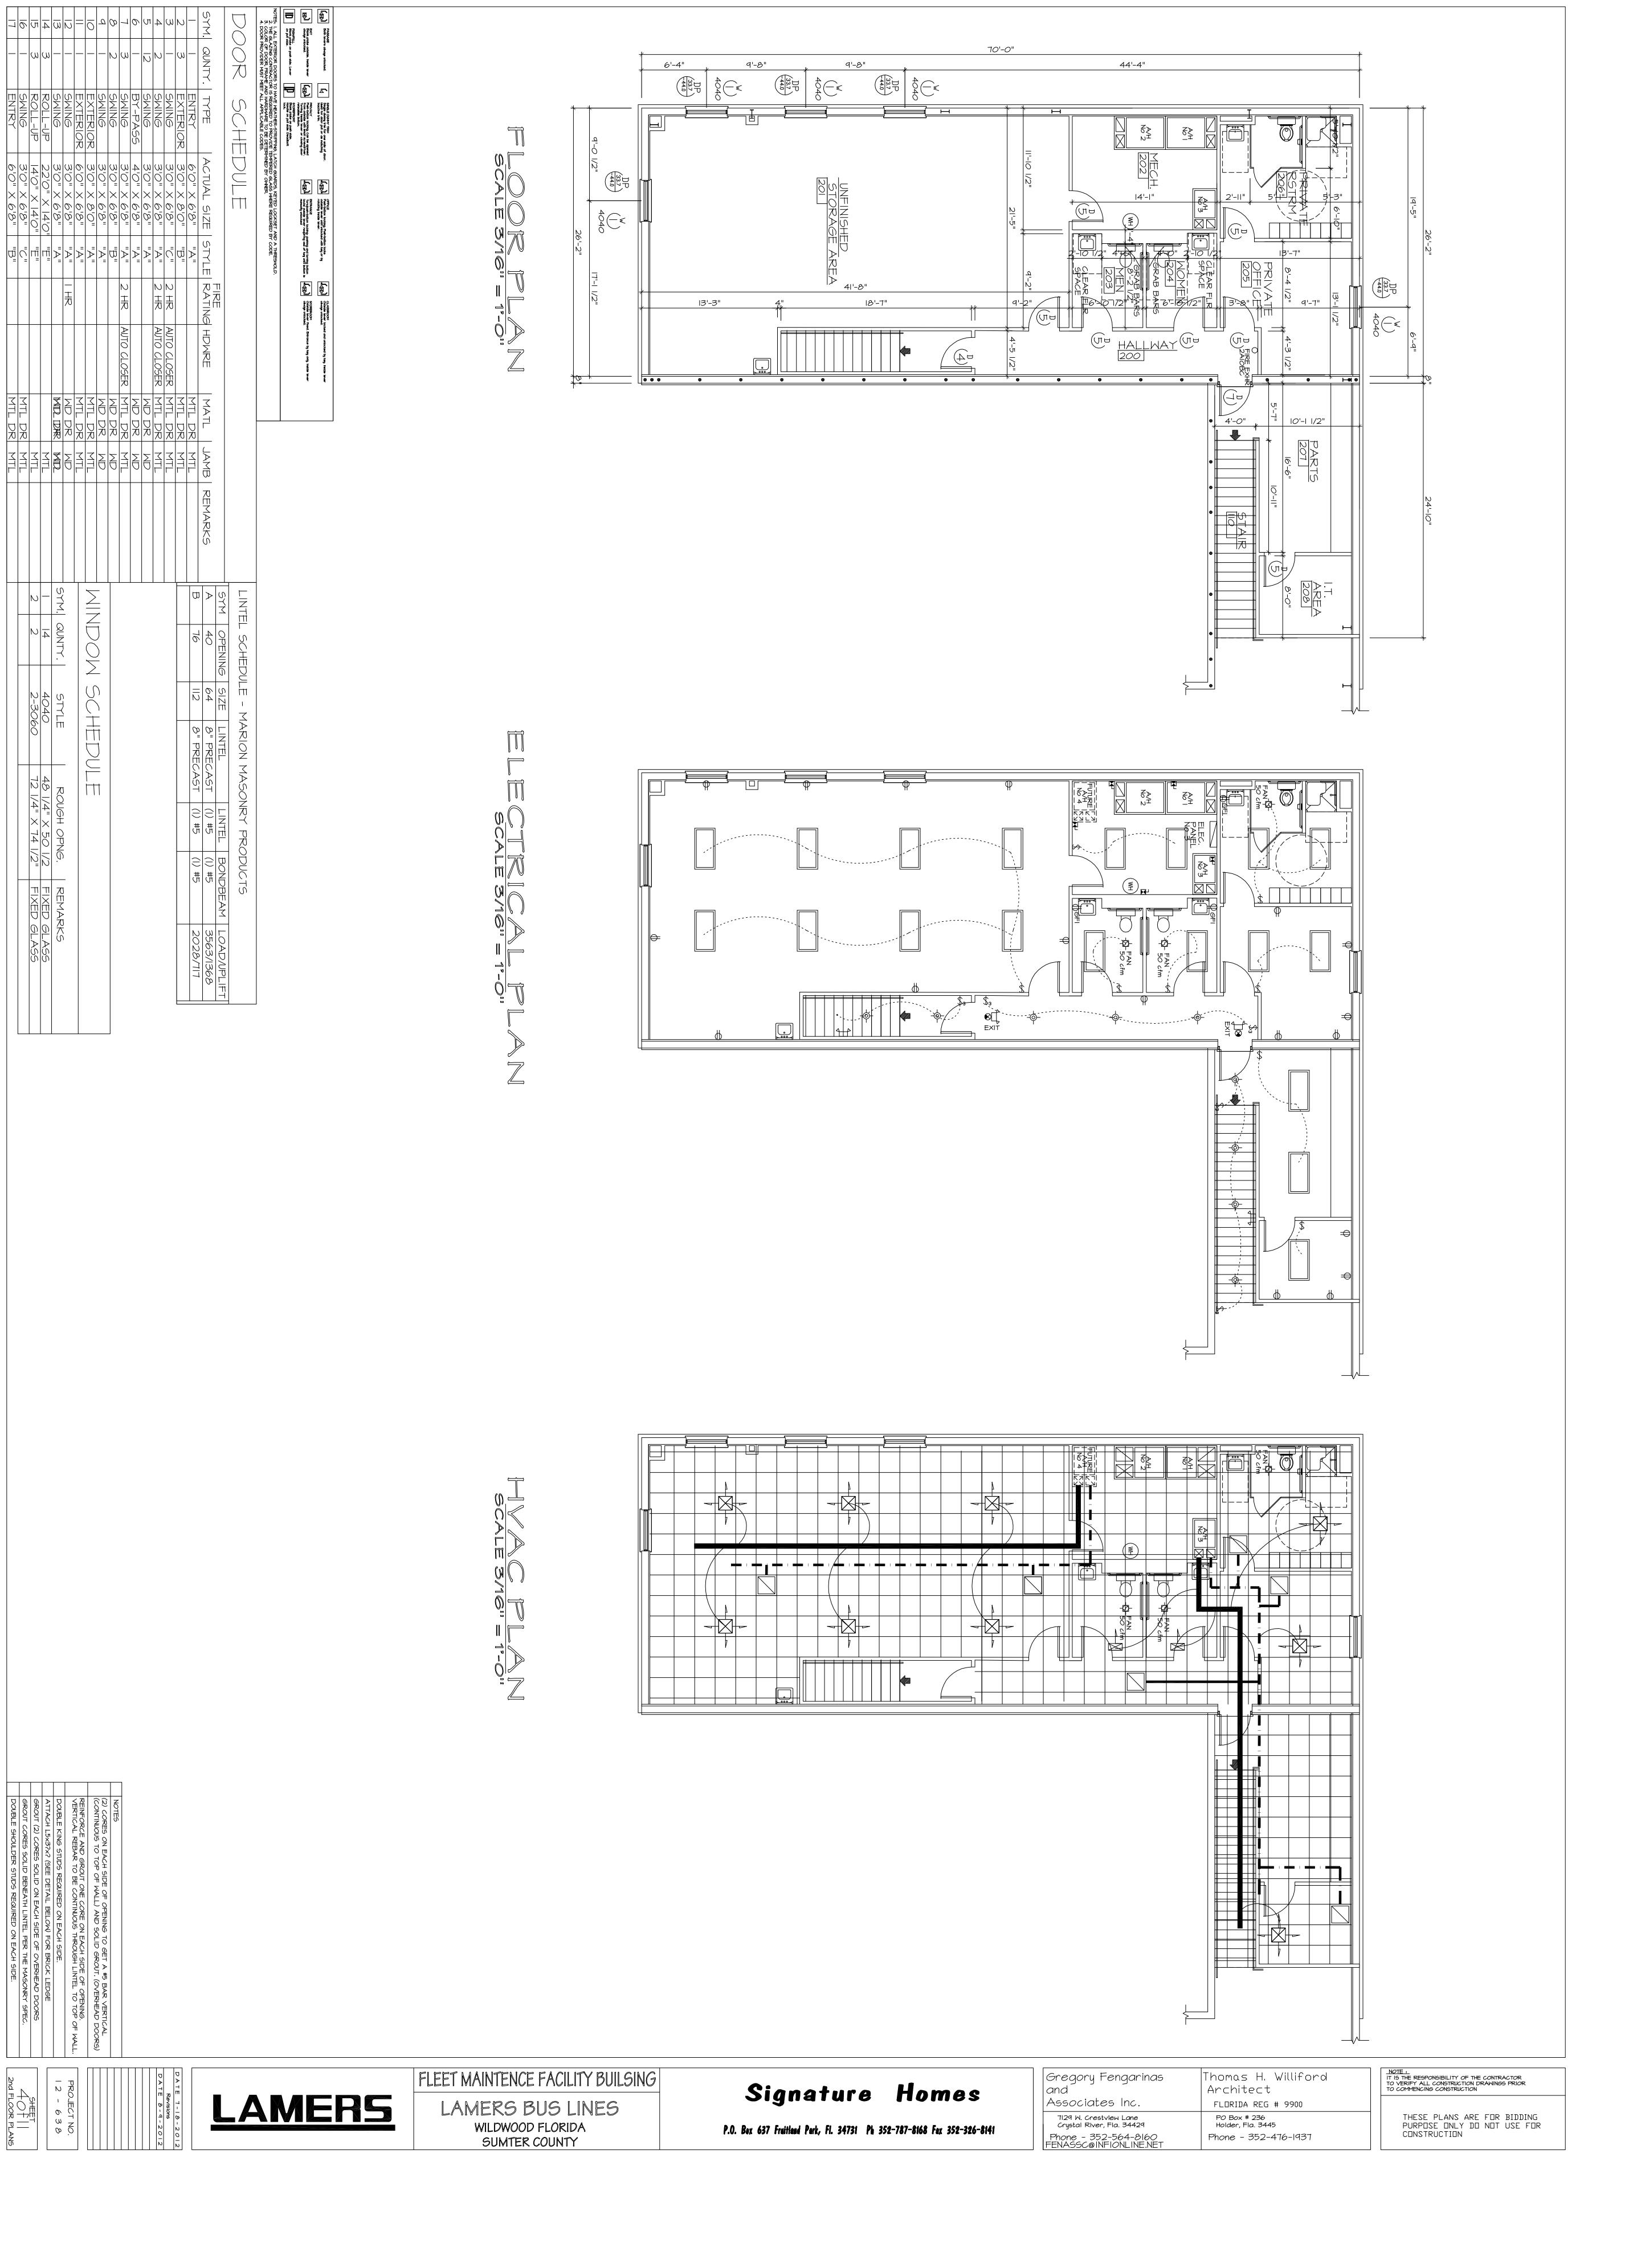

|                   | +        |
|-------------------|----------|
| MALL SECTION      | 100f11   |
| DETAILS           | 90f      |
| HVAC PLAN         | 80f      |
| ELECTRICAL PLA    | 70f      |
| FLOOR FRAMING PI  | 60f      |
| ELEVATIONS        | 50f      |
| 2nd FLOOR PLAI    | 40f      |
| FLOOR PLAN        | 30f      |
| PIT DRAINAGE PL   | 20f11    |
| FOUNDATION PL     | f        |
| TABLE OF CONTENTS | $\dashv$ |