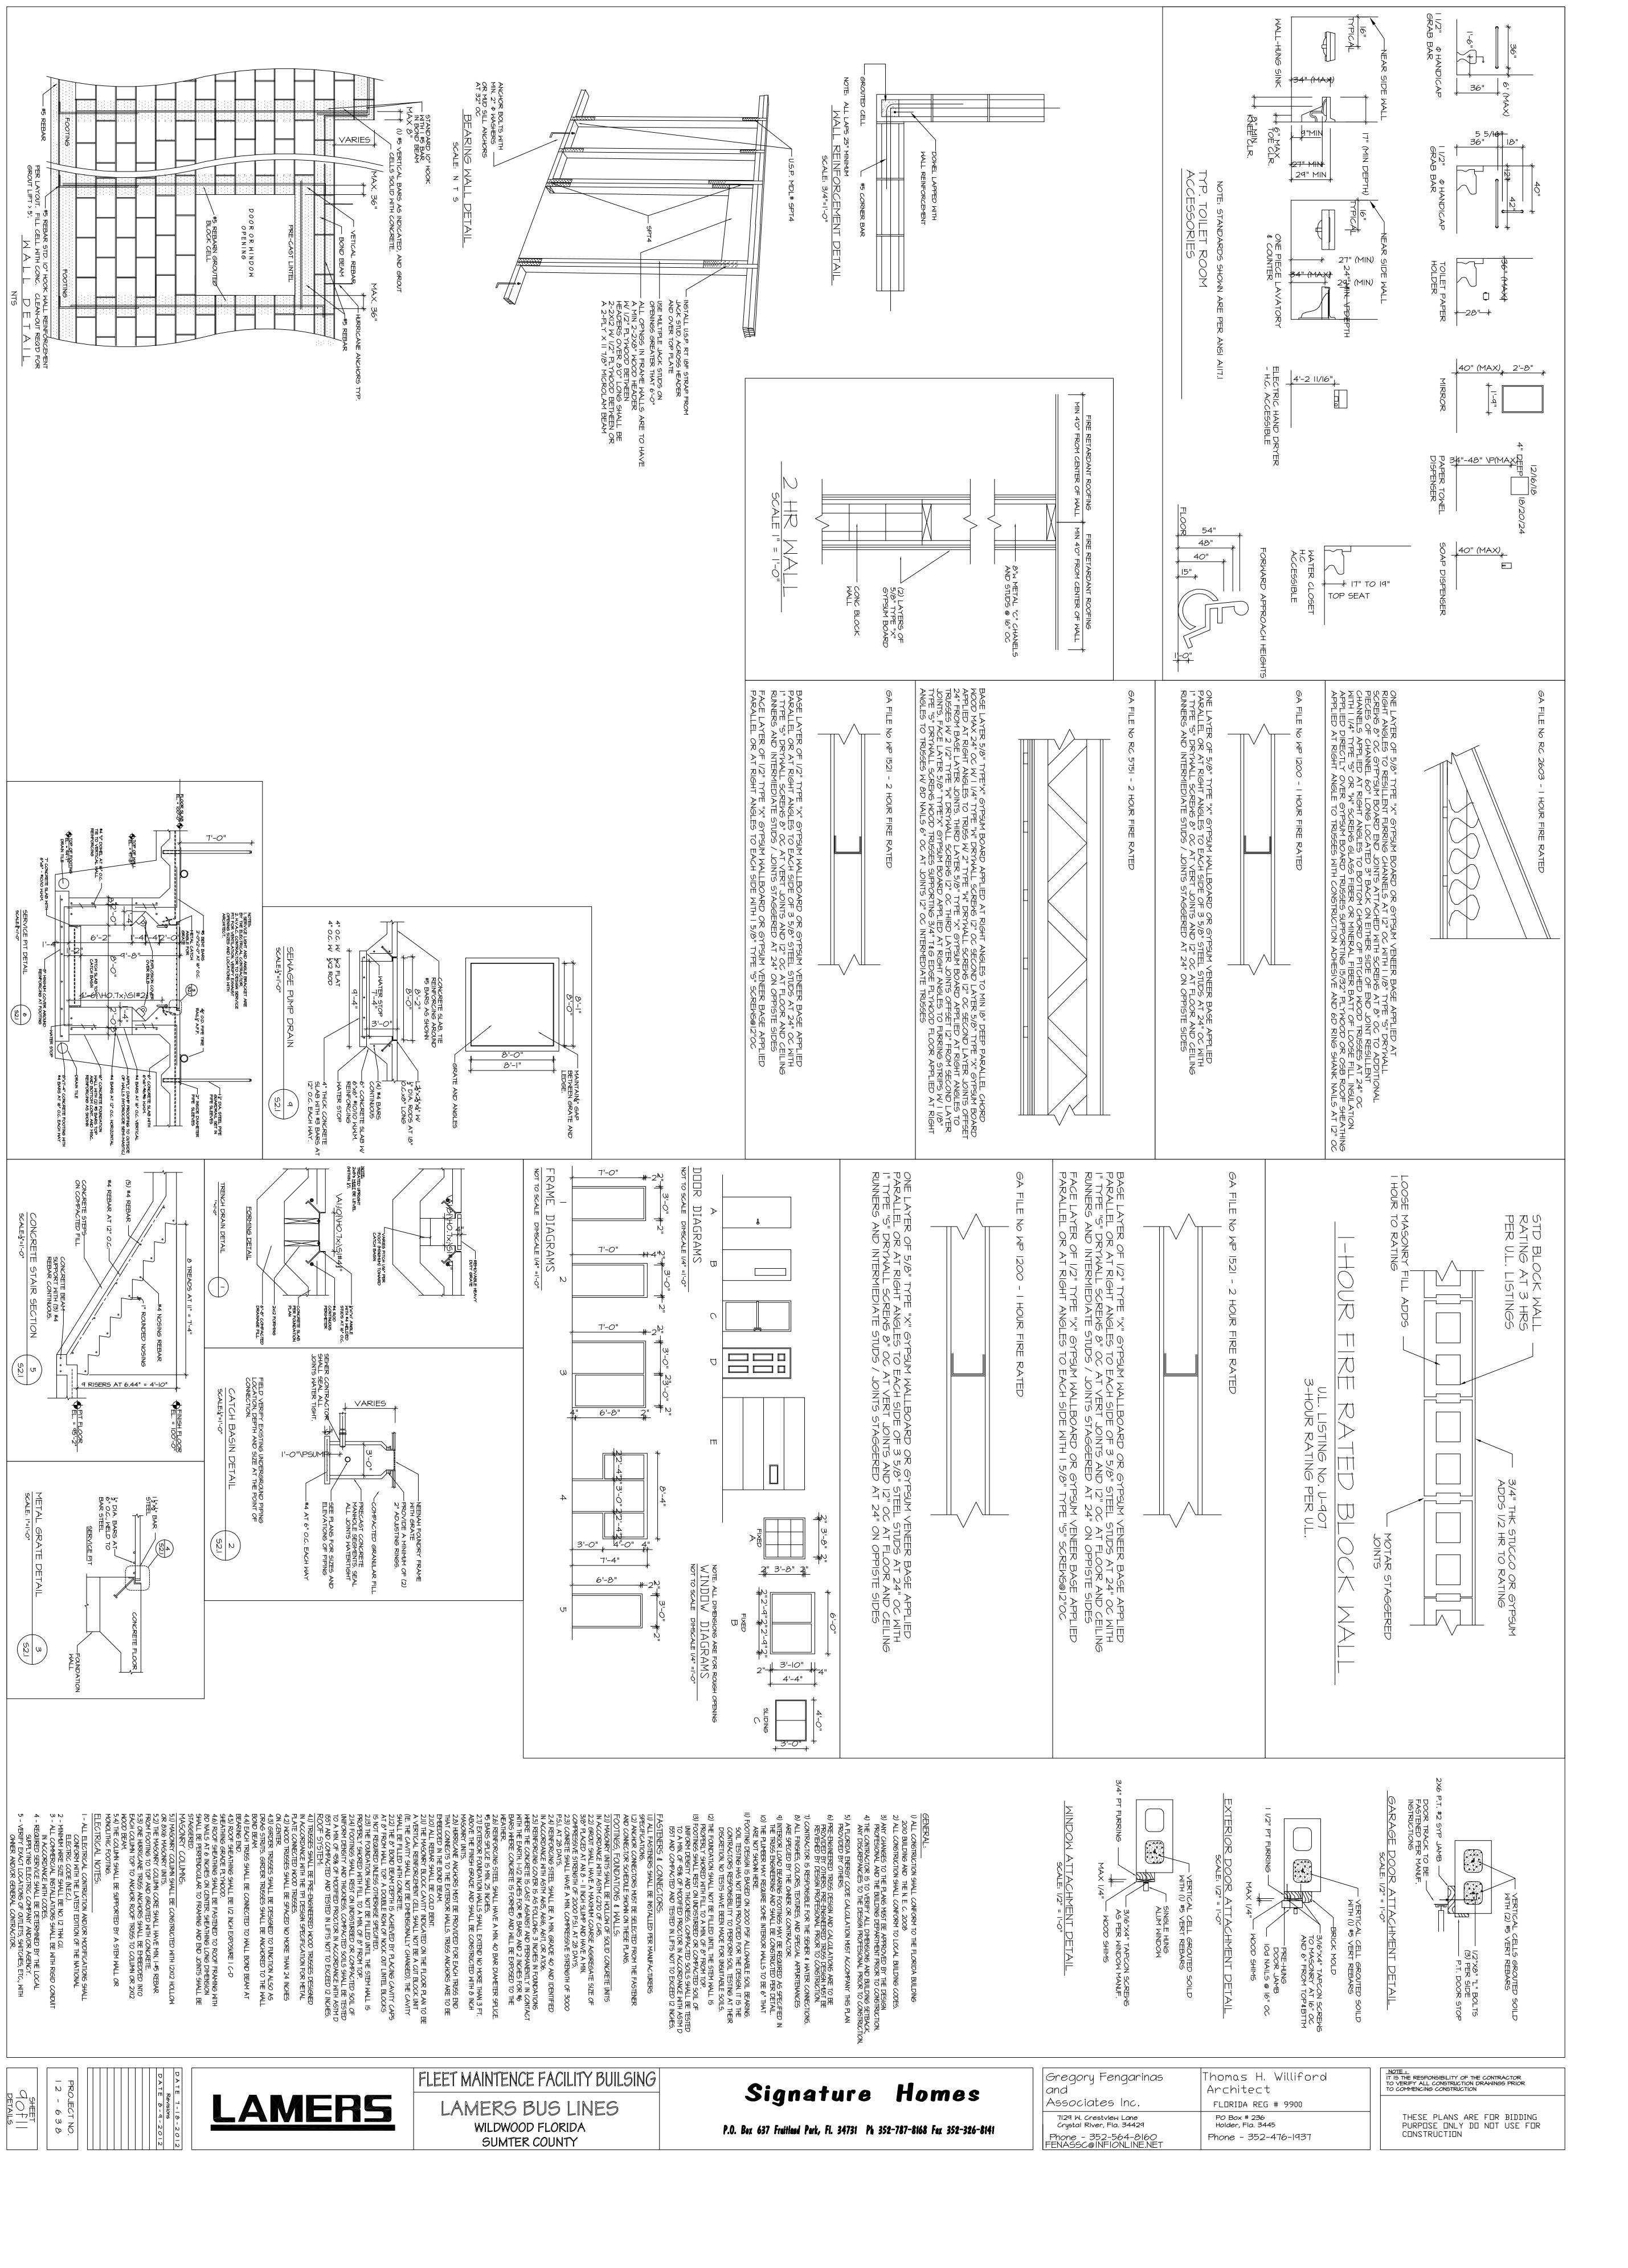

FLEET MAINTENCE FACILITY BUILSING

LAMERS BUS LINES
WILDWOOD FLORIDA
SUMTER COUNTY

Signature Homes

P.O. Bex 637 Fruitland Park, Fl. 34731 Ph 352-787-8168 Fax 352-326-8141

Gregory Fengarinas
and
Associates Inc.
Thomas H. Williford
Architect
FLORIDA REG # 9900

7129 W. Crestview Lane
Crystal River, Fla. 34429
Phone - 352-564-8160
FENASSC@INFIONLINE.NET

NOTE:
IT IS THE RESPONSIBILITY OF THE CONTRACTOR
TO VERIFY ALL CONSTRUCTION DRAWINGS PRIOR
TO COMMENCING CONSTRUCTION

THESE PLANS ARE FOR BIDDING PURPOSE ONLY DO NOT USE FOR

CONSTRUCTION

SHEET SHEET

FLEET MAINTENCE FACILITY BUILSING
LAMERS BUS LINES

LAMERS BUS LINES
WILDWOOD FLORIDA
SUMTER COUNTY

Signature Homes

P.O. Box 637 Fruitland Park, Fl. 34731 Ph 352-787-8168 Fax 352-326-8141