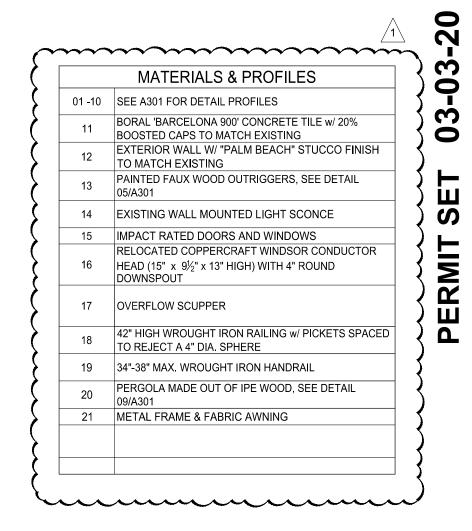

OVERALL SOUTH ELEVATION

1/8"=1'-0"

1 PARTIAL SOUTH ELEVATION
1/4"=1'-0"

REDGRAVE & ROSENTHAL
OFFICE BUILDING
RENOVATION & ADDITION
14881 HAGEN RANCH ROAD
DELRAY BEACH, FL

REVISIONS

PERMIT SETS ISSUED

N BLDG. DEPT. REVISIONS DWD 06.10.20