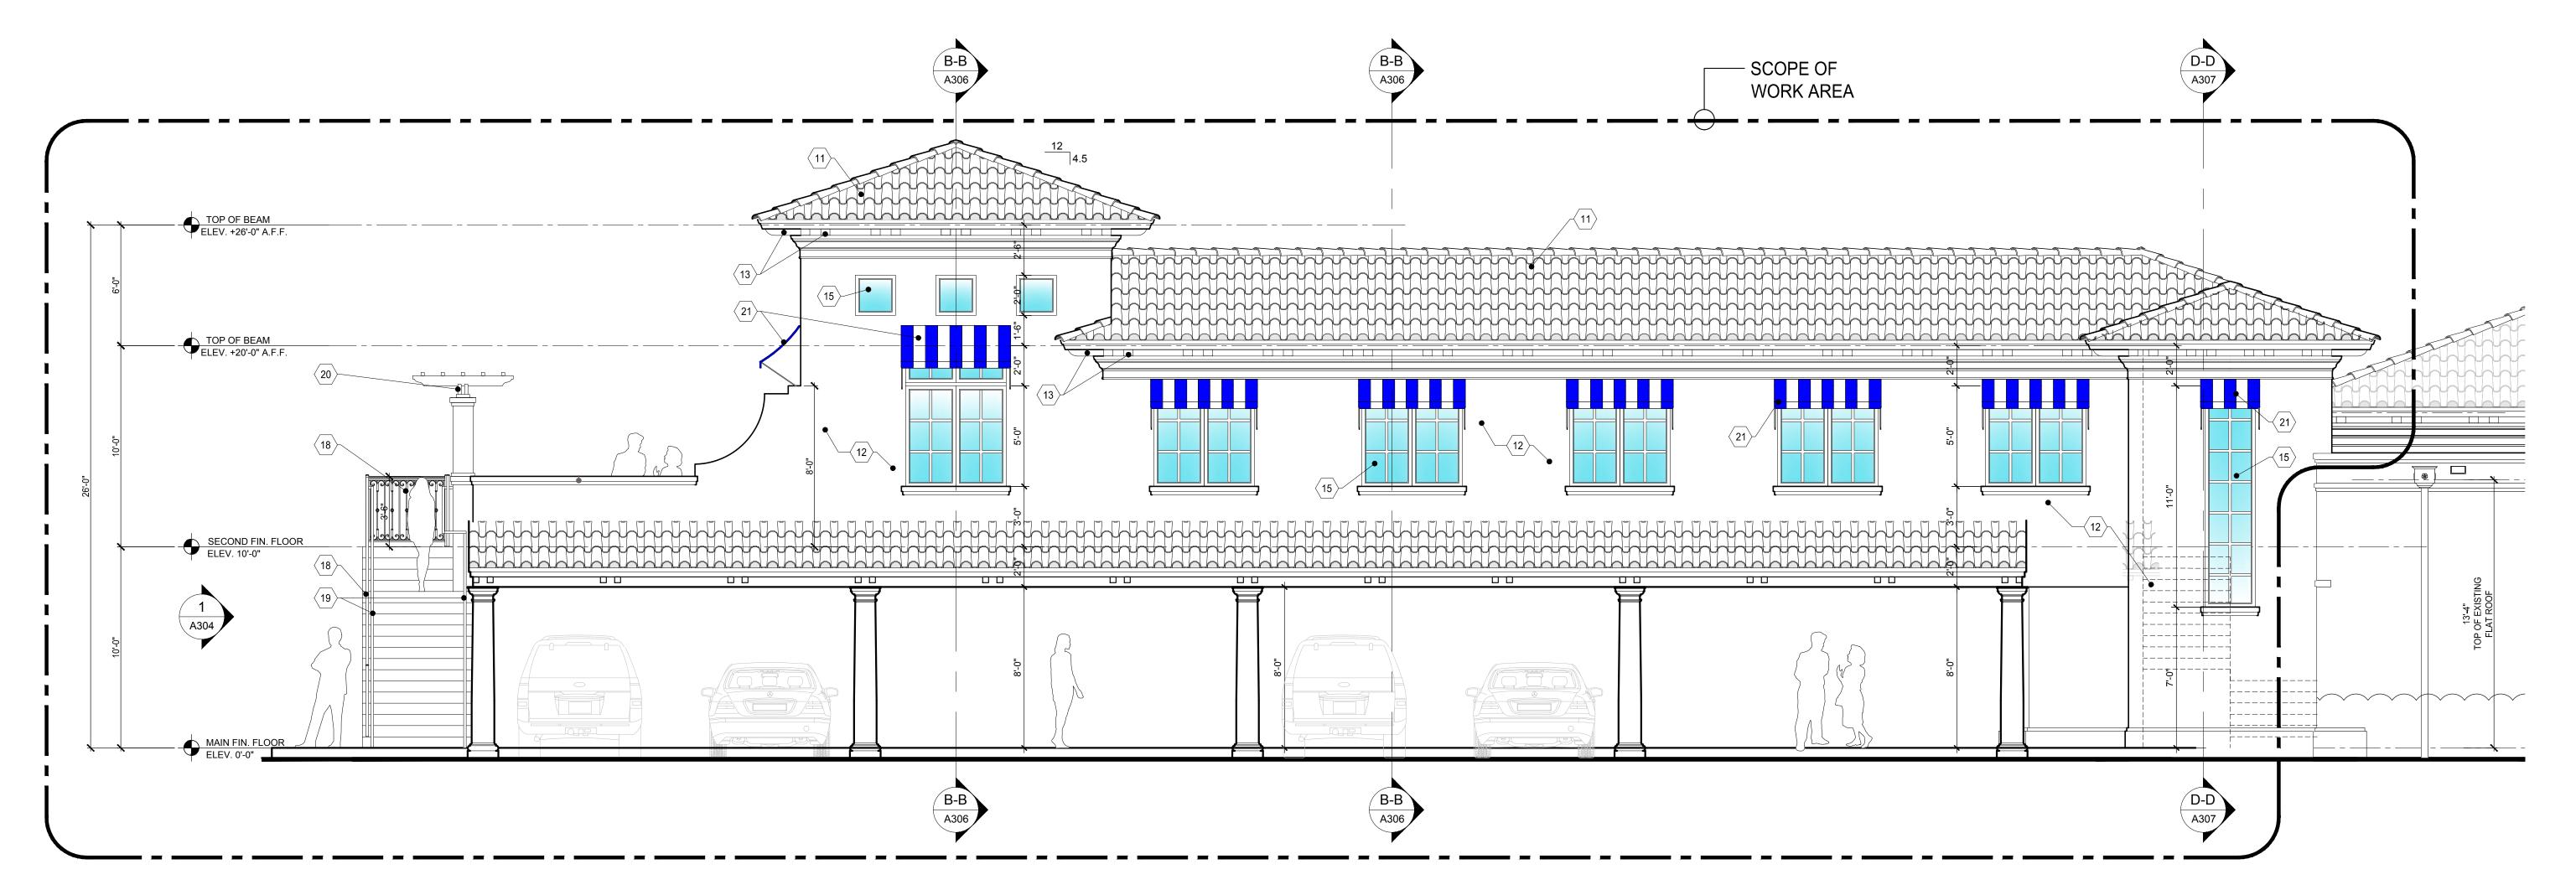

OVERALL SOUTH ELEVATION

1/8"=1'-0"

1 PARTIAL SOUTH ELEVATION
1/4"=1'-0"

REDGRAVE & ROSENTHAL
OFFICE BUILDING
RENOVATION & ADDITION
14881 HAGEN RANCH ROAD
DELRAY BEACH, FL

REVISIONS

PERMIT SETS ISSUED

N BLDG. DEPT. REVISIONS DWD 06.10.20