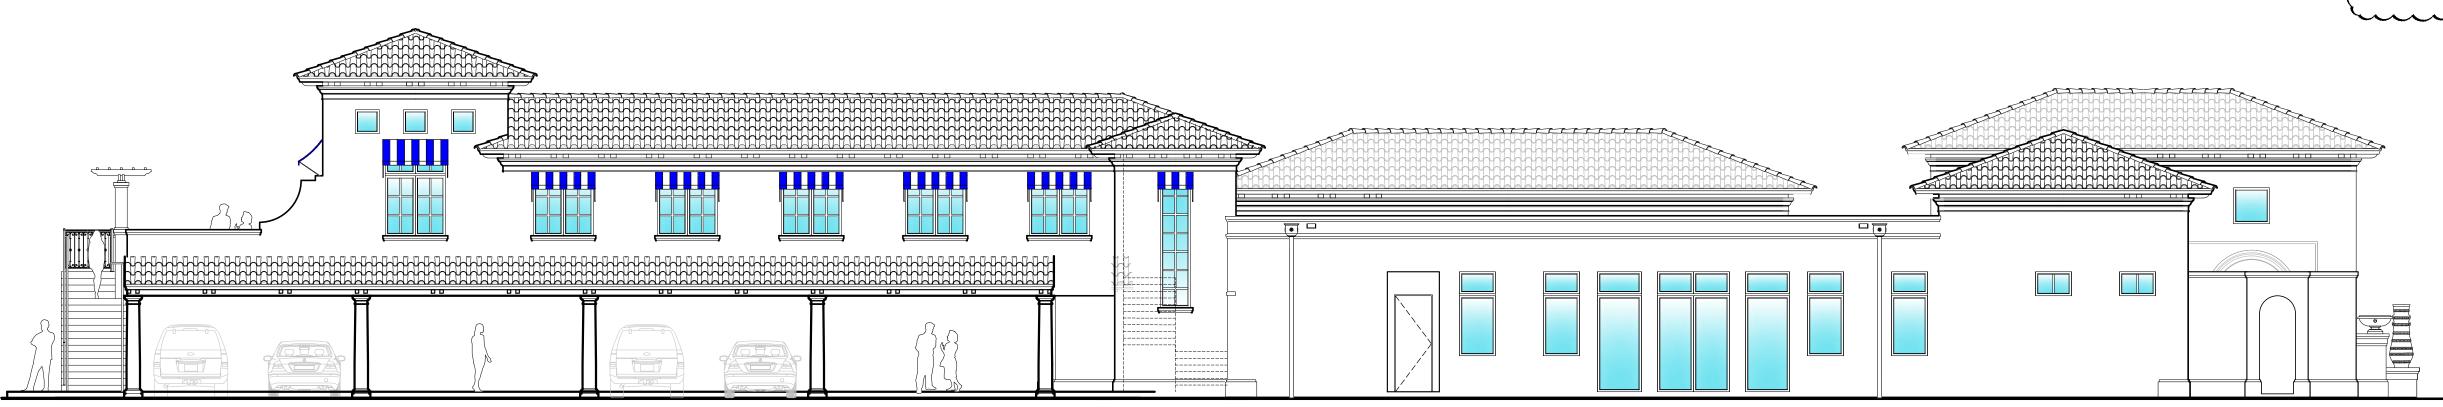

OVERALL SOUTH ELEVATION

1/8"=1'-0"

1 PARTIAL SOUTH ELEVATION
1/4"=1'-0"

REDGRAVE & ROSENTHAL
OFFICE BUILDING
RENOVATION & ADDITION
14881 HAGEN RANCH ROAD
DELRAY BEACH, FL

REVISIONS

PERMIT SETS ISSUED

N BLDG. DEPT. REVISIONS DWD 06.10.20