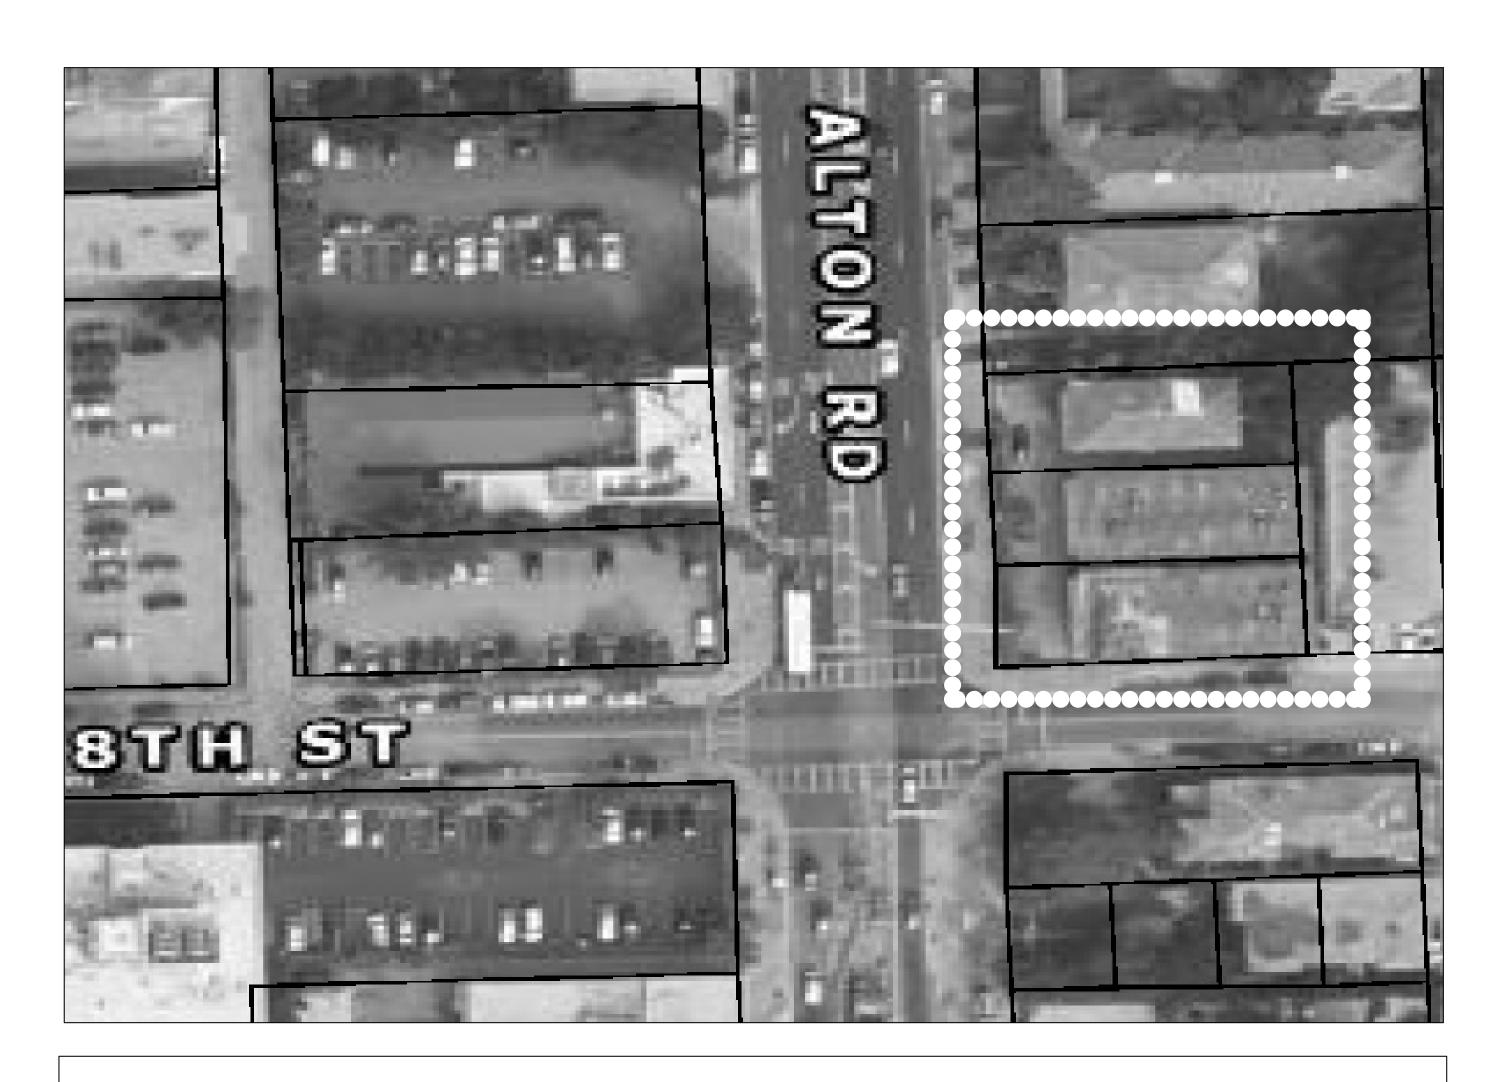

## CITY OF MIAMI BEACH PROCESS #

FOLIO #02-4203-014-0390, 02-4203-014-0380, 02-4203-014-0410

LEGAL DESCRIPTION: LENOX MANOR RE-SUB PB 7-15 S45.54FT OF W109.89FT LOT 6

LENOX MANOR RE-SUB PB 7-15 W109.89FT OF LOT 7 LESS N45.54FT & W109.89FT OF LOT 6 LESS S45 S45.54FT BLK 122

LENOX MANOR RE-SUB PB 7-15 N45.55FT OF W109.89FT LOT 7 BLK 122

SCOPE OF WORK

APARTMENTS TO BE LICENSED AND OPERATED AS SUITE HOTEL.

EXISTING 20 UNITS, TO NEW 24 UNITS INTERIOR REMODELING OF EXISTING BUILDING