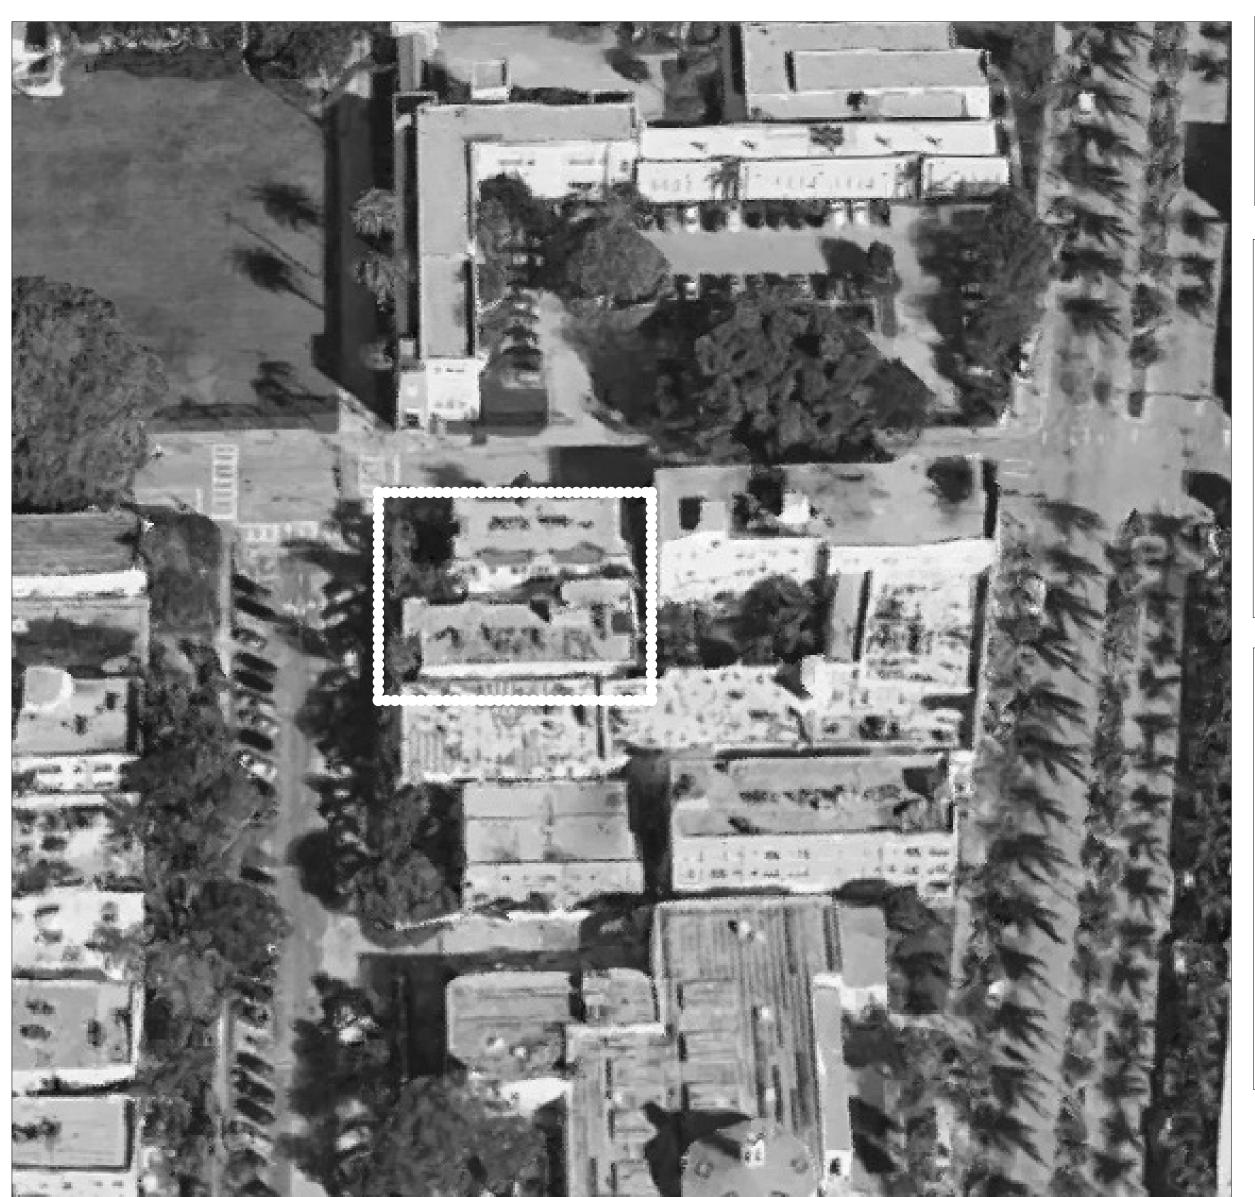

## CITY OF MIAMI BEACH PROCESS #

SOBE VILLAGE CONDO 440 14th St. & 1335 DREXEL AVE. MIAMI BEACH, FLORIDA 33139

SCOPE OF WORK:
MAKE SMALL CONDO RECEPTION (LOBBY)
INSTALL NEW ADA RAMP
MAKE UNIT #1 ADA COMPYANT
INSTALL FIRE SPRINKLERS (BUILDING TO BE FULLY SPRINKLED)
CHANGE OF USE TO R-1

## LEGAL DESCRIPTIONS:

SOBE VILLAGE CONDO H PRATTS RESUB OCEAN BEACH NO 3 PB 6-17 LOTS 9 & 10 BLK 21 AS DESC IN DECL OR 24443-2198 LOT SIZE 10000 SQ FT FAU 02 3234 011 0050

H PRATTS RESUB OCEAN BEACH NO 3 PB 6-17 LOT 10 BLK 21 LOT SIZE 50.000 X 100 OR 23553-2199 06 2005 2 (2) NAU 02 3234 011 0050