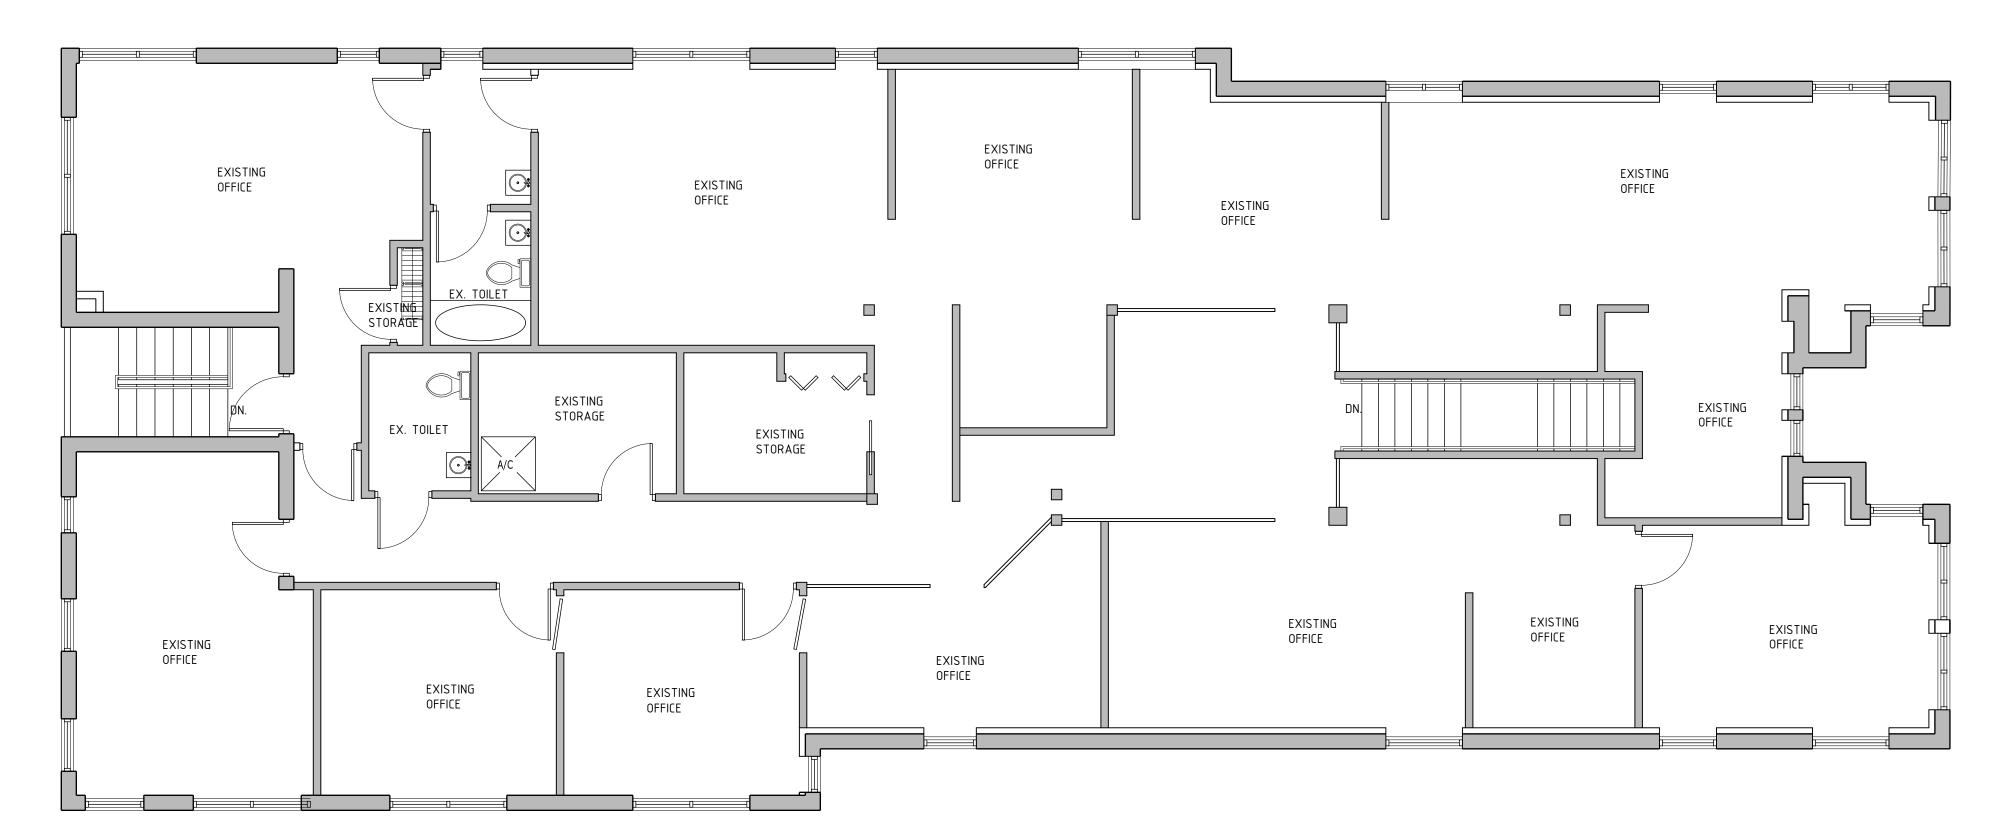

## 804 OFFICE 2nd FLOOR INTERIOR RENOVATIONS

804 OCEAN DRIVE MIAMI BEACH, FLORIDA

COPYRIGHT © 2019 SHEET TITLE

EXISTING FLOOR PLAN

SHEET NUMBER