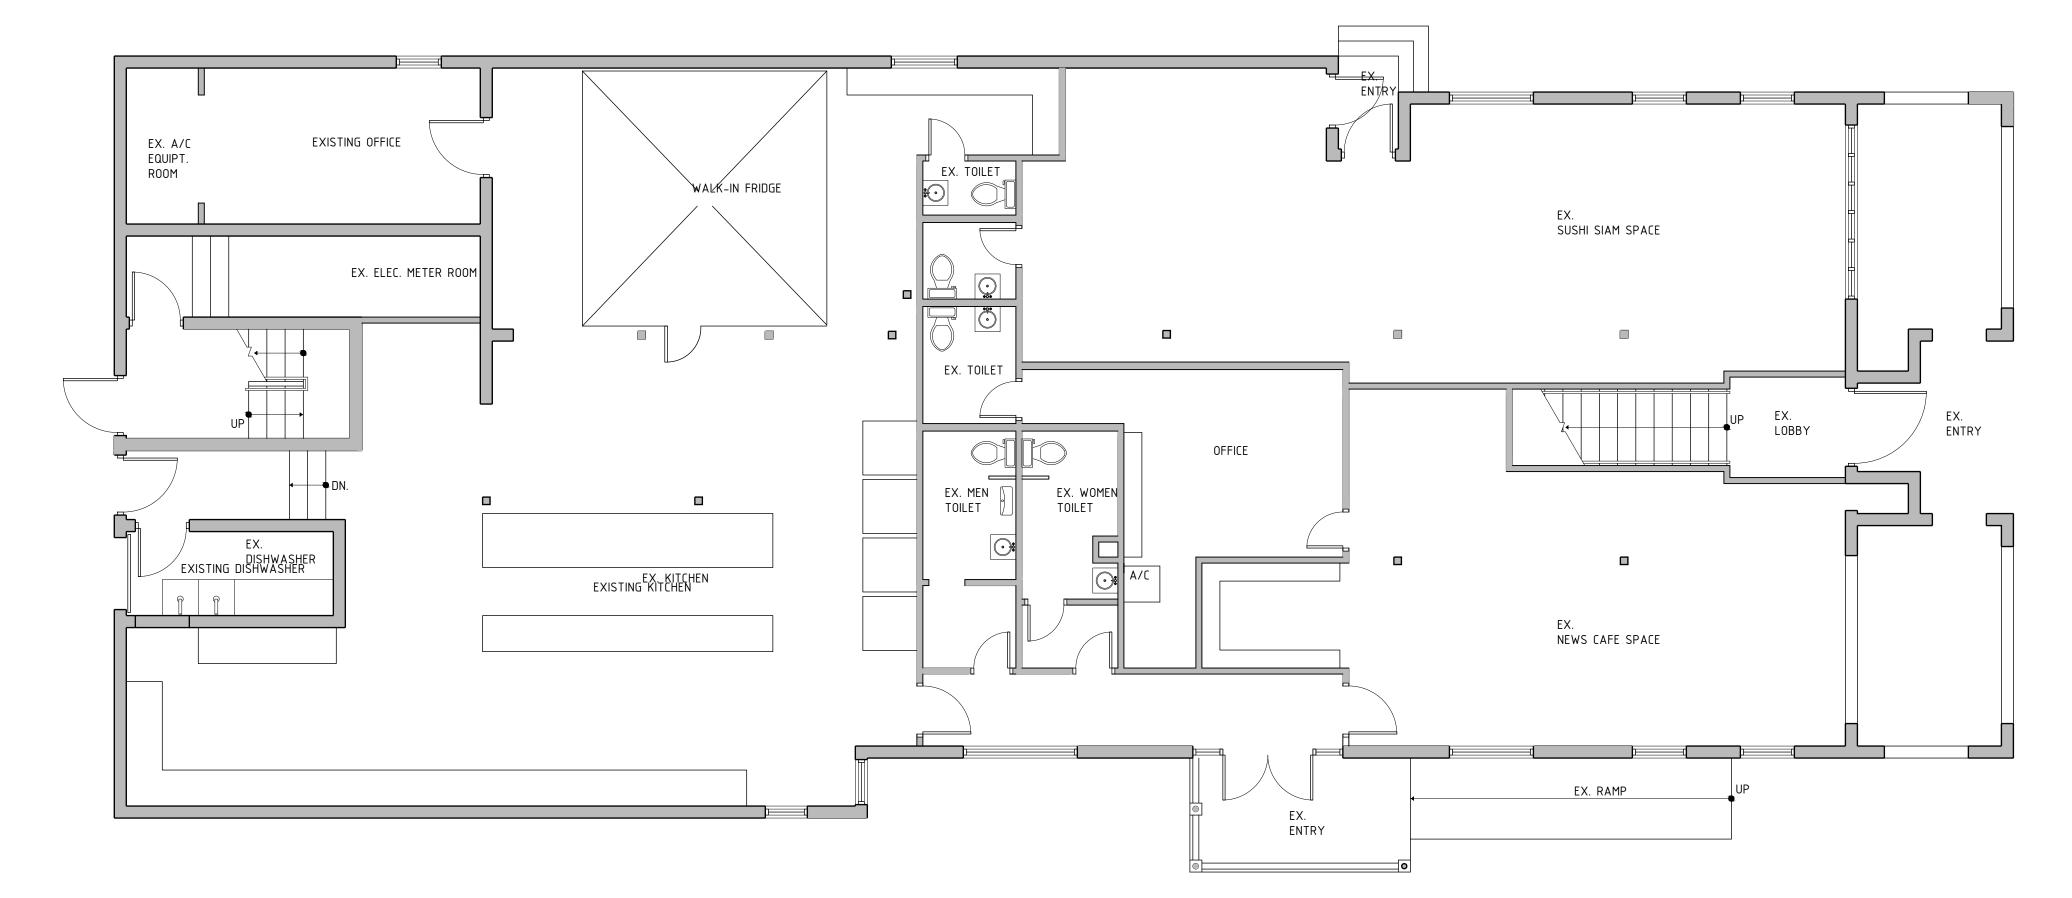

**EXISTING GROUND** 

**FLOOR PLAN** 

SCALE:3/16" = 1'-0"

NO WORK TO BE DONE TO GROUND FLOOR. PLAN SHOWN FOR REFERENCE ONLY

Design Group, LLC

2020 PONCE DE LEON BLVD CORAL GABLES, Florida 33134 Tel. 305.444.5545 Fax. 305.444.5509 www.dnbdesigngroup.com

COPYRIGHT © 2019 SHEET TITLE

EXISTING FLOOR PLAN

SHEET NUMBER