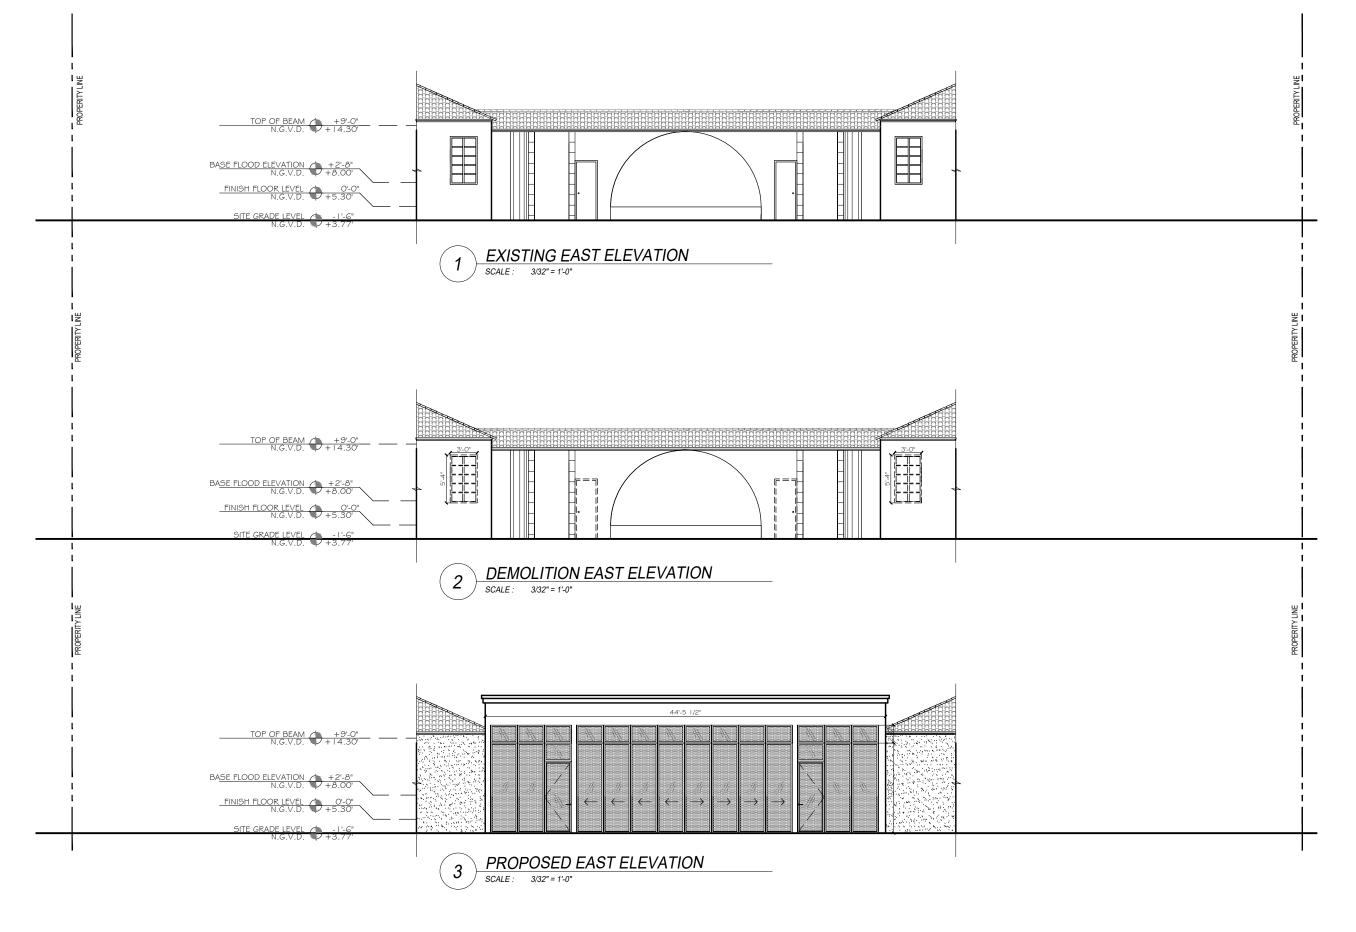

835 ALTON RD

835 Alton Road Miami Beach, FL 33139-5568 Folio: 02-4203-014-0430

| No. | DATE      | ISSUED / REVISED     |
|-----|-----------|----------------------|
| 1   | 16 MAR/18 | HPB FIRST SUBMITTAL  |
| 2   | 06 APR/18 | HPB SECOND SUBMITTAL |
|     |           |                      |
|     |           |                      |
|     |           |                      |
|     |           |                      |
|     |           |                      |
| _   |           |                      |

PROJECT NO:

2017-30

CHECKED BY: WESLEY CASTELLANOS
DRAWN BY: ALBERTO ALFARO
SCALE: N.T.S.

© 2017 BY CDS

SHEET NAME: EXISTING & PROPOSED EAST ELEVATION OF ARCH

A-3.8