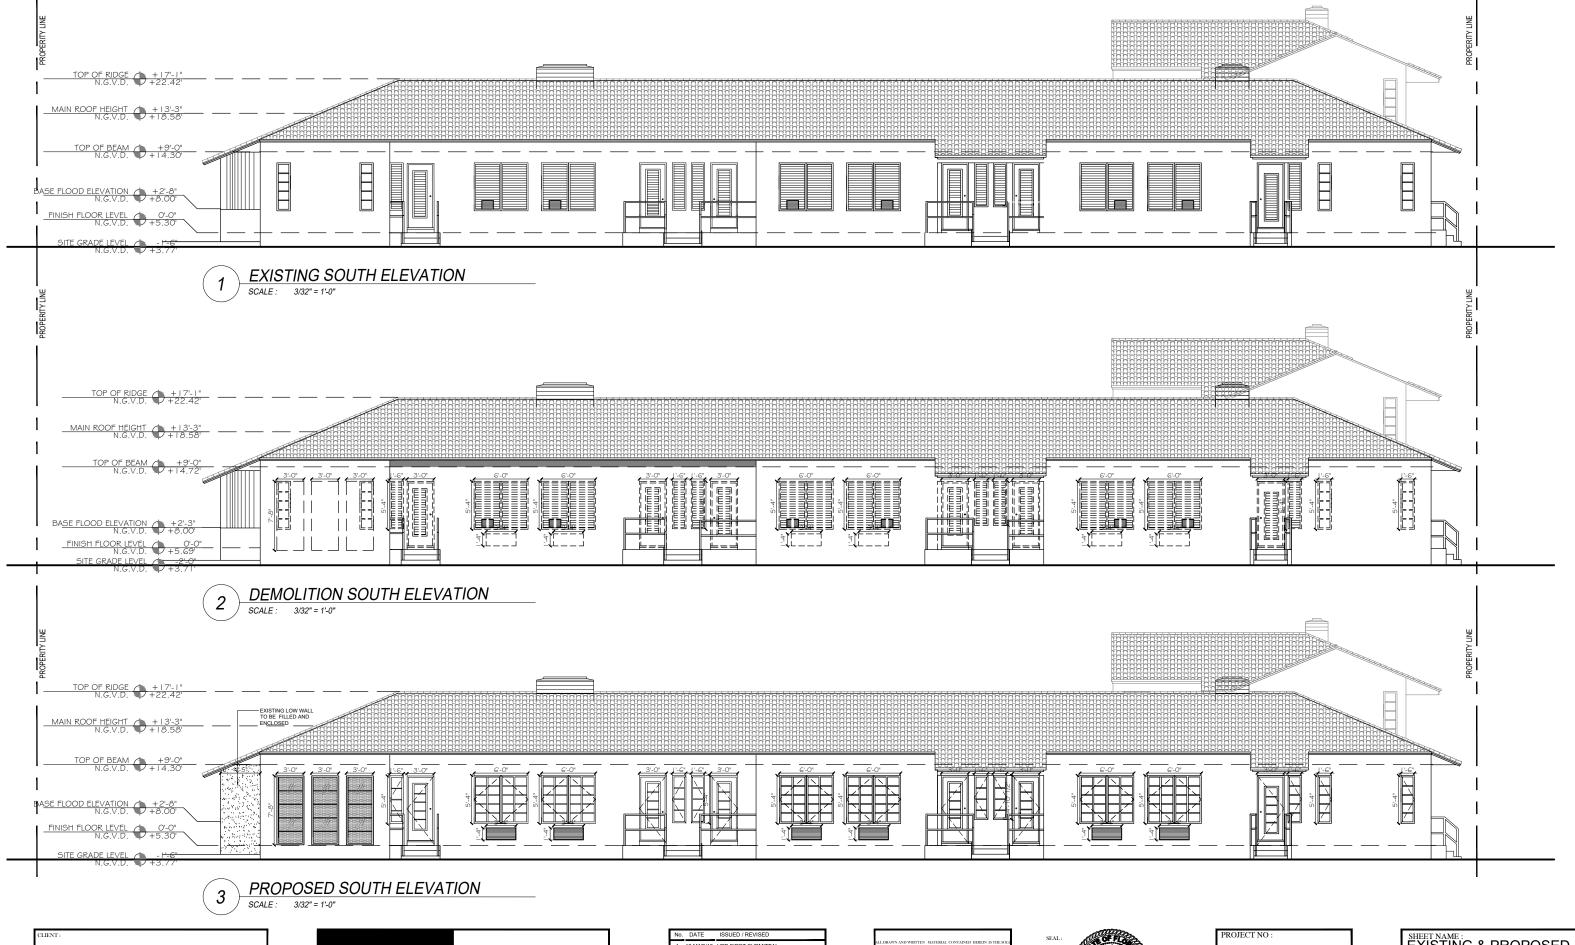

© 2017 BY CDS

SHEET NAME:
EXISTING & PROPOSED
SOUTH ELEVATION
(835 ALTON RD)
SHEET NO:
A-3.3