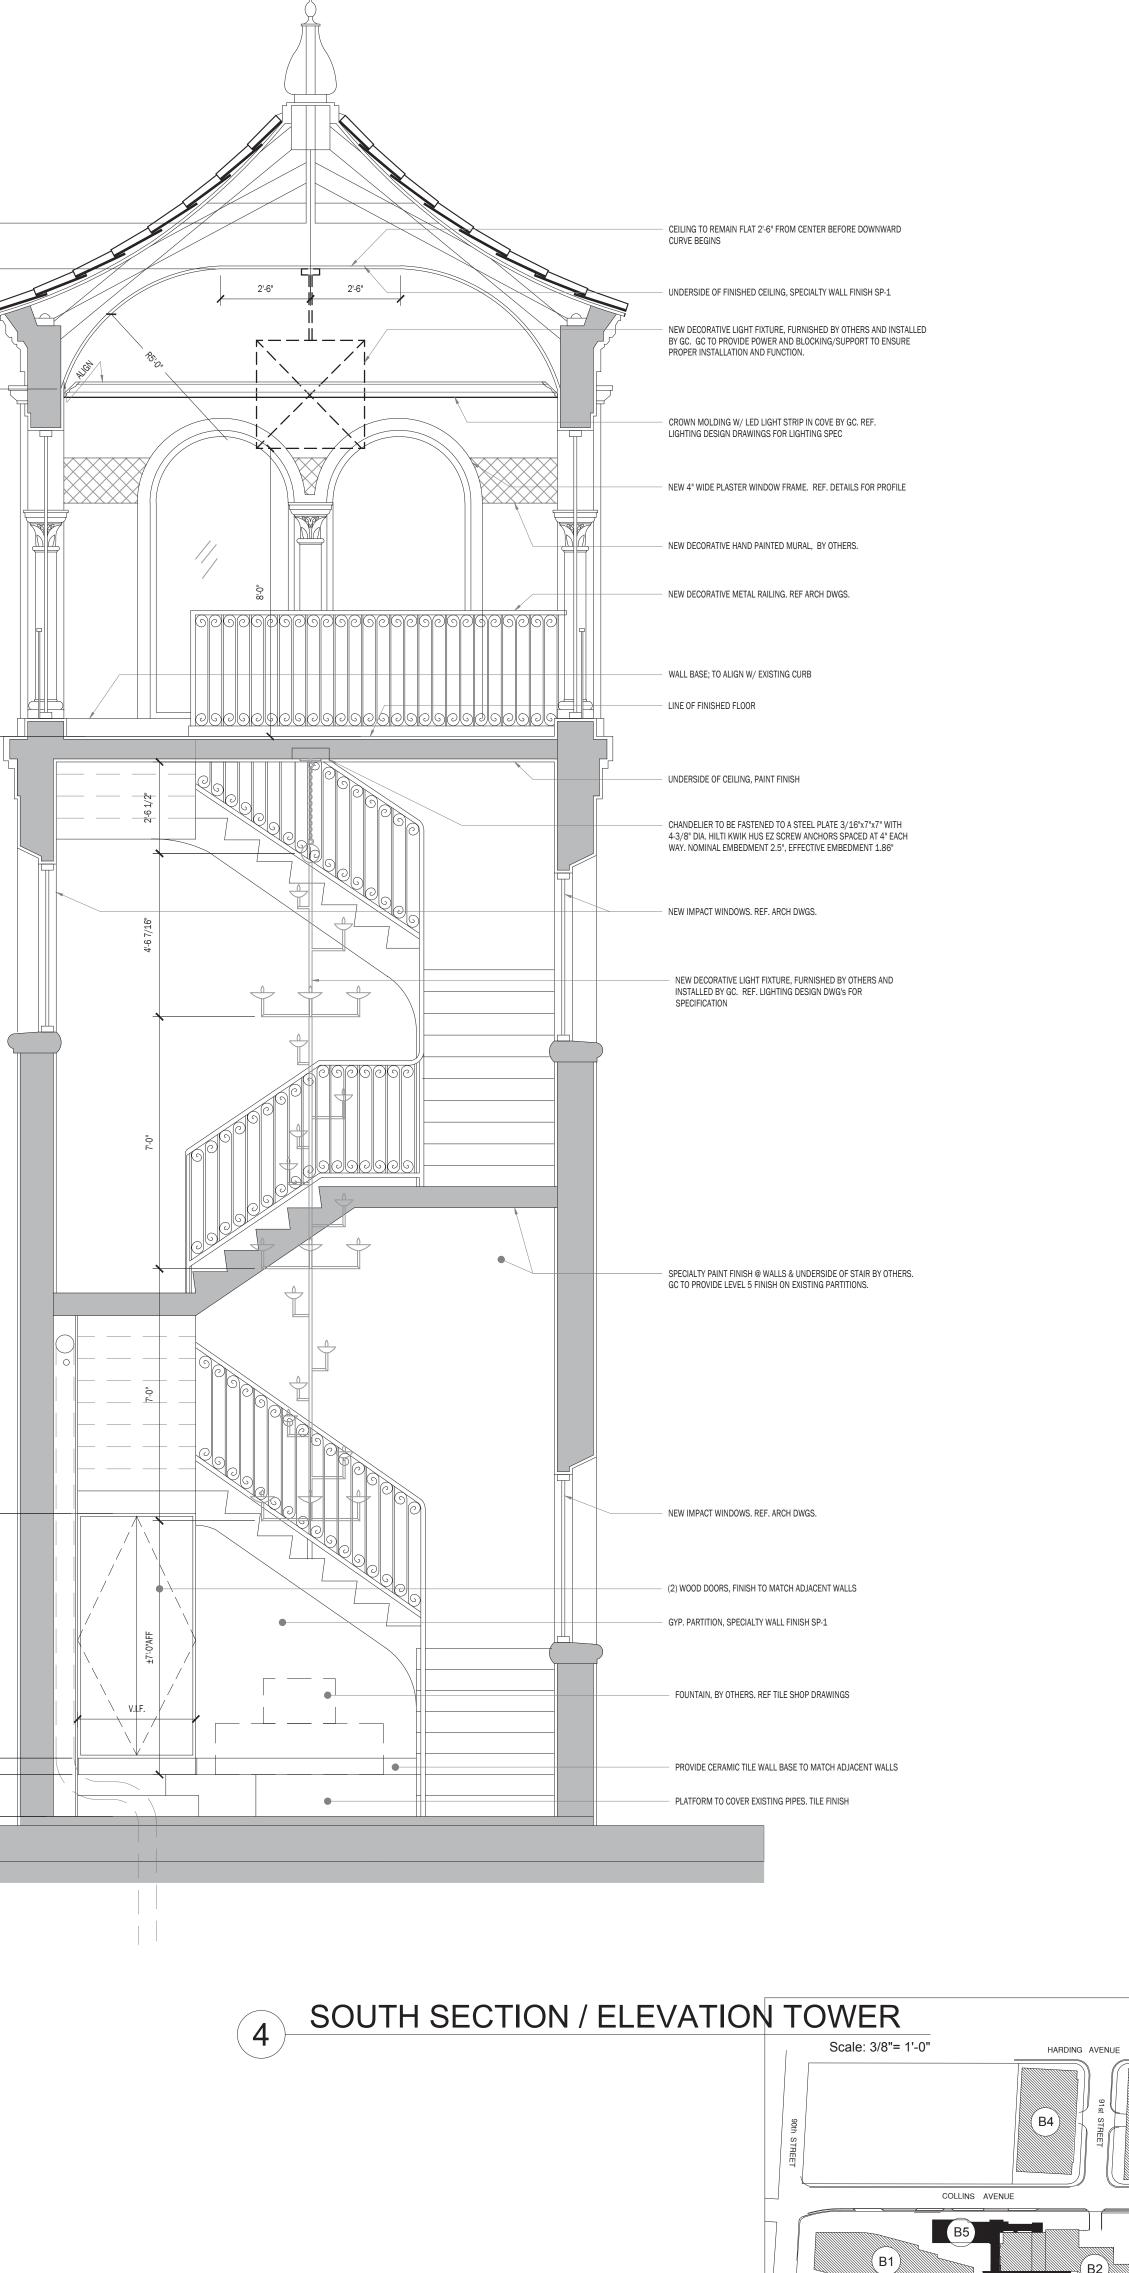

## Scale: 3/8"= 1'-0"

NEW DECORATIVE LIGHT FIXTURE, FURNISHED BY OTHERS AND INSTALLED BY GC. GC TO PROVIDE POWER AND BLOCKING/SUPPORT TO ENSURE NEW CROWN MOLDING W/ LED LIGHT STRIP IN COVE, BY GC. REF DETAILS;

 $\mathbf{\mathbf{h}}$ 

 $\rightarrow$ 

ы 🔨

4

KEY PLAN

6

 $\bigcirc$