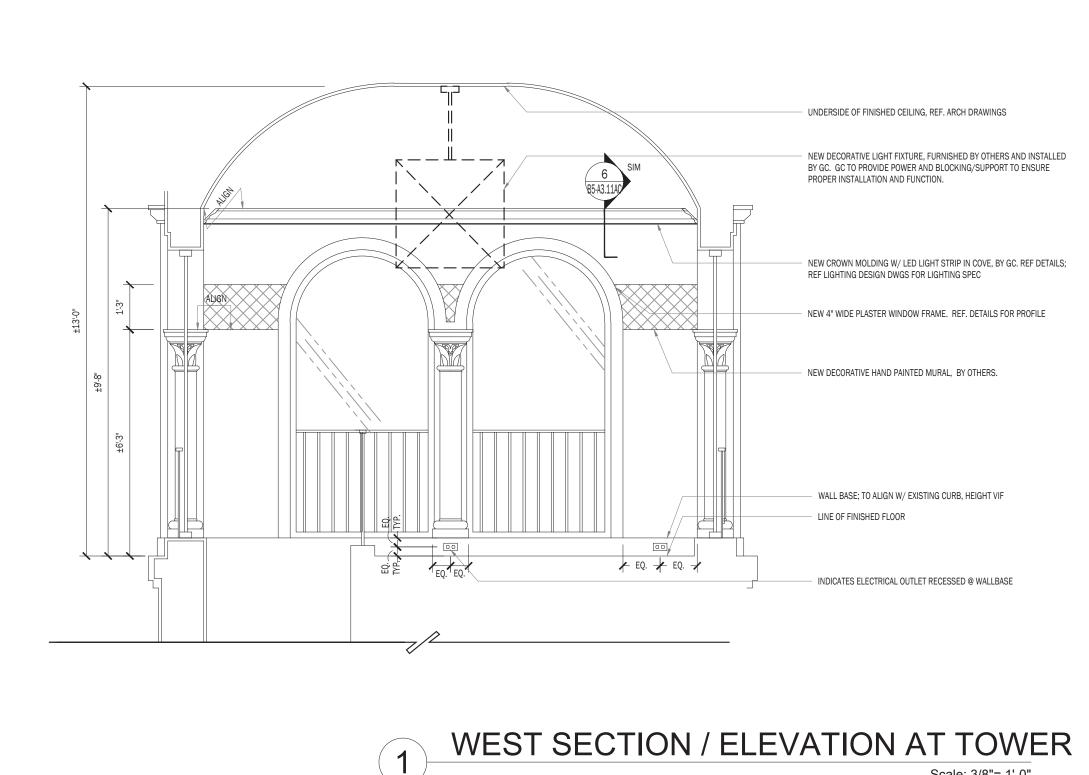

## 2 NORTH SECTION / ELEVATION AT TOWER Scale: 3/8"= 1'-0"

## Scale: 3/8"= 1'-0"

NEW DECORATIVE LIGHT FIXTURE, FURNISHED BY OTHERS AND INSTALLED BY GC. GC TO PROVIDE POWER AND BLOCKING/SUPPORT TO ENSURE NEW CROWN MOLDING W/ LED LIGHT STRIP IN COVE, BY GC. REF DETAILS;