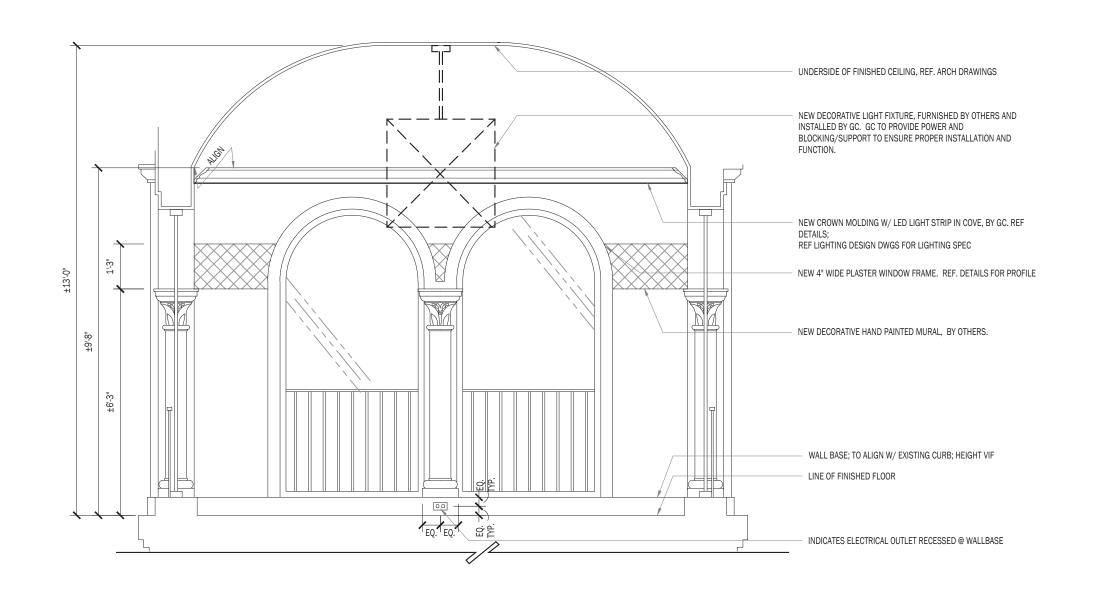

## 2 NORTH SECTION / ELEVATION AT TOWER Scale: 3/8"= 1'-0"

## Scale: 3/8"= 1'-0"

NEW DECORATIVE LIGHT FIXTURE, FURNISHED BY OTHERS AND INSTALLED BY GC. GC TO PROVIDE POWER AND BLOCKING/SUPPORT TO ENSURE NEW CROWN MOLDING W/ LED LIGHT STRIP IN COVE, BY GC. REF DETAILS;