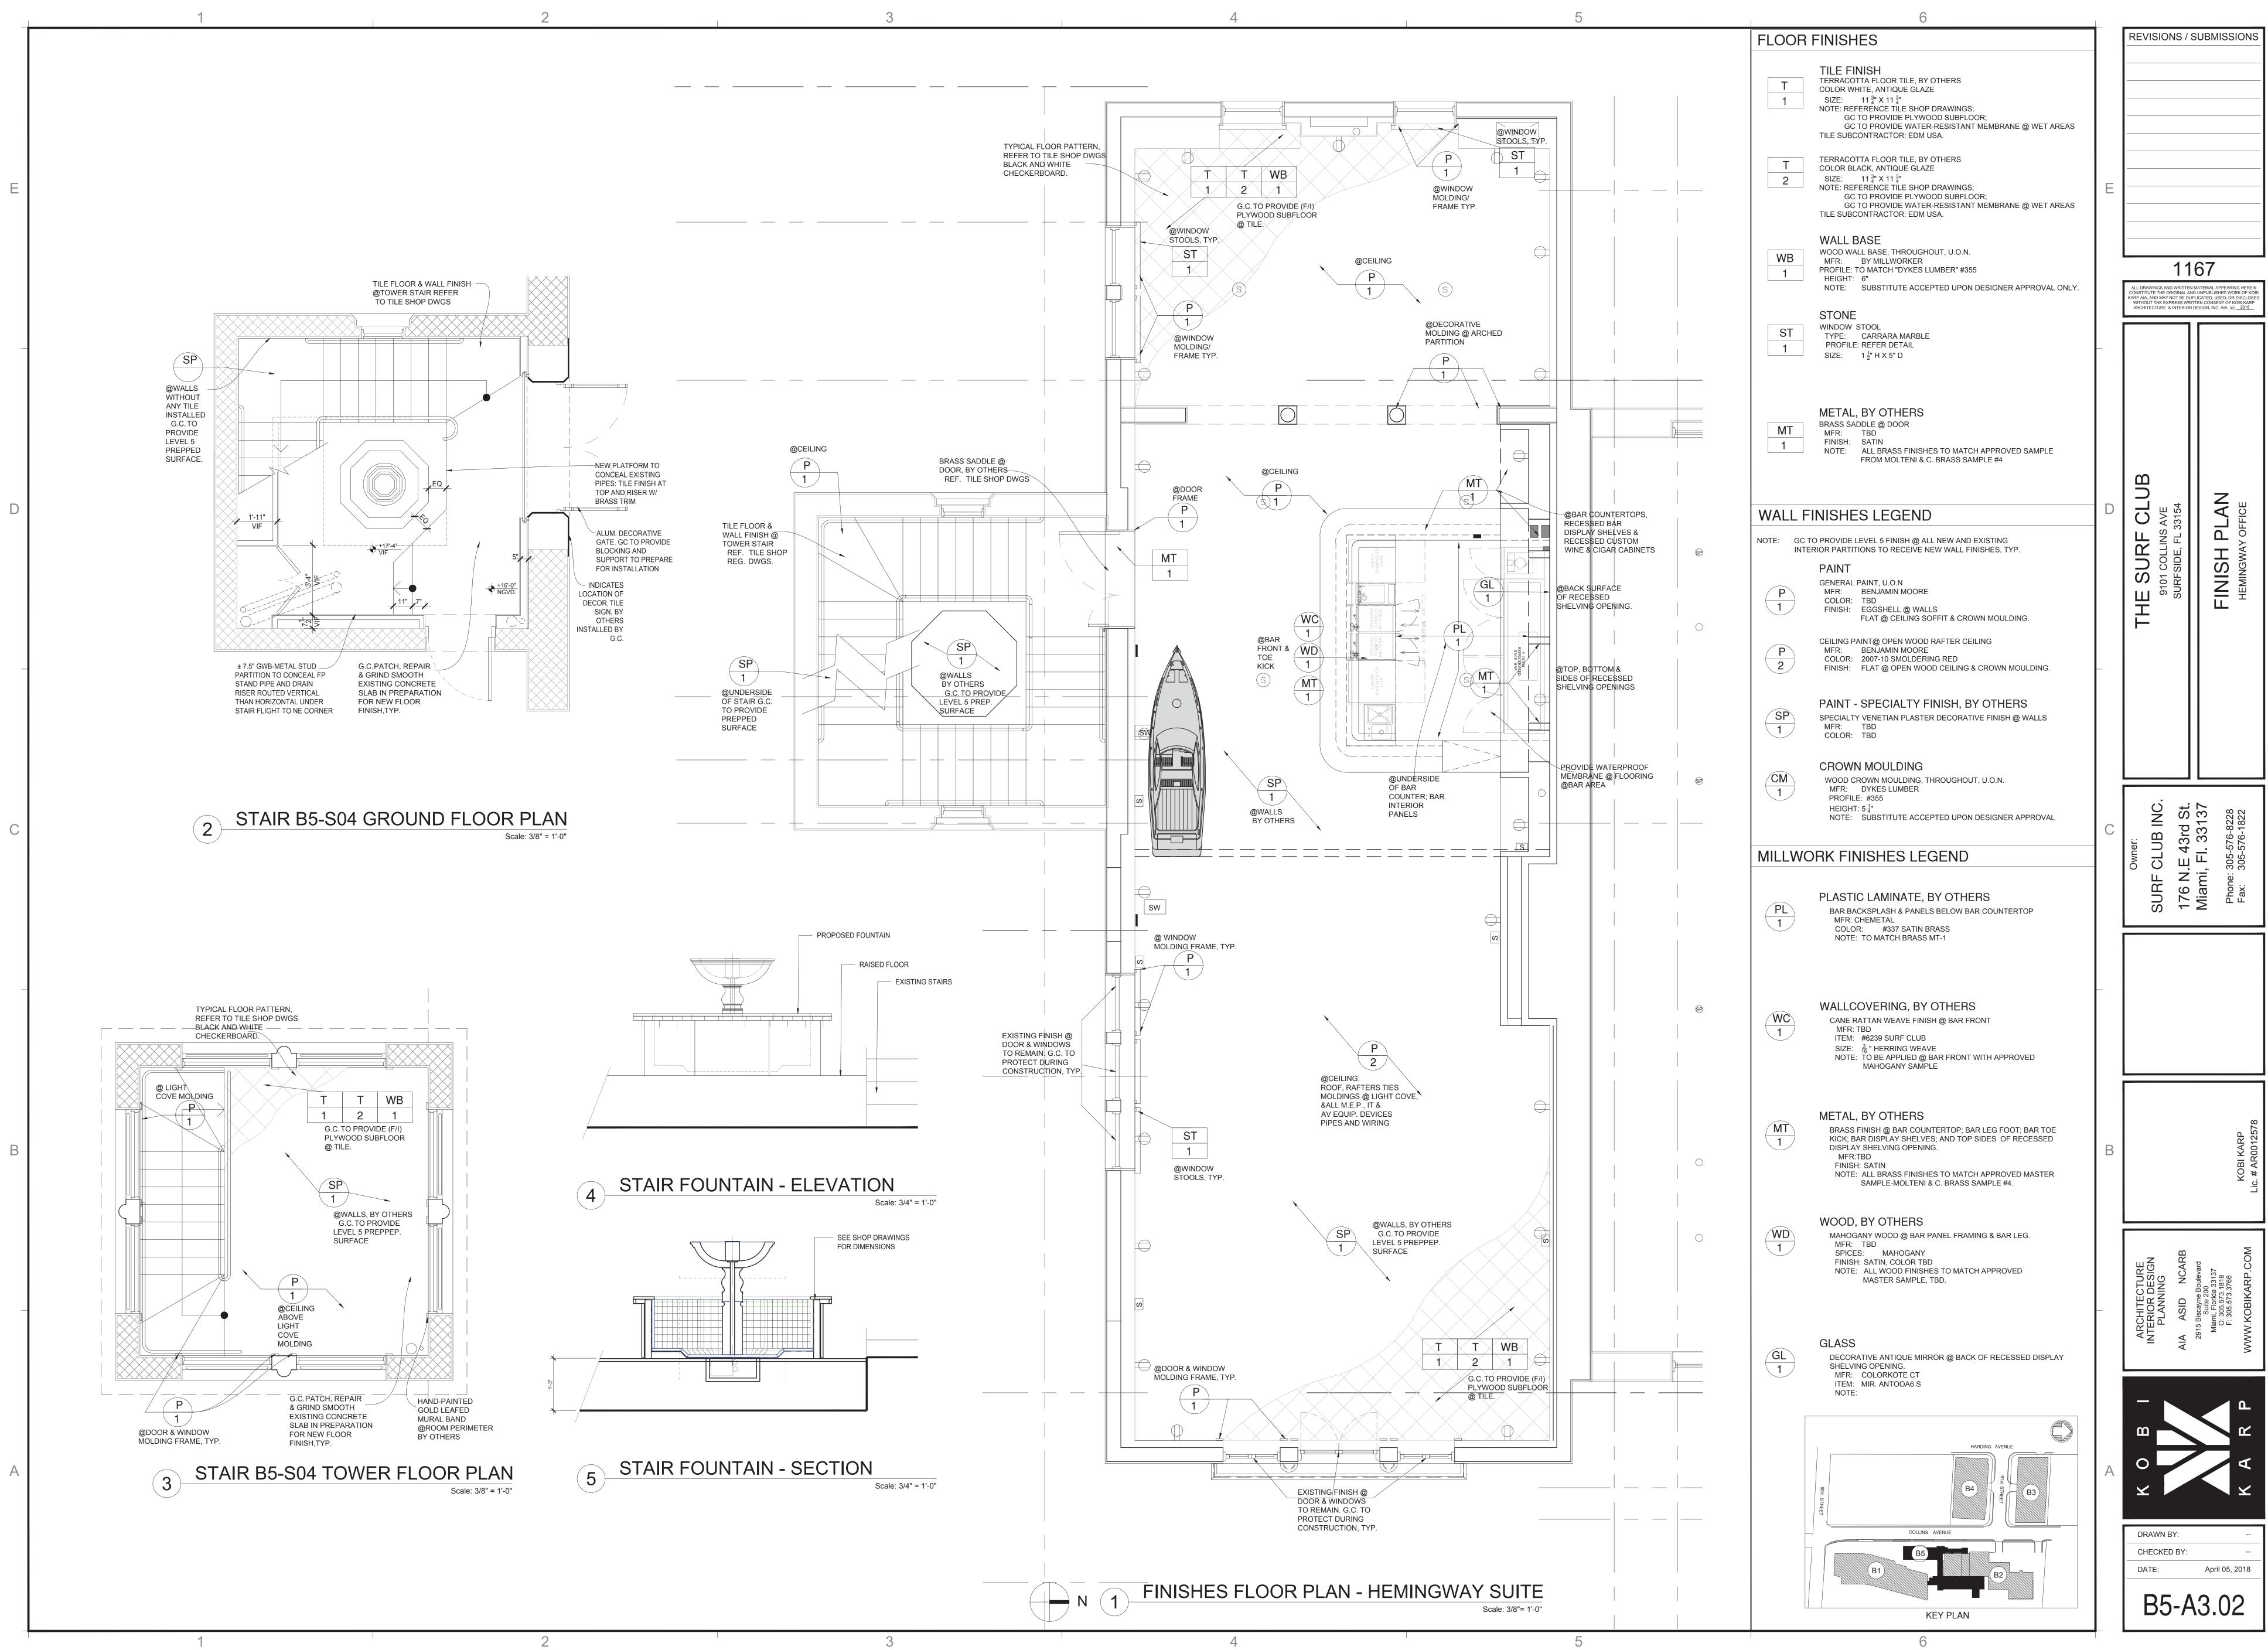

|



N 1 HEMINGWAY OFFICE LOCATION PLAN Scale: 3/32"= 1'-0"













## 3 DOOR ELEVATION @ STAIRWELL Scale: 3/4"= 1'-0"

## 2 NORTH SECTION / ELEVATION AT TOWER Scale: 3/8"= 1'-0"

## Scale: 3/8"= 1'-0"

NEW DECORATIVE LIGHT FIXTURE, FURNISHED BY OTHERS AND INSTALLED BY GC. GC TO PROVIDE POWER AND BLOCKING/SUPPORT TO ENSURE NEW CROWN MOLDING W/ LED LIGHT STRIP IN COVE, BY GC. REF DETAILS;

 $\mathbf{\mathbf{h}}$ 

 $\rightarrow$ 

ы 🔨

4



KEY PLAN

6



 $\bigcirc$