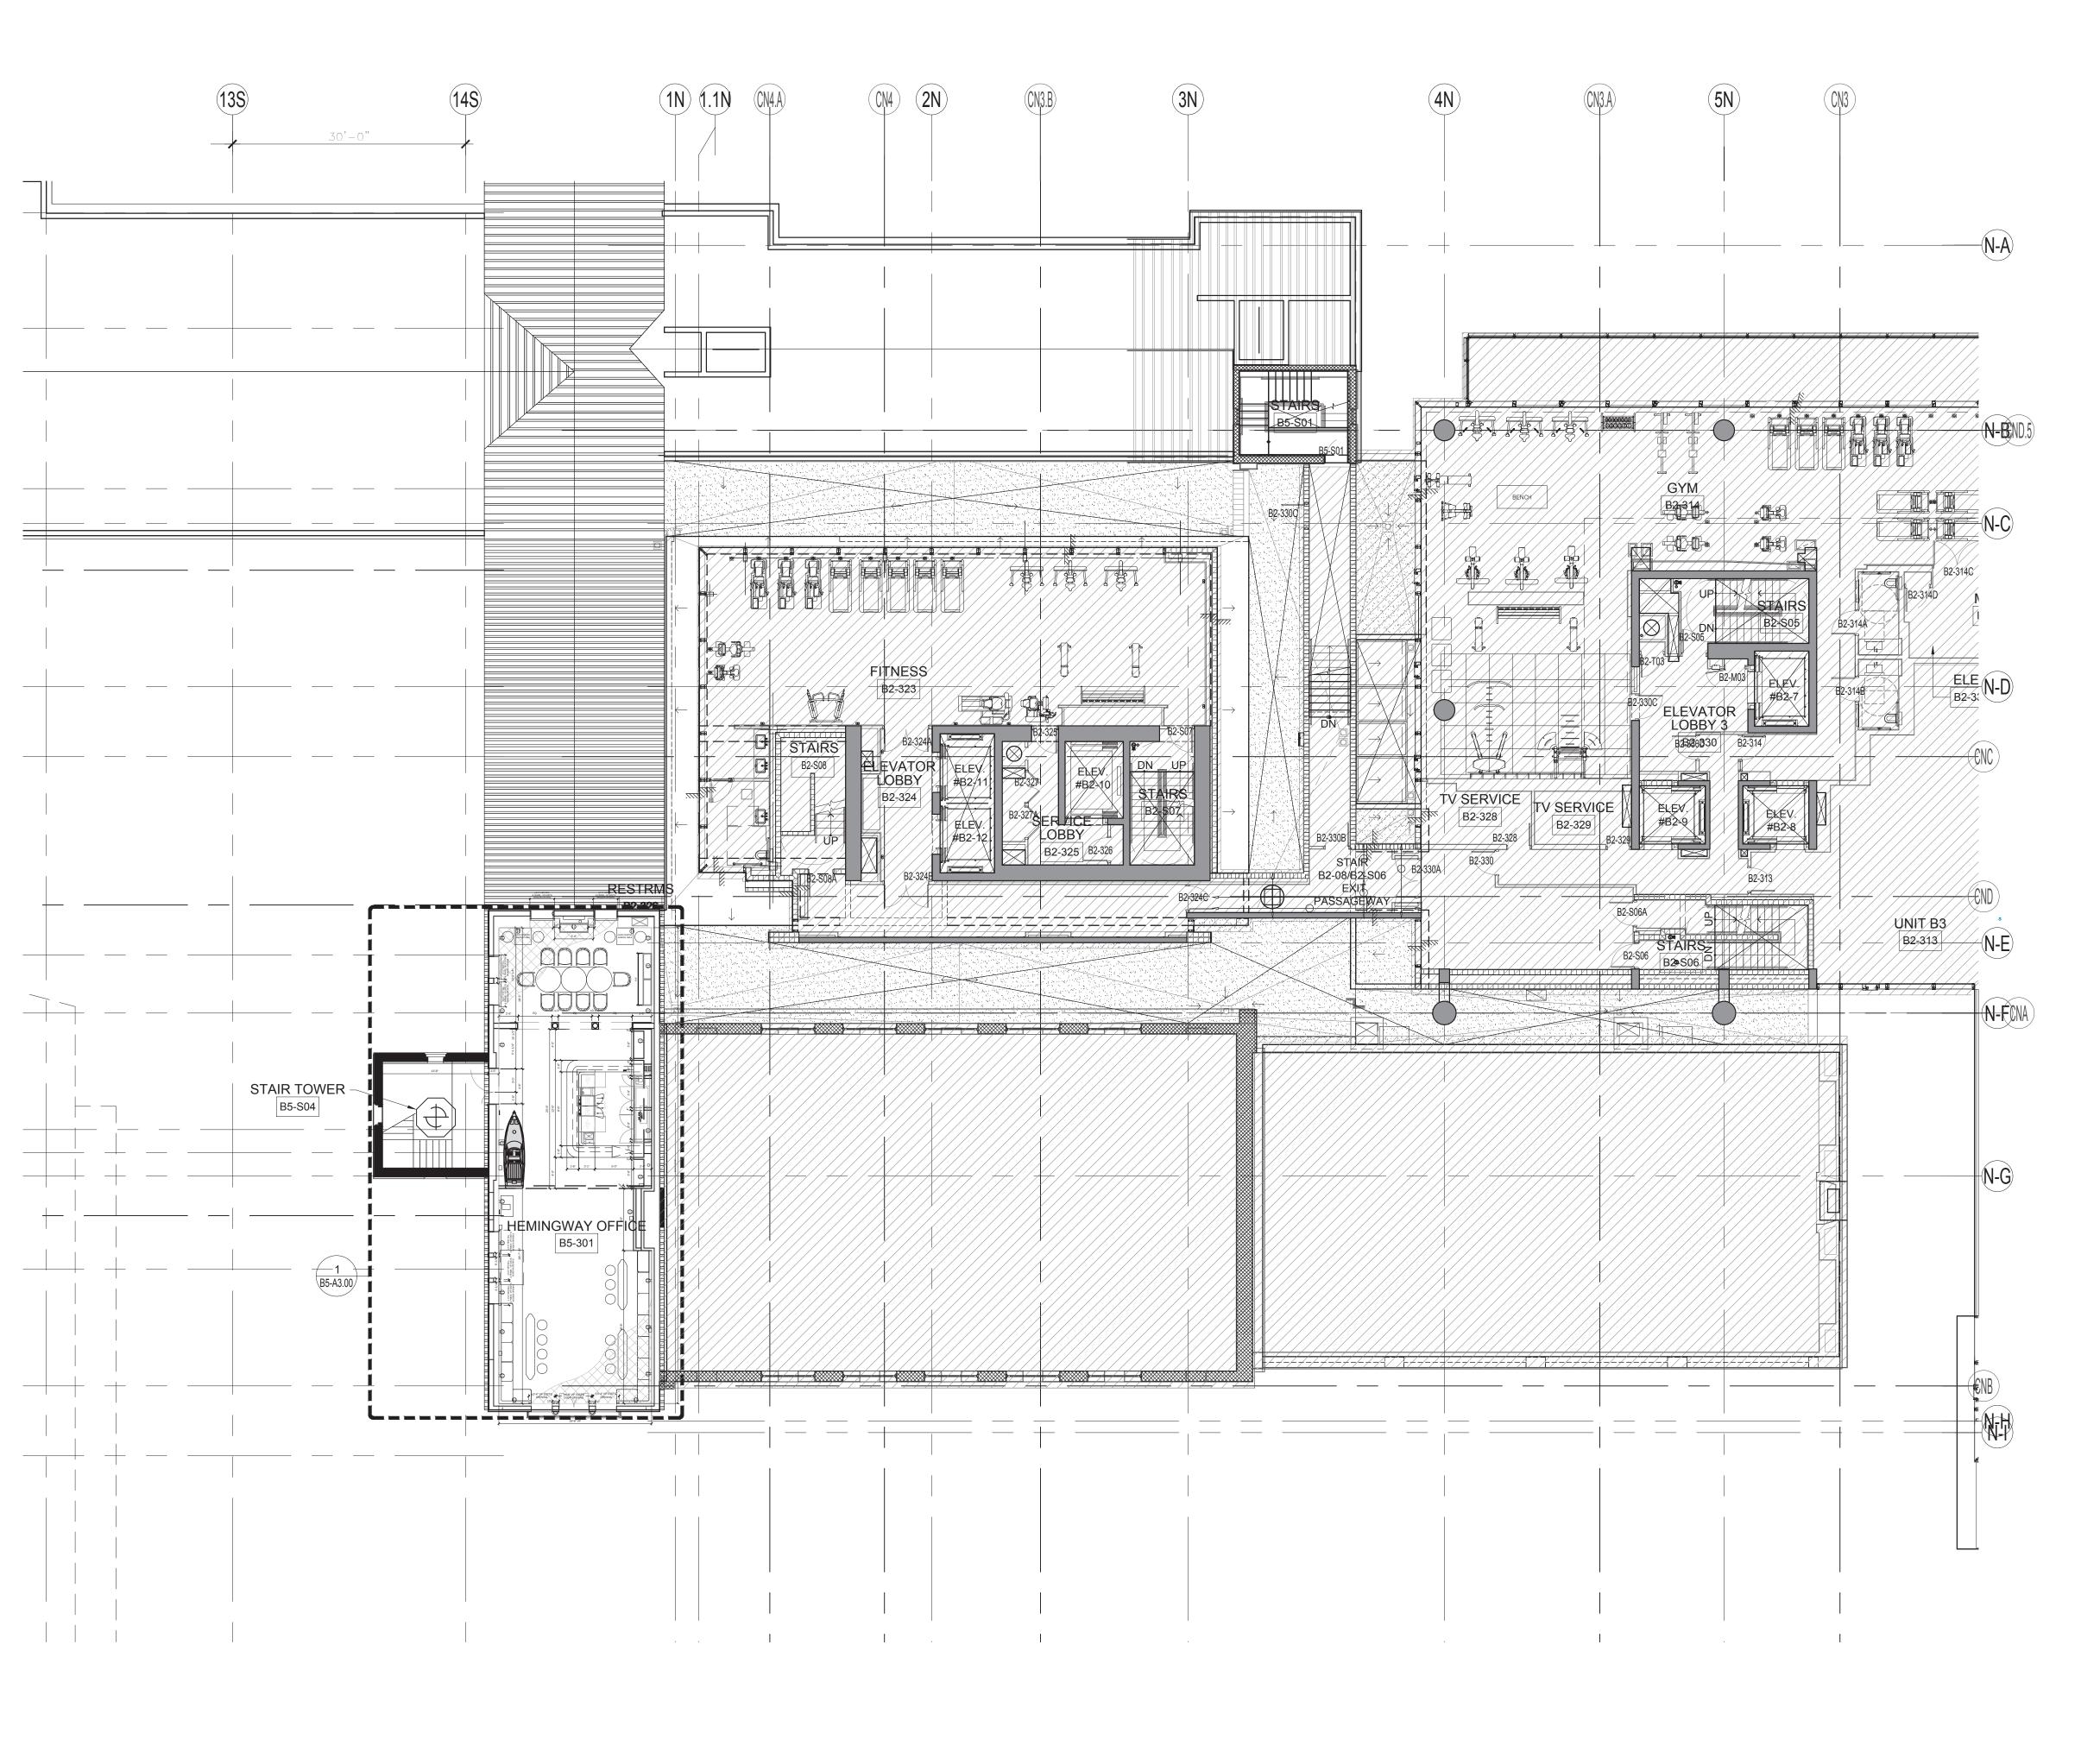

|



N 1 HEMINGWAY OFFICE LOCATION PLAN Scale: 3/32"= 1'-0"













## 3 DOOR ELEVATION @ STAIRWELL Scale: 3/4"= 1'-0"

## 2 NORTH SECTION / ELEVATION AT TOWER Scale: 3/8"= 1'-0"

## Scale: 3/8"= 1'-0"

NEW DECORATIVE LIGHT FIXTURE, FURNISHED BY OTHERS AND INSTALLED BY GC. GC TO PROVIDE POWER AND BLOCKING/SUPPORT TO ENSURE NEW CROWN MOLDING W/ LED LIGHT STRIP IN COVE, BY GC. REF DETAILS;

 $\mathbf{\mathbf{h}}$ 

 $\rightarrow$ 

ы 🔨

4



KEY PLAN

6



 $\bigcirc$