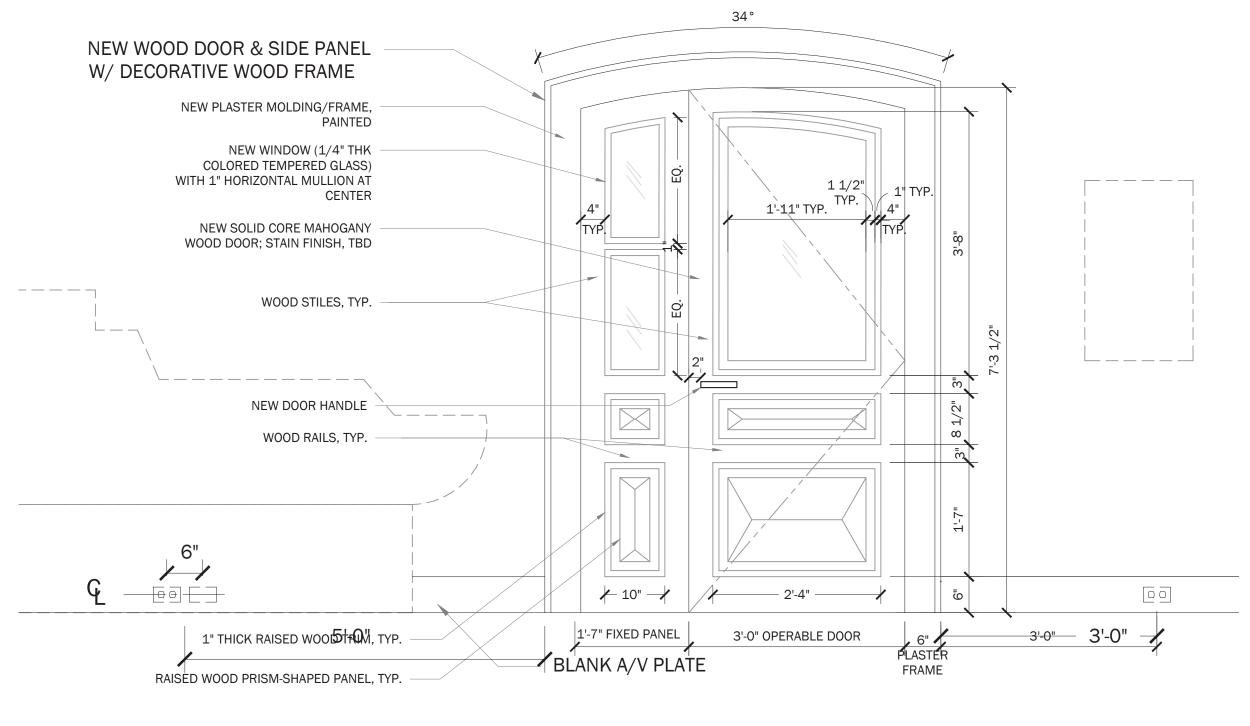

|



N 1 HEMINGWAY OFFICE LOCATION PLAN Scale: 3/32"= 1'-0"













## 3 DOOR ELEVATION @ STAIRWELL Scale: 3/4"= 1'-0"

## 2 NORTH SECTION / ELEVATION AT TOWER Scale: 3/8"= 1'-0"

## Scale: 3/8"= 1'-0"

NEW DECORATIVE LIGHT FIXTURE, FURNISHED BY OTHERS AND INSTALLED BY GC. GC TO PROVIDE POWER AND BLOCKING/SUPPORT TO ENSURE NEW CROWN MOLDING W/ LED LIGHT STRIP IN COVE, BY GC. REF DETAILS;

 $\mathbf{\mathbf{h}}$ 

 $\rightarrow$ 

ы 🔨

4



KEY PLAN

6



 $\bigcirc$