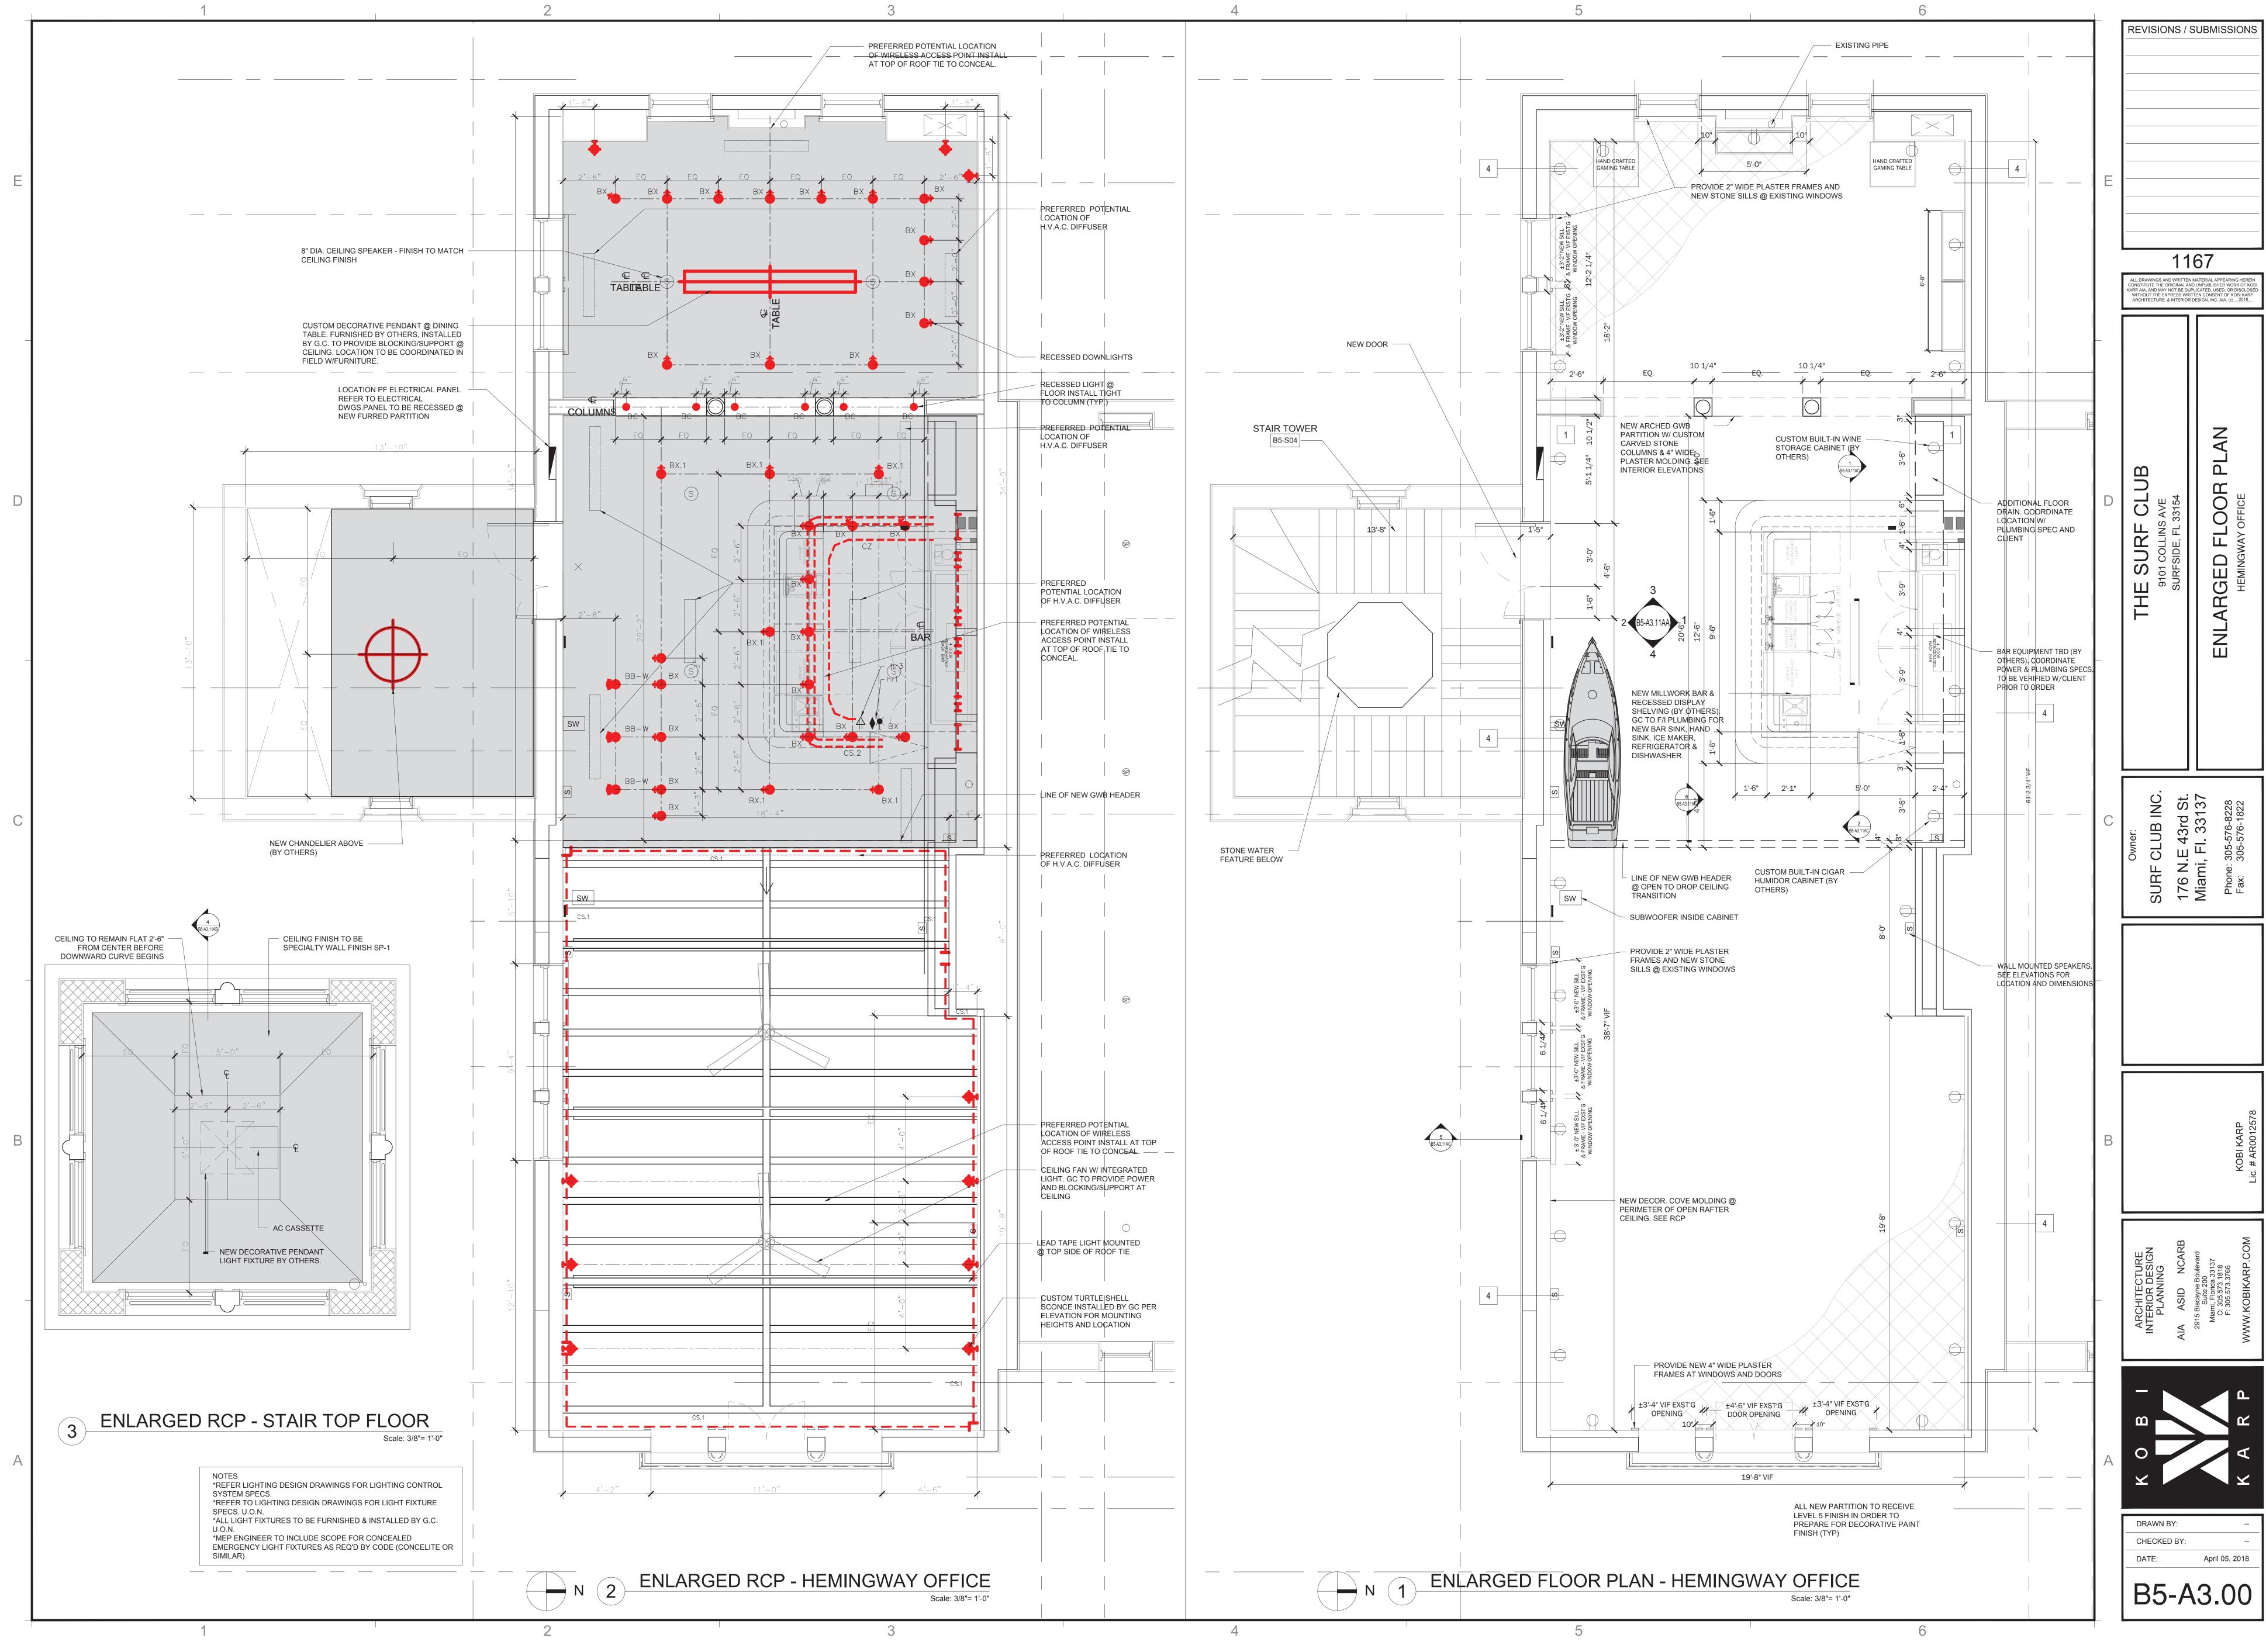

|



N 1 HEMINGWAY OFFICE LOCATION PLAN Scale: 3/32"= 1'-0"













## 3 DOOR ELEVATION @ STAIRWELL Scale: 3/4"= 1'-0"

## 2 NORTH SECTION / ELEVATION AT TOWER Scale: 3/8"= 1'-0"

## Scale: 3/8"= 1'-0"

NEW DECORATIVE LIGHT FIXTURE, FURNISHED BY OTHERS AND INSTALLED BY GC. GC TO PROVIDE POWER AND BLOCKING/SUPPORT TO ENSURE NEW CROWN MOLDING W/ LED LIGHT STRIP IN COVE, BY GC. REF DETAILS;

 $\mathbf{\mathbf{h}}$ 

 $\rightarrow$ 

ы 🔨

4



KEY PLAN

6



 $\bigcirc$