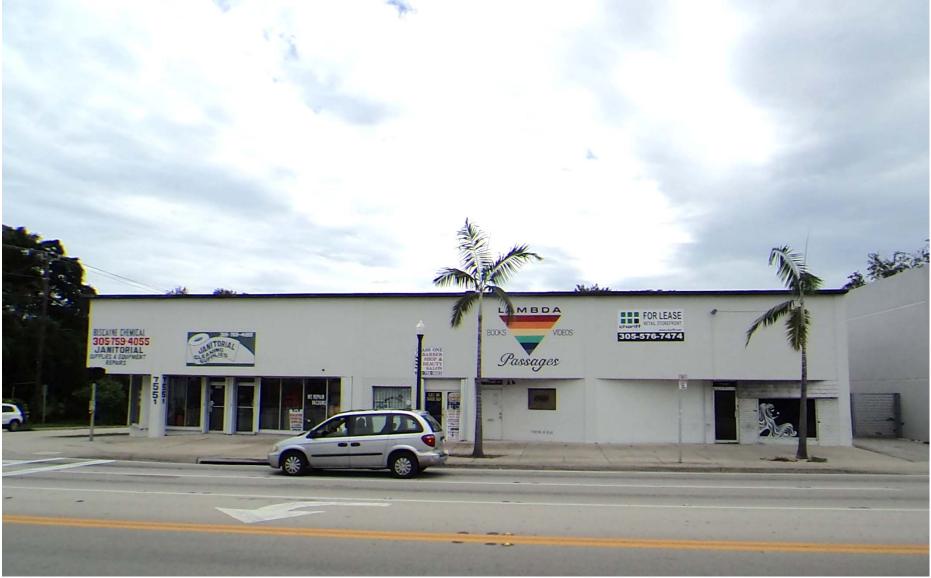

State of Florida

My Commission Expires:



Execution Date

#### EXHIBIT "A" File ID 14-00064

- 1. The applicant shall retain three angled storefront entrance designs, which is a character-defining feature of mid-century commercial storefronts.
- 2. Additional differentiation shall be made in the façade design to break down the scale of the glass curtain wall into a rhythm and scale that signifies more than one use.
- 3. Final signage design shall be subject to HEPB approval, and shall include dimensions, materials, colors, and lighting technology. All tenant signage shall be coordinated to read as one design.
- 4. The applicant shall provide streetscape and landscape improvements for the public realm to make Biscayne Boulevard more pedestrian friendly.

### **MIMO Biscayne District**





LOCATION





#### 7541 BISCAYNE BLVD FRONT VIEW (WEST)

### **MIMO Biscayne District**



## 620 NE 76<sup>th</sup> Street Historic Photo

### **MIMO Biscayne District**



## 7541-7551 Biscayne Blvd Street Historic Photo



### **MIMO Biscayne District**



7541 BISCAYNE BLVD & 620 NE 76<sup>th</sup> Street NORTH PROPERTY LINE VIEW

## CONTEXT





#### **7541 BISCAYNE BLVD** SOUTH PROPERTY LINE VIEW

**7541 BISCAYNE BLVD** WEST PROPERTY LINE VIEW (ALLEY)

### **MIMO Biscayne District**



7541 BISCAYNE BLVD & 620 NE 76<sup>th</sup> Street WEST PROPERTY LINE VIEW (ALLEY & PARKING LOT)







#### 620 NE 76<sup>th</sup> Street ALLEY VIEW (EAST)



#### 620 NE 76<sup>th</sup> Street WEST PROPERTY LINE VIEW (ALLEY)

### **MIMO Biscayne District**



**632 NE 76 STREET- EAST NEIGHBOR** 

#