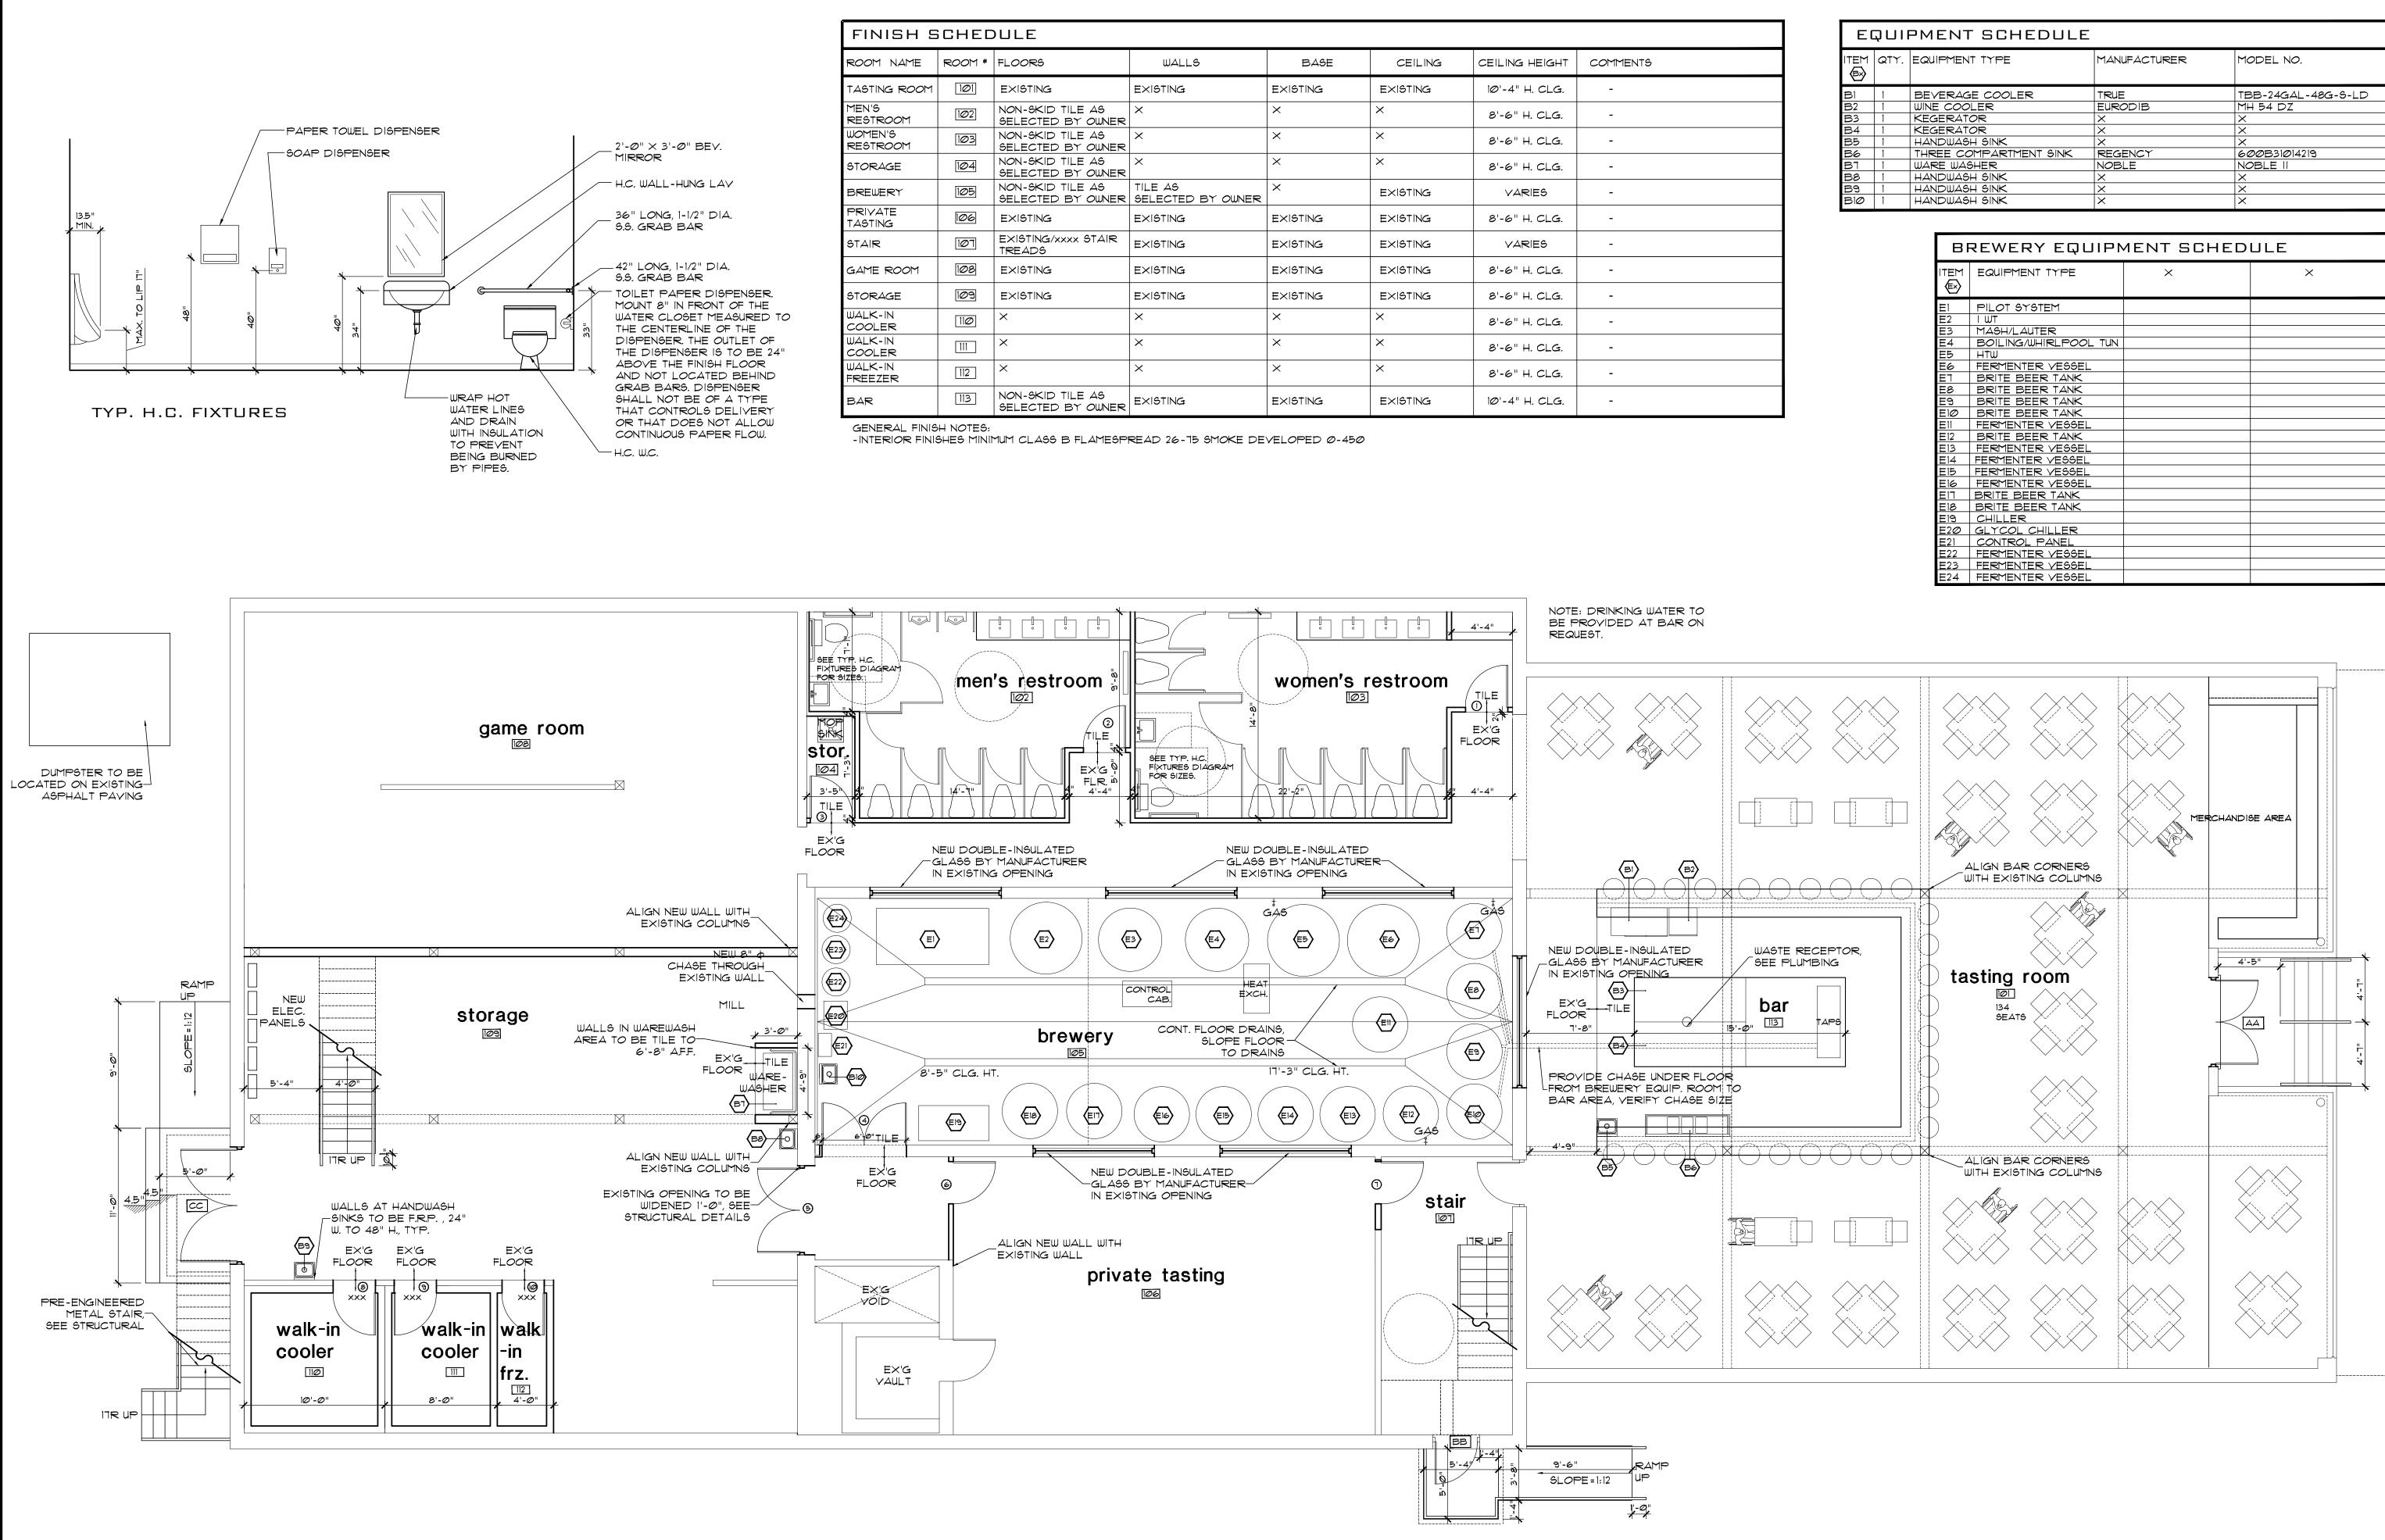

| NISH S         | CHEC   | ULE                                   |                              |          |          |                |          |
|----------------|--------|---------------------------------------|------------------------------|----------|----------|----------------|----------|
| DM NAME        | ROOM # | FLOORS                                | WALLS                        | BASE     | CEILING  | CEILING HEIGHT | COMMENTS |
| TING ROOM      | 101    | EXISTING                              | EXISTING                     | EXISTING | EXISTING | 10'-4" H. CLG. | -        |
| 'S<br>TROOM    | 1Ø2    | NON-SKID TILE AS<br>SELECTED BY OWNER | ×                            | ×        | ×        | 8'-6" H. CLG.  | -        |
| 1EN'S<br>TROOM | 103    | NON-SKID TILE AS<br>SELECTED BY OWNER | ×                            | ×        | ×        | 8'-6" H. CLG.  | -        |
| RAGE           | 104    | NON-SKID TILE AS<br>SELECTED BY OWNER | ×                            | ×        | ×        | 8'-6" H. CLG.  | -        |
|                | 105    | NON-SKID TILE AS<br>SELECTED BY OWNER | TILE AS<br>SELECTED BY OWNER | ×        | EXISTING | VARIES         | -        |
| VATE<br>TING   | 106    | EXISTING                              | EXISTING                     | EXISTING | EXISTING | 8'-6" H. CLG.  | -        |
| IR             | 107    | EXISTING/XXXX STAIR<br>Treads         | EXISTING                     | EXISTING | EXISTING | VARIES         | -        |
| 1E ROOM        | 108    | EXISTING                              | EXISTING                     | EXISTING | EXISTING | 8'-6" H. CLG.  | -        |
| RAGE           | 109    | EXISTING                              | EXISTING                     | EXISTING | EXISTING | 8'-6" H. CLG.  | -        |
| K-IN<br>DLER   | 110    | ×                                     | ×                            | ×        | ×        | 8'-6" H. CLG.  | -        |
| K-IN<br>DLER   | 111    | ×                                     | ×                            | ×        | ×        | 8'-6" H. CLG.  | -        |
| K-IN<br>EZER   | 112    | ×                                     | ×                            | ×        | ×        | 8'-6" H. CLG.  | -        |
| 2              | 113    | NON-SKID TILE AS<br>SELECTED BY OWNER | EXISTING                     | EXISTING | EXISTING | 10'-4" H. CLG. | -        |

SCHEMATIC FIRST FLOOR PLAN

| E          | μηά  | PMENT SCHEDULE         |              |                    |
|------------|------|------------------------|--------------|--------------------|
|            | QTY. | EQUIPMENT TYPE         | MANUFACTURER | MODEL NO.          |
| BI         | 1    | BEVERAGE COOLER        | TRUE         | TBB-24GAL-48G-S-LD |
| B2         | 1    | WINE COOLER            | EURODIB      | MH 54 DZ           |
| <b>B</b> 3 | 1    | KEGERATOR              | ×            | ×                  |
| B4         | 1    | KEGERATOR              | ×            | ×                  |
| B5         | 1    | HANDWASH SINK          | ×            | ×                  |
| B6         | 1    | THREE COMPARTMENT SINK | REGENCY      | 600B31014219       |
| BT         | 1    | WARE WASHER            | NOBLE        | NOBLE II           |
| B8         | 1    | HANDWASH SINK          | ×            | ×                  |
| B9         | 1    | HANDWASH SINK          | ×            | ×                  |
| BIØ        | 1    | HANDWASH SINK          | ×            | ×                  |

| B   | BREWERY EQUIPMENT SCHEDULE |   |   |
|-----|----------------------------|---|---|
|     | EQUIPMENT TYPE             | × | × |
| Εl  | PILOT SYSTEM               |   |   |
| E2  | ΙWT                        |   |   |
| E3  | MASH/LAUTER                |   |   |
| E4  | BOILING/WHIRLPOOL TUN      |   |   |
| E5  | ΗŤΨ                        |   |   |
| E6  | FERMENTER VESSEL           |   |   |
| Ε٦  | BRITE BEER TANK            |   |   |
| E8  | BRITE BEER TANK            |   |   |
| E٩  | BRITE BEER TANK            |   |   |
| ElØ | BRITE BEER TANK            |   |   |
| E11 | FERMENTER VESSEL           |   |   |
| E12 | BRITE BEER TANK            |   |   |
| E13 | FERMENTER VESSEL           |   |   |
| E14 | FERMENTER VESSEL           |   |   |
| E15 | FERMENTER VESSEL           |   |   |
| E16 | FERMENTER VESSEL           |   |   |
| EIT | BRITE BEER TANK            |   |   |
| EIS | BRITE BEER TANK            |   |   |
| EIS | CHILLER                    |   |   |
| E2Ø | GLYCOL CHILLER             |   |   |
| E21 | CONTROL PANEL              |   |   |
| E22 | FERMENTER VESSEL           |   |   |
| E23 | FERMENTER VESSEL           |   |   |
| E24 | FERMENTER VESSEL           |   |   |