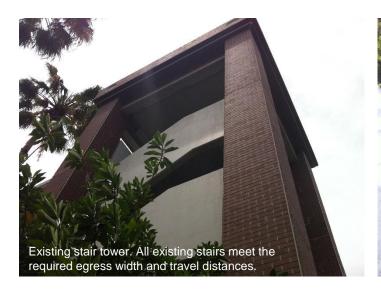

## 1. Existing Condition and Photographs

### **Project Description**

Addition to the existing Parking Garage C on the University of Central Florida's campus.

**Building Type** 

S-2 Open Parking Garage, Four Levels

**Square Footage** 

Existing SF: 387,638 SF

### **Project Description**

Addition to the existing Parking Garage C on the University of Central Florida's campus.

### **Building Type**

S-2 Open Parking Garage, Four Levels

#### **Square Footage**

Existing SF: 387,638 SF