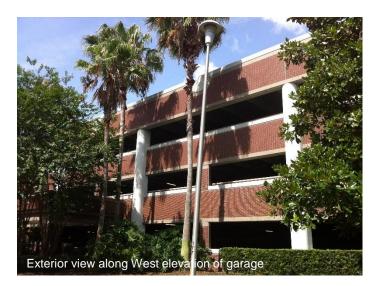

## 1. Existing Condition and Photographs

### **Project Description**

Addition to the existing Parking Garage C on the University of Central Florida's campus.

**Building Type** 

S-2 Open Parking Garage, Four Levels

**Square Footage** 

Existing SF: 387,638 SF

### **Project Description**

Addition to the existing Parking Garage C on the University of Central Florida's campus.

### **Building Type**

S-2 Open Parking Garage, Four Levels

#### **Square Footage**

Existing SF: 387,638 SF