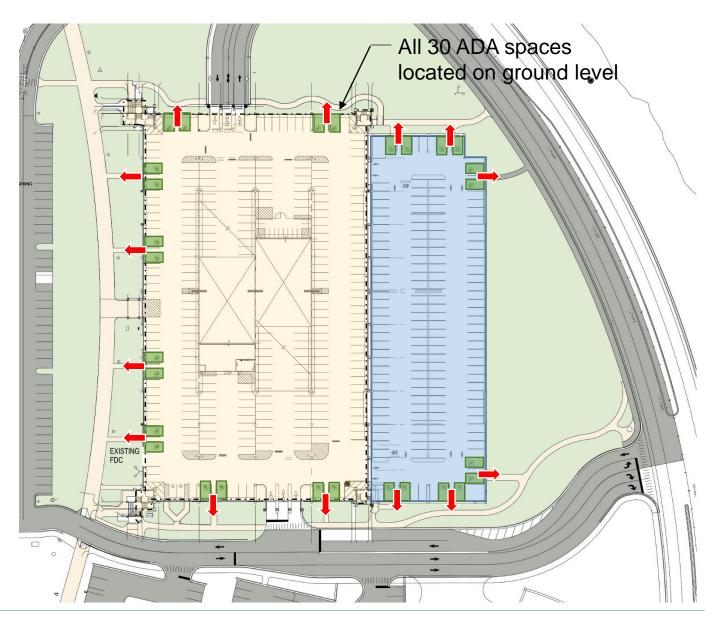

## 3. Proposed Garage Addition (ADA Access)

## **Project Description**

Addition to the existing Parking Garage C on the University of Central Florida's campus.

### **Building Type**

S-2 Open Parking Garage, Four Levels

#### **Square Footage**

Existing SF: 387,638 SF New SF: 195,372 SF Total: **583,010 SF** 

#### **Parking Spaces**

Existing Parking Spaces: 1,290
New Parking Spaces: 609
Total Spaces: 1,899

Existing ADA Spaces 2
New ADA Spaces: 28
Total ADA Spaces: 30

Opening in panels for egress

ADA Spaces