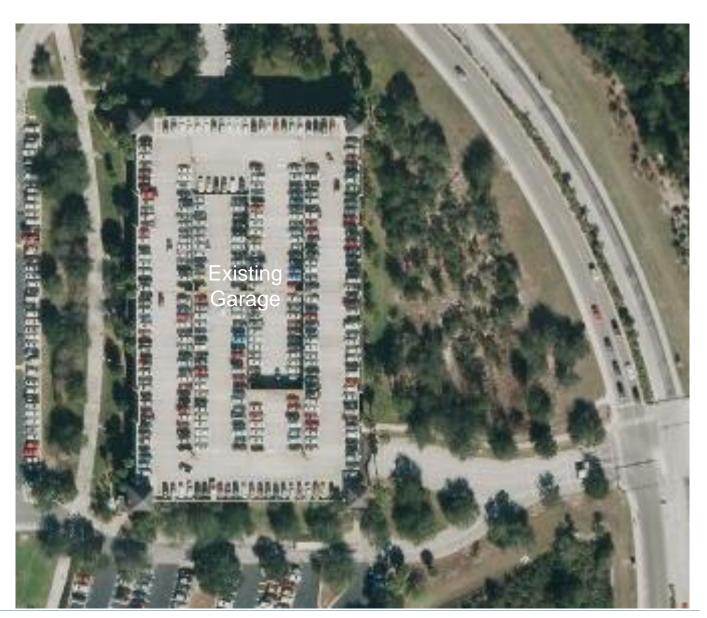

## 1. Existing Condition and Photographs

### **Project Description**

Addition to the existing Parking Garage C on the University of Central Florida's campus.

**Building Type** 

S-2 Open Parking Garage, Four Levels

**Square Footage** 

Existing SF: 387,638 SF

### **Project Description**

Addition to the existing Parking Garage C on the University of Central Florida's campus.

### **Building Type**

S-2 Open Parking Garage, Four Levels

#### **Square Footage**

Existing SF: 387,638 SF