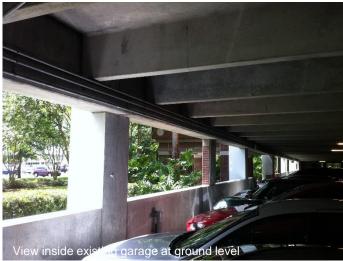

## 1. Existing Condition and Photographs

### **Project Description**

Addition to the existing Parking Garage C on the University of Central Florida's campus.

**Building Type** 

S-2 Open Parking Garage, Four Levels

**Square Footage** 

Existing SF: 387,638 SF

### **Project Description**

Addition to the existing Parking Garage C on the University of Central Florida's campus.

### **Building Type**

S-2 Open Parking Garage, Four Levels

#### **Square Footage**

Existing SF: 387,638 SF