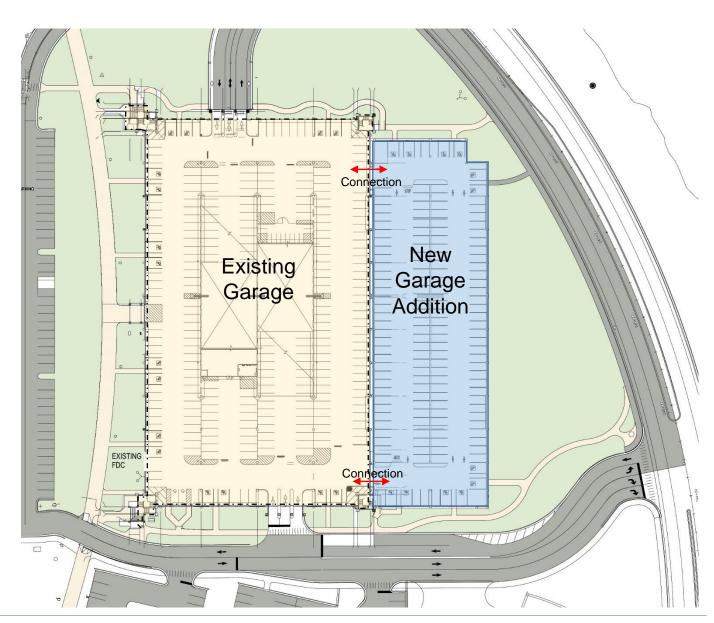

## 2. Proposed Garage Addition

## **Project Description**

Addition to the existing Parking Garage C on the University of Central Florida's campus.

### **Building Type**

S-2 Open Parking Garage, Four Levels

#### **Square Footage**

Existing SF: 387,638 SF New SF: 195,372 SF Total: **583,010 SF** 