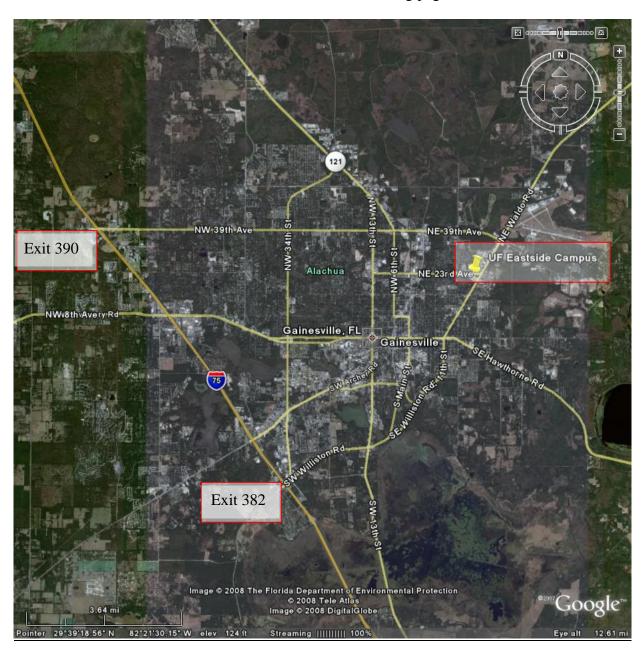

## UF Eastside Campus – Hurricane Research Laboratory

Location: West side of Waldo Road

1/4 mile south of Waldo Road and NE 23<sup>rd</sup> Avenue

29° 40′ 20″ N 82° 18′ 03″ W

Contacts: Forrest Masters 352 359-7336

## Coming from south of Gainesville

I-75 North to exit 382 (Williston Road - 331, first Gainesville exit).

East on Williston road

Drive 7.5 miles to the UF Eastside Campus (on your left).

Take the first of 2 left turn entrances onto the Eastside campus and drive straight back to our laboratory.

## Coming from north of Gainesville

I-75 South to exit 390 (39<sup>th</sup> Avenue - 222). East on 39<sup>th</sup> Avenue 9.3 miles to Waldo Road (24).

South on Waldo Road 1.1 miles to UF Eastside Campus (on your right, 1/4 mile after crossing NE 23<sup>rd</sup> Avenue).