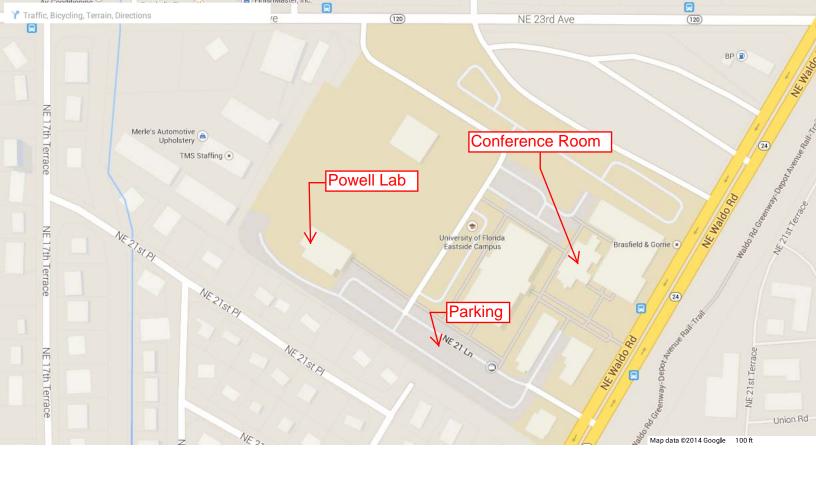

## UF Eastside Campus – Hurricane Research Laboratory

Location: West side of Waldo Road

1/4 mile south of Waldo Road and NE 23<sup>rd</sup> Avenue

29° 40′ 20″ N 82° 18′ 03″ W

Contacts: Forrest Masters 352 359-7336

## Coming from north of Gainesville

I-75 South to exit 390 (39<sup>th</sup> Avenue - 222). East on 39<sup>th</sup> Avenue 9.3 miles to Waldo Road (24).

South on Waldo Road 1.1 miles to UF Eastside Campus (on your right, 1/4 mile after crossing NE 23<sup>rd</sup> Avenue).

Take the second of 2 entrances on your right onto the Eastside campus and drive straight back to our laboratory.

The map below highlights your route once you exit I-75 onto Williston road.

I-75 to Eastside campus highlighted. Route = 10.4 miles

## Coming from Gainesville Regional Airport

Exit the airport property turning right (west) onto NE 39<sup>th</sup> Avenue (222) 39<sup>th</sup> Avenue 0.85 miles to Waldo Road (24)

Left (south) on Waldo Road for 1.1 miles to UF Eastside Campus (on your right, ¼ mile after crossing NE 23<sup>rd</sup> Avenue).

Take the second of 2 entrances on your right onto the Eastside campus and drive straight back to our laboratory.

The map below highlights your route once you exit the airport.