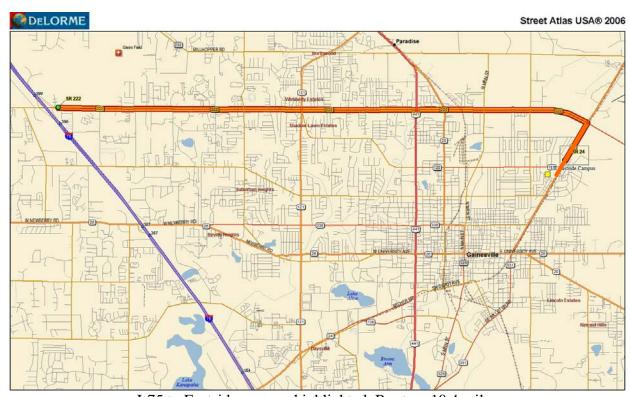

## Coming from north of Gainesville

I-75 South to exit 390 (39<sup>th</sup> Avenue - 222). East on 39<sup>th</sup> Avenue 9.3 miles to Waldo Road (24).

South on Waldo Road 1.1 miles to UF Eastside Campus (on your right, 1/4 mile after crossing NE 23<sup>rd</sup> Avenue).

Take the second of 2 entrances on your right onto the Eastside campus and drive straight back to our laboratory.

The map below highlights your route once you exit I-75 onto Williston road.

I-75 to Eastside campus highlighted. Route = 10.4 miles