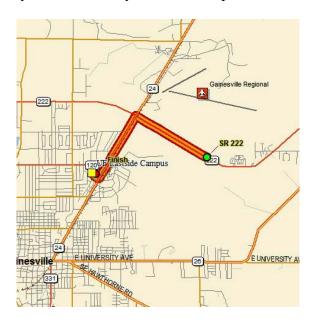

## Coming from Gainesville Regional Airport

Exit the airport property turning right (west) onto NE 39<sup>th</sup> Avenue (222) 39<sup>th</sup> Avenue 0.85 miles to Waldo Road (24)

Left (south) on Waldo Road for 1.1 miles to UF Eastside Campus (on your right, ¼ mile after crossing NE 23<sup>rd</sup> Avenue).

Take the second of 2 entrances on your right onto the Eastside campus and drive straight back to our laboratory.

The map below highlights your route once you exit the airport.