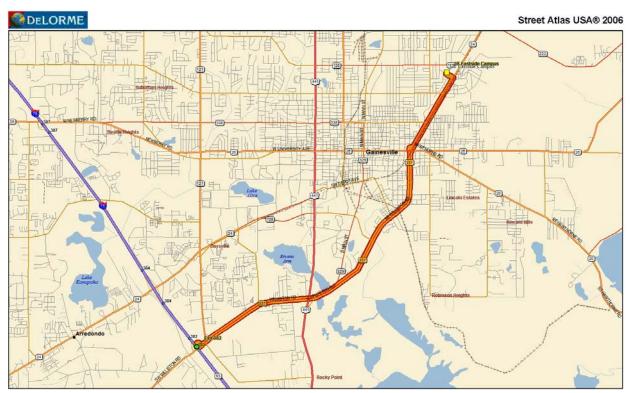

## Coming from south of Gainesville

I-75 North to exit 382 (Williston Road - 331, first Gainesville exit).

East on Williston road

Drive 7.5 miles to the UF Eastside Campus (on your left).

Take the first of 2 left turn entrances onto the Eastside campus and drive straight back to our laboratory.

Landmarks: After exiting I-75, approaching the Eastside campus you will cross over University Avenue (5.75 miles from I-75), NE 8th Avenue (6.4 miles from I-75), and NE 16th avenue (7 miles from I-75). 16th avenue is the last light you cross before getting to the Eastside campus.

The map below highlights your route once you exit I-75 onto Williston road.

I-75 to Eastside campus highlighted. Route = 7.5 miles