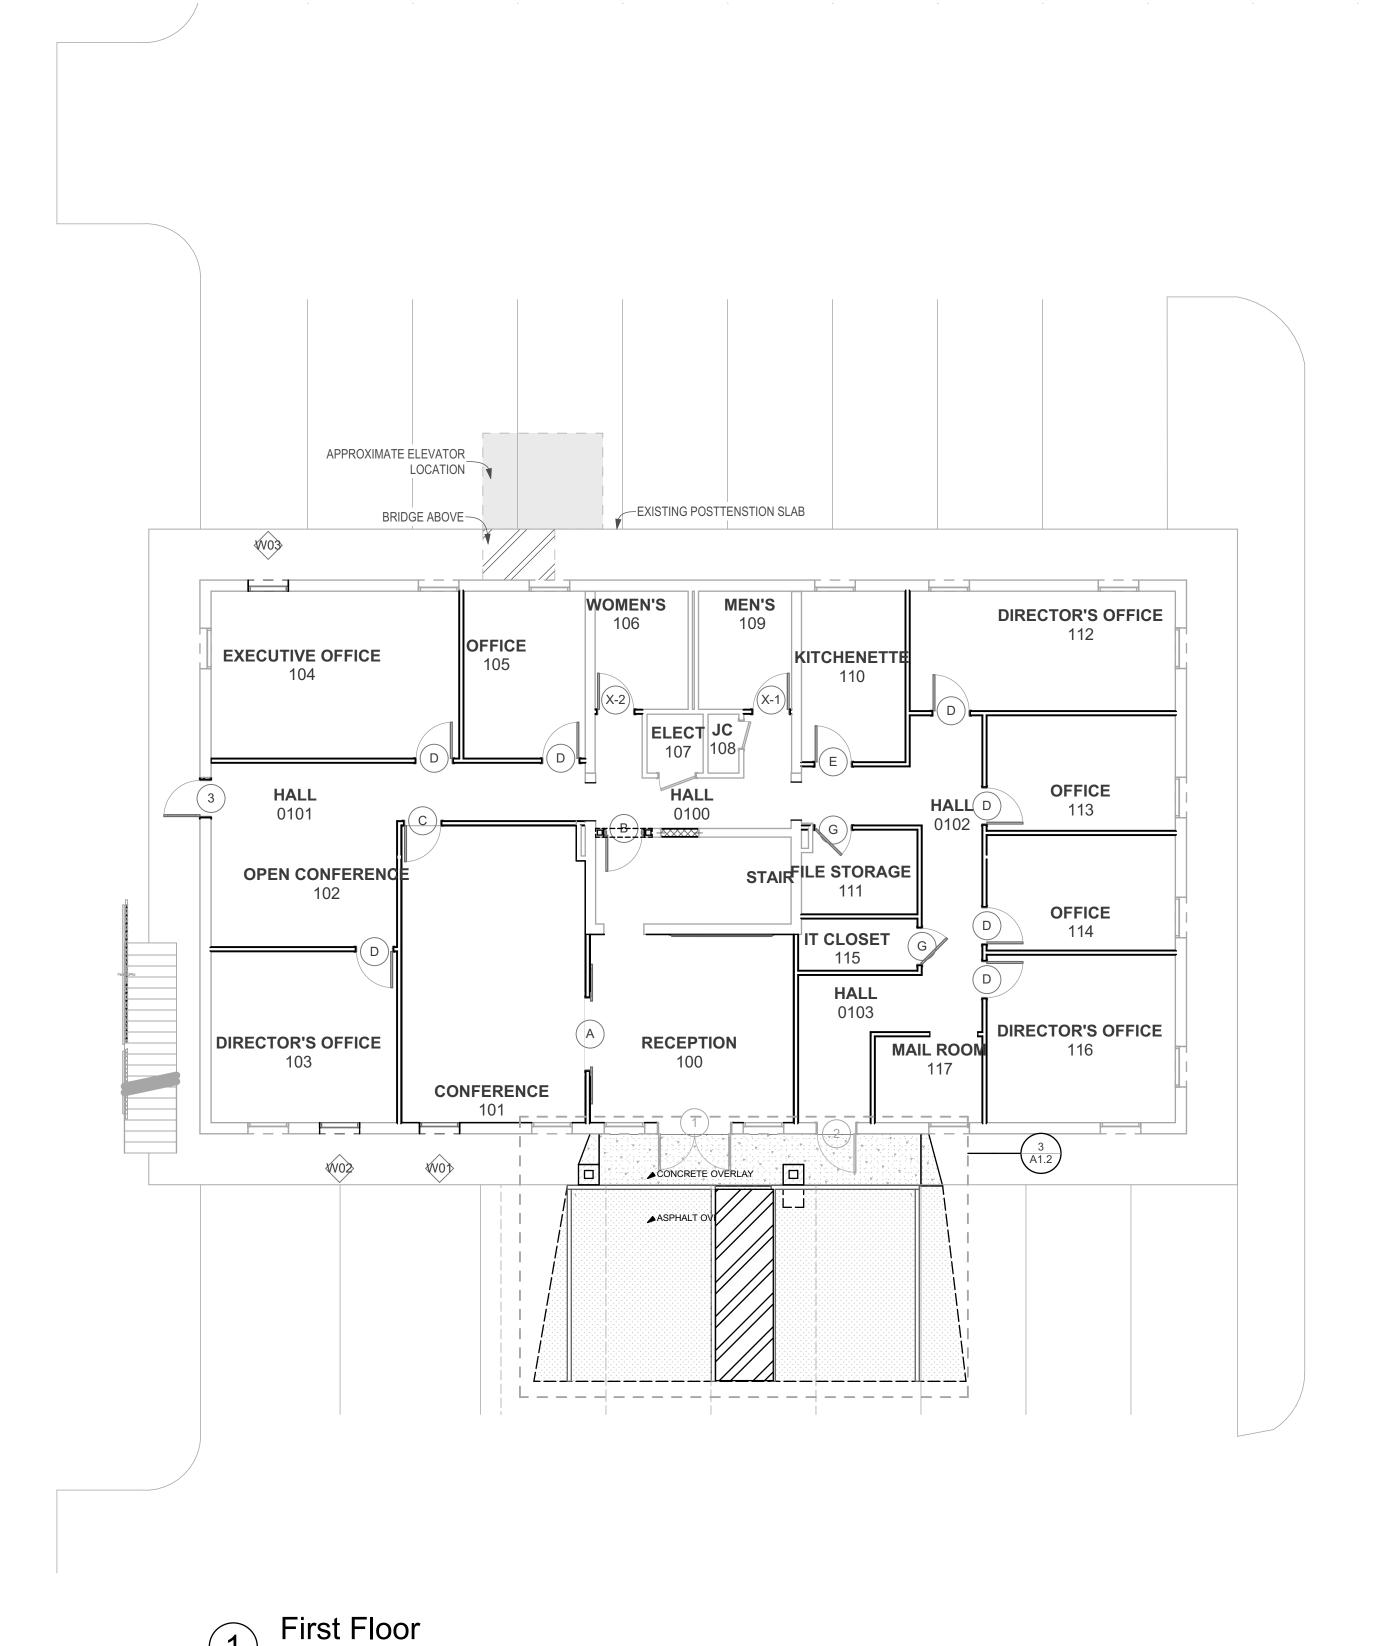

APPROXIMATE ELEVATOR LOCATION BRIDGE-OFFICE 206 **MEN'S** 207 OFFICE 210 WOMEN'S OFFICE OFFICE 205 KITCHENETTE 0200 OPEN OFFICE 200 OPEN OFFICE 211 **HALL** 0201 STAIR OFFICE 212 RECORD RETENTION 204 OFFICE 214 WORKROOM 202 DIRECTOR'S OFFICE OFFICE