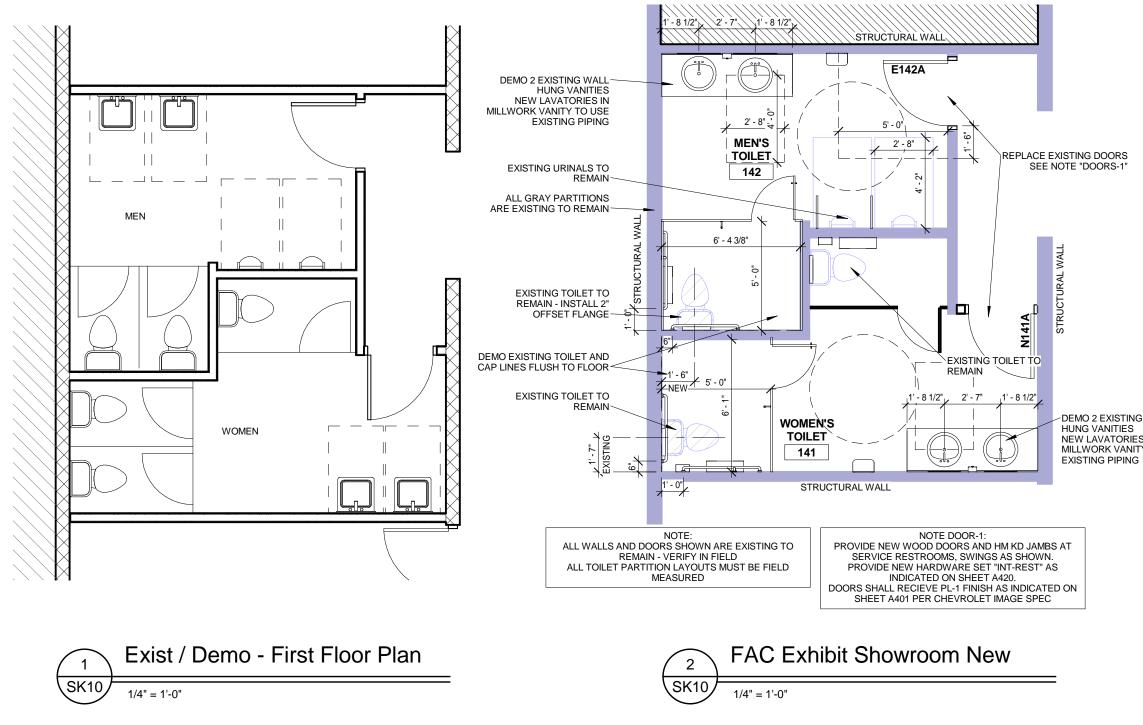

| Rev | Date     | Comments   |
|-----|----------|------------|
| 1   | 10-07-13 | Revision 1 |

DEMO 2 EXISTING WALL HUNG VANITIES NEW LAVATORIES IN MILLWORK VANITY TO USE

MIAMI LAKES AUTO MALL

RELEASED FOR CONSTRUCTION

 404.355.6394 fax

-PROVIDE NEW PARTITION AND RELOCATE TOILETS AS SHOWN

-ALL GRAY PARTITIONS ARE EXISTING TO REMAIN

EXISTING TOILET TO

EXISTING URINAL LOCATION

RELOCATE EXISTING REMOVE EXISTING WALL HUNG LAVATORY EXISTING WALL HUNG LAVATORY TO REMAIN