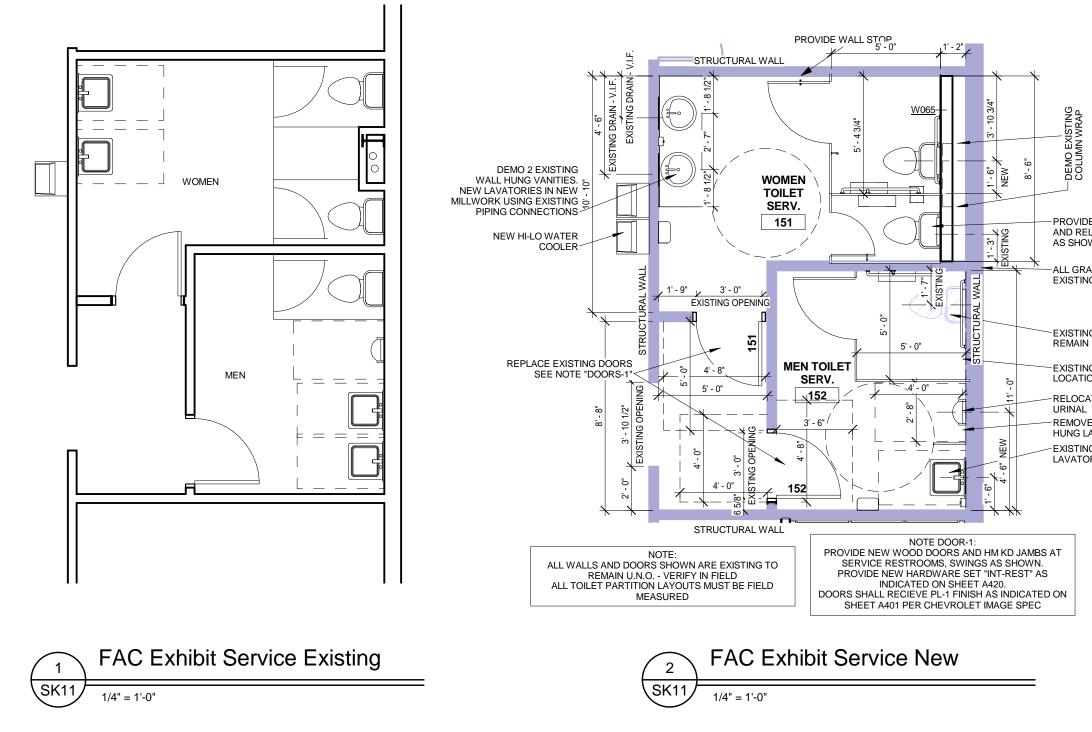

 404.355.6394 fax

-PROVIDE NEW PARTITION AND RELOCATE TOILETS AS SHOWN

-ALL GRAY PARTITIONS ARE EXISTING TO REMAIN

EXISTING TOILET TO

EXISTING URINAL LOCATION

RELOCATE EXISTING REMOVE EXISTING WALL HUNG LAVATORY EXISTING WALL HUNG LAVATORY TO REMAIN

| Rev | Date     | Comments    |
|-----|----------|-------------|
| 9   | 04-19-15 | Revision 9R |

MIAMI LAKES AUTO MALL

RELEASED FOR CONSTRUCTION

MIAMI LAKES CHEVY

16600 NW 57TH AVENUE., MIAMI FL 33014-6123