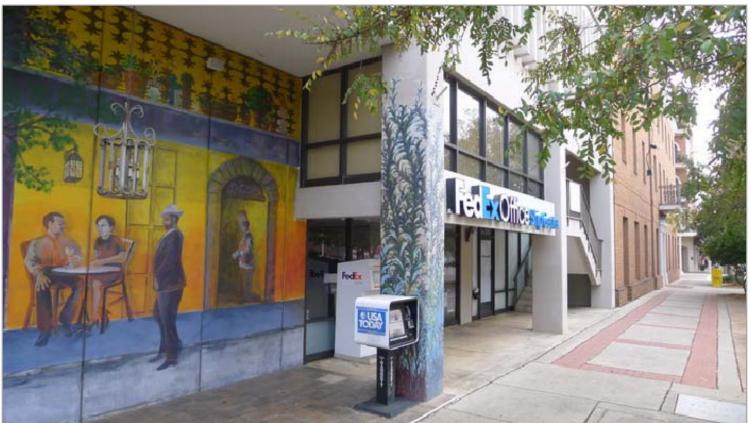

ed \$43,500 cost of a two-stop elevator. The installation of an elevator would be a disproportionate cost to the proposed renovation of the 2<sup>nd</sup> floor tenant space. Providing vertical accessibility via a chair lift mounted along the existing stair is also not possible. The existing concrete stair is only 36" wide, with the clear space between handrails of only 32".

The 1<sup>st</sup> floor tenant space is also being renovated, with all aspects of the proposed 1<sup>st</sup> floor construction meeting Florida's ADA code requirements.

Please review the attached plans and the photographs of existing conditions and let us know how we should proceed.

32301

R

R

C

1022 Holland Drive Tallahassee, Florida 32 Phone/Fax 850-878-8639

sossong @ architecturebydesign.com

E

EXHIBIT A



VIEW LOOKING SOUTH ALONG ADAMS ST.



## VIEW LOOKING EAST ALONG ADAMS ST. INC STREET VIEWS



109 + 113 SOUTH ADAMS ST. TALLAHASSEE, FLORIDA



109 + 113 SOUTH ADAMS ST. TALLAHASSEE, FLORIDA



DATE: 23 FEBRUARY 2015