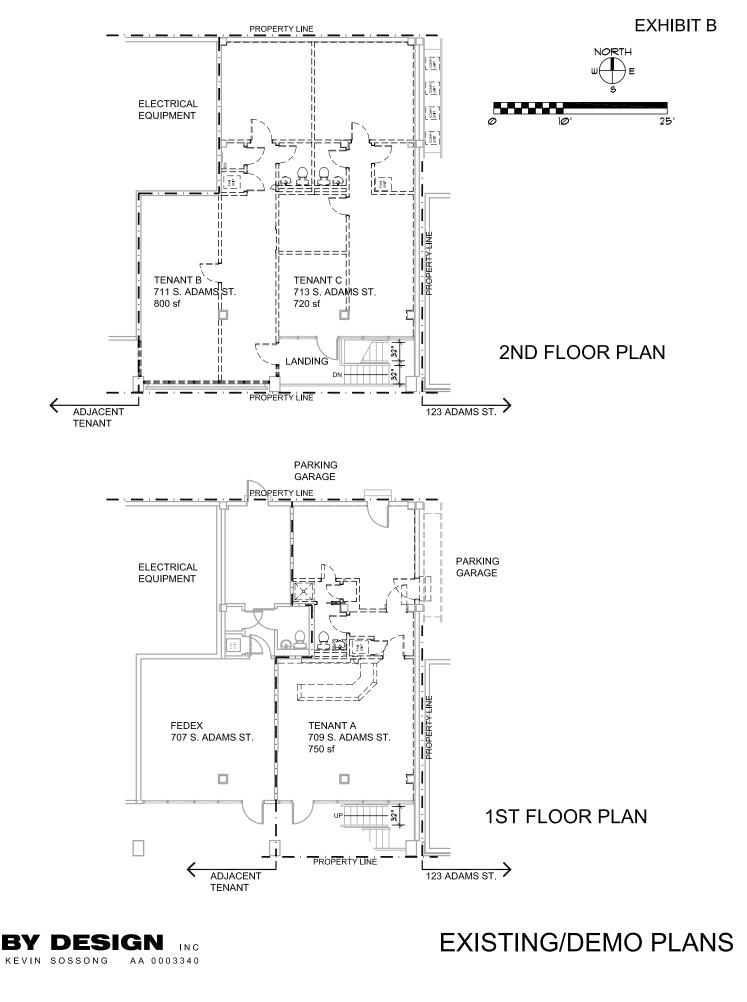

- The building renovation includes the gutting of two 2<sup>nd</sup> floor tenant spaces, and combining them into a single 1,395 sf space. Access to the 2<sup>nd</sup> floor is via a single exterior concrete stair. The tenant space is bounded by the property line along the south and west sides, the driving aisle for a parking garage on the east side, and an electrical equipment room on the north side. The existing building structure is comprised of concrete floor slabs with integral concrete beams and is supported on concrete columns.
- Installation of an elevator would involve major, and costly, modifications to the existing concrete structure, in addition to the estimated \$43,500 cost of a two-stop elevator. The installation of an elevator would be a disproportionate cost to the proposed renovation of the 2<sup>nd</sup> floor tenant space. Providing vertical accessibility via a chair lift mounted along the existing stair is also not possible. The existing concrete stair is only 36" wide, with the clear space between handrails of only 32".