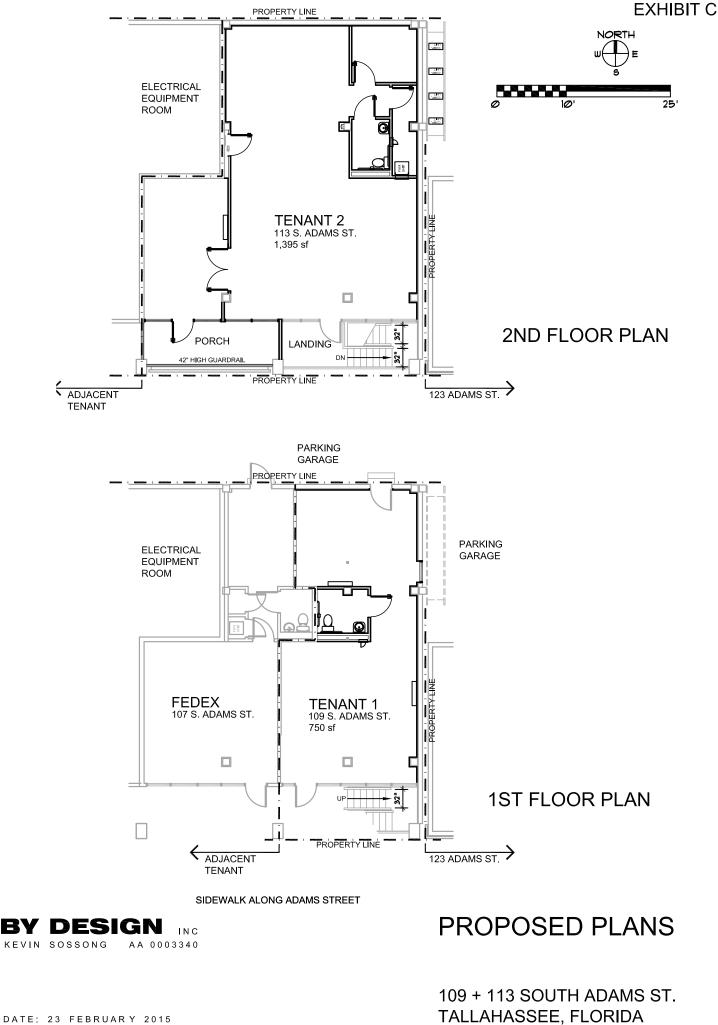

- The building renovation includes the gutting of two 2<sup>nd</sup> floor tenant spaces, and combining them into a single 1,395 sf space. Access to the 2<sup>nd</sup> floor is via a single exterior concrete stair. The tenant space is bounded by the property line along the south and west sides, the driving aisle for a parking garage on the east side, and an electrical equipment room on the north side. The existing building structure is comprised of concrete floor slabs with integral concrete beams and is supported on concrete columns.
- Installation of an elevator would involve major, and costly, modifications to the existing concrete structure, in addition to the estimated \$43,500 cost of a two-stop elevator. The installation of an elevator would be a disproportionate cost to the proposed renovation of the 2<sup>nd</sup> floor tenant space. Providing vertical accessibility via a chair lift mounted along the existing stair is also not possible. The existing concrete stair is only 36" wide, with the clear space between handrails of only 32".

The 1<sup>st</sup> floor tenant space is also being renovated, with all aspects of the proposed 1<sup>st</sup> floor construction meeting Florida's ADA code requirements.

Please review the attached plans and the photographs of existing conditions and let us know how we should proceed.