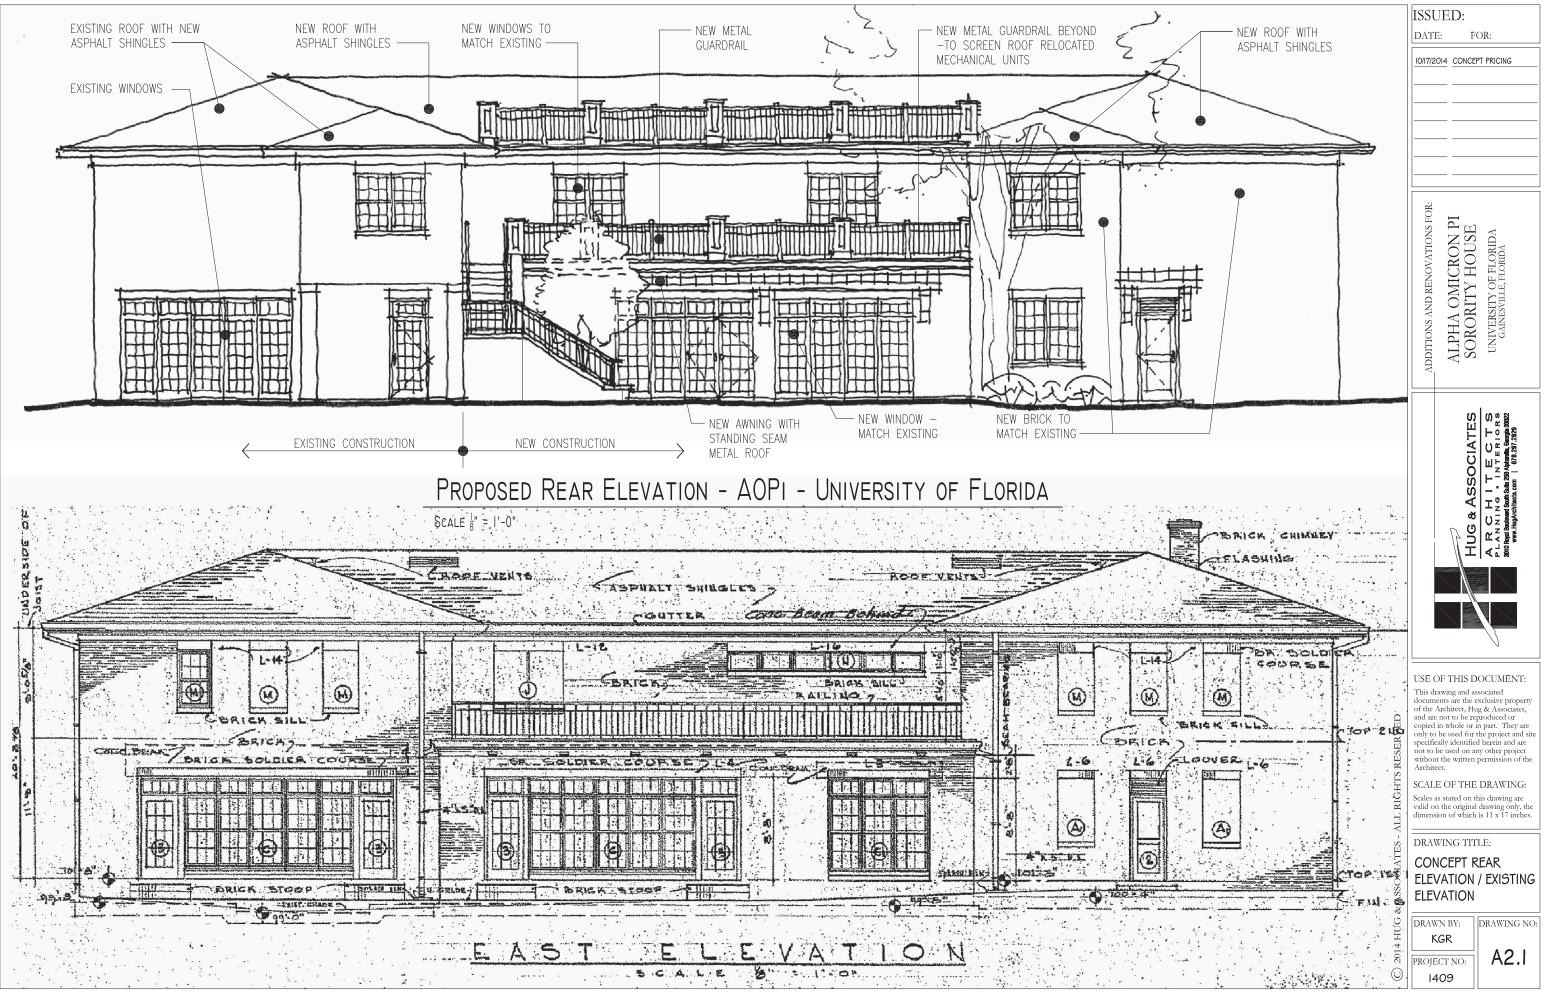

drawing are<br>valid on the original drawing only, the<br>dimension of which is 11 x 17 inches.<br>DRAWING TITLE:<br>SECOND LEVEL PLAN<br>DRAWING NO: |
| 🔘 2014 HUG & ASSOCIATES - ALL RIGHTS RESERVED | This drawing and associated<br>documents are the exclusive property<br>of the Architect, Hug & Associates,<br>and are not to be reproduced or<br>copied in whole or in part. They are<br>only to be used for the project and site<br>specifically identified berein and are<br>not to be used on any other project<br>without the written permission of the<br>Architect.<br>SCALE OF THE DRAWING:<br>Scales as stated on this drawing are<br>valid on the original drawing only, the<br>dimension of which is 11 x 17 inches.<br>DRAWING TITLE:<br>SECOND LEVEL PLAN                |

NOT ISSUED FOR CONSTRUCTION



OT ISSUED FOR CONSTRUCT