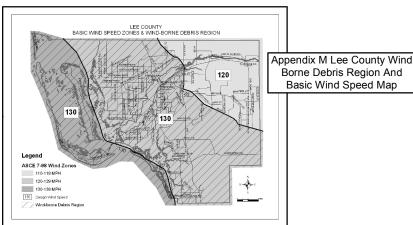

## Lee County Wind Speed Line Description

Lee County Wind Borne Debris Region and Basic Wind Speed Map. The Lee County Wind Borne Debris Region and Basic Wind Speed Map establishes the geographical boundaries of the wind speed zones and the wind borne debris region in Lee County.