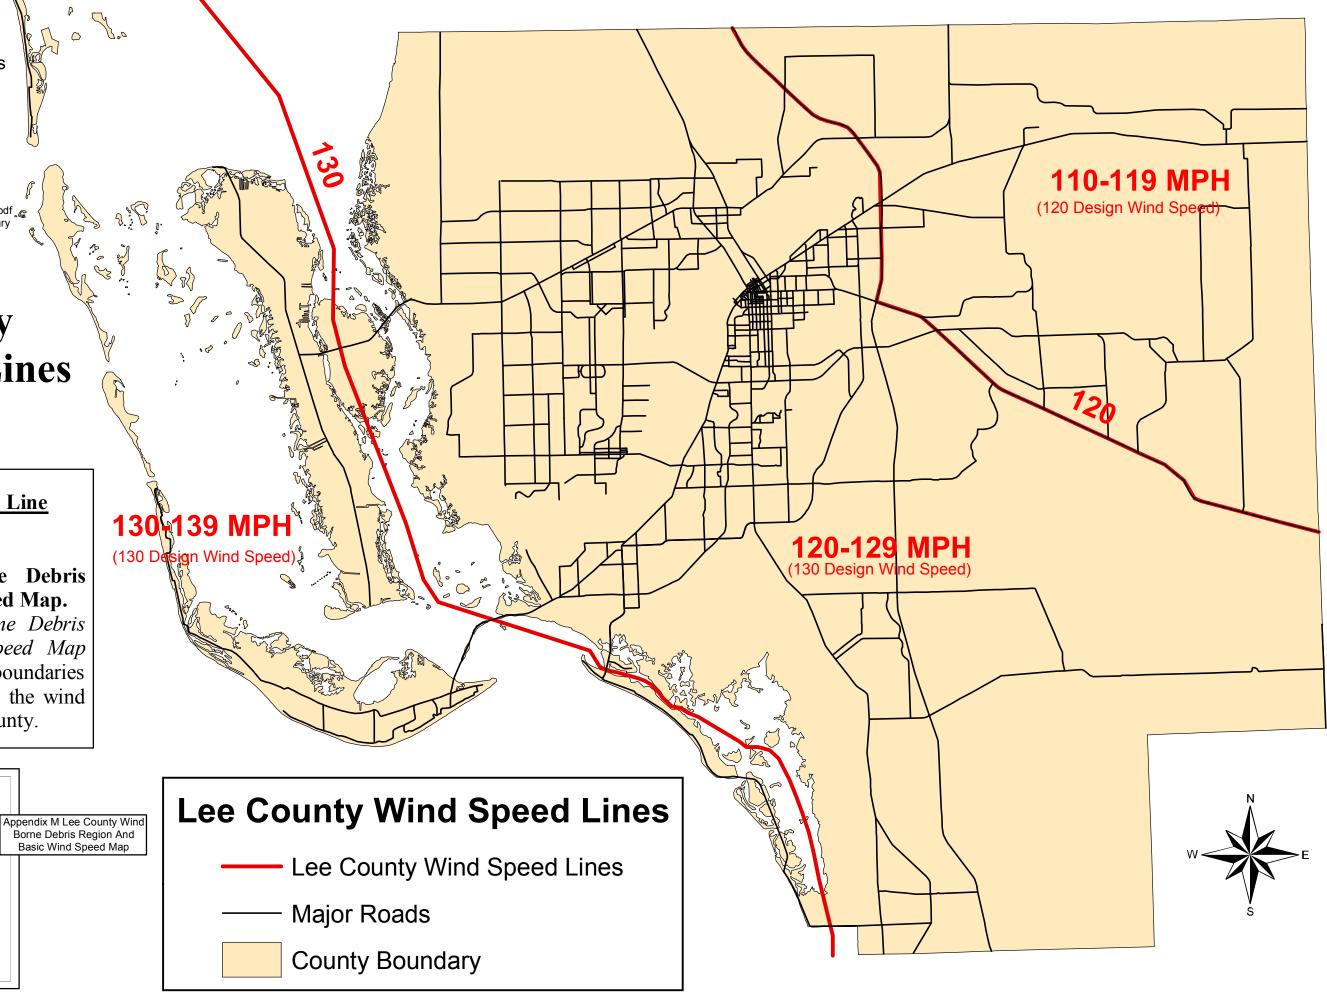

## Lee County Wind Speed Line Description

Lee County Wind Borne Debris Region and Basic Wind Speed Map. The Lee County Wind Borne Debris Region and Basic Wind Speed Map establishes the geographical boundaries of the wind speed zones and the wind borne debris region in Lee County.