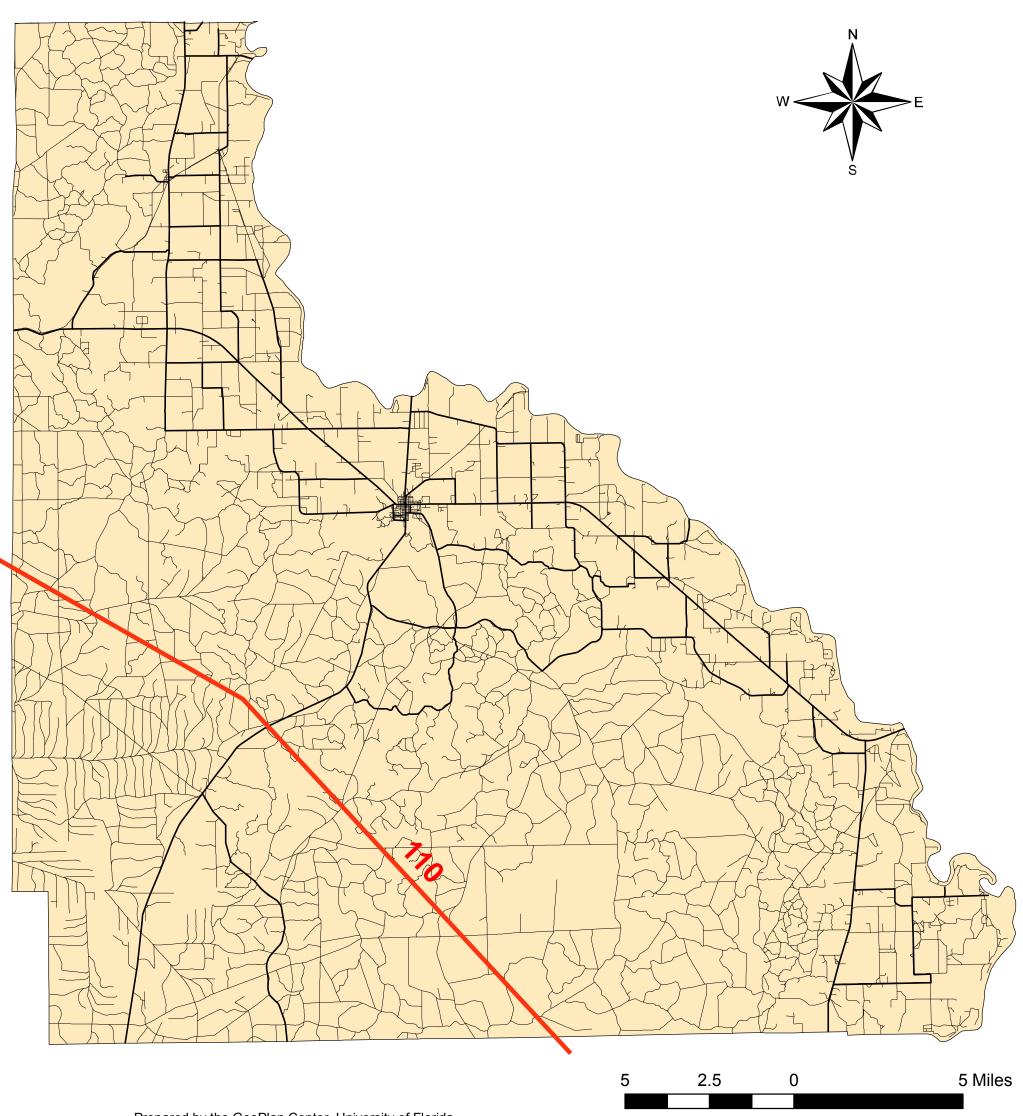

## **Lafayette County Wind Speed Line**

Basic Wind Speed Line, Figure 1609, FBC

—— Major Roads

USGS 1:24,000 Roads

County Boundary

June 2007. Source: Lafayette County Building Department, 6/7/07 Base Layer Source: Florida Geographic Data Library

## **Lafayette County Wind Speed Line Description**

The wind speed lines depicted on this map are from Basic Wind Speed Line, Figure 1609, FBC. (Map provided by Lafayette County Building Department)