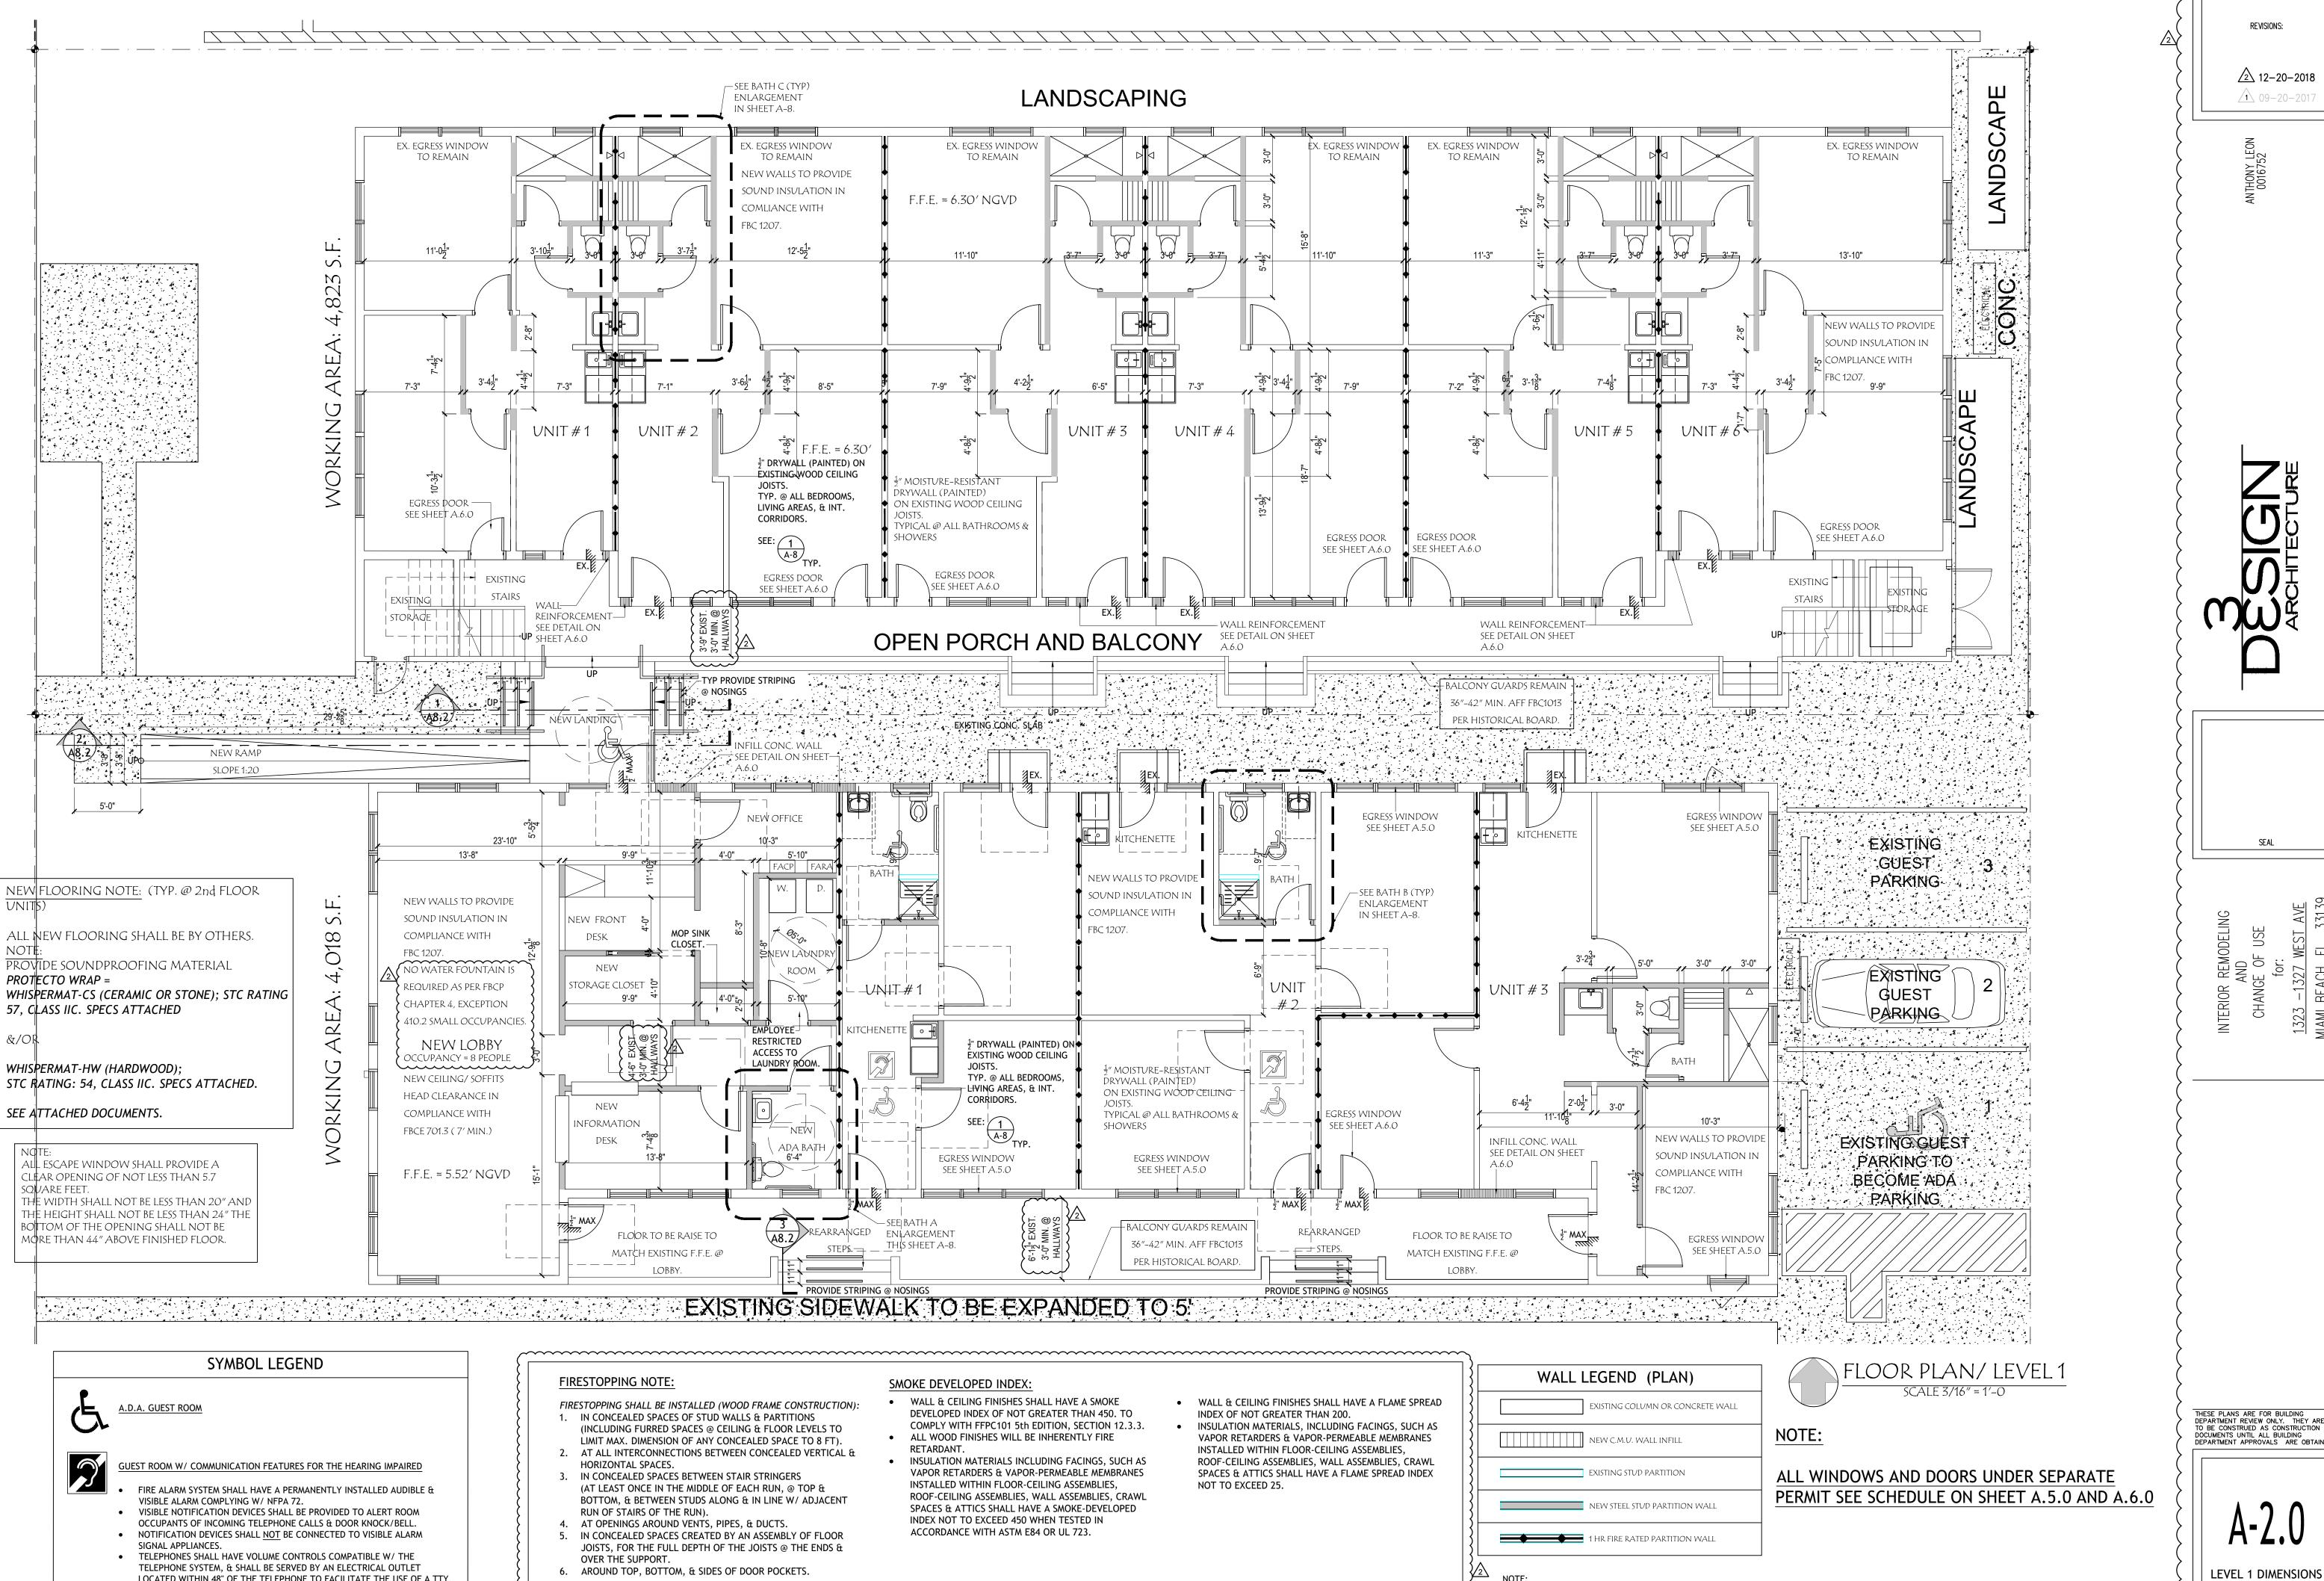

WHERE NEW SOUND-ATTENUATING BATT INSULATION IS SHOWN WITHIN EXISTING PARTITIONS, REMOVE ONE

EXISTING WALL FACE & REPLACE W/ NEW  $\frac{1}{2}$ " DRYWALL.

LOCATED WITHIN 48" OF THE TELEPHONE TO FACILITATE THE USE OF A TTY.