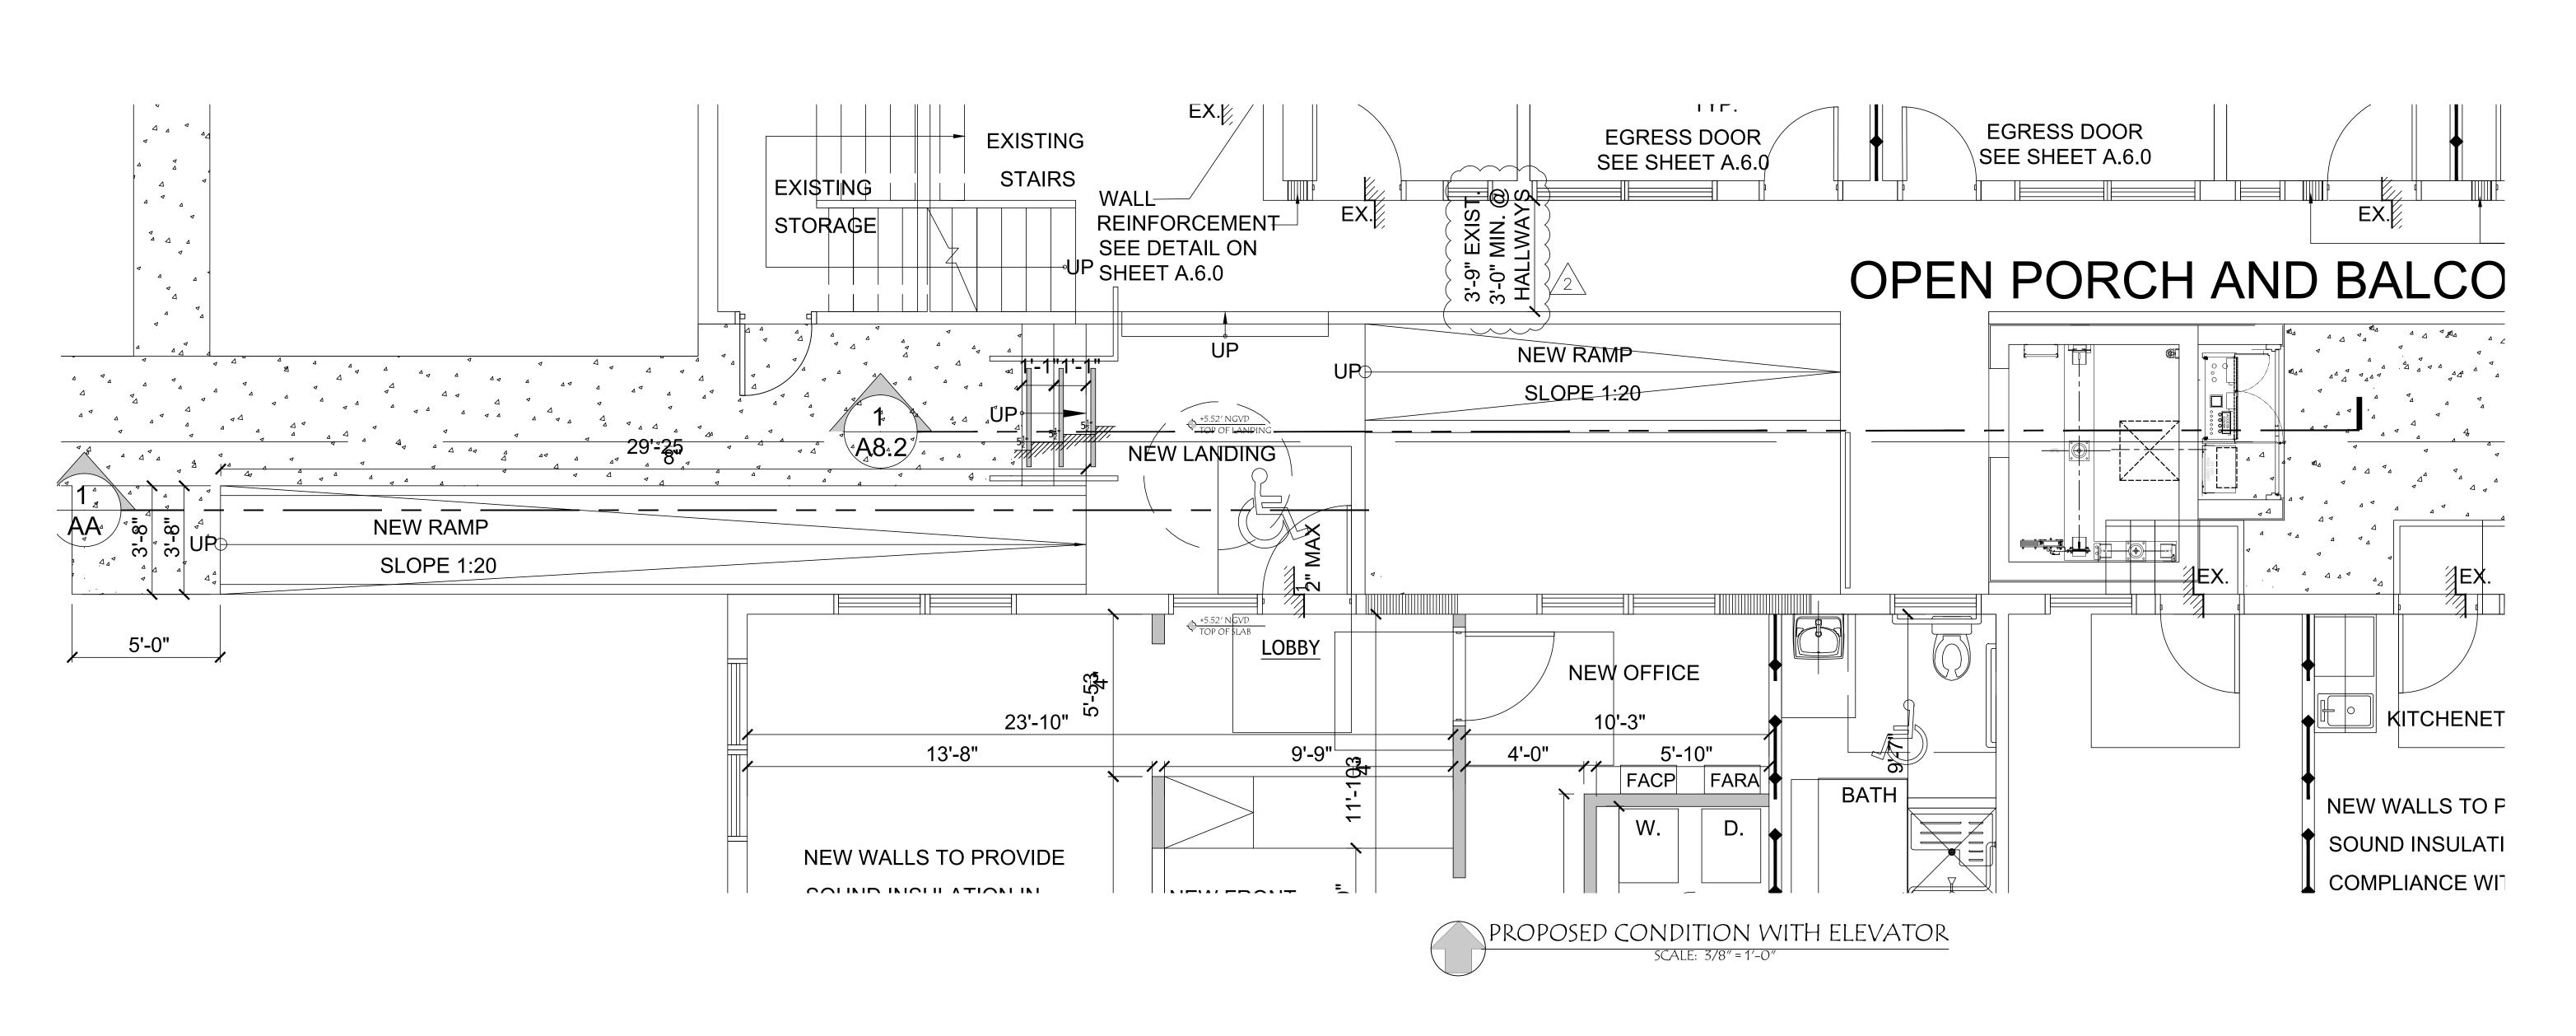

WHERE NEW SOUND-ATTENUATING BATT INSULATION IS SHOWN WITHIN EXISTING PARTITIONS, REMOVE ONE

EXISTING WALL FACE & REPLACE W/ NEW  $\frac{1}{2}$ " DRYWALL.

LOCATED WITHIN 48" OF THE TELEPHONE TO FACILITATE THE USE OF A TTY.

A-2.0

PERMIT SET ISSUED 12-03-18

2 12-20-2018

1323 EAST

1323 WEST

1323 SOUTH

1323 NORTH

1323 SOUTH