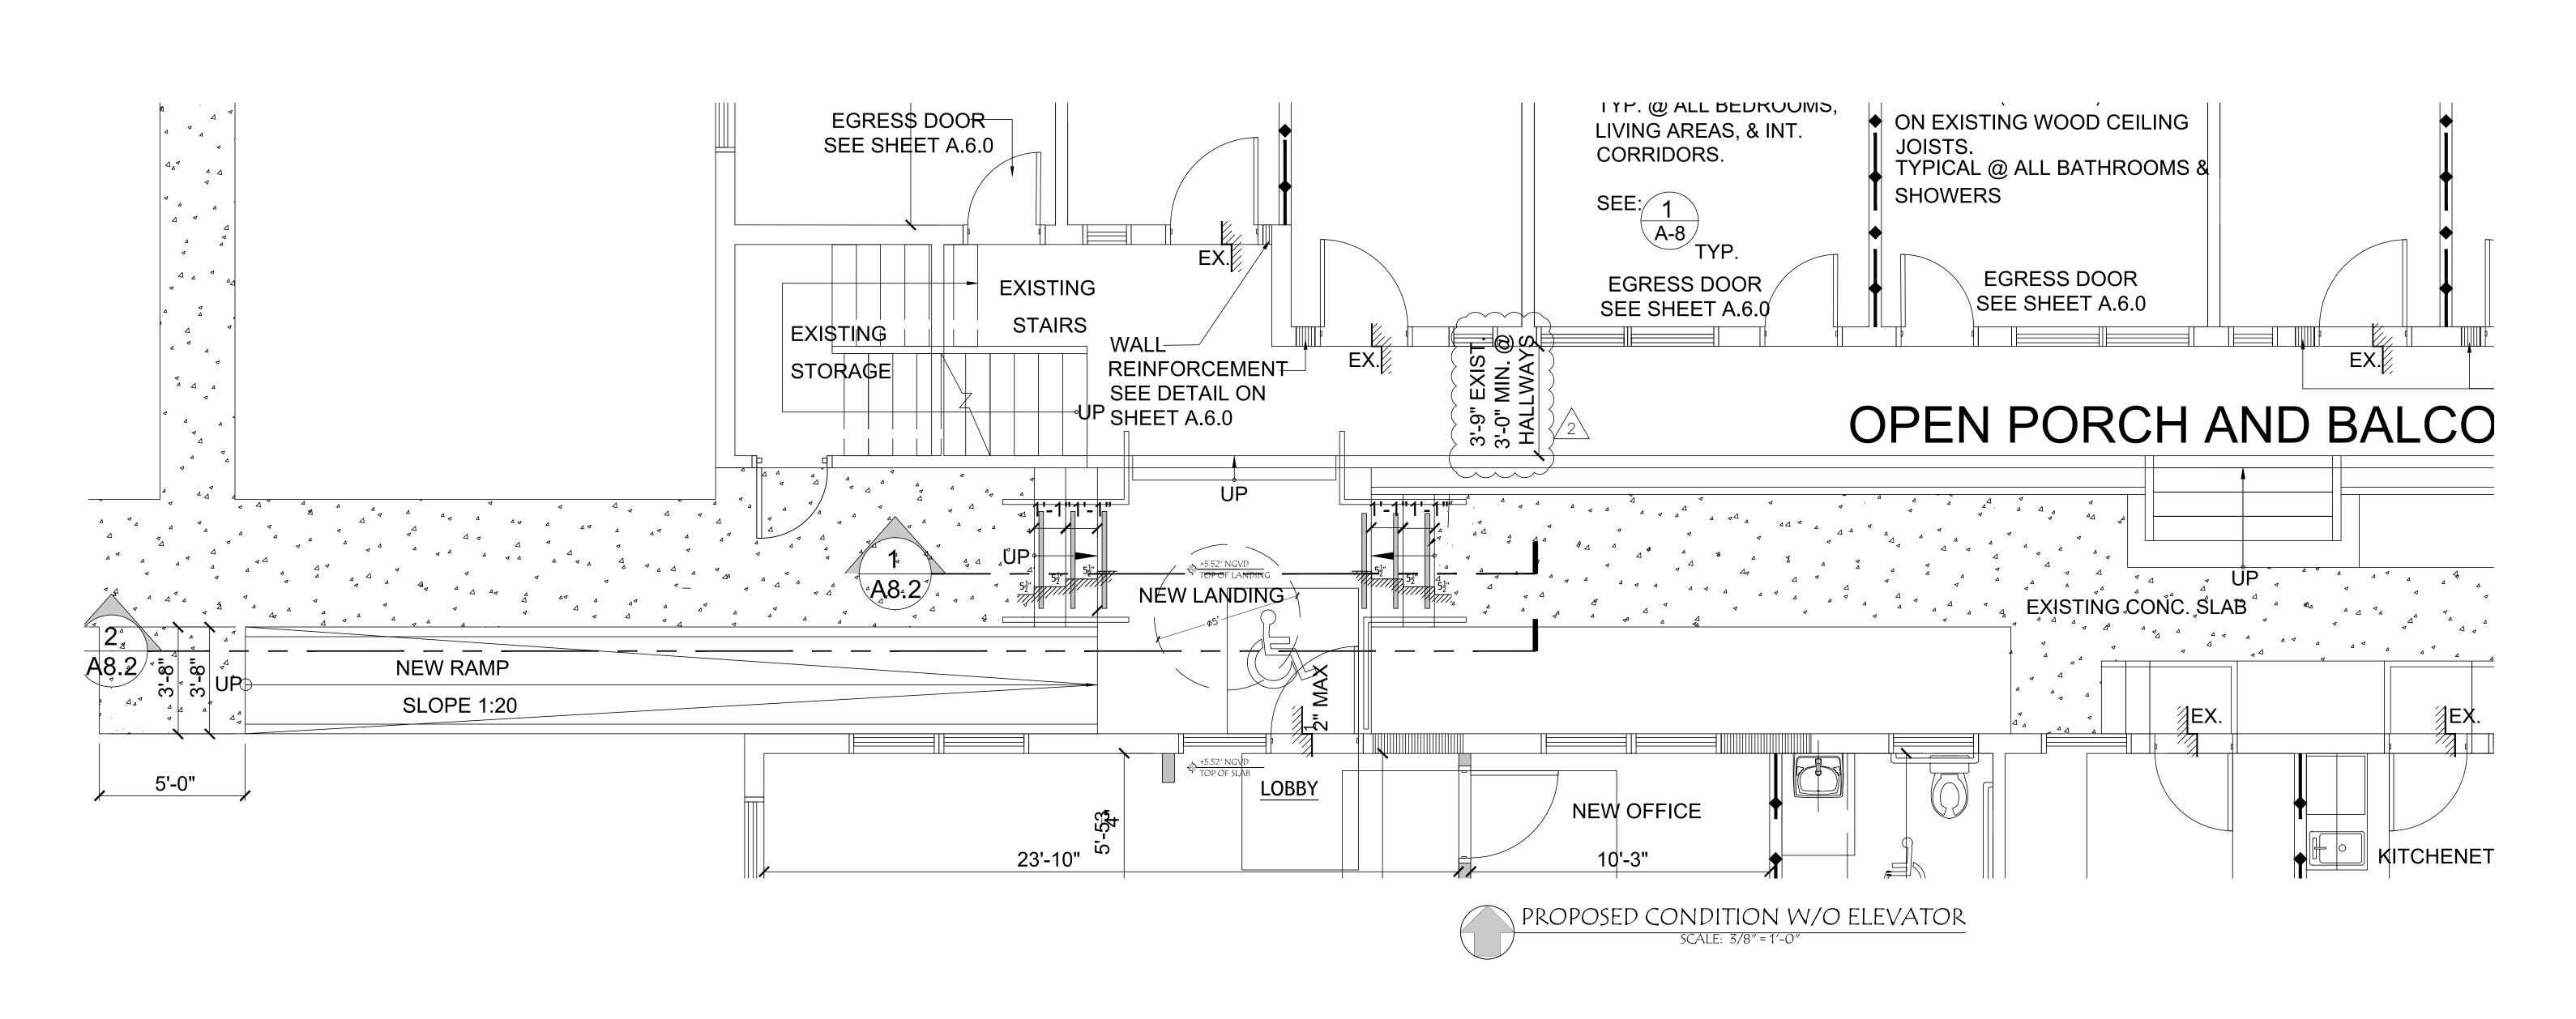

WHERE NEW SOUND-ATTENUATING BATT INSULATION IS SHOWN WITHIN EXISTING PARTITIONS, REMOVE ONE

EXISTING WALL FACE & REPLACE W/ NEW  $\frac{1}{2}$ " DRYWALL.

LOCATED WITHIN 48" OF THE TELEPHONE TO FACILITATE THE USE OF A TTY.