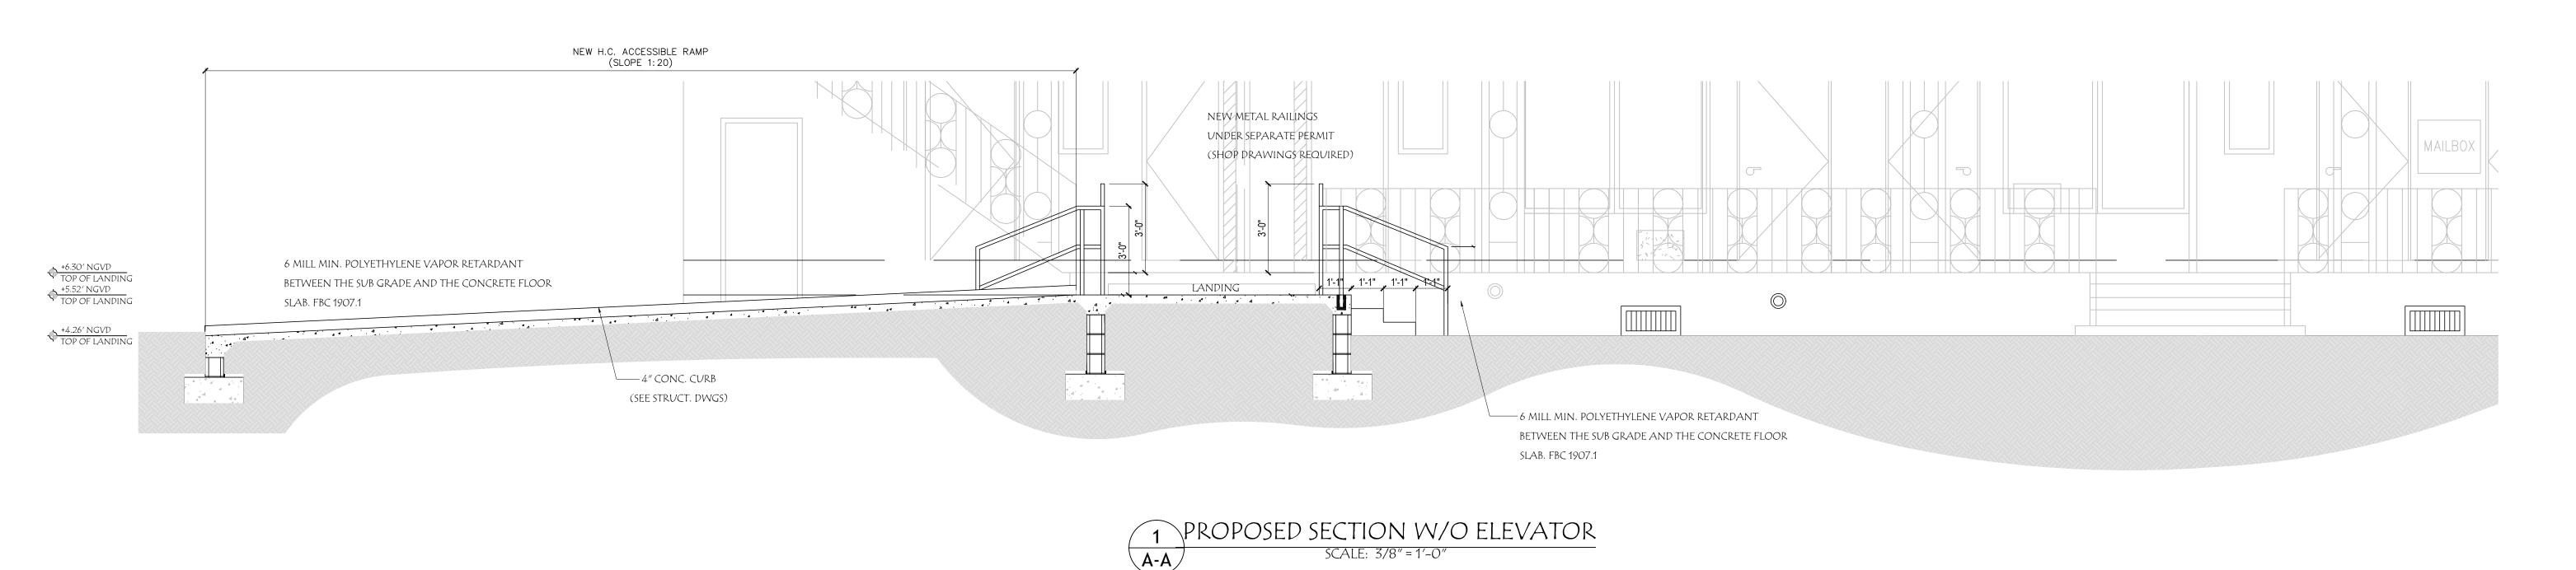

$ " DRYWALL.

LOCATED WITHIN 48" OF THE TELEPHONE TO FACILITATE THE USE OF A TTY.

REVISIONS: <u>2</u> 12-20-2018 <u>1</u> 09-20-2017

SEAL

ITERIOR REMODELING AND CHANGE OF USE

THESE PLANS ARE FOR BUILDING
DEPARTMENT REVIEW ONLY. THEY ARE NOT
TO BE CONSTRUED AS CONSTRUCTION
DOCUMENTS UNTIL ALL BUILDING
DEPARTMENT APPROVALS ARE OBTAINED.

A-2.0

PERMIT SET ISSUED 12-03-18



2 12-20-2018











1323 EAST

1323 WEST

1323 SOUTH

1323 NORTH

1323 SOUTH









1327 EAST

1327 WEST

1327 SOUTH

**1327 NORTH** 





**WEST AVE** 

ALLEY

THESE PLANS ARE FOR BUILDING
DEPARTMENT REVIEW ONLY. THEY ARE NOT
TO BE CONSTRUED AS CONSTRUCTION
DOCUMENTS UNTIL ALL BUILDING
DEPARTMENT APPROVALS ARE OBTAINED. A-4.0

**PICTURES** PERMIT SET ISSUED 12-03-18



SCALE: 3/8" = 1'-0"





DRAWN BY:













DRAWN BY:

REVISIONS:



INTERIOR REMODELING

AND

CHANGE OF USE

for:

1323 -1327 WEST AVE

MIAMI BEACH, FL 33139