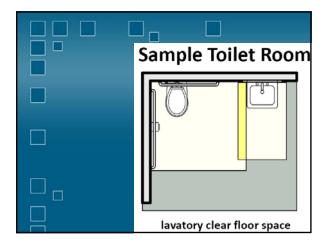

| WHO'S EXEMPT?                     |
|-----------------------------------|
| 🖉 🗹 Religious Organizations.      |
| Single Family Residence           |
| 📃 🗳 Non-residential Farm Building |
| Private Clubs                     |
| $\Box$ $\Box$ All of the Above    |
| None of the Above                 |



























































































































































| Children's Toilets              |
|---------------------------------|
| (Depending on Age)              |
| Alternate Specifications:       |
| • WC centerline: 12" – 18"      |
| <br>• WC seat height: 11" – 17" |
| • Grab bar height: 18" – 27"    |
| • Dispenser height: 14" – 19"   |

| Children's Toilets                                               |                          |                                                                                                                |             |  |  |
|------------------------------------------------------------------|--------------------------|----------------------------------------------------------------------------------------------------------------|-------------|--|--|
| Advisor