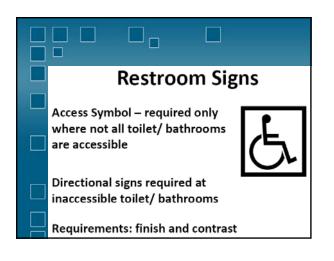

| 12 - 15 in                                                                                                     | 15 - 18 in  |  |  |
|                                                                  | 11 - 12 in               | 12 - 15 in                                                                                                     | 15 - 17 in  |  |  |
| Toilet Seat Height                                               | 11 - 12 m                | The second s |             |  |  |
| Toilet Seat Height<br>Grab Bar Height                            | 11 - 12 in<br>18 - 20 in | 20 - 25 in                                                                                                     | 25 - 27 in  |  |  |