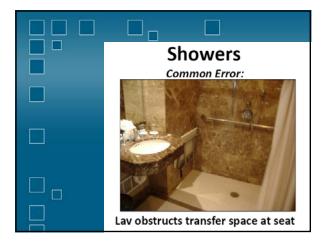

| 12 in                    | 12 - 15 in                                                                                                     | 15 - 18 in  |  |  |
|                                                                  | 11 - 12 in               | 12 - 15 in                                                                                                     | 15 - 17 in  |  |  |
| Toilet Seat Height                                               | 11 - 12 m                | The second s |             |  |  |
| Toilet Seat Height<br>Grab Bar Height                            | 11 - 12 in<br>18 - 20 in | 20 - 25 in                                                                                                     | 25 - 27 in  |  |  |