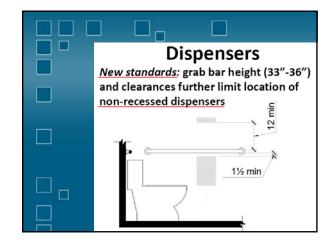

| WHO'S EXEMPT?                     |
|-----------------------------------|
| 🖉 🗹 Religious Organizations.      |
| Single Family Residence           |
| 📃 🗳 Non-residential Farm Building |
| Private Clubs                     |
| $\Box$ $\Box$ All of the Above    |
| None of the Above                 |



























































































































































| Children's Toilets              |
|---------------------------------|
| (Depending on Age)              |
| Alternate Specifications:       |
| • WC centerline: 12" – 18"      |
| <br>• WC seat height: 11" – 17" |
| • Grab bar height: 18" – 27"    |
| • Dispenser height: 14" – 19"   |

| Children's Toilets                                               |                          |                                                                                                                |             |  |  |
|------------------------------------------------------------------|--------------------------|---------------------------------------------------------------------------------------------------------------