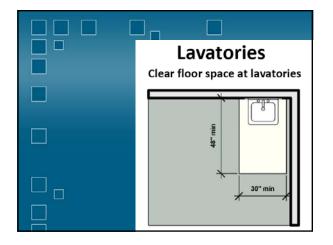

| WHO'S EXEMPT?                     |
|-----------------------------------|
| 🖉 🗹 Religious Organizations.      |
| Single Family Residence           |
| 📃 🗳 Non-residential Farm Building |
| Private Clubs                     |
| $\Box$ $\Box$ All of the Above    |
| None of the Above                 |



























































































































































| Children's Toilets              |
|---------------------------------|
| (Depending on Age)              |
| Alternate Specifications:       |
| • WC centerline: 12" – 18"      |
| <br>• WC seat height: 11" – 17" |
| • Grab bar height: 18" – 27"    |
| • Dispenser height: 14" – 19"   |

| Children's Toilets                                               |                          |                                                                                                                |             |  |  |
|------------------------------------------------------------------|--------------------------|----------------------------------------------------------------------------------------------------------------|------------