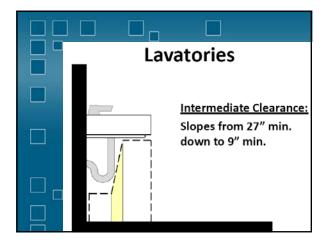

| Children's Toilets              |
|---------------------------------|
| (Depending on Age)              |
| Alternate Specifications:       |
| • WC centerline: 12" – 18"      |
| <br>• WC seat height: 11" – 17" |
| • Grab bar height: 18" – 27"    |
| • Dispenser height: 14" – 19"   |