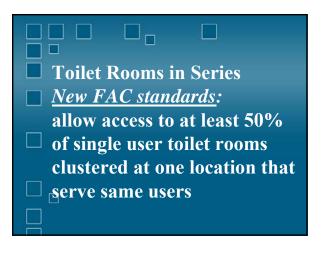

| WHO'S EXEMPT?                     |
|-----------------------------------|
| 🖉 🗹 Religious Organizations.      |
| Single Family Residence           |
| 📃 🗳 Non-residential Farm Building |
| Private Clubs                     |
| $\Box$ $\Box$ All of the Above    |
| None of the Above                 |