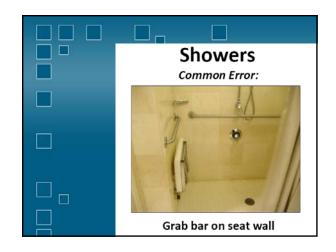

| 12 in                    | 12 - 15 in                                                                                                     | 15 - 18 in  |  |  |
|                                                                  | 11 - 12 in               | 12 - 15 in                                                                                                     | 15 - 17 in  |  |  |
| Toilet Seat Height                                               | 11 - 12 m                | The second s |             |  |  |
| Toilet Seat Height<br>Grab Bar Height                            | 11 - 12 in<br>18 - 20 in | 20 - 25 in                                                                                                     | 25 - 27 in  |  |  |