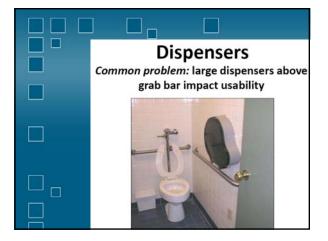

| WHO'S EXEMPT?                     |
|-----------------------------------|
| 🖉 🗹 Religious Organizations.      |
| Single Family Residence           |
| 📃 🗳 Non-residential Farm Building |
| Private Clubs                     |
| $\Box$ $\Box$ All of the Above    |
| None of the Above                 |



























































































































































| Children's Toilets              |
|---------------------------------|
| (Depending on Age)              |
| Alternate Specifications:       |
| • WC centerline: 12" – 18"      |
| <br>• WC seat height: 11" – 17" |
| • Grab bar height: 18" – 27"    |
| • Dispenser height: 14" – 19"   |

| Children's Toilets                                               |                          |                                                                                                                |             |  |  |
|------------------------------------------------------------------|--------------------------|----------------------------------------------------------------------------------------------------------------|