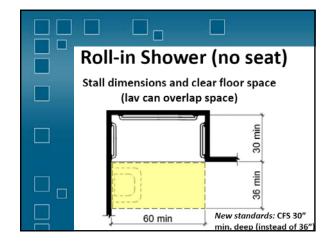

| 12 in                    | 12 - 15 in                                                                                                     | 15 - 18 in  |  |  |
|                                                                  | 11 - 12 in               | 12 - 15 in                                                                                                     | 15 - 17 in  |  |  |
| Toilet Seat Height                                               | 11 - 12 m                | The second s |             |  |  |
| Toilet Seat Height<br>Grab Bar Height                            | 11 - 12 in<br>18 - 20 in | 20 - 25 in                                                                                                     | 25 - 27 in  |  |  |