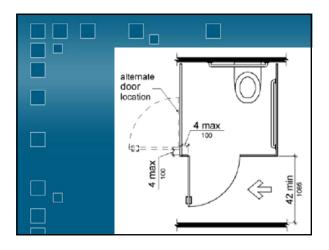

| WHO'S EXEMPT?                     |
|-----------------------------------|
| 🖉 🗹 Religious Organizations.      |
| Single Family Residence           |
| 📃 🗳 Non-residential Farm Building |
| Private Clubs                     |
| $\Box$ $\Box$ All of the Above    |
| None of the Above                 |



























































































































































| Children's Toilets              |
|---------------------------------|
| (Depending on Age)              |
| Alternate Specifications:       |
| • WC centerline: 12" – 18"      |
| <br>• WC seat height: 11" – 17" |
| • Grab bar height: 18" – 27"    |
| • Dispenser height: 14" – 19"   |

| Children's Toilets                                               |                          |                                                                                                                |             |  |  |
|------------------------------------------------------------------|--------------------------|----------------------------------------------------------------------------------------------------------------|-------------|--|--|
| Advisory information provides gui