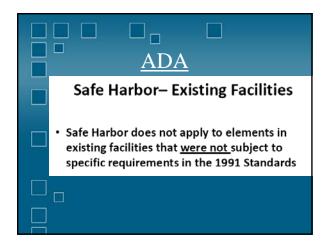

| WHO'S EXEMPT?                     |
|-----------------------------------|
| 🖉 🗹 Religious Organizations.      |
| Single Family Residence           |
| 📃 🗳 Non-residential Farm Building |
| Private Clubs                     |
| $\Box$ $\Box$ All of the Above    |
| None of the Above                 |



























































































































































| Children's Toilets              |
|---------------------------------|
| (Depending on Age)              |
| Alternate Specifications:       |
| • WC centerline: 12" – 18"      |
| <br>• WC seat height: 11" – 17" |
| • Grab bar height: 18" – 27"    |
| • Dispenser height: 14" – 19"   |

| Ch