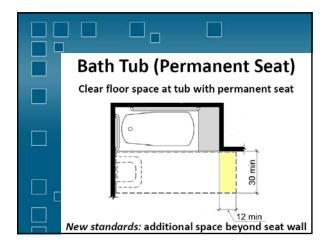

| 12 - 15 in                                                                                                     | 15 - 18 in  |  |  |
|                                                                  | 11 - 12 in               | 12 - 15 in                                                                                                     | 15 - 17 in  |  |  |
| Toilet Seat Height                                               | 11 - 12 m                | The second s |             |  |  |
| Toilet Seat Height<br>Grab Bar Height                            | 11 - 12 in<br>18 - 20 in | 20 - 25 in                                                                                                     | 25 - 27 in  |  |  |