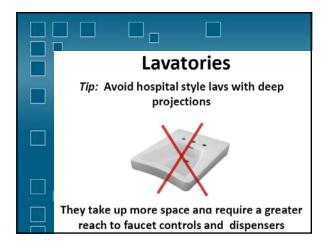

| Children's Toilets              |
|---------------------------------|
| (Depending on Age)              |
| Alternate Specifications:       |
| • WC centerline: 12" – 18"      |
| <br>• WC seat height: 11" – 17" |
| • Grab bar height: 18" – 27"    |
| • Dispenser height: 14" – 19"   |