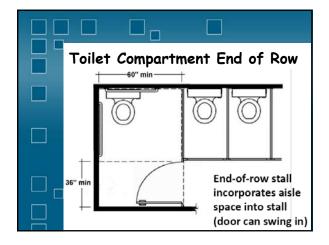

| WHO'S EXEMPT?                     |
|-----------------------------------|
| 🖉 🗹 Religious Organizations.      |
| Single Family Residence           |
| 📃 🗳 Non-residential Farm Building |
| Private Clubs                     |
| $\Box$ $\Box$ All of the Above    |
| None of the Above                 |



























































































































































| Children's Toilets              |
|---------------------------------|
| (Depending on Age)              |
| Alternate Specifications:       |
| • WC centerline: 12" – 18"      |
| <br>• WC seat height: 11" – 17" |
| • Grab bar height: 18" – 27"    |
| • Dispenser height: 14" – 19"   |

| Children's Toilets                                               |                          |                                                                                                                |             |  |  |
|------------------------------------------------------------------|--------------------------|----------------------------------------------------------------------------------------------------------------|-------------|--|--|
| Advisory information provides guida