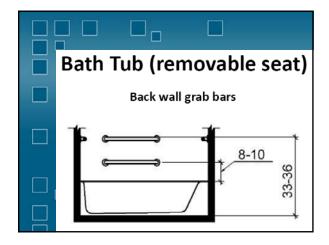

in                    | 12 - 15 in                                                                                                     | 15 - 18 in  |  |  |
|                                                                  | 11 - 12 in               | 12 - 15 in                                                                                                     | 15 - 17 in  |  |  |
| Toilet Seat Height                                               | 11 - 12 m                | The second s |             |  |  |
| Toilet Seat Height<br>Grab Bar Height                            | 11 - 12 in<br>18 - 20 in | 20 - 25 in                                                                                                     | 25 - 27 in  |  |  |