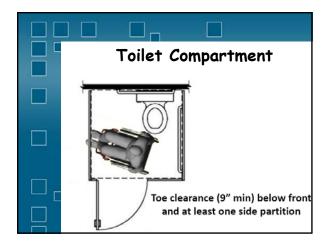

| WHO'S EXEMPT?                     |
|-----------------------------------|
| 🖉 🗹 Religious Organizations.      |
| Single Family Residence           |
| 📃 🗳 Non-residential Farm Building |
| Private Clubs                     |
| $\Box$ $\Box$ All of the Above    |
| None of the Above                 |



























































































































































| Children's Toilets              |
|---------------------------------|
| (Depending on Age)              |
| Alternate Specifications:       |
| • WC centerline: 12" – 18"      |
| <br>• WC seat height: 11" – 17" |
| • Grab bar height: 18" – 27"    |
| • Dispenser height: 14" – 19"   |

| Children's Toilets                                               |                          |                                                                                                                |             |  |  |
|------------------------------------------------------------------|--------------------------|----------------------------------------------------------------------------------------------------------------|-------------|--|--|
| Advisory information provid