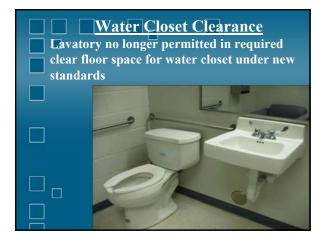

| WHO'S EXEMPT?                     |
|-----------------------------------|
| 🖉 🗹 Religious Organizations.      |
| Single Family Residence           |
| 📃 🗳 Non-residential Farm Building |
| Private Clubs                     |
| $\Box$ $\Box$ All of the Above    |
| None of the Above                 |



























































































































































| Children's Toilets              |
|---------------------------------|
| (Depending on Age)              |
| Alternate Specifications:       |
| • WC centerline: 12" – 18"      |
| <br>• WC seat height: 11" – 17" |
| • Grab bar height: 18" – 27"    |
| • Dispenser height: 14" – 19"   |

| Children's Toilets                                               |                          |                                                                                                                |             |  |  |
|------------------------------------------------------------------|--------------------------|-------------------------------------------------------------------------------------------