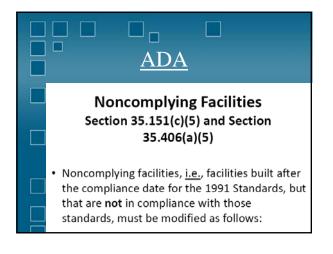

| WHO'S EXEMPT?                     |
|-----------------------------------|
| 🖉 🗹 Religious Organizations.      |
| Single Family Residence           |
| 📃 🗳 Non-residential Farm Building |
| Private Clubs                     |
| $\Box$ $\Box$ All of the Above    |
| None of the Above                 |



























































































































































| Children's Toilets              |
|---------------------------------|
| (Depending on Age)              |
| Alternate Specifications:       |
| • WC centerline: 12" – 18"      |
| <br>• WC seat height: 11" – 17" |
| • Grab bar height: 18" – 27"    |
| • Dispenser height: 14" – 19"   |

| Children