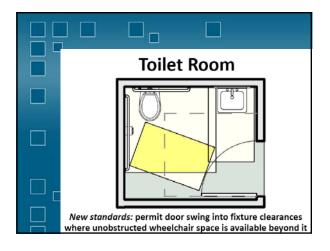

| WHO'S EXEMPT?                     |
|-----------------------------------|
| 🖉 🗹 Religious Organizations.      |
| Single Family Residence           |
| 📃 🗳 Non-residential Farm Building |
| Private Clubs                     |
| $\Box$ $\Box$ All of the Above    |
| None of the Above                 |



























































































































































| Children's Toilets              |
|---------------------------------|
| (Depending on Age)              |
| Alternate Specifications:       |
| • WC centerline: 12" – 18"      |
| <br>• WC seat height: 11" – 17" |
| • Grab bar height: 18" – 27"    |
| • Dispenser height: 14" – 19"   |

| Children's Toilets                                               |                          |                                                                                                                |             |  |  |
|------------------------------------------------------------------|--------------------------|----------------------------------------------------------------------------------------------------------------|-------------|--|--|
| Advisory info