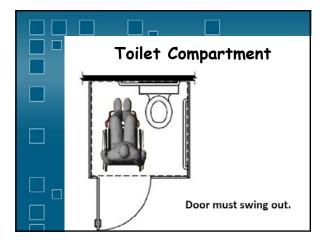

| WHO'S EXEMPT?                     |
|-----------------------------------|
| 🖉 🗹 Religious Organizations.      |
| Single Family Residence           |
| 📃 🗳 Non-residential Farm Building |
| Private Clubs                     |
| $\Box$ $\Box$ All of the Above    |
| None of the Above                 |



























































































































































| Children's Toilets              |
|---------------------------------|
| (Depending on Age)              |
| Alternate Specifications:       |
| • WC centerline: 12" – 18"      |
| <br>• WC seat height: 11" – 17" |
| • Grab bar height: 18" – 27"    |
| • Dispenser height: 14" – 19"   |

| Children's Toilets                                               |                          |                                                                                                                |             |  |  |
|------------------------------------------------------------------|--------------------------|----------------------------------------------------------------------------------------------------------------|-------------|--|--|
| Advisory information prov