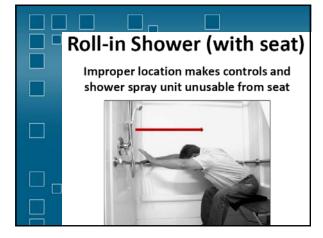

| 12 in                    | 12 - 15 in                                                                                                     | 15 - 18 in  |  |  |
|                                                                  | 11 - 12 in               | 12 - 15 in                                                                                                     | 15 - 17 in  |  |  |
| Toilet Seat Height                                               | 11 - 12 m                | The second s |             |  |  |
| Toilet Seat Height<br>Grab Bar Height                            | 11 - 12 in<br>18 - 20 in | 20 - 25 in                                                                                                     | 25 - 27 in  |  |  |