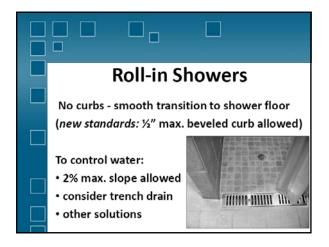

| 12 in                    | 12 - 15 in                                                                                                     | 15 - 18 in  |  |  |
|                                                                  | 11 - 12 in               | 12 - 15 in                                                                                                     | 15 - 17 in  |  |  |
| Toilet Seat Height                                               | 11 - 12 m                | The second s |             |  |  |
| Toilet Seat Height<br>Grab Bar Height                            | 11 - 12 in<br>18 - 20 in | 20 - 25 in                                                                                                     | 25 - 27 in  |  |  |