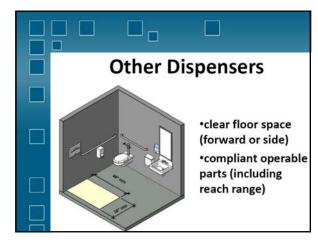

| WHO'S EXEMPT?                     |
|-----------------------------------|
| 🖉 🗹 Religious Organizations.      |
| Single Family Residence           |
| 📃 🗳 Non-residential Farm Building |
| Private Clubs                     |
| $\Box$ $\Box$ All of the Above    |
| None of the Above                 |



























































































































































| Children's Toilets              |
|---------------------------------|
| (Depending on Age)              |
| Alternate Specifications:       |
| • WC centerline: 12" – 18"      |
| <br>• WC seat height: 11" – 17" |
| • Grab bar height: 18" – 27"    |
| • Dispenser height: 14" – 19"   |

| Children's Toilets                                               |                          |                                                                                                                |             |  |  |
|------------------------------------------------------------------|--------------------------|----------------------------------------------------------------------------------------------------------------|--------