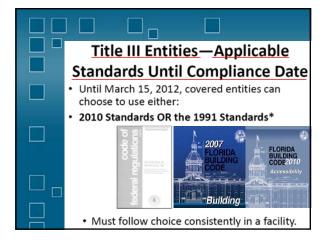

| WHO'S EXEMPT?                     |
|-----------------------------------|
| 🖉 🗹 Religious Organizations.      |
| Single Family Residence           |
| 📃 🗳 Non-residential Farm Building |
| Private Clubs                     |
| $\Box$ $\Box$ All of the Above    |
| None of the Above                 |



























































































































































| Children's Toilets              |
|---------------------------------|
| (Depending on Age)              |
| Alternate Specifications:       |
| • WC centerline: 12" – 18"      |
| <br>• WC seat height: 11" – 17" |
| • Grab bar height: 18" – 27"    |
| • Dispenser height: 14" –