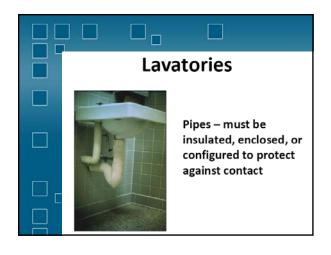

| Children's Toilets              |
|---------------------------------|
| (Depending on Age)              |
| Alternate Specifications:       |
| • WC centerline: 12" – 18"      |
| <br>• WC seat height: 11" – 17" |
| • Grab bar height: 18" – 27"    |
| • Dispenser height: 14" – 19"   |