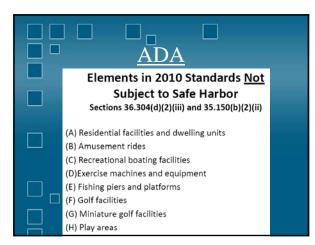

| WHO'S EXEMPT?                     |
|-----------------------------------|
| 🖉 🗹 Religious Organizations.      |
| Single Family Residence           |
| 📃 🗳 Non-residential Farm Building |
| Private Clubs                     |
| $\Box$ $\Box$ All of the Above    |
| None of the Above                 |



























































































































































| Children's Toilets              |
|---------------------------------|
| (Depending on Age)              |
| Alternate Specifications:       |
| • WC centerline: 12" – 18"      |
| <br>• WC seat height: 11" – 17" |
| • Grab bar height: 18" – 27"    |
| • Dispenser height: 14" – 19"   |

| Chil