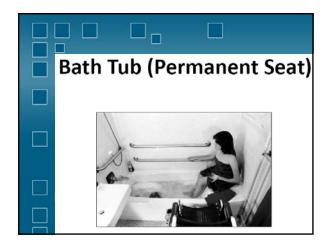

| 12 - 15 in                                                                                                     | 15 - 18 in  |  |  |
|                                                                  | 11 - 12 in               | 12 - 15 in                                                                                                     | 15 - 17 in  |  |  |
| Toilet Seat Height                                               | 11 - 12 m                | The second s |             |  |  |
| Toilet Seat Height<br>Grab Bar Height                            | 11 - 12 in<br>18 - 20 in | 20 - 25 in                                                                                                     | 25 - 27 in  |  |  |