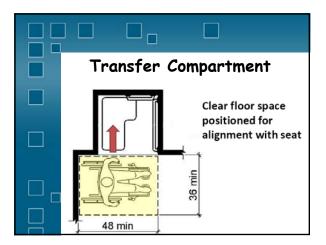

| Children's Toilets              |
|---------------------------------|
| (Depending on Age)              |
| Alternate Specifications:       |
| • WC centerline: 12" – 18"      |
| <br>• WC seat height: 11" – 17" |
| • Grab bar height: 18" – 27"    |
| • Dispenser height: 14" – 19"   |