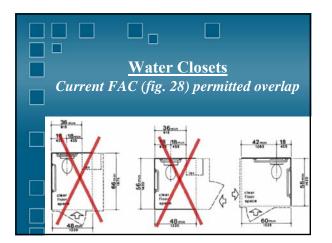

| WHO'S EXEMPT?                     |
|-----------------------------------|
| 🖉 🗹 Religious Organizations.      |
| Single Family Residence           |
| 📃 🗳 Non-residential Farm Building |
| Private Clubs                     |
| $\Box$ $\Box$ All of the Above    |
| None of the Above                 |



























































































































































| Children's Toilets              |
|---------------------------------|
| (Depending on Age)              |
| Alternate Specifications:       |
| • WC centerline: 12" – 18"      |
| <br>• WC seat height: 11" – 17" |
| • Grab bar height: 18" – 27"    |
| • Dispenser height: 14" – 19"   |

| Children's Toilets                                               |                          |                                                                                                                |             |  |  |
|------------------------------------------------------------------|--------------------------|---------------------------------------------------------------------------------------------