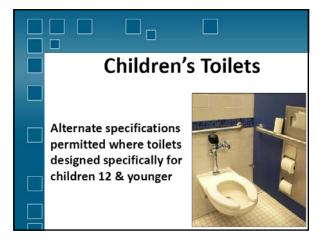

| Children's Toilets              |
|---------------------------------|
| (Depending on Age)              |
| Alternate Specifications:       |
| • WC centerline: 12" – 18"      |
| <br>• WC seat height: 11" – 17" |
| • Grab bar height: 18" – 27"    |
| • Dispenser height: 14" – 19"   |

| Children's Toilets                                               |                          |                                                                                                                |             |  |  |
|------------------------------------------------------------------|--------------------------|----------------------------------------------------------------------------------------------------------------|-------------|--|--|
| Advisory information provides guidance<br>according to age group |                          |                                                                                                                |             |  |  |
|                                                                  | Ages 3 & 4               | Ages 5 - 8                                                                                                     | Ages 9 - 12 |  |  |
| WC Centerline                                                    | 12 in                    | 12 - 15 in                                                                                                     | 15 - 18 in  |  |  |
|                                                                  | 11 - 12 in               | 12 - 15 in                                                                                                     | 15 - 17 in  |  |  |
| Toilet Seat Height                                               | 11 - 12 m                | The second s |             |  |  |
| Toilet Seat Height<br>Grab Bar Height                            | 11 - 12 in<br>18 - 20 in | 20 - 25 in                                                                                                     | 25 - 27 in  |  |  |