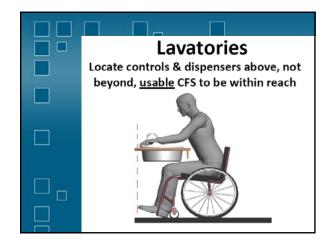

| Children's Toilets              |
|---------------------------------|
| (Depending on Age)              |
| Alternate Specifications:       |
| • WC centerline: 12" – 18"      |
| <br>• WC seat height: 11" – 17" |
| • Grab bar height: 18" – 27"    |
| • Dispenser height: 14" – 19"   |