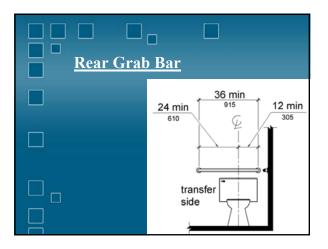

| WHO'S EXEMPT?                     |
|-----------------------------------|
| 🖉 🗹 Religious Organizations.      |
| Single Family Residence           |
| 📃 🗳 Non-residential Farm Building |
| Private Clubs                     |
| $\Box$ $\Box$ All of the Above    |
| None of the Above                 |



























































































































































| Children's Toilets              |
|---------------------------------|
| (Depending on Age)              |
| Alternate Specifications:       |
| • WC centerline: 12" – 18"      |
| <br>• WC seat height: 11" – 17" |
| • Grab bar height: 18" – 27"    |
| • Dispenser height: 14" – 19"   |

| Children's Toilets                                               |                          |                                                                                                                |             |  |  |
|------------------------------------------------------------------|--------------------------|-------------------------------------------------------------------------------------------------