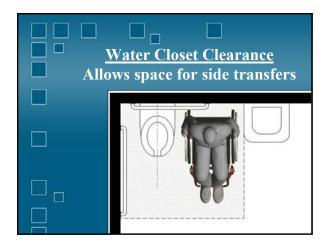

| WHO'S EXEMPT?                     |
|-----------------------------------|
| 🖉 🗹 Religious Organizations.      |
| Single Family Residence           |
| 📃 🗳 Non-residential Farm Building |
| Private Clubs                     |
| $\Box$ $\Box$ All of the Above    |
| None of the Above                 |



























































































































































| Children's Toilets              |
|---------------------------------|
| (Depending on Age)              |
| Alternate Specifications:       |
| • WC centerline: 12" – 18"      |
| <br>• WC seat height: 11" – 17" |
| • Grab bar height: 18" – 27"    |
| • Dispenser height: 14" – 19"   |

| Children's Toilets                                               |                          |                                                                                                                |             |  |  |
|------------------------------------------------------------------|--------------------------|-------------------------------------------------------------------