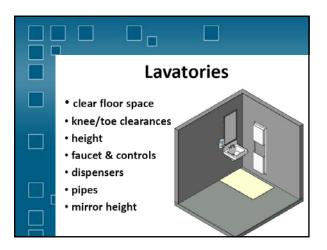

| WHO'S EXEMPT?                     |
|-----------------------------------|
| 🖉 🗹 Religious Organizations.      |
| Single Family Residence           |
| 📃 🗳 Non-residential Farm Building |
| Private Clubs                     |
| $\Box$ $\Box$ All of the Above    |
| None of the Above                 |



























































































































































| Children's Toilets              |
|---------------------------------|
| (Depending on Age)              |
| Alternate Specifications:       |
| • WC centerline: 12" – 18"      |
| <br>• WC seat height: 11" – 17" |
| • Grab bar height: 18" – 27"    |
| • Dispenser height: 14" – 19"   |

| Children's Toilets                                               |                          |                                                                                                                |             |  |  |
|------------------------------------------------------------------|--------------------------|----------------------------------------------------------------------------------------------------------------|----------