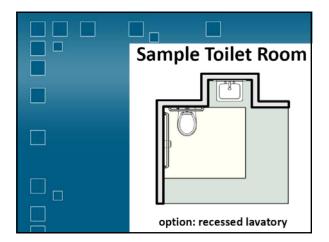

| WHO'S EXEMPT?                     |
|-----------------------------------|
| 🖉 🗹 Religious Organizations.      |
| Single Family Residence           |
| 📃 🗳 Non-residential Farm Building |
| Private Clubs                     |
| $\Box$ $\Box$ All of the Above    |
| None of the Above                 |



























































































































































| Children's Toilets              |
|---------------------------------|
| (Depending on Age)              |
| Alternate Specifications:       |
| • WC centerline: 12" – 18"      |
| <br>• WC seat height: 11" – 17" |
| • Grab bar height: 18" – 27"    |
| • Dispenser height: 14" – 19"   |

| Children's Toilets                                               |                          |                                                                                                                |             |  |  |
|------------------------------------------------------------------|--------------------------|----------------------------------------------------------------------------------------------------------------|-------------|--|--|
| Advisory