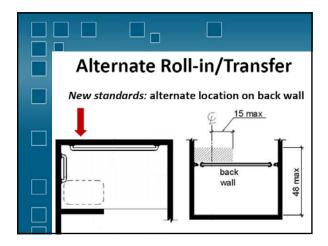

| 12 in                    | 12 - 15 in                                                                                                     | 15 - 18 in  |  |  |
|                                                                  | 11 - 12 in               | 12 - 15 in                                                                                                     | 15 - 17 in  |  |  |
| Toilet Seat Height                                               | 11 - 12 m                | The second s |             |  |  |
| Toilet Seat Height<br>Grab Bar Height                            | 11 - 12 in<br>18 - 20 in | 20 - 25 in                                                                                                     | 25 - 27 in  |  |  |