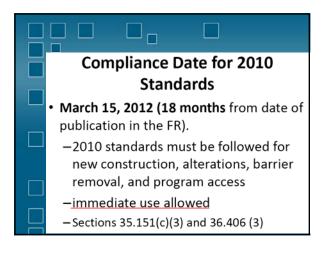

| WHO'S EXEMPT?                     |
|-----------------------------------|
| 🖉 🗹 Religious Organizations.      |
| Single Family Residence           |
| 📃 🗳 Non-residential Farm Building |
| Private Clubs                     |
| $\Box$ $\Box$ All of the Above    |
| None of the Above                 |



























































































































































| Children's Toilets              |
|---------------------------------|
| (Depending on Age)              |
| Alternate Specifications:       |
| • WC centerline: 12" – 18"      |
| <br>• WC seat height: 11" – 17" |
| • Grab bar height: 18" – 27"    |
| • Dispenser heigh