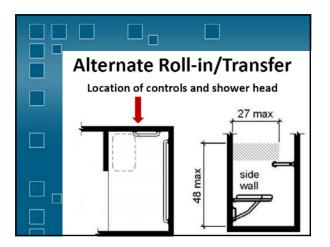

| 12 in                    | 12 - 15 in                                                                                                     | 15 - 18 in  |  |  |
|                                                                  | 11 - 12 in               | 12 - 15 in                                                                                                     | 15 - 17 in  |  |  |
| Toilet Seat Height                                               | 11 - 12 m                | The second s |             |  |  |
| Toilet Seat Height<br>Grab Bar Height                            | 11 - 12 in<br>18 - 20 in | 20 - 25 in                                                                                                     | 25 - 27 in  |  |  |