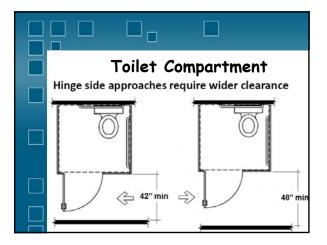

| WHO'S EXEMPT?                     |
|-----------------------------------|
| 🖉 🗹 Religious Organizations.      |
| Single Family Residence           |
| 📃 🗳 Non-residential Farm Building |
| Private Clubs                     |
| $\Box$ $\Box$ All of the Above    |
| None of the Above                 |



























































































































































| Children's Toilets              |
|---------------------------------|
| (Depending on Age)              |
| Alternate Specifications:       |
| • WC centerline: 12" – 18"      |
| <br>• WC seat height: 11" – 17" |
| • Grab bar height: 18" – 27"    |
| • Dispenser height: 14" – 19"   |

| Children's Toilets                                               |                          |                                                                                                                |             |  |  |
|------------------------------------------------------------------|--------------------------|----------------------------------------------------------------------------------------------------------------|-------------|--|--|
| Advisory information provides g