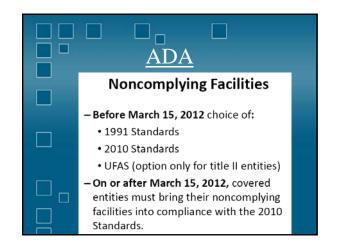

| WHO'S EXEMPT?                     |
|-----------------------------------|
| 🖉 🗹 Religious Organizations.      |
| Single Family Residence           |
| 📃 🗳 Non-residential Farm Building |
| Private Clubs                     |
| $\Box$ $\Box$ All of the Above    |
| None of the Above                 |



























































































































































| Children's Toilets              |
|---------------------------------|
| (Depending on Age)              |
| Alternate Specifications:       |
| • WC centerline: 12" – 18"      |
| <br>• WC seat height: 11" – 17" |
| • Grab bar height: 18" – 27"    |
| • Dispenser height: 14" – 19"   |

| Children's