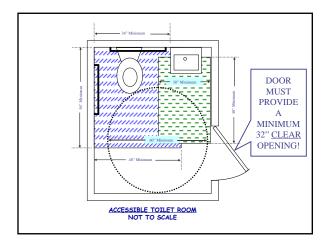

| WHO'S EXEMPT?                     |
|-----------------------------------|
| 🖉 🗹 Religious Organizations.      |
| Single Family Residence           |
| 📃 🗳 Non-residential Farm Building |
| Private Clubs                     |
| $\Box$ $\Box$ All of the Above    |
| None of the Above                 |



























































































































































| Children's Toilets              |
|---------------------------------|
| (Depending on Age)              |
| Alternate Specifications:       |
| • WC centerline: 12" – 18"      |
| <br>• WC seat height: 11" – 17" |
| • Grab bar height: 18" – 27"    |
| • Dispenser height: 14" – 19"   |

| Children's Toilets                                               |                          |                                                                                                                |             |  |  |
|------------------------------------------------------------------|--------------------------|-------------------------------------------------------------