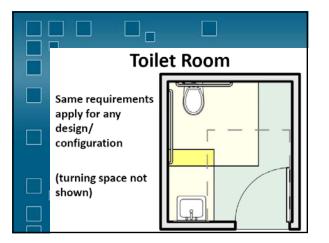

| WHO'S EXEMPT?                     |
|-----------------------------------|
| 🖉 🗹 Religious Organizations.      |
| Single Family Residence           |
| 📃 🗳 Non-residential Farm Building |
| Private Clubs                     |
| $\Box$ $\Box$ All of the Above    |
| None of the Above                 |



























































































































































| Children's Toilets              |
|---------------------------------|
| (Depending on Age)              |
| Alternate Specifications:       |
| • WC centerline: 12" – 18"      |
| <br>• WC seat height: 11" – 17" |
| • Grab bar height: 18" – 27"    |
| • Dispenser height: 14" – 19"   |

| Children's Toilets                                               |                          |                                                                                                                |             |  |  |
|------------------------------------------------------------------|--------------------------|----------------------------------------------------------------------------------------------------------------|-------------|--|--|
| Advisory informat