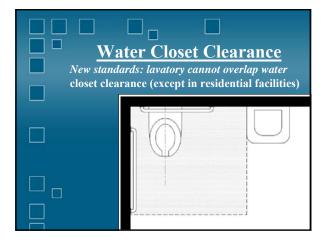

| WHO'S EXEMPT?                     |
|-----------------------------------|
| 🖉 🗹 Religious Organizations.      |
| Single Family Residence           |
| 📃 🗳 Non-residential Farm Building |
| Private Clubs                     |
| $\Box$ $\Box$ All of the Above    |
| None of the Above                 |



























































































































































| Children's Toilets              |
|---------------------------------|
| (Depending on Age)              |
| Alternate Specifications:       |
| • WC centerline: 12" – 18"      |
| <br>• WC seat height: 11" – 17" |
| • Grab bar height: 18" – 27"    |
| • Dispenser height: 14" – 19"   |

| Children's Toilets                                               |                          |                                                                                                                |             |  |  |
|------------------------------------------------------------------|--------------------------|-----------------------------------------------------------------