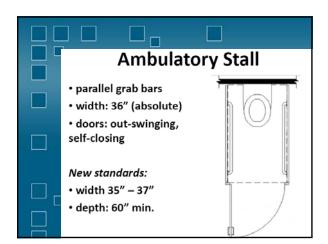

| WHO'S EXEMPT?                     |
|-----------------------------------|
| 🖉 🗹 Religious Organizations.      |
| Single Family Residence           |
| 📃 🗳 Non-residential Farm Building |
| Private Clubs                     |
| $\Box$ $\Box$ All of the Above    |
| None of the Above                 |



























































































































































| Children's Toilets              |
|---------------------------------|
| (Depending on Age)              |
| Alternate Specifications:       |
| • WC centerline: 12" – 18"      |
| <br>• WC seat height: 11" – 17" |
| • Grab bar height: 18" – 27"    |
| • Dispenser height: 14" – 19"   |

| Children's Toilets                                               |                          |                                                                                                                |             |  |  |
|------------------------------------------------------------------|--------------------------|----------------------------------------------------------------------------------------------------------------|-------------|--|--|
| Advisory information provides guidance<br>a