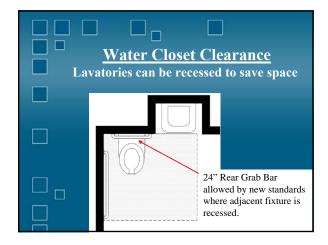

| WHO'S EXEMPT?                     |
|-----------------------------------|
| 🖉 🗹 Religious Organizations.      |
| Single Family Residence           |
| 📃 🗳 Non-residential Farm Building |
| Private Clubs                     |
| $\Box$ $\Box$ All of the Above    |
| None of the Above                 |



























































































































































| Children's Toilets              |
|---------------------------------|
| (Depending on Age)              |
| Alternate Specifications:       |
| • WC centerline: 12" – 18"      |
| <br>• WC seat height: 11" – 17" |
| • Grab bar height: 18" – 27"    |
| • Dispenser height: 14" – 19"   |

| Children's Toilets                                               |                          |                                                                                                                |             |  |  |
|------------------------------------------------------------------|--------------------------|-----------------------------------------------------------------------------------------------