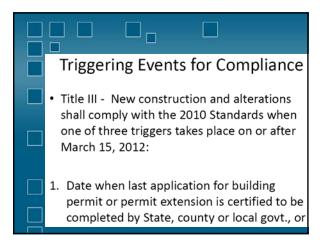

| WHO'S EXEMPT?                     |
|-----------------------------------|
| 🖉 🗹 Religious Organizations.      |
| Single Family Residence           |
| 📃 🗳 Non-residential Farm Building |
| Private Clubs                     |
| $\Box$ $\Box$ All of the Above    |
| None of the Above                 |



























































































































































| Children's Toilets              |
|---------------------------------|
| (Depending on Age)              |
| Alternate Specifications:       |
| • WC centerline: 12" – 18"      |
| <br>• WC seat height: 11" – 17" |
| • Grab bar height: 18" – 27"    |
| • Dispenser height: