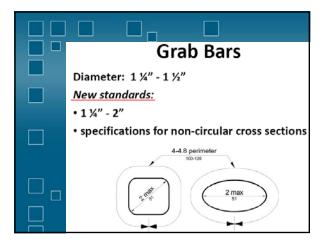

| Children's Toilets              |
|---------------------------------|
| (Depending on Age)              |
| Alternate Specifications:       |
| • WC centerline: 12" – 18"      |
| <br>• WC seat height: 11" – 17" |
| • Grab bar height: 18" – 27"    |
| • Dispenser height: 14" – 19"   |