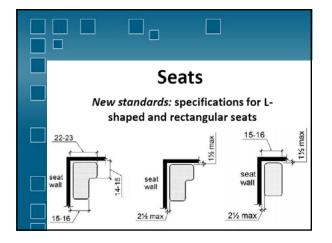

| 12 in                    | 12 - 15 in                                                                                                     | 15 - 18 in  |  |  |
|                                                                  | 11 - 12 in               | 12 - 15 in                                                                                                     | 15 - 17 in  |  |  |
| Toilet Seat Height                                               | 11 - 12 m                | The second s |             |  |  |
| Toilet Seat Height<br>Grab Bar Height                            | 11 - 12 in<br>18 - 20 in | 20 - 25 in                                                                                                     | 25 - 27 in  |  |  |