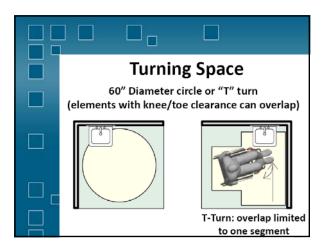

| WHO'S EXEMPT?                     |
|-----------------------------------|
| 🖉 🗹 Religious Organizations.      |
| Single Family Residence           |
| 📃 🗳 Non-residential Farm Building |
| Private Clubs                     |
| $\Box$ $\Box$ All of the Above    |
| None of the Above                 |



























































































































































| Children's Toilets              |
|---------------------------------|
| (Depending on Age)              |
| Alternate Specifications:       |
| • WC centerline: 12" – 18"      |
| <br>• WC seat height: 11" – 17" |
| • Grab bar height: 18" – 27"    |
| • Dispenser height: 14" – 19"   |

| Children's Toilets                                               |                          |                                                                                                                |             |  |  |
|------------------------------------------------------------------|--------------------------|----------------------------------------------------------------------------------------------------------------|-------------|--|--|
| Advis