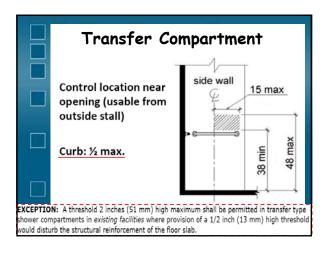

| Children's Toilets              |
|---------------------------------|
| (Depending on Age)              |
| Alternate Specifications:       |
| • WC centerline: 12" – 18"      |
| <br>• WC seat height: 11" – 17" |
| • Grab bar height: 18" – 27"    |
| • Dispenser height: 14" – 19"   |