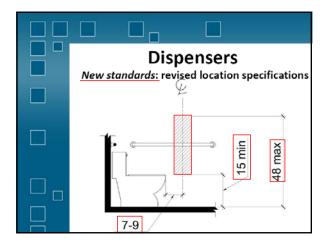

| WHO'S EXEMPT?                     |
|-----------------------------------|
| 🖉 🗹 Religious Organizations.      |
| Single Family Residence           |
| 📃 🗳 Non-residential Farm Building |
| Private Clubs                     |
| $\Box$ $\Box$ All of the Above    |
| None of the Above                 |



























































































































































| Children's Toilets              |
|---------------------------------|
| (Depending on Age)              |
| Alternate Specifications:       |
| • WC centerline: 12" – 18"      |
| <br>• WC seat height: 11" – 17" |
| • Grab bar height: 18" – 27"    |
| • Dispenser height: 14" – 19"   |

| Children's Toilets                                               |                          |                                                                                                                |             |  |  |
|------------------------------------------------------------------|--------------------------|-------------------------------------------------------------------------------------------------------------