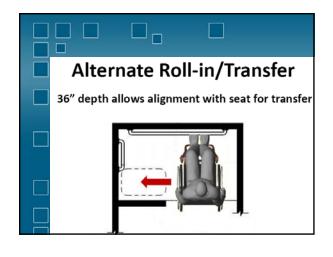

| 12 in                    | 12 - 15 in                                                                                                     | 15 - 18 in  |  |  |
|                                                                  | 11 - 12 in               | 12 - 15 in                                                                                                     | 15 - 17 in  |  |  |
| Toilet Seat Height                                               | 11 - 12 m                | The second s |             |  |  |
| Toilet Seat Height<br>Grab Bar Height                            | 11 - 12 in<br>18 - 20 in | 20 - 25 in                                                                                                     | 25 - 27 in  |  |  |