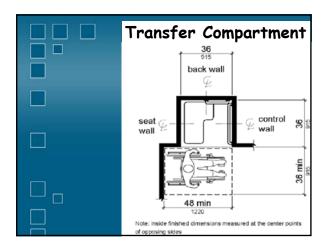

| Children's Toilets              |
|---------------------------------|
| (Depending on Age)              |
| Alternate Specifications:       |
| • WC centerline: 12" – 18"      |
| <br>• WC seat height: 11" – 17" |
| • Grab bar height: 18" – 27"    |
| • Dispenser height: 14" – 19"   |