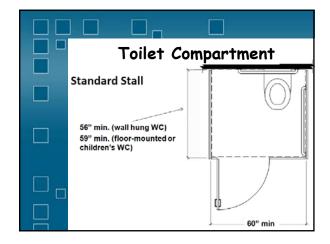

| WHO'S EXEMPT?                     |
|-----------------------------------|
| 🖉 🗹 Religious Organizations.      |
| Single Family Residence           |
| 📃 🗳 Non-residential Farm Building |
| Private Clubs                     |
| $\Box$ $\Box$ All of the Above    |
| None of the Above                 |



























































































































































| Children's Toilets              |
|---------------------------------|
| (Depending on Age)              |
| Alternate Specifications:       |
| • WC centerline: 12" – 18"      |
| <br>• WC seat height: 11" – 17" |
| • Grab bar height: 18" – 27"    |
| • Dispenser height: 14" – 19"   |

| Children's Toilets                                               |                          |                                                                                                                |             |  |  |
|------------------------------------------------------------------|--------------------------|----------------------------------------------------------------------------------------------------------------|-------------|--|--|
| Advisory information pr