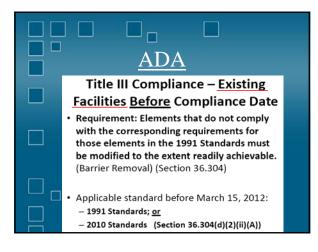

| WHO'S EXEMPT?                     |
|-----------------------------------|
| 🖉 🗹 Religious Organizations.      |
| Single Family Residence           |
| 📃 🗳 Non-residential Farm Building |
| Private Clubs                     |
| $\Box$ $\Box$ All of the Above    |
| None of the Above                 |



























































































































































| Children's Toilets              |
|---------------------------------|
| (Depending on Age)              |
| Alternate Specifications:       |
| • WC centerline: 12" – 18"      |
| <br>• WC seat height: 11" – 17" |
| • Grab bar height: 18" – 27"    |
| • Dispenser height: 14" – 19"   |