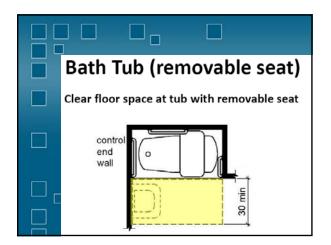

| 12 in                    | 12 - 15 in                                                                                                     | 15 - 18 in  |  |  |
|                                                                  | 11 - 12 in               | 12 - 15 in                                                                                                     | 15 - 17 in  |  |  |
| Toilet Seat Height                                               | 11 - 12 m                | The second s |             |  |  |
| Toilet Seat Height<br>Grab Bar Height                            | 11 - 12 in<br>18 - 20 in | 20 - 25 in                                                                                                     | 25 - 27 in  |  |  |