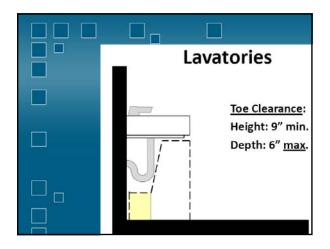

| WHO'S EXEMPT?                     |
|-----------------------------------|
| 🖉 🗹 Religious Organizations.      |
| Single Family Residence           |
| 📃 🗳 Non-residential Farm Building |
| Private Clubs                     |
| $\Box$ $\Box$ All of the Above    |
| None of the Above                 |



























































































































































| Children's Toilets              |
|---------------------------------|
| (Depending on Age)              |
| Alternate Specifications:       |
| • WC centerline: 12" – 18"      |
| <br>• WC seat height: 11" – 17" |
| • Grab bar height: 18" – 27"    |
| • Dispenser height: 14" – 19"   |

| Children's Toilets                                               |                          |                                                                                                                |             |  |  |
|------------------------------------------------------------------|--------------------------|----------------------------------------------------------------------------------------------------------------|-------------|--|-