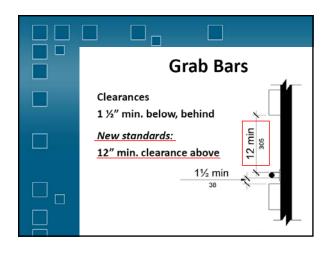

| Children's Toilets              |
|---------------------------------|
| (Depending on Age)              |
| Alternate Specifications:       |
| • WC centerline: 12" – 18"      |
| <br>• WC seat height: 11" – 17" |
| • Grab bar height: 18" – 27"    |
| • Dispenser height: 14" – 19"   |