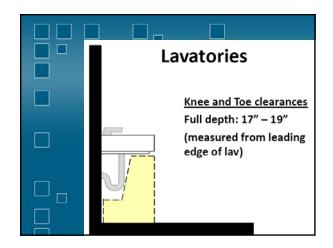

| WHO'S EXEMPT?                     |
|-----------------------------------|
| 🖉 🗹 Religious Organizations.      |
| Single Family Residence           |
| 📃 🗳 Non-residential Farm Building |
| Private Clubs                     |
| $\Box$ $\Box$ All of the Above    |
| None of the Above                 |



























































































































































| Children's Toilets              |
|---------------------------------|
| (Depending on Age)              |
| Alternate Specifications:       |
| • WC centerline: 12" – 18"      |
| <br>• WC seat height: 11" – 17" |
| • Grab bar height: 18" – 27"    |
| • Dispenser height: 14" – 19"   |

| Children's Toilets                                               |                          |                                                                                                                |             |  |  |
|------------------------------------------------------------------|--------------------------|----------------------------------------------------------------------------------------------------------------|-------------|