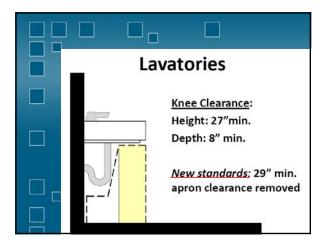

| WHO'S EXEMPT?                     |
|-----------------------------------|
| 🖉 🗹 Religious Organizations.      |
| Single Family Residence           |
| 📃 🗳 Non-residential Farm Building |
| Private Clubs                     |
| $\Box$ $\Box$ All of the Above    |
| None of the Above                 |



























































































































































| Children's Toilets              |
|---------------------------------|
| (Depending on Age)              |
| Alternate Specifications:       |
| • WC centerline: 12" – 18"      |
| <br>• WC seat height: 11" – 17" |
| • Grab bar height: 18" – 27"    |
| • Dispenser height: 14" – 19"   |

| Children's Toilets                                               |                          |                                                                                                                |             |  |  |
|------------------------------------------------------------------|--------------------------|----------------------------------------------------------------------------------------------------------------|-------------|--