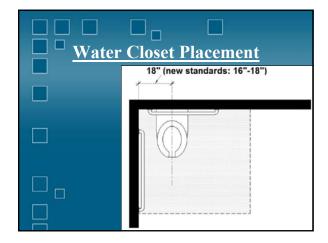

| Children's Toilets              |
|---------------------------------|
| (Depending on Age)              |
| Alternate Specifications:       |
| • WC centerline: 12" – 18"      |
| <br>• WC seat height: 11" – 17" |
| • Grab bar height: 18" – 27"    |
| • Dispenser height: 14" – 19"   |