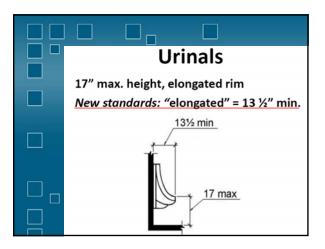

| WHO'S EXEMPT?                     |
|-----------------------------------|
| 🖉 🗹 Religious Organizations.      |
| Single Family Residence           |
| 📃 🗳 Non-residential Farm Building |
| Private Clubs                     |
| $\Box$ $\Box$ All of the Above    |
| None of the Above                 |



























































































































































| Children's Toilets              |
|---------------------------------|
| (Depending on Age)              |
| Alternate Specifications:       |
| • WC centerline: 12" – 18"      |
| <br>• WC seat height: 11" – 17" |
| • Grab bar height: 18" – 27"    |
| • Dispenser height: 14" – 19"   |

| Children's Toilets                                               |                          |                                                                                                                |             |  |  |
|------------------------------------------------------------------|--------------------------|----------------------------------------------------------------------------------------------------------------|------