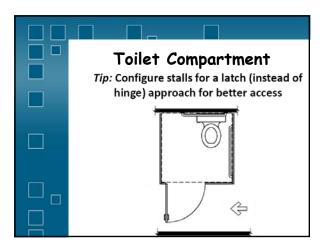

| WHO'S EXEMPT?                     |
|-----------------------------------|
| 🖉 🗹 Religious Organizations.      |
| Single Family Residence           |
| 📃 🗳 Non-residential Farm Building |
| Private Clubs                     |
| $\Box$ $\Box$ All of the Above    |
| None of the Above                 |



























































































































































| Children's Toilets              |
|---------------------------------|
| (Depending on Age)              |
| Alternate Specifications:       |
| • WC centerline: 12" – 18"      |
| <br>• WC seat height: 11" – 17" |
| • Grab bar height: 18" – 27"    |
| • Dispenser height: 14" – 19"   |

| Children's Toilets                                               |                          |                                                                                                                |             |  |  |
|------------------------------------------------------------------|--------------------------|----------------------------------------------------------------------------------------------------------------|-------------|--|--|
| Advisory information provides