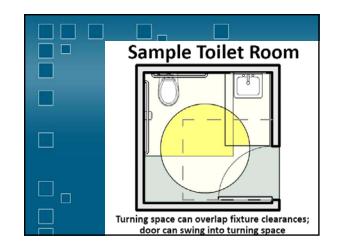

| WHO'S EXEMPT?                     |
|-----------------------------------|
| 🖉 🗹 Religious Organizations.      |
| Single Family Residence           |
| 📃 🗳 Non-residential Farm Building |
| Private Clubs                     |
| $\Box$ $\Box$ All of the Above    |
| None of the Above                 |



























































































































































| Children's Toilets              |
|---------------------------------|
| (Depending on Age)              |
| Alternate Specifications:       |
| • WC centerline: 12" – 18"      |
| <br>• WC seat height: 11" – 17" |
| • Grab bar height: 18" – 27"    |
| • Dispenser height: 14" – 19"   |

| Children's Toilets                                               |                          |                                                                                                                |             |  |  |
|------------------------------------------------------------------|--------------------------|----------------------------------------------------------------------------------------------------------------|-------------|--|--|
| Advisory inform