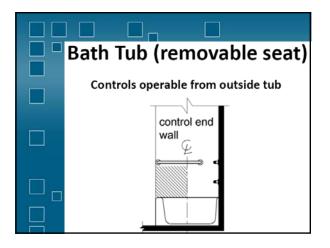

n                    | 12 - 15 in                                                                                                     | 15 - 18 in  |  |  |
|                                                                  | 11 - 12 in               | 12 - 15 in                                                                                                     | 15 - 17 in  |  |  |
| Toilet Seat Height                                               | 11 - 12 m                | The second s |             |  |  |
| Toilet Seat Height<br>Grab Bar Height                            | 11 - 12 in<br>18 - 20 in | 20 - 25 in                                                                                                     | 25 - 27 in  |  |  |