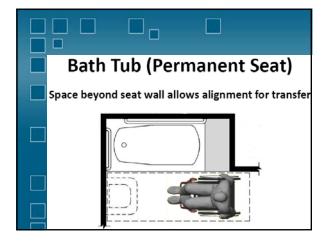

| 12 - 15 in                                                                                                     | 15 - 18 in  |  |  |
|                                                                  | 11 - 12 in               | 12 - 15 in                                                                                                     | 15 - 17 in  |  |  |
| Toilet Seat Height                                               | 11 - 12 m                | The second s |             |  |  |
| Toilet Seat Height<br>Grab Bar Height                            | 11 - 12 in<br>18 - 20 in | 20 - 25 in                                                                                                     | 25 - 27 in  |  |  |