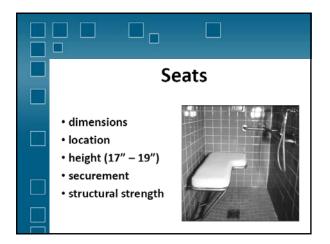

| 12 in                    | 12 - 15 in                                                                                                     | 15 - 18 in  |  |  |
|                                                                  | 11 - 12 in               | 12 - 15 in                                                                                                     | 15 - 17 in  |  |  |
| Toilet Seat Height                                               | 11 - 12 m                | The second s |             |  |  |
| Toilet Seat Height<br>Grab Bar Height                            | 11 - 12 in<br>18 - 20 in | 20 - 25 in                                                                                                     | 25 - 27 in  |  |  |