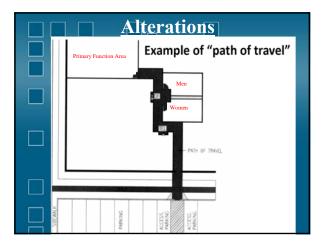

| WHO'S EXEMPT?                     |
|-----------------------------------|
| 🖉 🗹 Religious Organizations.      |
| Single Family Residence           |
| 📃 🗳 Non-residential Farm Building |
| Private Clubs                     |
| $\Box$ $\Box$ All of the Above    |
| None of the Above                 |



























































































































































| Children's Toilets              |
|---------------------------------|
| (Depending on Age)              |
| Alternate Specifications:       |
| • WC centerline: 12" – 18"      |
| <br>• WC seat height: 11" – 17" |
| • Grab bar height: 18" – 27"    |
| • Dispenser height: 14" – 19"   |

| Children's Toilets                                               |                          |                                                                                                                |             |  |  |
|------------------------------------------------------------------|--------------------------|---------------------------------------------------------