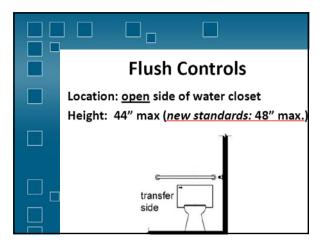

| WHO'S EXEMPT?                     |
|-----------------------------------|
| 🖉 🗹 Religious Organizations.      |
| Single Family Residence           |
| 📃 🗳 Non-residential Farm Building |
| Private Clubs                     |
| $\Box$ $\Box$ All of the Above    |
| None of the Above                 |



























































































































































| Children's Toilets              |
|---------------------------------|
| (Depending on Age)              |
| Alternate Specifications:       |
| • WC centerline: 12" – 18"      |
| <br>• WC seat height: 11" – 17" |
| • Grab bar height: 18" – 27"    |
| • Dispenser height: 14" – 19"   |

| Children's Toilets                                               |                          |                                                                                                                |             |  |  |
|------------------------------------------------------------------|--------------------------|----------------------------------------------------------------------------------------------------------------|----