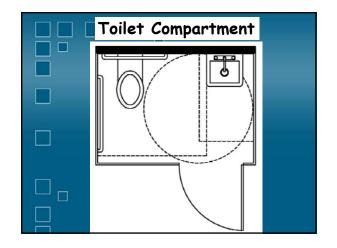

| WHO'S EXEMPT?                     |
|-----------------------------------|
| 🖉 🗹 Religious Organizations.      |
| Single Family Residence           |
| 📃 🗳 Non-residential Farm Building |
| Private Clubs                     |
| $\Box$ $\Box$ All of the Above    |
| None of the Above                 |



























































































































































| Children's Toilets              |
|---------------------------------|
| (Depending on Age)              |
| Alternate Specifications:       |
| • WC centerline: 12" – 18"      |
| <br>• WC seat height: 11" – 17" |
| • Grab bar height: 18" – 27"    |
| • Dispenser height: 14" – 19"   |

| Children's Toilets                                               |                          |                                                                                                                |             |  |  |
|------------------------------------------------------------------|--------------------------|----------------------------------------------------------------------------------------------------------------|-------------|--|--|
| Advisory information provides guidance<