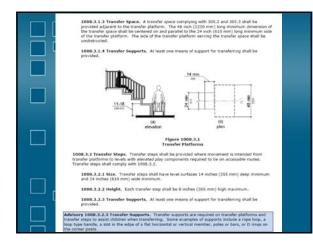

| WHO'S EXEMPT?                     |
|-----------------------------------|
| 🖉 🗹 Religious Organizations.      |
| Single Family Residence           |
| 📃 🗳 Non-residential Farm Building |
| Private Clubs                     |
| $\Box$ $\Box$ All of the Above    |
| None of the Above                 |



























































































































































| Children's Toilets              |
|---------------------------------|
| (Depending on Age)              |
| Alternate Specifications:       |
| • WC centerline: 12" – 18"      |
| <br>• WC seat height: 11" – 17" |
| • Grab bar height: 18" – 27"    |
| • Dispenser height: 14" – 19"   |

| Children's Toilets