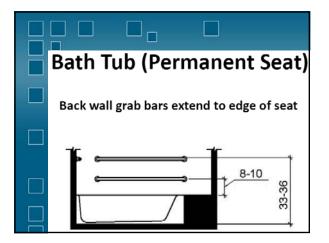

| 12 - 15 in                                                                                                     | 15 - 18 in  |  |  |
|                                                                  | 11 - 12 in               | 12 - 15 in                                                                                                     | 15 - 17 in  |  |  |
| Toilet Seat Height                                               | 11 - 12 m                | The second s |             |  |  |
| Toilet Seat Height<br>Grab Bar Height                            | 11 - 12 in<br>18 - 20 in | 20 - 25 in                                                                                                     | 25 - 27 in  |  |  |