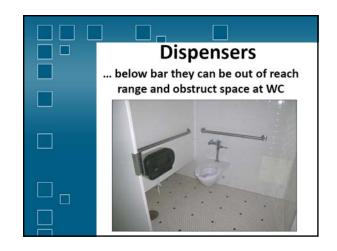

| WHO'S EXEMPT?                     |
|-----------------------------------|
| 🖉 🗹 Religious Organizations.      |
| Single Family Residence           |
| 📃 🗳 Non-residential Farm Building |
| Private Clubs                     |
| $\Box$ $\Box$ All of the Above    |
| None of the Above                 |



























































































































































| Children's Toilets              |
|---------------------------------|
| (Depending on Age)              |
| Alternate Specifications:       |
| • WC centerline: 12" – 18"      |
| <br>• WC seat height: 11" – 17" |
| • Grab bar height: 18" – 27"    |
| • Dispenser height: 14" – 19"   |

| Children's Toilets                                               |                          |                                                                                                                |             |  |  |
|------------------------------------------------------------------|--------------------------|----------------------------------------------------------------------------------------------------------------|--