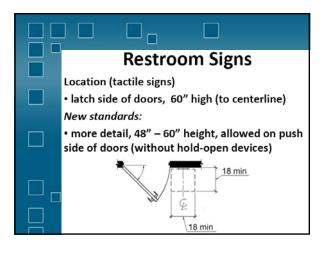

| 12 - 15 in                                                                                                     | 15 - 18 in  |  |  |
|                                                                  | 11 - 12 in               | 12 - 15 in                                                                                                     | 15 - 17 in  |  |  |
| Toilet Seat Height                                               | 11 - 12 m                | The second s |             |  |  |
| Toilet Seat Height<br>Grab Bar Height                            | 11 - 12 in<br>18 - 20 in | 20 - 25 in                                                                                                     | 25 - 27 in  |  |  |