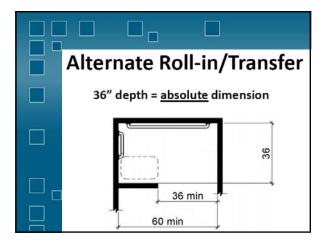

| 12 in                    | 12 - 15 in                                                                                                     | 15 - 18 in  |  |  |
|                                                                  | 11 - 12 in               | 12 - 15 in                                                                                                     | 15 - 17 in  |  |  |
| Toilet Seat Height                                               | 11 - 12 m                | The second s |             |  |  |
| Toilet Seat Height<br>Grab Bar Height                            | 11 - 12 in<br>18 - 20 in | 20 - 25 in                                                                                                     | 25 - 27 in  |  |  |