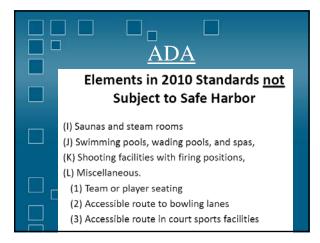

| WHO'S EXEMPT?                     |
|-----------------------------------|
| 🖉 🗹 Religious Organizations.      |
| Single Family Residence           |
| 📃 🗳 Non-residential Farm Building |
| Private Clubs                     |
| $\Box$ $\Box$ All of the Above    |
| None of the Above                 |



























































































































































| Children's Toilets              |
|---------------------------------|
| (Depending on Age)              |
| Alternate Specifications:       |
| • WC centerline: 12" – 18"      |
| <br>• WC seat height: 11" – 17" |
| • Grab bar height: 18" – 27"    |
| • Dispenser height: 14" – 19"   |

| Childr