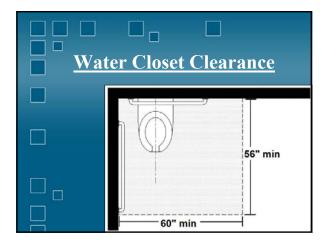

| Children's Toilets              |
|---------------------------------|
| (Depending on Age)              |
| Alternate Specifications:       |
| • WC centerline: 12" – 18"      |
| <br>• WC seat height: 11" – 17" |
| • Grab bar height: 18" – 27"    |
| • Dispenser height: 14" – 19"   |