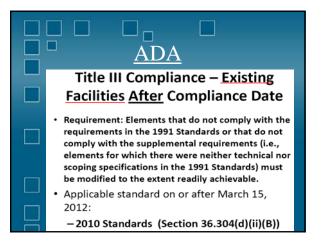

| WHO'S EXEMPT?                     |
|-----------------------------------|
| 🖉 🗹 Religious Organizations.      |
| Single Family Residence           |
| 📃 🗳 Non-residential Farm Building |
| Private Clubs                     |
| $\Box$ $\Box$ All of the Above    |
| None of the Above                 |



























































































































































| Children's Toilets              |
|---------------------------------|
| (Depending on Age)              |
| Alternate Specifications:       |
| • WC centerline: 12" – 18"      |
| <br>• WC seat height: 11" – 17" |
| • Grab bar height: 18" – 27"    |
| • Dispenser height: 14" – 19"   |