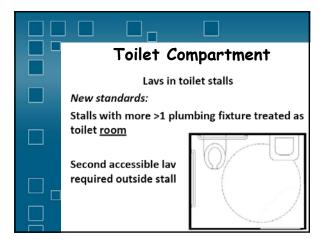

| WHO'S EXEMPT?                     |
|-----------------------------------|
| 🖉 🗹 Religious Organizations.      |
| Single Family Residence           |
| 📃 🗳 Non-residential Farm Building |
| Private Clubs                     |
| $\Box$ $\Box$ All of the Above    |
| None of the Above                 |



























































































































































| Children's Toilets              |
|---------------------------------|
| (Depending on Age)              |
| Alternate Specifications:       |
| • WC centerline: 12" – 18"      |
| <br>• WC seat height: 11" – 17" |
| • Grab bar height: 18" – 27"    |
| • Dispenser height: 14" – 19"   |

| Children's Toilets                                               |                          |                                                                                                                |             |  |  |
|------------------------------------------------------------------|--------------------------|----------------------------------------------------------------------------------------------------------------|-------------|--|--|
| Advisory information provides guidanc