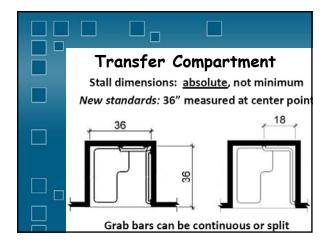

| 12 in                    | 12 - 15 in                                                                                                     | 15 - 18 in  |  |  |
|                                                                  | 11 - 12 in               | 12 - 15 in                                                                                                     | 15 - 17 in  |  |  |
| Toilet Seat Height                                               | 11 - 12 m                | The second s |             |  |  |
| Toilet Seat Height<br>Grab Bar Height                            | 11 - 12 in<br>18 - 20 in | 20 - 25 in                                                                                                     | 25 - 27 in  |  |  |