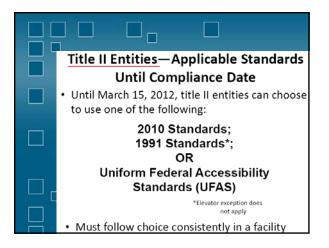

| WHO'S EXEMPT?                     |
|-----------------------------------|
| 🖉 🗹 Religious Organizations.      |
| Single Family Residence           |
| 📃 🗳 Non-residential Farm Building |
| Private Clubs                     |
| $\Box$ $\Box$ All of the Above    |
| None of the Above                 |



























































































































































| Children's Toilets              |
|---------------------------------|
| (Depending on Age)              |
| Alternate Specifications:       |
| • WC centerline: 12" – 18"      |
| <br>• WC seat height: 11" – 17" |
| • Grab bar height: 18" – 27"    |
| • Dispenser height: 14" – 1