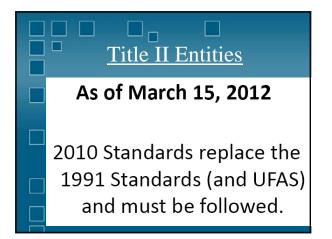

| WHO'S EXEMPT?                     |
|-----------------------------------|
| 🖉 🗹 Religious Organizations.      |
| Single Family Residence           |
| 📃 🗳 Non-residential Farm Building |
| Private Clubs                     |
| $\Box$ $\Box$ All of the Above    |
| None of the Above                 |



























































































































































| Children's Toilets              |
|---------------------------------|
| (Depending on Age)              |
| Alternate Specifications:       |
| • WC centerline: 12" – 18"      |
| <br>• WC seat height: 11" – 17" |
| • Grab bar height: 18" – 27"    |
| • Dispenser height: 14" – 19"