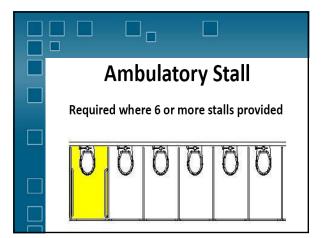

| WHO'S EXEMPT?                     |
|-----------------------------------|
| 🖉 🗹 Religious Organizations.      |
| Single Family Residence           |
| 📃 🗳 Non-residential Farm Building |
| Private Clubs                     |
| $\Box$ $\Box$ All of the Above    |
| None of the Above                 |



























































































































































| Children's Toilets              |
|---------------------------------|
| (Depending on Age)              |
| Alternate Specifications:       |
| • WC centerline: 12" – 18"      |
| <br>• WC seat height: 11" – 17" |
| • Grab bar height: 18" – 27"    |
| • Dispenser height: 14" – 19"   |

| Children's Toilets                                               |                          |                                                                                                                |             |  |  |
|------------------------------------------------------------------|--------------------------|----------------------------------------------------------------------------------------------------------------|-------------|--|--|
| Advisory information provides guidance<br