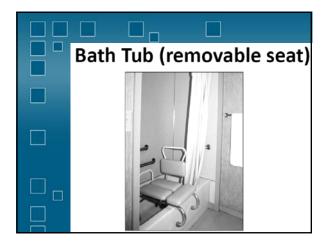

12 in                    | 12 - 15 in                                                                                                     | 15 - 18 in  |  |  |
|                                                                  | 11 - 12 in               | 12 - 15 in                                                                                                     | 15 - 17 in  |  |  |
| Toilet Seat Height                                               | 11 - 12 m                | The second s |             |  |  |
| Toilet Seat Height<br>Grab Bar Height                            | 11 - 12 in<br>18 - 20 in | 20 - 25 in                                                                                                     | 25 - 27 in  |  |  |