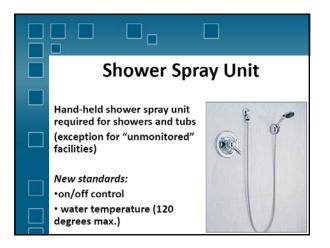

| 12 in                    | 12 - 15 in                                                                                                     | 15 - 18 in  |  |  |
|                                                                  | 11 - 12 in               | 12 - 15 in                                                                                                     | 15 - 17 in  |  |  |
| Toilet Seat Height                                               | 11 - 12 m                | The second s |             |  |  |
| Toilet Seat Height<br>Grab Bar Height                            | 11 - 12 in<br>18 - 20 in | 20 - 25 in                                                                                                     | 25 - 27 in  |  |  |