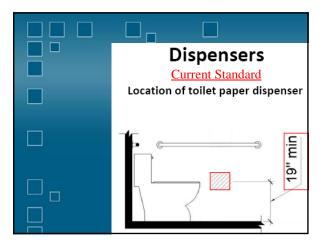

| Children's Toilets              |
|---------------------------------|
| (Depending on Age)              |
| Alternate Specifications:       |
| • WC centerline: 12" – 18"      |
| <br>• WC seat height: 11" – 17" |
| • Grab bar height: 18" – 27"    |
| • Dispenser height: 14" – 19"   |