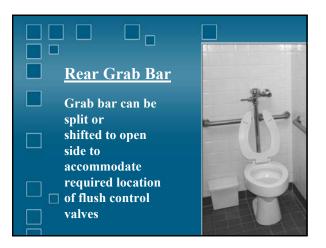

| WHO'S EXEMPT?                     |
|-----------------------------------|
| 🖉 🗹 Religious Organizations.      |
| Single Family Residence           |
| 📃 🗳 Non-residential Farm Building |
| Private Clubs                     |
| $\Box$ $\Box$ All of the Above    |
| None of the Above                 |



























































































































































| Children's Toilets              |
|---------------------------------|
| (Depending on Age)              |
| Alternate Specifications:       |
| • WC centerline: 12" – 18"      |
| <br>• WC seat height: 11" – 17" |
| • Grab bar height: 18" – 27"    |
| • Dispenser height: 14" – 19"   |

| Children's Toilets                                               |                          |                                                                                                                |             |  |  |
|------------------------------------------------------------------|--------------------------|---------------------------------------------------------------------------------------------------