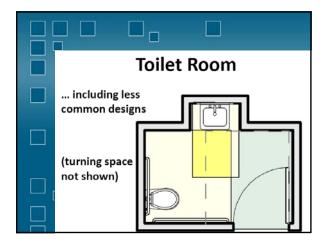

| WHO'S EXEMPT?                     |
|-----------------------------------|
| 🖉 🗹 Religious Organizations.      |
| Single Family Residence           |
| 📃 🗳 Non-residential Farm Building |
| Private Clubs                     |
| $\Box$ $\Box$ All of the Above    |
| None of the Above                 |



























































































































































| Children's Toilets              |
|---------------------------------|
| (Depending on Age)              |
| Alternate Specifications:       |
| • WC centerline: 12" – 18"      |
| <br>• WC seat height: 11" – 17" |
| • Grab bar height: 18" – 27"    |
| • Dispenser height: 14" – 19"   |

| Children's Toilets                                               |                          |                                                                                                                |             |  |  |
|------------------------------------------------------------------|--------------------------|----------------------------------------------------------------------------------------------------------------|-------------|--|--|
| Advisory informatio