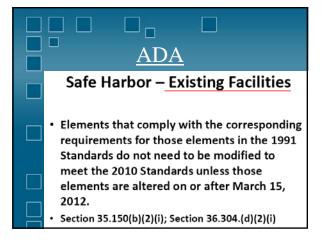

| WHO'S EXEMPT?                     |
|-----------------------------------|
| 🖉 🗹 Religious Organizations.      |
| Single Family Residence           |
| 📃 🗳 Non-residential Farm Building |
| Private Clubs                     |
| $\Box$ $\Box$ All of the Above    |
| None of the Above                 |



























































































































































| Children's Toilets              |
|---------------------------------|
| (Depending on Age)              |
| Alternate Specifications:       |
| • WC centerline: 12" – 18"      |
| <br>• WC seat height: 11" – 17" |
| • Grab bar height: 18" – 27"    |
| • Dispenser height: 14" – 19"   |

|