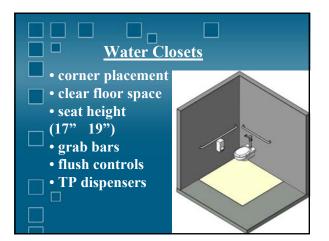

| Children's Toilets              |
|---------------------------------|
| (Depending on Age)              |
| Alternate Specifications:       |
| • WC centerline: 12" – 18"      |
| <br>• WC seat height: 11" – 17" |
| • Grab bar height: 18" – 27"    |
| • Dispenser height: 14" – 19"   |