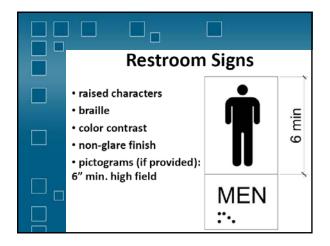

| 12 - 15 in                                                                                                     | 15 - 18 in  |  |  |
|                                                                  | 11 - 12 in               | 12 - 15 in                                                                                                     | 15 - 17 in  |  |  |
| Toilet Seat Height                                               | 11 - 12 m                | The second s |             |  |  |
| Toilet Seat Height<br>Grab Bar Height                            | 11 - 12 in<br>18 - 20 in | 20 - 25 in                                                                                                     | 25 - 27 in  |  |  |