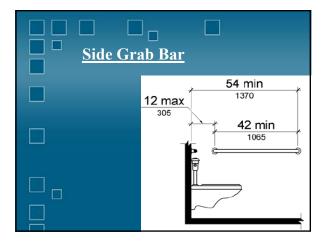

| Children's Toilets              |
|---------------------------------|
| (Depending on Age)              |
| Alternate Specifications:       |
| • WC centerline: 12" – 18"      |
| <br>• WC seat height: 11" – 17" |
| • Grab bar height: 18" – 27"    |
| • Dispenser height: 14" – 19"   |