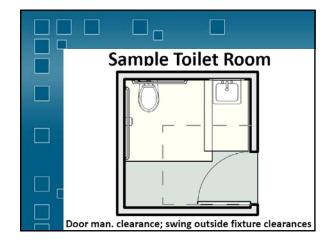

| WHO'S EXEMPT?                     |
|-----------------------------------|
| 🖉 🗹 Religious Organizations.      |
| Single Family Residence           |
| 📃 🗳 Non-residential Farm Building |
| Private Clubs                     |
| $\Box$ $\Box$ All of the Above    |
| None of the Above                 |



























































































































































| Children's Toilets              |
|---------------------------------|
| (Depending on Age)              |
| Alternate Specifications:       |
| • WC centerline: 12" – 18"      |
| <br>• WC seat height: 11" – 17" |
| • Grab bar height: 18" – 27"    |
| • Dispenser height: 14" – 19"   |

| Children's Toilets                                               |                          |                                                                                                                |             |  |  |
|------------------------------------------------------------------|--------------------------|----------------------------------------------------------------------------------------------------------------|-------------|--|--|
| Advisory in